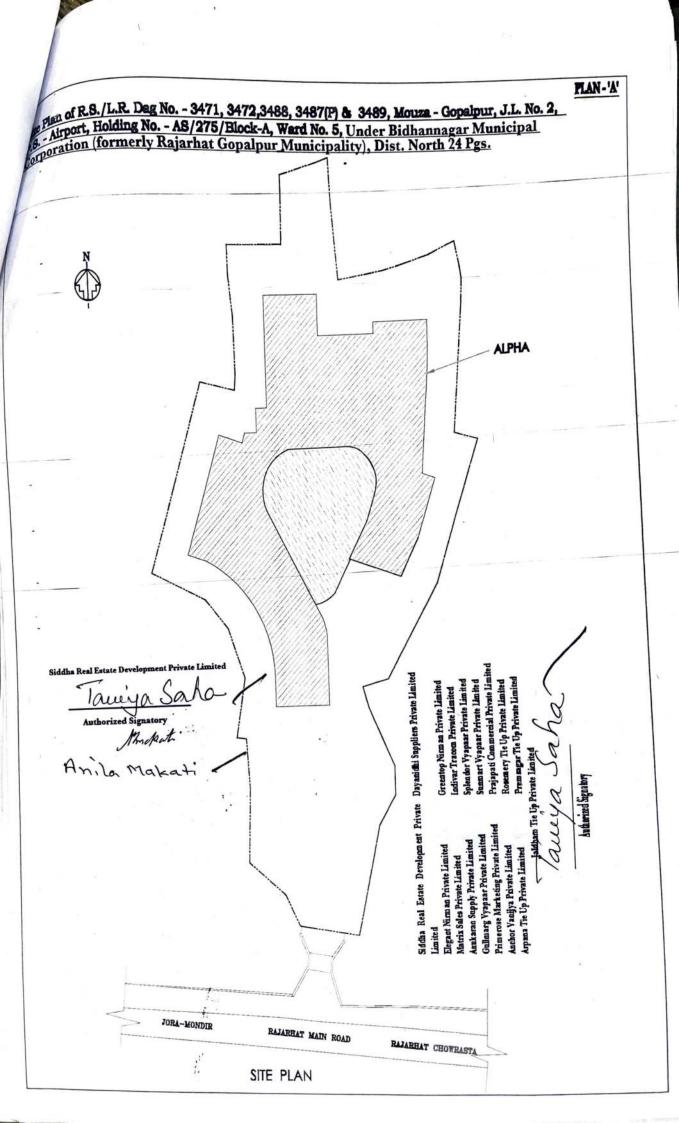

### **Apartment Details :**

District: North 24-Parganas, P.S:- Airport, Municipality: BIDHANNAGAR MUNICIPALITY CORPORATION, Mouza: Gopalpur, Road: Ramesh Mitra Sarani (Gopalpur), Ward No: 5,

| Sc<br>h | Plot No   | Khatian   | Floor Area               | Set Forth      | Market value | Other Details                                                                                                                                                                                                           |
|---------|-----------|-----------|--------------------------|----------------|--------------|-------------------------------------------------------------------------------------------------------------------------------------------------------------------------------------------------------------------------|
| No.     | Details   | Details   | (In Sq.Ft.)              | Value (In Rs.) | (In Rs.)     |                                                                                                                                                                                                                         |
| A1      | LR - 3471 | LR - 5953 | Super built-<br>up : 520 | - 8,73,750/-,  | 17,16,000/-  | Flat No: X331, Floor No:<br>3,Apartment Type: Flat/Apartment<br>Residential Use, Floor Type: Marble,<br>Age of Flat: 0 Year, Property is on<br>Road, Other Amenities: Lift Facility<br>,Swimming Pool,Club, Gymnasium   |
| A2      | LR - 3471 | LR - 5953 | Super built-<br>up : 135 | 2,00,000/-,    | 2,80,800/-   | Flat No: B29, Gr. Floor, Apartment<br>Type: Covered Garage Residential<br>Use, Floor Type: Cemented, Age of<br>Flat: 0 Year, Property is on Road,<br>Other Amenities: Lift Facility<br>, Swimming Pool, Club, Gymnasium |