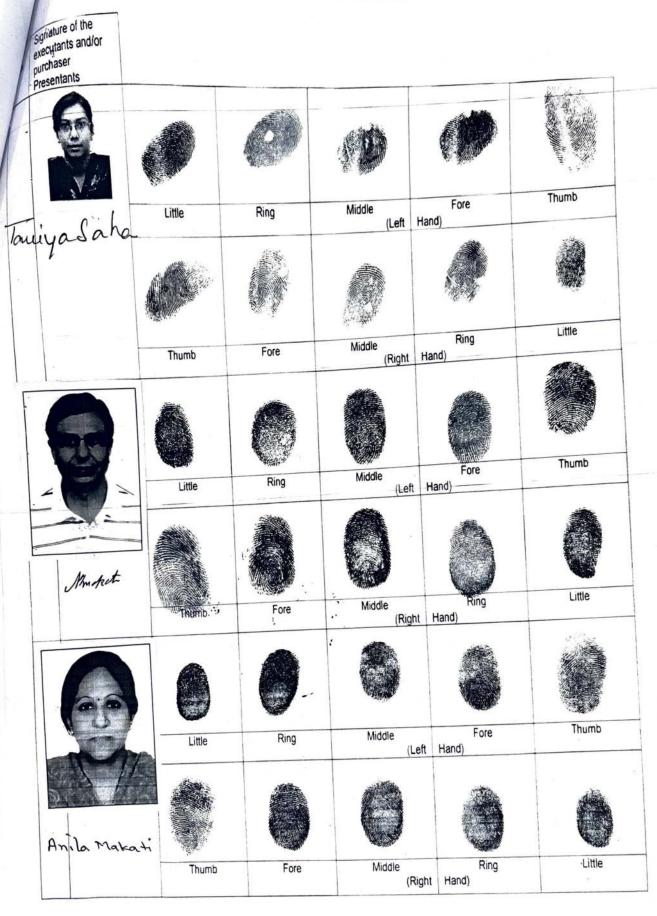

## SPECIMEN FORM TEN FINGER PRINTS

\* *~*\*

In Words :

Page 1 of 1

----2/65 BIJOYGARH COLONY(JADAVPUR CENTRAL RO.) 96 JADAVPUR Kolkata 700032 A Contraction of the local division of the l ł. ২ / ৬৫ হিমায়বাদ কলনী (মাহবপুর সেন্টাল রোড ) ১৬ মাহবপুর জ किकामा व A COLORADO ----• ? .i Facsimile Signature Electoral Registration Offic বিশ্বিক নিৰ্বাচন আৰ্থিকাৰিক Assembly Constituency: 151-Dhakuria : বিধানসন্দ্রা নির্বাচন ক্ষেত্র : ১৫১-ডাঙ্গুরিয়া District:Kokala CHIMI: ## ७।दिष: **३२,००.२००**४ (nate: 12.03 2005

## Signature / LTI Sheet of Query No/Year 19040000077186/2017

L Signature of the Person(s) admitting the Execution at Private Residence.

| SI | Name of the Executant | Photo | Finger Print | Signature with date |
|----|-----------------------|-------|--------------|---------------------|
| 0. |                       |       |              |                     |
|    |                       |       |              | 5 m                 |
|    |                       |       |              |                     |
|    |                       |       |              |                     |
|    |                       |       |              |                     |
|    |                       |       |              |                     |
|    |                       |       |              |                     |
|    |                       | 16910 | 2            |                     |
|    |                       |       | -<br>        |                     |
|    |                       |       | A.           |                     |
|    |                       | ी केई |              |                     |
|    |                       |       |              |                     |