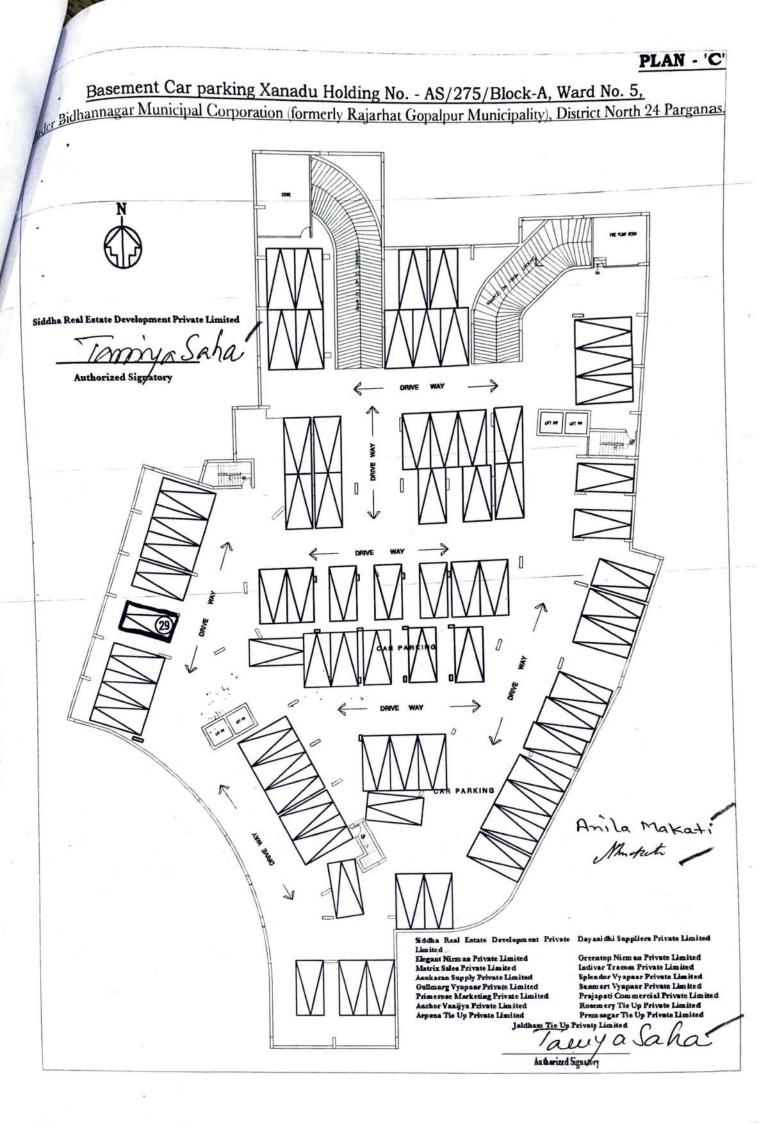

### **Apartment Details :**

District: North 24-Parganas, P.S:- Airport, Municipality: BIDHANNAGAR MUNICIPALITY CORPORATION, Mouza: Gopalpur, Road: Ramesh Mitra Sarani (Gopalpur), Ward No: 5,

| Sc<br>h | Plot No   | Khatian   | Floor Area               | Set Forth      | Market value | Other Details                                                                                                                                                                                                           |
|---------|-----------|-----------|--------------------------|----------------|--------------|-------------------------------------------------------------------------------------------------------------------------------------------------------------------------------------------------------------------------|
| No.     | Details   | Details   | (In Sq.Ft.)              | Value (In Rs.) | (In Rs.)     |                                                                                                                                                                                                                         |
| A1      | LR - 3471 | LR - 5953 | Super built-<br>up : 520 | - 8,73,750/-,  | 17,16,000/-  | Flat No: X331, Floor No:<br>3,Apartment Type: Flat/Apartment<br>Residential Use, Floor Type: Marble,<br>Age of Flat: 0 Year, Property is on<br>Road, Other Amenities: Lift Facility<br>,Swimming Pool,Club, Gymnasium   |
| A2      | LR - 3471 | LR - 5953 | Super built-<br>up : 135 | 2,00,000/-,    | 2,80,800/-   | Flat No: B29, Gr. Floor, Apartment<br>Type: Covered Garage Residential<br>Use, Floor Type: Cemented, Age of<br>Flat: 0 Year, Property is on Road,<br>Other Amenities: Lift Facility<br>, Swimming Pool, Club, Gymnasium |