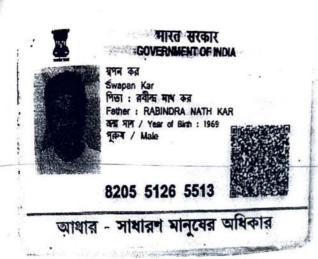

Query No:-19040000077186/2017, 09/02/2017 02:30:09 PM KOLKATA (A.R.A. - IV)

Page 4 of 5

|           | Catha Executant                                                                                                                                                 |            |                                                      | ence.                   |
|-----------|-----------------------------------------------------------------------------------------------------------------------------------------------------------------|------------|------------------------------------------------------|-------------------------|
| SI<br>NO. | Name of the Executant                                                                                                                                           | Category   | Finger Print                                         | Signature with date     |
| 12        | Mrs Anila Makati 302,<br>Kaveri Apartment,<br>Gangotri Complex, P.O:-<br>Kadma, P.S:- KADMA,<br>District:-Purbi<br>Singhbhum, Jharkhand,<br>India, PIN - 831005 | Buyer      |                                                      | Anila Makati            |
| SI<br>No. | Name of the Executant                                                                                                                                           | Category   | Photo Finger Print                                   | Signature with date     |
| 3         | Mr Nilesh H Makati 302,<br>Kaveri Apartment,<br>Gangotri Complex, P.O:-<br>Kadma, P.S:- KADMA,<br>District:-Purbi<br>Singhbhum, Jharkhand,                      | Buyer      |                                                      | Am Act.<br>12-2-2017    |
|           | India, PIN - 831005                                                                                                                                             |            | s                                                    | ignature with           |
| SI<br>No. | Name and Address of                                                                                                                                             | identifier |                                                      | 1182243                 |
| 1         | Mr Swapan Kar<br>Son of Mr RN Kar<br>96/1 Rajdanga School Ro                                                                                                    | ad, P.O:-  | Taniya Saha, Mrs Anila Makati, Mr Nilesh H<br>Makati | ate<br>Von<br>Loopen 12 |

### Name & address

96/1 Rajdanga School Road, P.O:- EKTP, P.S:- Kasba, District:-South 24-Parganas, West Bengal, India, PIN - 700107, Sex: Male, By Caste: Hindu, Occupation: Service, Citizen of: India, , Identifier Of Taniya Saha, Mrs Anila Makati, Mr Nilesh H Makati