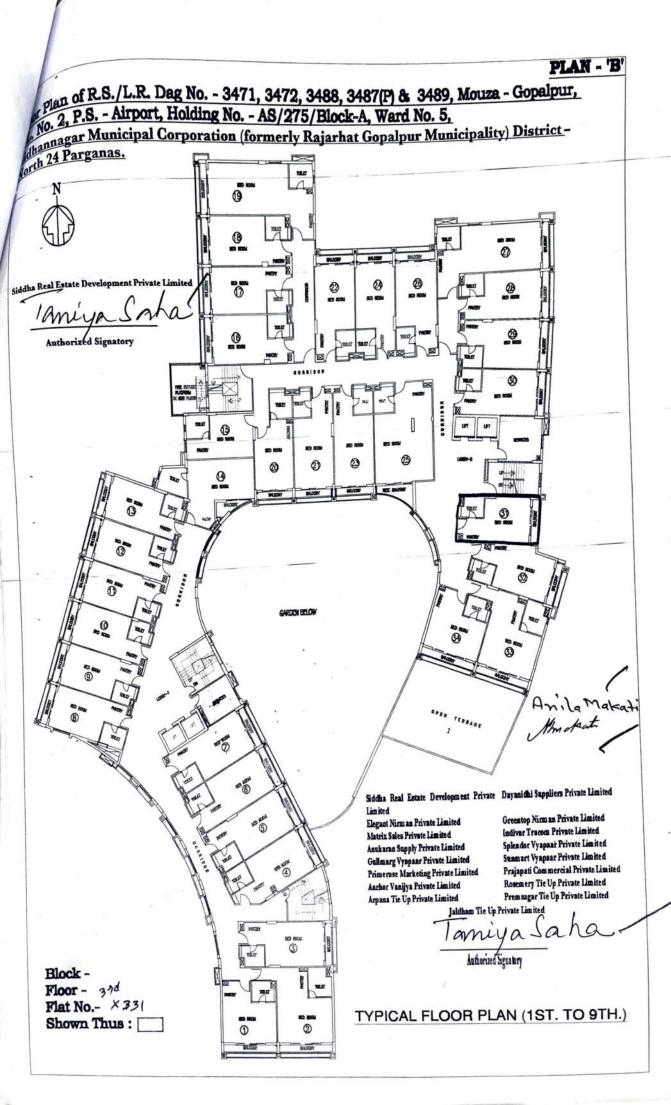

### **Apartment Details :**

District: North 24-Parganas, P.S:- Airport, Municipality: BIDHANNAGAR MUNICIPALITY CORPORATION, Mouza: Gopalpur, Road: Ramesh Mitra Sarani (Gopalpur), Ward No: 5,

| Sc<br>h | Plot No   | Khatian   | Floor Area               | Set Forth      | Market value | Other Details                                                                                                                                                                                                           |
|---------|-----------|-----------|--------------------------|----------------|--------------|-------------------------------------------------------------------------------------------------------------------------------------------------------------------------------------------------------------------------|
| No.     | Details   | Details   | (In Sq.Ft.)              | Value (In Rs.) | (In Rs.)     |                                                                                                                                                                                                                         |
| A1      | LR - 3471 | LR - 5953 | Super built-<br>up : 520 | - 8,73,750/-,  | 17,16,000/-  | Flat No: X331, Floor No:<br>3,Apartment Type: Flat/Apartment<br>Residential Use, Floor Type: Marble,<br>Age of Flat: 0 Year, Property is on<br>Road, Other Amenities: Lift Facility<br>,Swimming Pool,Club, Gymnasium   |
| A2      | LR - 3471 | LR - 5953 | Super built-<br>up : 135 | 2,00,000/-,    | 2,80,800/-   | Flat No: B29, Gr. Floor, Apartment<br>Type: Covered Garage Residential<br>Use, Floor Type: Cemented, Age of<br>Flat: 0 Year, Property is on Road,<br>Other Amenities: Lift Facility<br>, Swimming Pool, Club, Gymnasium |