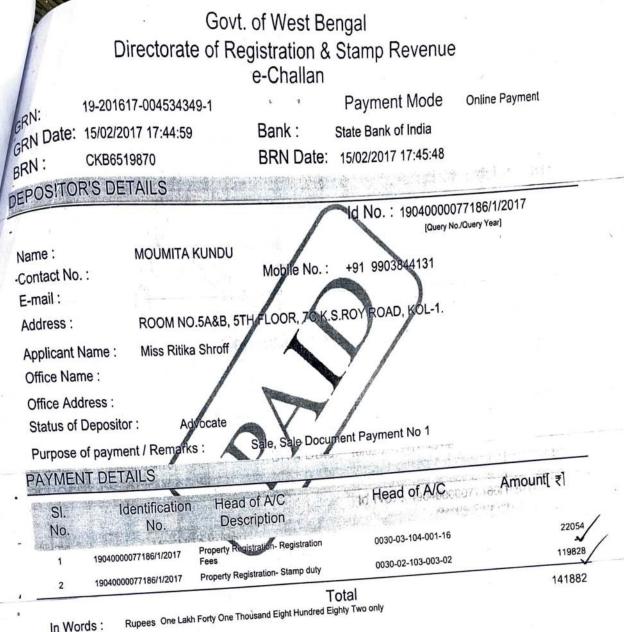

EKTP, P.S:- Kasba, District:-South 24-Parganas, West Bengal, India,

PIN - 700107

|                                                                      | Major Information of I-1904-01444/2017                         | of the Deed                                                                                                                                                                            |
|----------------------------------------------------------------------|----------------------------------------------------------------|----------------------------------------------------------------------------------------------------------------------------------------------------------------------------------------|
| Dife<br>Dife<br>Mer Details                                          | 1904-0000077186/2017<br>20/01/2017 3:21:48 PM<br>Ritika Shroff | Date of Registration 21/02/2017   Office where deed is registered   A.R.A IV KOLKATA, District: Kolkata   na : Hare Street, District : Kolkata, WEST BENGAL,   34924, Status :Advocate |
| M101] Sale, Sale Documen<br>Set Forth value                          | t                                                              | Additional Transaction<br>[4308] Other than Immovable Property,<br>Agreement [No of Agreement : 2]                                                                                     |
| Rs. 10,73,750/-<br>Stampduty Paid(SD)<br>Rs. 1,19,838/- (Article:23) |                                                                | Market Value<br>Rs. 19,96,800/-<br>Registration Fee Paid<br>Rs. 22,054/- (Article: A(1), E, M(c), M(b), I)                                                                             |
| Remarks                                                              | Received Rs. 50/- (FIFTY only) farea)                          | Rs. 22,054/- (Article:A(1), E, M(a), M(b), I)<br>rom the applicant for issuing the assement slip.(Urban                                                                                |

### Receipt

Received from the within named Buyers the within mentioned sum of Rs.10,73,750/-(Rupees ten lac seventy three thousand seven hundred and fifty) towards full and final payment of the Consideration for the Said Home Studio And Appurtenances described in **Part III** of the 2<sup>nd</sup> Schedule above.