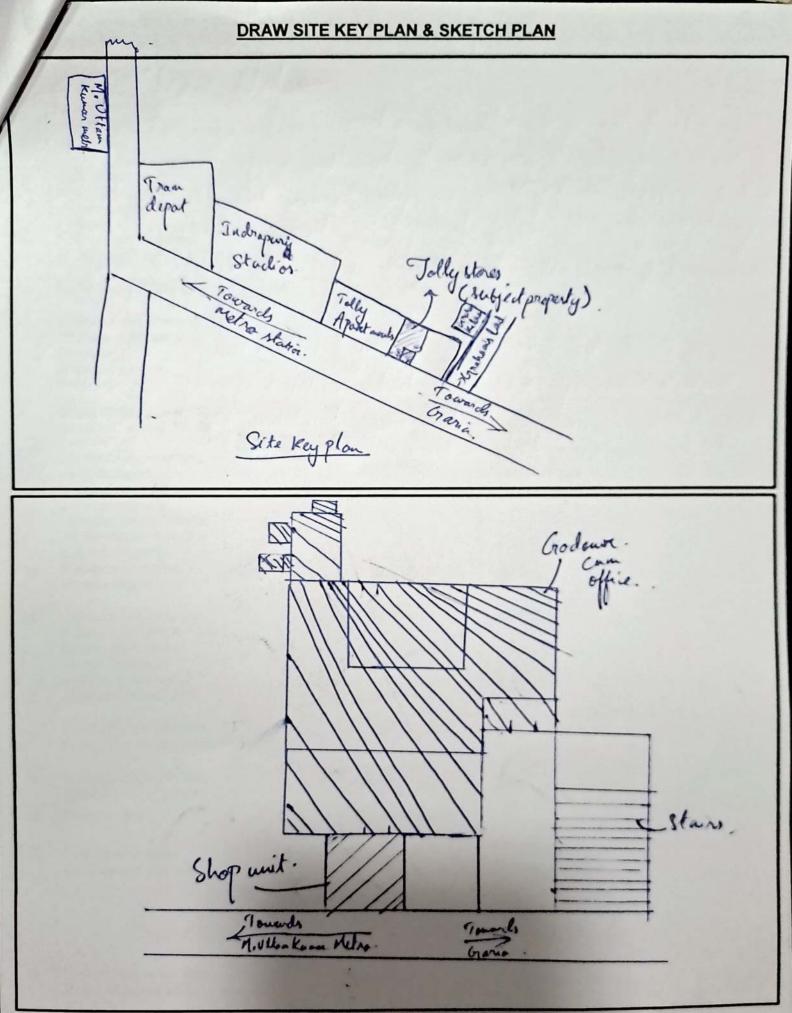

V

.....

|     | L L                                                                                                                                             |
|-----|-------------------------------------------------------------------------------------------------------------------------------------------------|
|     | SURVEY GRADING MATRIX                                                                                                                           |
| ADE | PARAMETERS/ CRITERIA                                                                                                                            |
| A   | In case all the points below are done properly, timely with full care and diligence:                                                            |
|     | <ol> <li>Survey started with proper work order and knowing the source of payment.</li> <li>Survey done with proper documents.</li> </ol>        |
|     | <ol><li>Done complete homework and studied the documents properly with highlighting the main points<br/>before moving for the survey.</li></ol> |
|     | <ol><li>Chosen correct survey form as per the property type.</li></ol>                                                                          |
|     | 5. All fields of Survey form are properly filled.                                                                                               |
|     | 6. All site special observations and negative and positive factors are clearly mentioned.                                                       |
|     | 7. Self & client signatures taken on survey form.                                                                                               |
|     | 8. Property rates information properly taken, mentioned and verified.                                                                           |
|     | 9. Site rough sketch plan made.                                                                                                                 |
|     | 10. Proper photographs taken.                                                                                                                   |
|     | 11. Selfie with property taken.                                                                                                                 |
|     | 12. Selfie and owner photograph with property taken.                                                                                            |
| B   | In case of 3 minor mistakes in any of the above points except Point 1, 2, 3, 4, 6, 8, 10, 11, 12 but all the                                    |
|     | points are covered.                                                                                                                             |
| С   | In case of more than 3 minor mistakes and any 1 major mistake in any of the above points and if any points                                      |
|     | are completely missing except Point 1, 2, 3, 4, 6, 8, 10, 11, 12.                                                                               |
| D   | In case of 1 major mistake or missing of any 1 point out of 1, 2, 3, 4, 6, 8, 10, 11, 12.                                                       |
| E   | In case of more than 1 major mistakes or missing of more than 1 point out of 1, 2, 3, 4, 6, 8, 10, 11, 12.                                      |