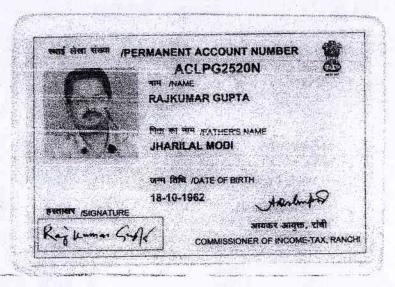

#### **AND**

1)ANJANEY COKE & ALLOYS PRIVATE LIMITED.(Pan- AALCA0255B)a private limited company, whose registered office is at 4th Floor, 9, AJC Bose Road, P.O- Shakespeare Sarani, P.S- Shakespeare Sarani, District- Kolkata, Pin-700017, of the state of West Bengal, duly represented by its representative as Director Mr. Rajkumar Gupta (Pan- ACLPG2520N & Aadhar- 9660-5643-7528), son of late Jharilal Modi, by faith- Hindu, by nationality- Indian, by occupation- Business, permanent resident of Chirkunda, Near Panchayat Bhawan, P.O- Chirkunda, P.S- Chirkunda, Dist- Dhanbad, Pin- 828202, of state Jharkhand, hereinafter referred to as the PURCHASER or BUYER(which expression shall unless excluded by or repugnant to the subject or context be deemed to include its heir, executor, administrator, representative, successor and assignees) of the SECOND PART.