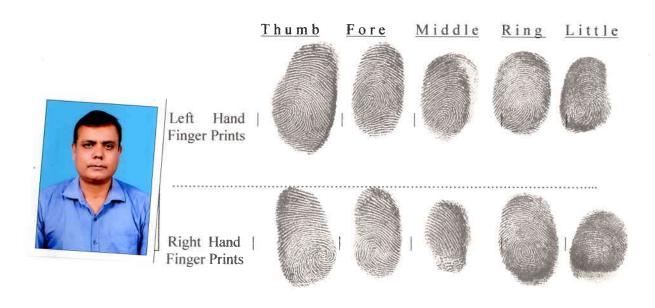

#### Representative Details:

| Name,Address,Photo,Finger                                                                                                                                                          | print and Signatur | •                 |                  |
|------------------------------------------------------------------------------------------------------------------------------------------------------------------------------------|--------------------|-------------------|------------------|
| Name                                                                                                                                                                               | Photo              | Finger Print      | Signature        |
| Mr MRITUNJOY CHANDRA Son of Late GOPAL CHANDRA CHANDRA Date of Execution - 13/01/2022, , Admitted by: Self, Date of Admission: 13/01/2022, Place of Admission of Execution: Office |                    |                   | Mrituray Chandos |
| 9                                                                                                                                                                                  | Jan 13 2022 2:57PM | LTI<br>13/01/2022 | 13/01/2022       |