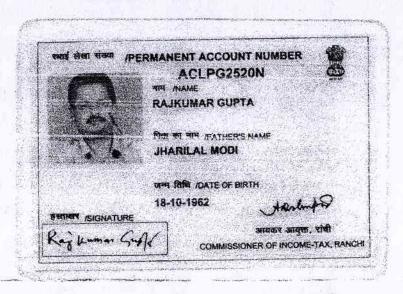

#### **AND**

1)ANJANEY COKE & ALLOYS PRIVATE LIMITED. (Pan- AALCA0255B) a private limited company, whose registered office is at 4th Floor, 9, AJC Bose Road, P.O- Shakespeare Sarani, P.S- Shakespeare Sarani, District- Kolkata, Pin-700017, of the state of West Bengal, duly represented by its representative as Director Mr. Rajkumar Gupta (Pan- ACLPG2520N & Aadhar- 9660-5643-7528), son of late Jharilal Modi, by faith- Hindu, by nationality- Indian, by occupation- Business, permanent resident of Chirkunda, Near Panchayat Bhawan, P.O- Chirkunda, P.S- Chirkunda, Dist- Dhanbad, Pin- 828202, of state Jharkhand, hereinafter referred to as the PURCHASER or BUYER (which expression shall unless excluded by or repugnant to the subject or context be deemed to include its heir, executor, administrator, representative, successor and assignees) of the SECOND PART.

70014230487 ~ 805020000

P.S + post offer. - chirkunde. Ræj lennar Greph

इस कार्य के खो / मिल जाने पर कृष्या जारी करने बाले प्राधिकारी को पूर्वित / वापण कर दे आयकर आयुक्त, केन्द्रीय राजस्य गवन, बेन संह, संजी - 834001. In case this card is lost/found, kindly inform/return to the issuing authority. Cammissioner of Income-tax, Central Revenue Building, Main Road, Ranchi - 834001.