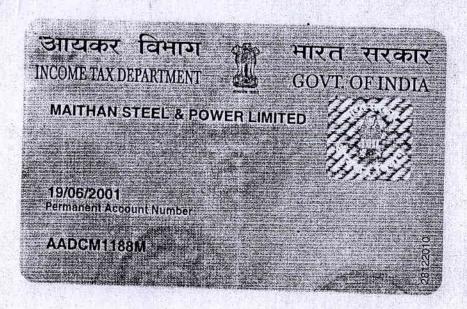

## **BETWEEN**

1)MAITHAN STEEL & POWER LIMITED, (Pan- AADCM1188M), a private limited company, whose registered office is at 6th Floor, 9, AJC Bose Road, P.O-Shakespeare Sarani, P.S- Shakespeare Sarani, District- Kolkata, Pin- 700017, of the state of West Bengal, duly represented by the sepresentative as Director Mr. Mritunjoy Chandra (Pan- AIOPC5130D & Aadhar- 4722-9404-0243), son of late Gopal Chandra Chandra, by faith- Hindu, by nationality- Indian, by occupation-Private Service, permanent resident of KFS Colony, Siulibari, Kalimanda, P.O- Kumardhubi, P.S- Chirkunda, Dist- Dhanbad, Pin- 828203, of state Jharkhand, hereinafter referred to as the SELLER or VENDOR (which expression shall unless excluded by or repugnant to the subject or context be deemed to include its heir, executor, administrator, representative, successor and assignees) of the FIRST PART.

# Seller Details:

| SI<br>No | Name, Address, Photo, Finger print and Signature                                                                                                                                                                                                                                                                                             |
|----------|----------------------------------------------------------------------------------------------------------------------------------------------------------------------------------------------------------------------------------------------------------------------------------------------------------------------------------------------|
|          | MAITHAN STEEL & POWER LIMITED  9, A.J.C. BOSE ROAD, 6TH FLOOR, KOLKATA, City:- Not Specified, P.O:- SHAKESPEARE SARANI, P.S:- Shakespeare Sarani, District:-Kolkata, West Bengal, India, PIN:- 700017, PAN No.:: AAxxxxxx8M,Aadhaar No Not Provided by UIDAI, Status: Organization, Executed by: Representative, Executed by: Representative |