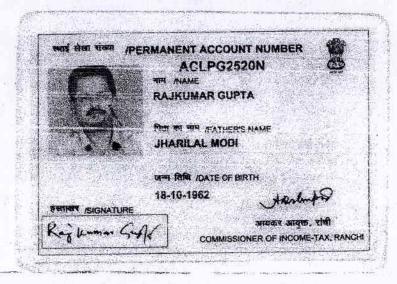

## **AND**

1)ANJANEY COKE & ALLOYS PRIVATE LIMITED.(Pan- AALCA0255B) a private limited company, whose registered office is at 4th Floor, 9, AJC Bose Road, P.O- Shakespeare Sarani, P.S- Shakespeare Sarani, District- Kolkata, Pin-700017, of the state of West Bengal, duly represented by its representative as Director Mr. Rajkumar Gupta (Pan- ACLPG2520N & Aadhar- 9660-5643-7528), son of late Jharilal Modi, by faith- Hindu, by nationality- Indian, by occupation- Business, permanent resident of Chirkunda, Near Panchayat Bhawan, P.O- Chirkunda, P.S- Chirkunda, Dist- Dhanbad, Pin- 828202, of state Jharkhand, hereinafter referred to as the PURCHASER or BUYER(which expression shall unless excluded by or repugnant to the subject or context be deemed to include its heir, executor, administrator, representative, successor and assignees) of the SECOND PART.

| 2 | Name                                                                                                                                                                                                      | Photo              | Finger Print      | Signature       |
|---|-----------------------------------------------------------------------------------------------------------------------------------------------------------------------------------------------------------|--------------------|-------------------|-----------------|
|   | Mr RAJKUMAR GUPTA<br>(Presentant)<br>Son of Late JHARILAL MODI<br>Date of Execution -<br>13/01/2022, , Admitted by:<br>Self, Date of Admission:<br>13/01/2022, Place of<br>Admission of Execution: Office |                    |                   | Raj Kumar Supla |
|   |                                                                                                                                                                                                           | Jan 13 2022 2:54PM | LTI<br>13/01/2022 | 13/01/2022      |

NEAR PANCHAYAT BHAWAN, CHIRKUNDA, NIRSA CUM CHIRKUNDA, DHANBAD, City:- Not Specified, P.O:- CHIRKUNDA, P.S:-CHIRKUNDA, District:-Dhanbad, Jharkhand, India, PIN:- 828203, Sex: Male, By Caste: Hindu, Occupation: Business, Citizen of: India, , PAN No.:: ACxxxxxxx0N, Aadhaar No: 96xxxxxxxxx7528 Status: Representative, Representative of: ANJANEY COKE & ALLOYS PRIVATE LIMITED (as DIRECTOR)