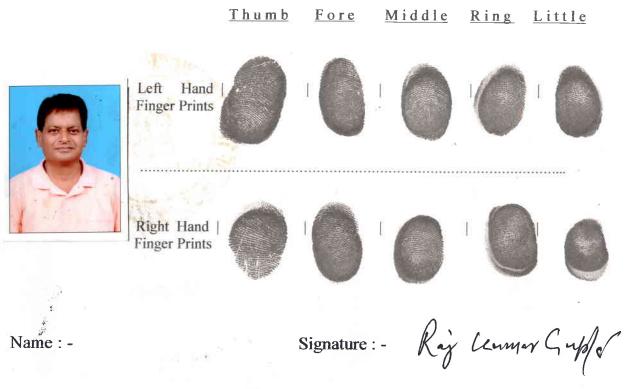

| 2 | Name                                                                                                                                                                                                      | Photo              | Finger Print      | Signature       |
|---|-----------------------------------------------------------------------------------------------------------------------------------------------------------------------------------------------------------|--------------------|-------------------|-----------------|
|   | Mr RAJKUMAR GUPTA<br>(Presentant)<br>Son of Late JHARILAL MODI<br>Date of Execution -<br>13/01/2022, , Admitted by:<br>Self, Date of Admission:<br>13/01/2022, Place of<br>Admission of Execution: Office |                    |                   | Raj Kumar Supla |
|   |                                                                                                                                                                                                           | Jan 13 2022 2:54PM | LTI<br>13/01/2022 | 13/01/2022      |

NEAR PANCHAYAT BHAWAN, CHIRKUNDA, NIRSA CUM CHIRKUNDA, DHANBAD, City:- Not Specified, P.O:- CHIRKUNDA, P.S:-CHIRKUNDA, District:-Dhanbad, Jharkhand, India, PIN:- 828203, Sex: Male, By Caste: Hindu, Occupation: Business, Citizen of: India, , PAN No.:: ACxxxxxxx0N, Aadhaar No: 96xxxxxxxxx7528 Status: Representative, Representative of: ANJANEY COKE & ALLOYS PRIVATE LIMITED (as DIRECTOR)