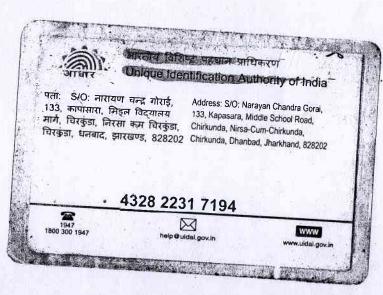

# **Identifier Details:**

| Name                                                                                                                                                                                                  | Photo      | Finger Print | Signature   |
|-------------------------------------------------------------------------------------------------------------------------------------------------------------------------------------------------------|------------|--------------|-------------|
| Mr PAPAN GORAI Son of Mr NARAYAN CHANDRA GORAI 113, KAPASARA, MIDDLE SCHOOL ROAD, CHIRKUNDA, City:- Not Specified, P.O:- CHIRKUNDA, P.S:-CHIRKUNDA, District:-Dhanbad, Jharkhand, India, PIN:- 828202 |            |              | Papan Gario |
|                                                                                                                                                                                                       | 13/01/2022 | 13/01/2022   | 13/01/2022  |

Indetified by Mr PAPAN GORAI, , , Son of Mr NARAYAN CHANDRA GORAI, 113, KAPASARA, MIDDLE SCHOOL ROAD, CHIRKUNDA, P.O: CHIRKUNDA, Thana: CHIRKUNDA, , Dhanbad, JHARKHAND, India, PIN - 828202, by caste Hindu, by profession Private Service