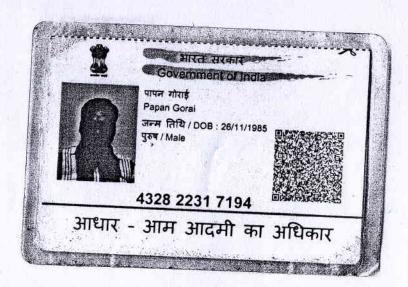

# **Identifier Details:**

| Name                                                                                                                                                                                                  | Photo      | Finger Print | Signature   |
|-------------------------------------------------------------------------------------------------------------------------------------------------------------------------------------------------------|------------|--------------|-------------|
| Mr PAPAN GORAI Son of Mr NARAYAN CHANDRA GORAI 113, KAPASARA, MIDDLE SCHOOL ROAD, CHIRKUNDA, City:- Not Specified, P.O:- CHIRKUNDA, P.S:-CHIRKUNDA, District:-Dhanbad, Jharkhand, India, PIN:- 828202 |            |              | Papan Gario |
|                                                                                                                                                                                                       | 13/01/2022 | 13/01/2022   | 13/01/2022  |

Indetified by Mr PAPAN GORAI, , , Son of Mr NARAYAN CHANDRA GORAI, 113, KAPASARA, MIDDLE SCHOOL ROAD, CHIRKUNDA, P.O: CHIRKUNDA, Thana: CHIRKUNDA, , Dhanbad, JHARKHAND, India, PIN - 828202, by caste Hindu, by profession Private Service