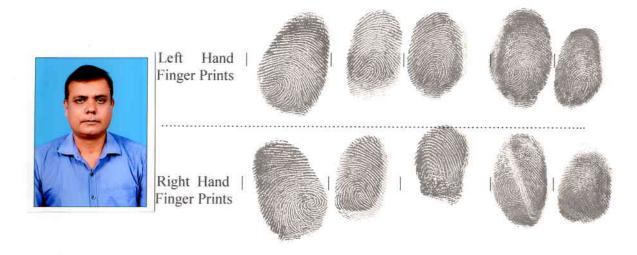

# Representative Details:

| Name                                                                                                                                                                               | Photo              | Finger Print      | Signature          |
|------------------------------------------------------------------------------------------------------------------------------------------------------------------------------------|--------------------|-------------------|--------------------|
| Mr MRITUNJOY CHANDRA Son of Late GOPAL CHANDRA CHANDRA Date of Execution - 13/01/2022, , Admitted by: Self, Date of Admission: 13/01/2022, Place of Admission of Execution: Office |                    |                   | Mritungay Chandres |
|                                                                                                                                                                                    | Jan 13 2022 2:53PM | LTI<br>13/01/2022 | 13/01/2022         |

KFS COLONY, SIULIBARI, KALIMANDA, KUMARDHUBI, DHANBAD, City:- Not Specified, P.O:- KUMARDHUBI, P.S:-CHIRKUNDA, District:-Dhanbad, Jharkhand, India, PIN:- 828203, Sex: Male, By Caste: Hindu, Occupation: Business, Citizen of: India, , PAN No.:: Alxxxxxx0D, Aadhaar No: 47xxxxxxxx0243 Status: Representative, Representative of: MAITHAN STEEL & POWER LIMITED (as DIRECTOR)