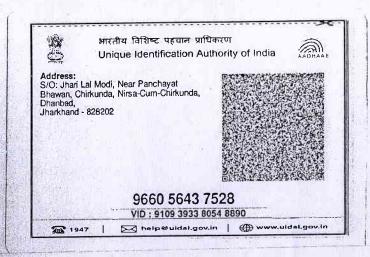

NEAR PANCHAYAT BHAWAN, CHIRKUNDA, NIRSA CUM CHIRKUNDA, DHANBAD, City:- Not Specified, P.O:- CHIRKUNDA, P.S:-CHIRKUNDA, District:-Dhanbad, Jharkhand, India, PIN:- 828203, Sex: Male, By Caste: Hindu, Occupation: Business, Citizen of: India, , PAN No.:: ACxxxxxxx0N, Aadhaar No: 96xxxxxxxxx7528 Status: Representative, Representative of: ANJANEY COKE & ALLOYS PRIVATE LIMITED (as DIRECTOR)

Execution is admitted on 13-01-2022 by Mr RAJKUMAR GUPTA, DIRECTOR, ANJANEY COKE & ALLOYS PRIVATE LIMITED (Private Limited Company), 9, A.J.C. BOSE ROAD, 4TH FLOOR, KOLKATA, City:- Not Specified, P.O:-SHAKESPEARE SARANI, P.S:-Shakespeare Sarani, District:-Kolkata, West Bengal, India, PIN:- 700017