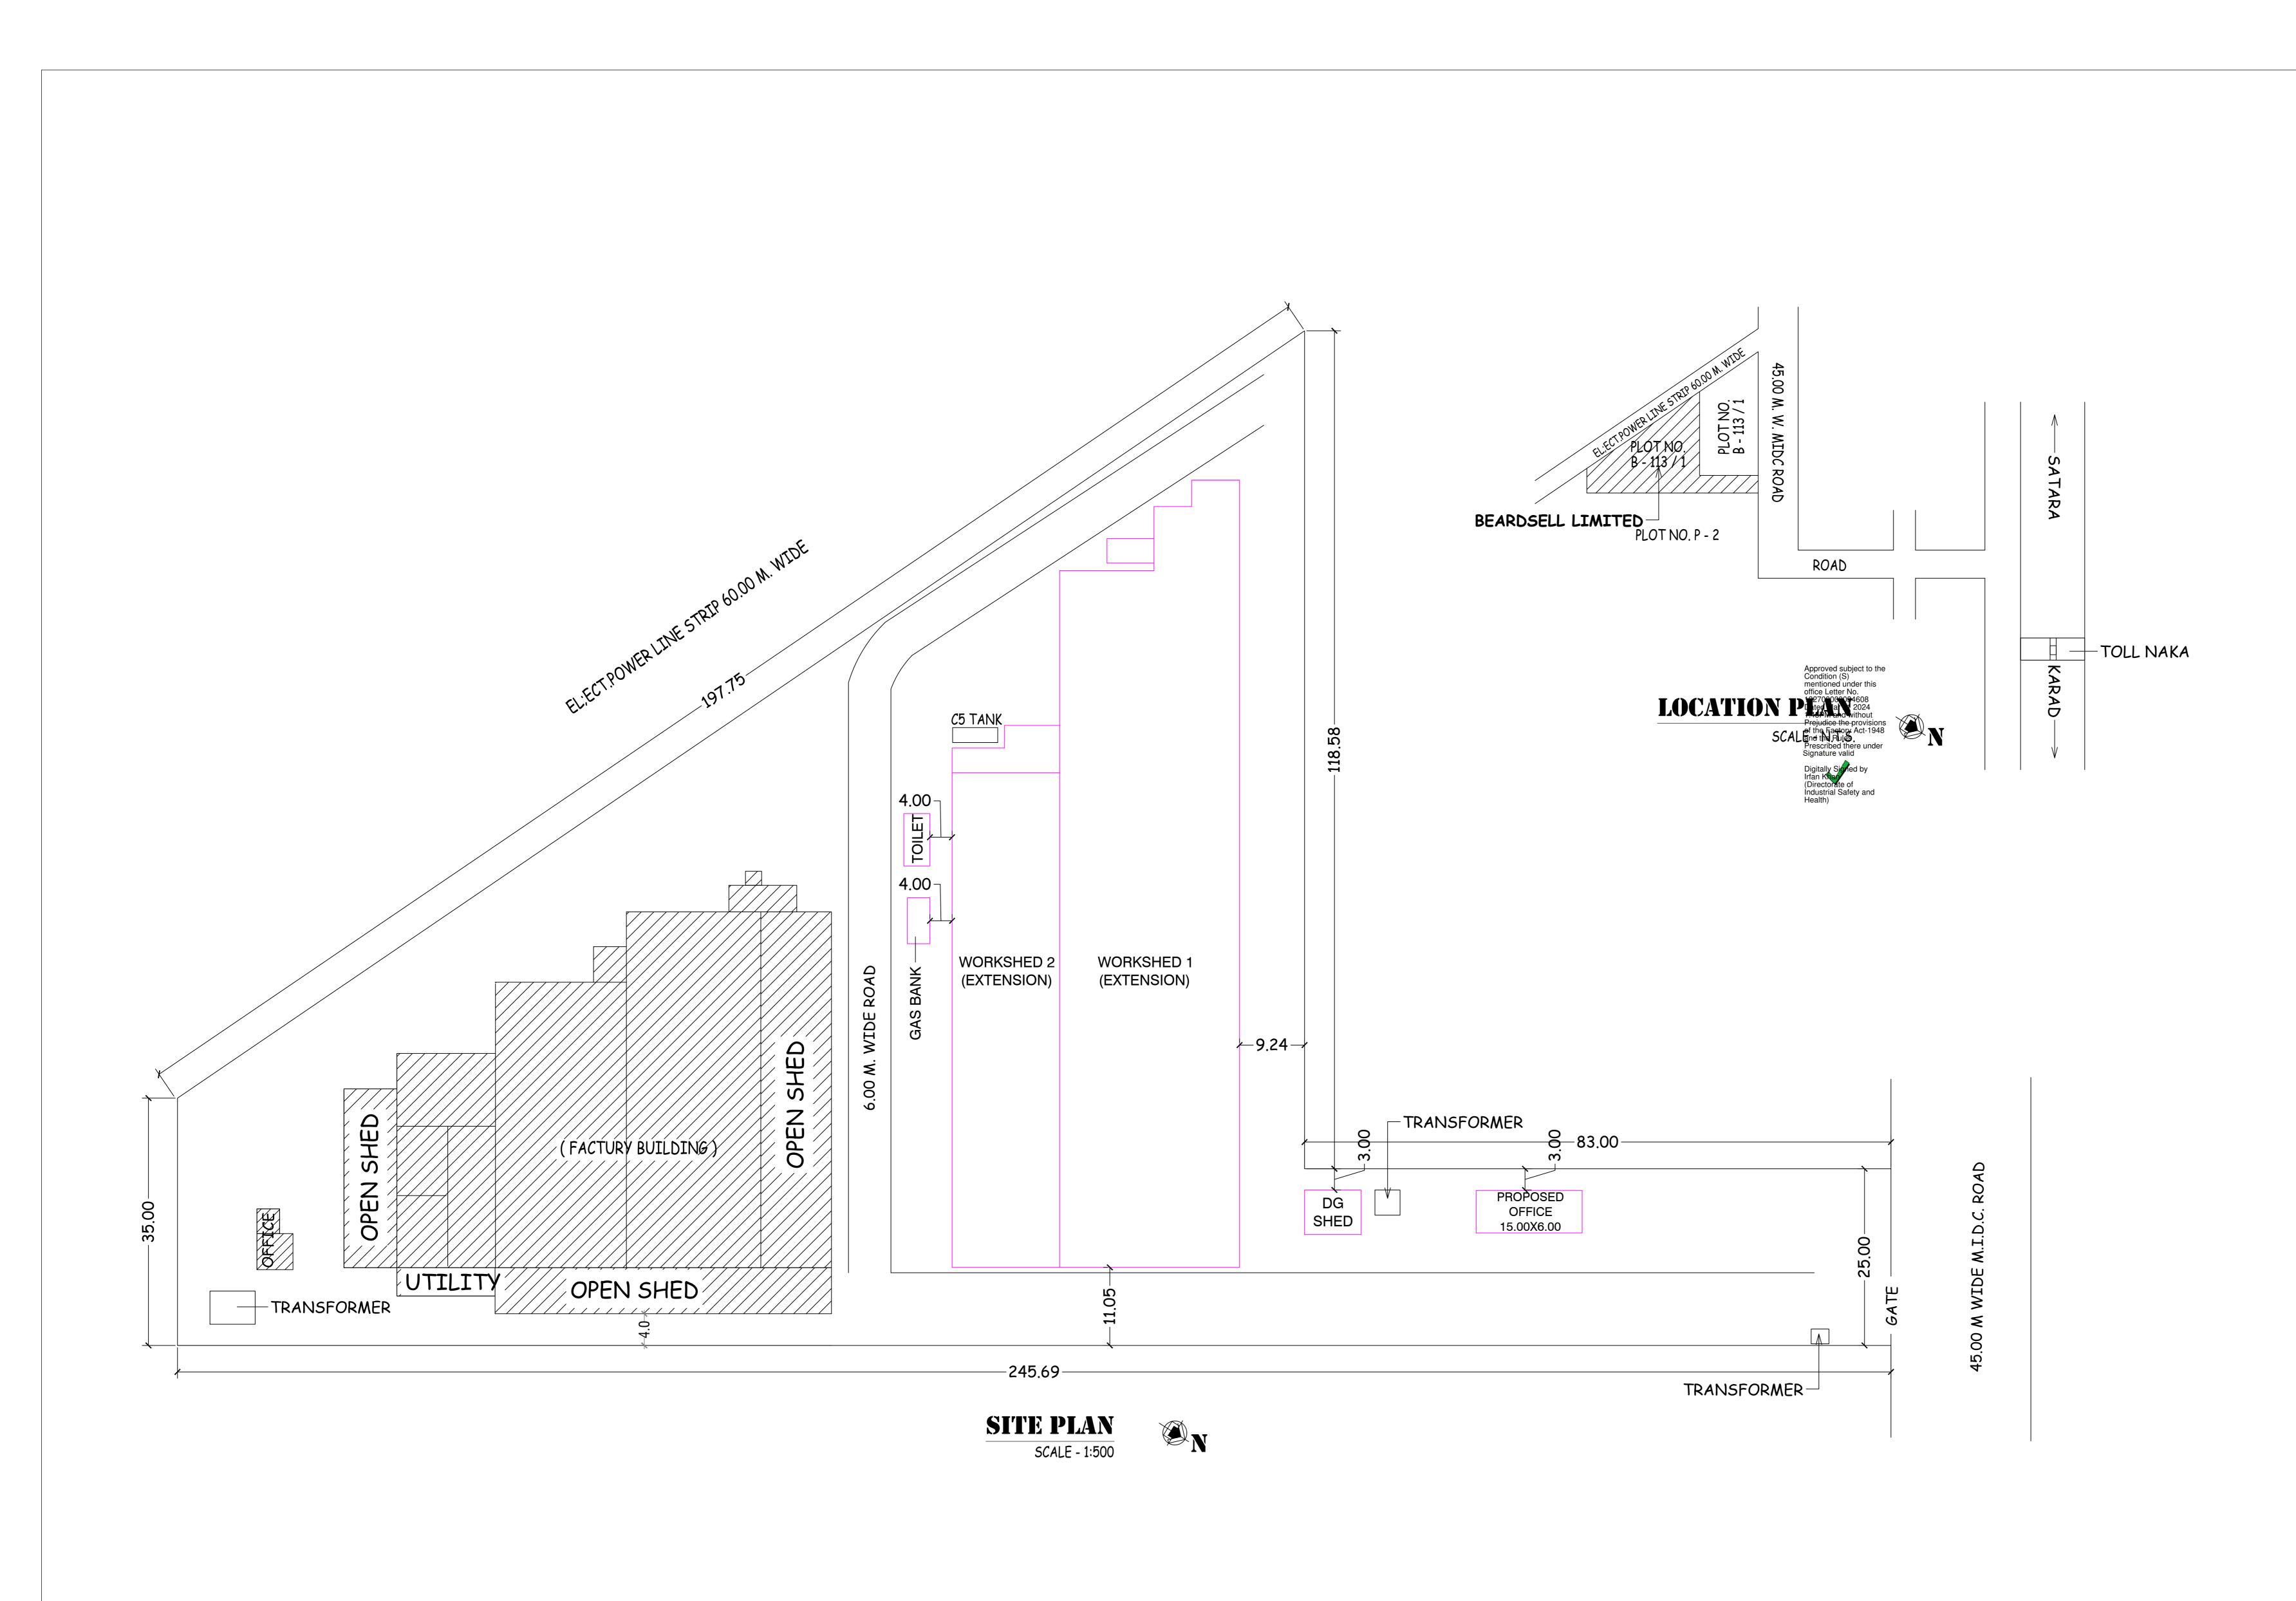

| STAMP OF APPROVAL                       | SHEET NO. 1/3                       |
|-----------------------------------------|-------------------------------------|
|                                         |                                     |
|                                         |                                     |
|                                         |                                     |
|                                         |                                     |
|                                         |                                     |
|                                         |                                     |
|                                         |                                     |
|                                         |                                     |
|                                         |                                     |
|                                         |                                     |
|                                         |                                     |
|                                         |                                     |
|                                         |                                     |
|                                         |                                     |
|                                         |                                     |
|                                         |                                     |
|                                         |                                     |
|                                         |                                     |
|                                         |                                     |
| NOTE                                    |                                     |
|                                         |                                     |
| REF NO. 12270000023                     |                                     |
| DATED - 17 - 02 - 2021                  |                                     |
|                                         |                                     |
| ALL DIMENSIONS ARE                      | IN METER                            |
|                                         |                                     |
| SCHEDULE OF OPENING                     | 3                                   |
| RS = 4.00 X 3.00                        | D2 = 0.90 X 2.10                    |
| RS1 = 3.50 X 3.00<br>RS2 = 3.00 X 3.00  | D3 = 0.75 X 2.10<br>W = 1.80 X 1.20 |
| RS3 = 2.50 X 3.00                       | W1 = 1.20 X 1.20                    |
| RS4 = 1.50 X 3.00<br>D = 1.50 X 2.50    | V = 1.80 X 0.60<br>V1 = 0.60 X 0.60 |
| D1 = 1.00 X 2.10                        | G = 4.15 X 1.50                     |
| LEGEND                                  |                                     |
| PLOT BOUNDARY —                         |                                     |
| PROPOSED WORK -                         |                                     |
| P Z                                     |                                     |
| APPROVED PLAN                           |                                     |
| NAME OF OWNER & SIGN.                   |                                     |
|                                         |                                     |
|                                         |                                     |
|                                         |                                     |
|                                         |                                     |
|                                         |                                     |
|                                         |                                     |
|                                         |                                     |
|                                         |                                     |
|                                         |                                     |
|                                         |                                     |
|                                         |                                     |
|                                         |                                     |
| BEARDSELL LIMITED                       |                                     |
| PLOT NO. B - 113 / 1, M.I.D.C. TASWADE, |                                     |
| TAL KARAD, DIST SATARA 415110           |                                     |