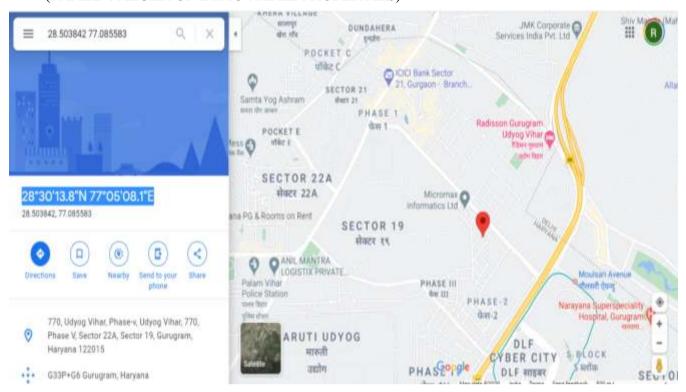

| 7    | Postal address of the property                                                                                                                            | : | Industrial Premises No. Vihar, Phase-V, Tehsil | . 34-B, situated in Udyog & Distt. Gurugram |  |  |
|------|-----------------------------------------------------------------------------------------------------------------------------------------------------------|---|------------------------------------------------|---------------------------------------------|--|--|
| 8    | City / Town                                                                                                                                               | : | City                                           |                                             |  |  |
|      | Residential Area                                                                                                                                          | : |                                                |                                             |  |  |
|      | Commercial Area                                                                                                                                           | : |                                                |                                             |  |  |
|      | Industrial Area                                                                                                                                           | : | : Industrial area                              |                                             |  |  |
| 9    | Classification of the area                                                                                                                                |   |                                                |                                             |  |  |
|      | (i) High/Middle/Poor                                                                                                                                      | : | Middle class                                   |                                             |  |  |
|      | (ii) Urban/Semi/Rural                                                                                                                                     | : | Urban                                          |                                             |  |  |
| 10   | Coming under Corporation limit/Village Panchayat / Municipality                                                                                           | : | HSIIDC                                         |                                             |  |  |
| 11   | Whether covered under any State / Central Govt. enactments (e.g. Urban Land Ceiling Act) or notified under agency area / scheduled area / cantonment area | • | No                                             |                                             |  |  |
| 12   | In case it is an agricultural land, any conversion to house site plots is contemplated                                                                    | : | No, It is industrial property                  |                                             |  |  |
| 13   | Boundaries of the property                                                                                                                                |   |                                                |                                             |  |  |
|      | North                                                                                                                                                     | : | Plot No. 35                                    |                                             |  |  |
|      | South                                                                                                                                                     | : | Plot No. 33                                    |                                             |  |  |
|      | East                                                                                                                                                      | : | Road                                           |                                             |  |  |
|      | West                                                                                                                                                      | : | Other property                                 |                                             |  |  |
| 14.1 | Dimensions of the site                                                                                                                                    | : | A                                              | В                                           |  |  |
|      |                                                                                                                                                           | : | As per the Deed                                | Actual                                      |  |  |
|      | North                                                                                                                                                     | : |                                                |                                             |  |  |
|      | South                                                                                                                                                     | : | 153.5 sq m or 183                              | 3.59 sq yd                                  |  |  |
|      | East West                                                                                                                                                 | : |                                                |                                             |  |  |
| 14.2 | Latitude, Longitude and Coordinates of                                                                                                                    |   | 28°30'13.8"N                                   |                                             |  |  |
| 12   | the site                                                                                                                                                  | ľ | 77°05'08.1"E                                   |                                             |  |  |
| 15   | Extent of the site                                                                                                                                        | : | 153.5 sq m or 183.59 sc                        | ı yd                                        |  |  |
| 16   | Extent of the site considered for valuation (least of 14 A & 14 B)                                                                                        | : | 153.5 sq m or 183.59 sq yd                     |                                             |  |  |
| 17   | Whether occupied by the owner / tenant? If occupied by tenant, since how long? Rent received per month.                                                   | : | Owner occupied                                 |                                             |  |  |

Photograph of owner/representative with property in background to be enclosed.

Screen shot of longitude/latitude and co-ordinates of property using GPS/Various Apps/Internet sites.

The property was inspected on 14.08.2020 in the present of Owner's representative Mr. Vikas Pandey (8130681550).

(PANEL VALUER OF IMMOVABLE PROPERTIES)

**GOOGLE LOCATION** 

| Sr. No. | Industrial                                                     | Rates for the Year of 2018-2019 |                                   | 2nd Half Rates for the Year of 2018-<br>2019 |                                   | Proposed Rates for the<br>Year of 2019-2020 |                                         |
|---------|----------------------------------------------------------------|---------------------------------|-----------------------------------|----------------------------------------------|-----------------------------------|---------------------------------------------|-----------------------------------------|
|         |                                                                | Commercial ( Rs. Per Sq. Yards) | Constructed<br>Building           | Commercial (<br>Rs. Per Sq.<br>Yards)        | Constructed<br>Building           | Commercial<br>( Rs. Per Sq.<br>Yards)       | 1 (0)((1)(1)(1)(1)                      |
| 1       | Maruti Industrial Area Udyog Vihar Phase-I to V and Sec-18, 35 | 36000                           | Land cost + 800/-<br>Per Sq. Feet | 36000                                        | Land cost + 800/-<br>Per Sq. Feet | 36000                                       | Land cost<br>+ 800/-<br>Per Sq.<br>Feet |
| 2       | Pace City, Infocity, Sec-34                                    | 33000                           | Land Cost + 800/<br>Per Sq. Feet  | 33000                                        | Land Cost + 800/-<br>Per Sq. Feet | 33000                                       | + 800/-<br>Per Sq.<br>Feet              |
| 3       | IDC (Opposite Sec-14)                                          | 24000                           | Land Cost + 800/<br>Per Sq. Feet  | 24000                                        | Land Cost + 800/-<br>Per Sq. Feet | 24000                                       | Land Cos<br>+ 800/-<br>Per Sq.<br>Feet  |
| 4       | Industrial Area from Railway Fatak to Daultabad within MC Area | 20000                           | Land Cost + 800/<br>Per Sq. Feet  | 20000                                        | Land Cost + 800/-<br>Per Sq. Feet | 20000                                       | Land Cos<br>+ 800/-<br>Per Sq.<br>Feet  |
| 5       | Any Land converted into Industrial use                         | 10000                           | Land Cost + 800/<br>Per Sq. Feet  | 10000                                        | Land Cost + 800/-<br>Per Sq. Feet | 10000                                       | Land Cos<br>+ 800/-<br>Per Sq.<br>Feet  |