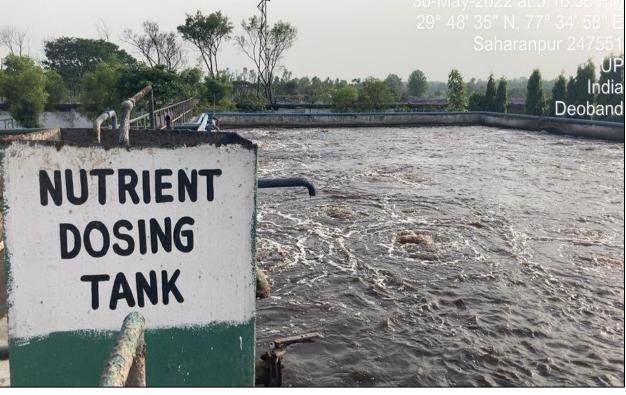

### **Building and Civil Work**

Major Buildings and Civil work in this power plant are Mill House, Boiler Control Room, DM Plant, Time Office, Cooling Tower, Boiler, Cane Store, Sugar Godown, Residential Colony, RCC Roads, Bituminous roads, boundary wall and other miscellaneous buildings and civil work.

Buildings of the Plant are constructed on various construction techniques like GI shed mounted and cladded on prefabricated steel Structure & RCC Structures. Area of Administration & Official Blocks is constructed of RCC framed Structures. Office blocks and electrical control room are Air conditioned. Fire Fighting system is installed in the various Buildings. Year of construction, Type of construction, Physical condition of various buildings is mentioned in the Building Sheet in Part-B of the report