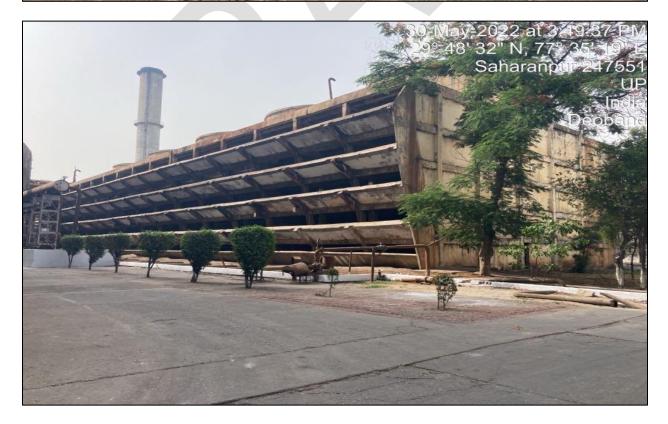

### **Building and Civil Work**

Major Buildings and Civil work in this power plant are Mill House, Boiler Control Room, DM Plant, Time Office, Cooling Tower, Boiler, Cane Store, Sugar Godown, Residential Colony, RCC Roads, Bituminous roads, boundary wall and other miscellaneous buildings and civil work.

M/S. BAJAJ HINDUSTHAN SUGAR LTD.

World's first fully digital Automated Platform for Integrating Valuation Life Cycle -A product of R.K. Associates

|       | CIVIL/STRUCTURES VALUATION              |                      |                                                                                                                                                                                                   |                     |                    |                 |  |
|-------|-----------------------------------------|----------------------|---------------------------------------------------------------------------------------------------------------------------------------------------------------------------------------------------|---------------------|--------------------|-----------------|--|
| S.No. | Block Name                              | Year of construction | Type of construction (select from drop down)                                                                                                                                                      | Structure condition | Area (in sq. mtr.) | Area (sq. fts.) |  |
| 1     | Millhouse Building                      | 2006                 | Asbestos cement sheet shed roof mounted and brick,<br>masonry wall ,trusses frame structure                                                                                                       |                     | 3329.28            | 35823.05        |  |
| 2     | D.G. Set                                | 2006                 | Asbestos cement sheet shed roof mounted and brick,<br>masonry wall, trusses frame structure                                                                                                       |                     | 500.00             | 5380.00         |  |
| 3     | Boiler Panel Room G + 1                 | 2006                 | G+1 RCC Framed single storied with RCC roof and brick<br>masonry wall                                                                                                                             |                     | 720.28             | 7750.16         |  |
| 4     | Boiling House Building                  | 2006                 | ,Asbestos cement sheet shed roof mounted and brick<br>masonry wall ,trusses frame structure                                                                                                       |                     | 3780.80            | 40681.41        |  |
| 5     | Sugar Godown                            | 2006                 | Colored corrugated GI sheet roof mounted on RCC<br>pillars, trusses frame structure                                                                                                               |                     | 16000.00           | 172160.00       |  |
| 6     | Gunn y Bag Godo wn                      | 2006                 | Colored corrugated GI sheet roof mounted on RCC<br>pillars, trusses frame structure                                                                                                               |                     | 672.00             | 7230.72         |  |
| 7     | General Store                           | 2006                 | AC sheet roofed building mounted on steel trusses<br>resting on RCC column                                                                                                                        |                     | 1200.00            | 12912.00        |  |
| 8     | Cement Godown                           | 2006                 | ,Asbestos cement sheet shed roof mounted and brick<br>masonry wall ,trusses frame structure                                                                                                       |                     | 100                | 1076.00         |  |
| 9     | Power House                             | 2006                 | ,Asbestos cement sheet shed roof mounted and brick<br>masonry wall ,trusses frame structure                                                                                                       |                     | 1500.8             | 16148.61        |  |
| 10    | Drier House                             | 2006                 | ,Asbestos cement sheet shed roof mounted and brick<br>masonry wall ,trusses frame structure                                                                                                       |                     | 1792               | 19281.92        |  |
| 11    | Dispensary                              | 2006                 | RCC framed pillar beam column structure on RCC slab                                                                                                                                               |                     | 480.095            | 5165.82         |  |
| 12    | MCC panel / Injection<br>pump panel     | 2006                 | RCC framed pillar beam column structure on RCC slab                                                                                                                                               |                     | 520.11             | 5596.38         |  |
| 13    | Technical Block G+4                     | 2006                 | G+4 RCC framed structure with RCC roof and brick<br>masonry wall ,tiles flooring in entrance corridor and ist.<br>Floor tiles and tiles flooring in offices and false ceiling,<br>Conduit wiring. |                     | 1324.835           | 14255.22        |  |
| 14    | Sulpher& Lime Godown                    | 2006                 | AC sheet roofed building mounted on steel trusses<br>resting on RCC column                                                                                                                        |                     | 200                | 2152.00         |  |
| 15    | Cane office                             | 2006                 | RCC framed pillar beam column structure on RCC slab                                                                                                                                               |                     | 709.74             | 7636.80         |  |
| 16    | Cane Token Room                         | 2006                 | RCC framed pillar beam column structure on RCC slab                                                                                                                                               |                     | 10.88              | 117.07          |  |
| 17    | Weigh bridge room                       | 2006                 | RCC framed pillar beam column structure on RCC slab                                                                                                                                               |                     | 316.05             | 3400.70         |  |
| 18    | Canteen                                 | 2006                 | AC sheet roofed building mounted on steel trusses<br>resting on RCC column                                                                                                                        |                     | 522.9              | 5626.40         |  |
| 19    | Time office                             | 2005                 | RCC framed pillar beam column structure on RCC slab                                                                                                                                               |                     | 102.82             | 1106.34         |  |
| 20    | Administrative building<br>Sugar G+1    | 2006                 | RCC framed pillar beam column structure on RCC slab                                                                                                                                               |                     | 1275.9668          | 13729.40        |  |
| 21    | Administrative building (<br>Dist) G+1  | 2006                 | RCC framed pillar beam column structure on RCC slab                                                                                                                                               |                     | 432                | 4648.32         |  |
| 22    | Security Barack                         | 2006                 | Asbestos cement sheet shed roof mounted and brick,<br>masonry wall, trusses frame structure                                                                                                       |                     | 401.115            | 4316.00         |  |
| 23    | power house Panel Room                  | 2006                 | ,Asbestos cement sheet shed roof mounted and brick<br>masonry wall, trusses frame structure                                                                                                       |                     | 672                | 7230.72         |  |
| 24    | Guest House(Dormetory)                  | 2006                 | RCC framed pillar beam column structure on RCC slab                                                                                                                                               |                     | 3421.63            | 36816.74        |  |
| 25    | Residential Building (Two<br>Bed Room ) | 2006                 | RCC framed pillar beam column structure on RCC slab                                                                                                                                               |                     | 6900               | 74244.00        |  |
| 26    | Residential Flat ( One Bed<br>Room)     | 2006                 | RCC framed pillar beam column structure on RCC slab                                                                                                                                               |                     | 1560               | 16785.60        |  |
| 27    | Building plant Distillery               | 2006                 | RCC framed pillar beam column structure on RCC slab                                                                                                                                               |                     | 768.375            | 8267.72         |  |
| 28    | E.T.P                                   | 2006                 | RCC framed pillar beam column structure on RCC slab                                                                                                                                               |                     | 139.875            | 1505.06         |  |
| 29    | Exise office and Sales<br>office        | 2006                 | RCC framed pillar beam column structure on RCC slab                                                                                                                                               |                     | 100.205            | 1078.21         |  |
| 30    | Storage Section                         | 2006                 | AC sheet roofed building & open area                                                                                                                                                              |                     | 1617               | 17398.92        |  |
| 31    | Boundry wall length<br>(meter)          | 2006                 | RCC Pillar with brick masnory wall                                                                                                                                                                |                     | 2940               | 31634.40        |  |
| 32    | Road (meter)                            | 2006                 | RCC                                                                                                                                                                                               |                     | 176625             | 176625.00       |  |
| 33    | Drainage (meter)                        | 2006                 | brick masnory wall                                                                                                                                                                                |                     | 4455               | 47935.80        |  |
| 34    | Under Ground Tank                       | 2006                 | RCC framed pillar beam column structure on RCC slab                                                                                                                                               |                     | 633.15             | 6812.69         |  |
| 35    | Baggase Yard                            | 2006                 | RCC                                                                                                                                                                                               |                     | 23079              | 248330.04       |  |
| 36    | Cane yard                               | 2006                 | BOE Soling                                                                                                                                                                                        | 1                   | 33157              | 356769.32       |  |

Buildings of the Plant are constructed on various construction techniques like GI shed mounted and cladded on prefabricated steel Structure & RCC Structures. Area of Administration & Official Blocks is constructed of RCC framed Structures. Office blocks and electrical control room are Air conditioned. Fire Fighting system is installed in the various Buildings. Year of construction, Type of construction, Physical condition of various buildings is mentioned in the Building Sheet in Part-B of the report