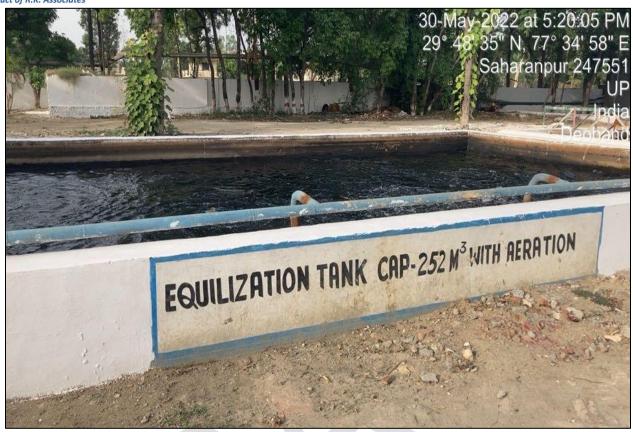

### **Building and Civil Work**

Major Buildings and Civil work in this power plant are Mill House, Boiler Control Room, DM Plant, Time Office, Cooling Tower, Boiler, Cane Store, Sugar Godown, Residential Colony, RCC Roads, Bituminous roads, boundary wall and other miscellaneous buildings and civil work.

Buildings of the Plant are constructed on various construction techniques like GI shed mounted and cladded on prefabricated steel Structure & RCC Structures. Area of Administration & Official Blocks is constructed of RCC framed Structures. Office blocks and electrical control room are Air conditioned. Fire Fighting system is installed in the various Buildings. Year of construction, Type of construction, Physical condition of various buildings is mentioned in the Building Sheet in Part-B of the report