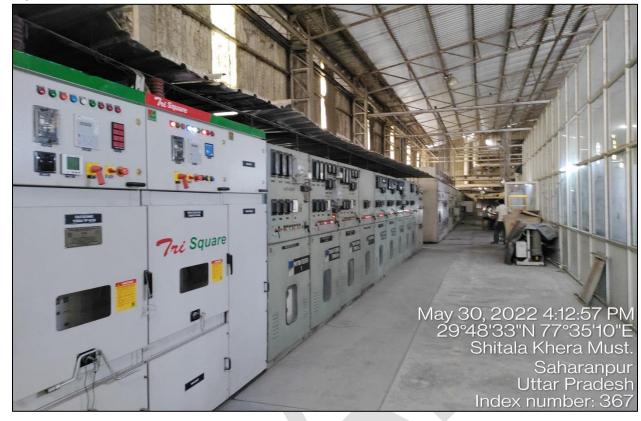

The machines installed at the aforesaid address are being used for the manufacturing of Sugar, & Power. Main machineries of the plant are Turbine, Boiler, Milling Machine, Cooling Tower, conveyor belt & other machineries. The valuation of the plant & machinery is done on the basis of the list of machines (FAR) provided to us by the client along with the capitalization date and purchase cost.