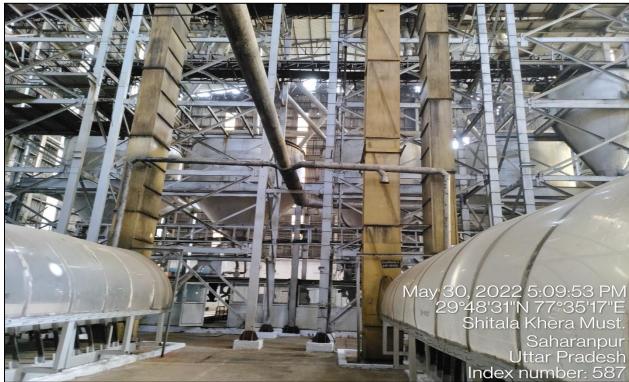

### **Building and Civil Work**

Major Buildings and Civil work in this power plant are Mill House, Boiler Control Room, DM Plant, Time Office, Cooling Tower, Boiler, Cane Store, Sugar Godown, Residential Colony, RCC Roads, Bituminous roads, boundary wall and other miscellaneous buildings and civil work.

Buildings of the Plant are constructed on various construction techniques like GI shed mounted and cladded on prefabricated steel Structure & RCC Structures. Area of Administration & Official Blocks is constructed of RCC framed Structures. Office blocks and electrical control room are Air conditioned. Fire Fighting system is installed in the various Buildings. Year of construction, Type of construction, Physical condition of various buildings is mentioned in the Building Sheet in Part-B of the report