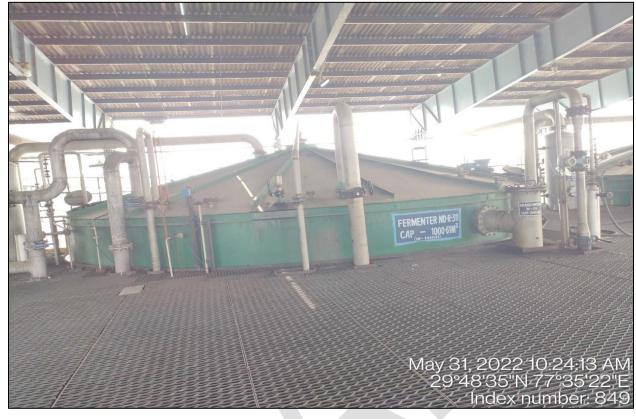

### Observation made during the site visit as on date

During the latest site visit conducted by our engineer Plant was found to be at a state of complete overhauling and full-scale maintenance is going on, since it is off season for sugar production and

most of the machines has been dismantled however, our team examined & verified the machines and utilities from the FAR provided to us by the company. Only major machinery, process line & equipment's have been verified. Photographs have also been taken of all the Machines and its accessories installed there. Site Survey has been carried out on the basis of the physical existence of the assets rather than their technical expediency.

The machines installed at the aforesaid address are being used for the manufacturing of Sugar, & Power. Main machineries of the plant are Turbine, Boiler, Milling Machine, Cooling Tower, conveyor belt & other machineries. The valuation of the plant & machinery is done on the basis of the list of machines (FAR) provided to us by the client along with the capitalization date and purchase cost.