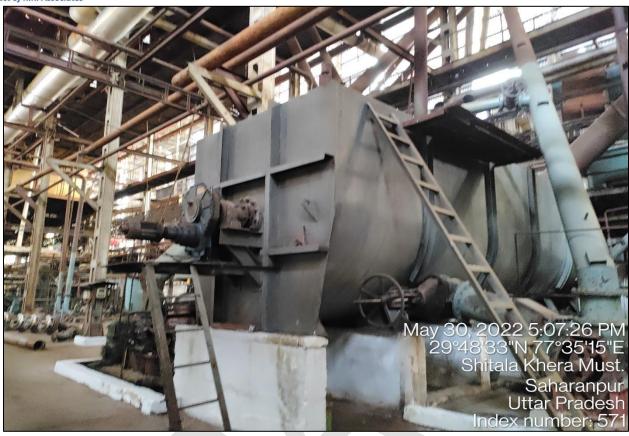

most of the machines has been dismantled however, our team examined & verified the machines and utilities from the FAR provided to us by the company. Only major machinery, process line & equipment's have been verified. Photographs have also been taken of all the Machines and its accessories installed there. Site Survey has been carried out on the basis of the physical existence of the assets rather than their technical expediency.

The machines installed at the aforesaid address are being used for the manufacturing of Sugar, & Power. Main machineries of the plant are Turbine, Boiler, Milling Machine, Cooling Tower, conveyor belt & other machineries. The valuation of the plant & machinery is done on the basis of the list of machines (FAR) provided to us by the client along with the capitalization date and purchase cost.