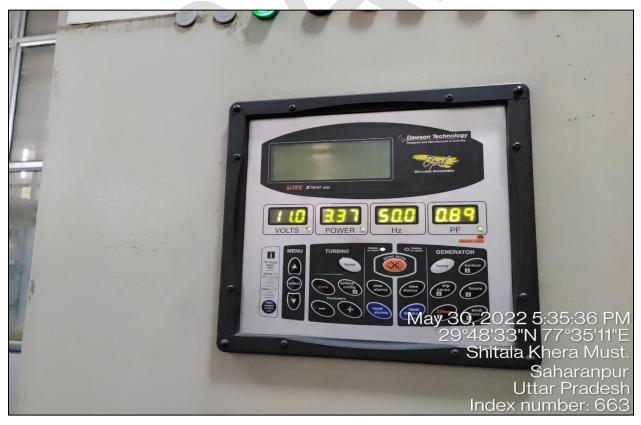

The machines installed at the aforesaid address are being used for the manufacturing of Sugar, & Power. Main machineries of the plant are Turbine, Boiler, Milling Machine, Cooling Tower, conveyor belt & other machineries. The valuation of the plant & machinery is done on the basis of the list of machines (FAR) provided to us by the client along with the capitalization date and purchase cost.