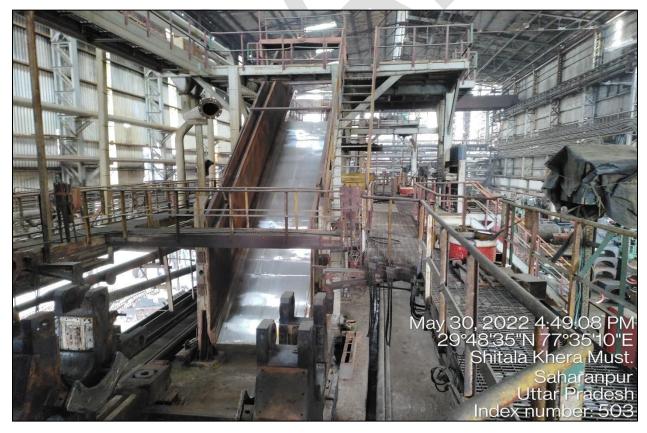

### **Building and Civil Work**

Major Buildings and Civil work in this power plant are Mill House, Boiler Control Room, DM Plant, Time Office, Cooling Tower, Boiler, Cane Store, Sugar Godown, Residential Colony, RCC Roads, Bituminous roads, boundary wall and other miscellaneous buildings and civil work.

Buildings of the Plant are constructed on various construction techniques like GI shed mounted and cladded on prefabricated steel Structure & RCC Structures. Area of Administration & Official Blocks is constructed of RCC framed Structures. Office blocks and electrical control room are Air conditioned. Fire Fighting system is installed in the various Buildings. Year of construction, Type of construction, Physical condition of various buildings is mentioned in the Building Sheet in Part-B of the report