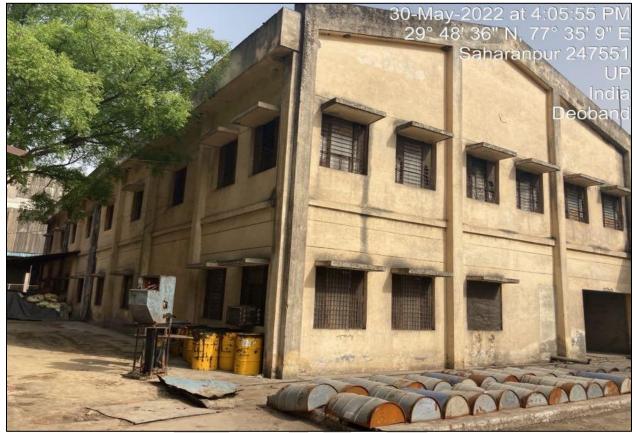

### **Building and Civil Work**

Major Buildings and Civil work in this power plant are Mill House, Boiler Control Room, DM Plant, Time Office, Cooling Tower, Boiler, Cane Store, Sugar Godown, Residential Colony, RCC Roads, Bituminous roads, boundary wall and other miscellaneous buildings and civil work.

Buildings of the Plant are constructed on various construction techniques like GI shed mounted and cladded on prefabricated steel Structure & RCC Structures. Area of Administration & Official Blocks is constructed of RCC framed Structures. Office blocks and electrical control room are Air conditioned. Fire Fighting system is installed in the various Buildings. Year of construction, Type of construction, Physical condition of various buildings is mentioned in the Building Sheet in Part-B of the report