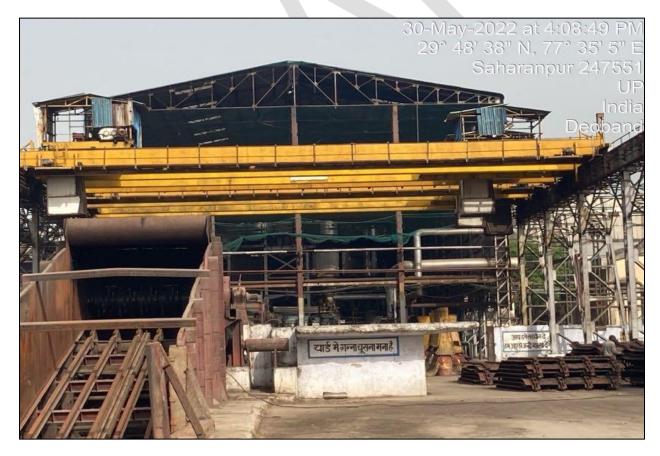

### **Building and Civil Work**

Major Buildings and Civil work in this power plant are Mill House, Boiler Control Room, DM Plant, Time Office, Cooling Tower, Boiler, Cane Store, Sugar Godown, Residential Colony, RCC Roads, Bituminous roads, boundary wall and other miscellaneous buildings and civil work.

Buildings of the Plant are constructed on various construction techniques like GI shed mounted and cladded on prefabricated steel Structure & RCC Structures. Area of Administration & Official Blocks is constructed of RCC framed Structures. Office blocks and electrical control room are Air conditioned. Fire Fighting system is installed in the various Buildings. Year of construction, Type of construction, Physical condition of various buildings is mentioned in the Building Sheet in Part-B of the report