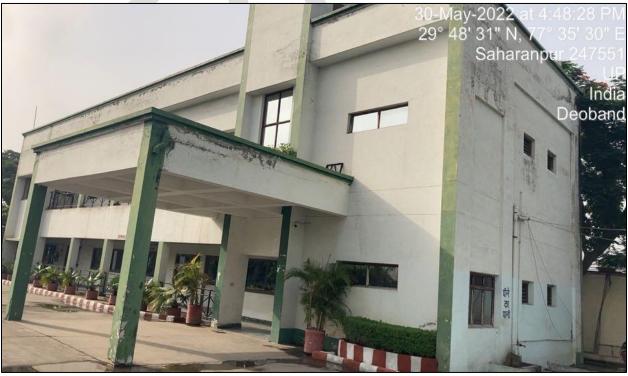

### **Building and Civil Work**

Major Buildings and Civil work in this power plant are Mill House, Boiler Control Room, DM Plant, Time Office, Cooling Tower, Boiler, Cane Store, Sugar Godown, Residential Colony, RCC Roads, Bituminous roads, boundary wall and other miscellaneous buildings and civil work.

Buildings of the Plant are constructed on various construction techniques like GI shed mounted and cladded on prefabricated steel Structure & RCC Structures. Area of Administration & Official Blocks is constructed of RCC framed Structures. Office blocks and electrical control room are Air conditioned. Fire Fighting system is installed in the various Buildings. Year of construction, Type of construction, Physical condition of various buildings is mentioned in the Building Sheet in Part-B of the report