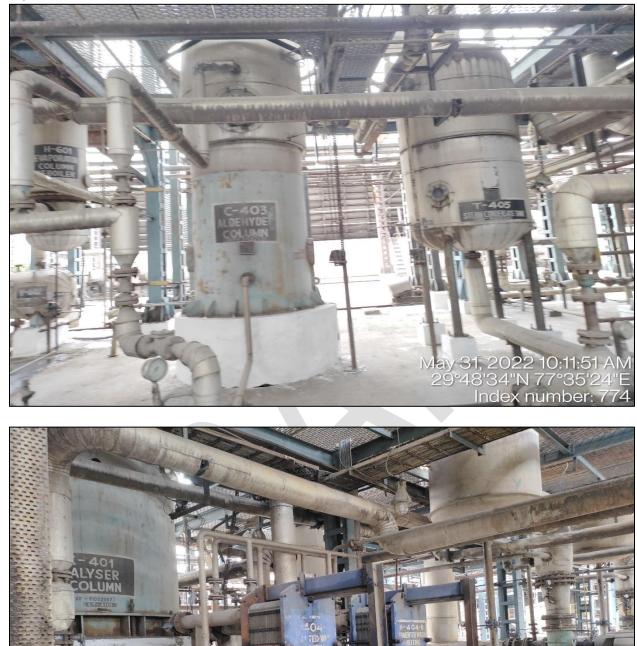

### Observation made during the site visit as on date

During the latest site visit conducted by our engineer Plant was found to be at a state of complete overhauling and full-scale maintenance is going on, since it is off season for sugar production and

most of the machines has been dismantled however, our team examined & verified the machines and utilities from the FAR provided to us by the company. Only major machinery, process line & equipment's have been verified. Photographs have also been taken of all the Machines and its accessories installed there. Site Survey has been carried out on the basis of the physical existence of the assets rather than their technical expediency.

The machines installed at the aforesaid address are being used for the manufacturing of Sugar, & Power. Main machineries of the plant are Turbine, Boiler, Milling Machine, Cooling Tower, conveyor belt & other machineries. The valuation of the plant & machinery is done on the basis of the list of machines (FAR) provided to us by the client along with the capitalization date and purchase cost.