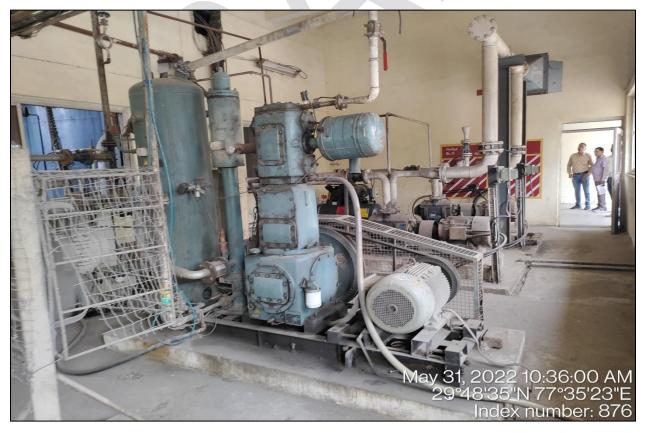

### Observation made during the site visit as on date

During the latest site visit conducted by our engineer Plant was found to be at a state of complete overhauling and full-scale maintenance is going on, since it is off season for sugar production and

most of the machines has been dismantled however, our team examined & verified the machines and utilities from the FAR provided to us by the company. Only major machinery, process line & equipment's have been verified. Photographs have also been taken of all the Machines and its accessories installed there. Site Survey has been carried out on the basis of the physical existence of the assets rather than their technical expediency.

The machines installed at the aforesaid address are being used for the manufacturing of Sugar, & Power. Main machineries of the plant are Turbine, Boiler, Milling Machine, Cooling Tower, conveyor belt & other machineries. The valuation of the plant & machinery is done on the basis of the list of machines (FAR) provided to us by the client along with the capitalization date and purchase cost.