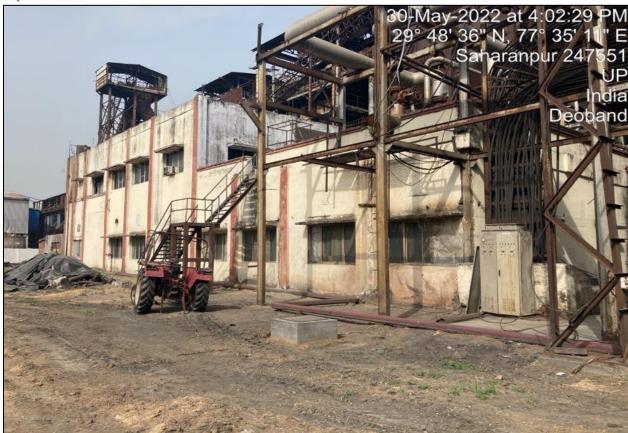

### **Building and Civil Work**

Major Buildings and Civil work in this power plant are Mill House, Boiler Control Room, DM Plant, Time Office, Cooling Tower, Boiler, Cane Store, Sugar Godown, Residential Colony, RCC Roads, Bituminous roads, boundary wall and other miscellaneous buildings and civil work.

Buildings of the Plant are constructed on various construction techniques like GI shed mounted and cladded on prefabricated steel Structure & RCC Structures. Area of Administration & Official Blocks is constructed of RCC framed Structures. Office blocks and electrical control room are Air conditioned. Fire Fighting system is installed in the various Buildings. Year of construction, Type of construction, Physical condition of various buildings is mentioned in the Building Sheet in Part-B of the report