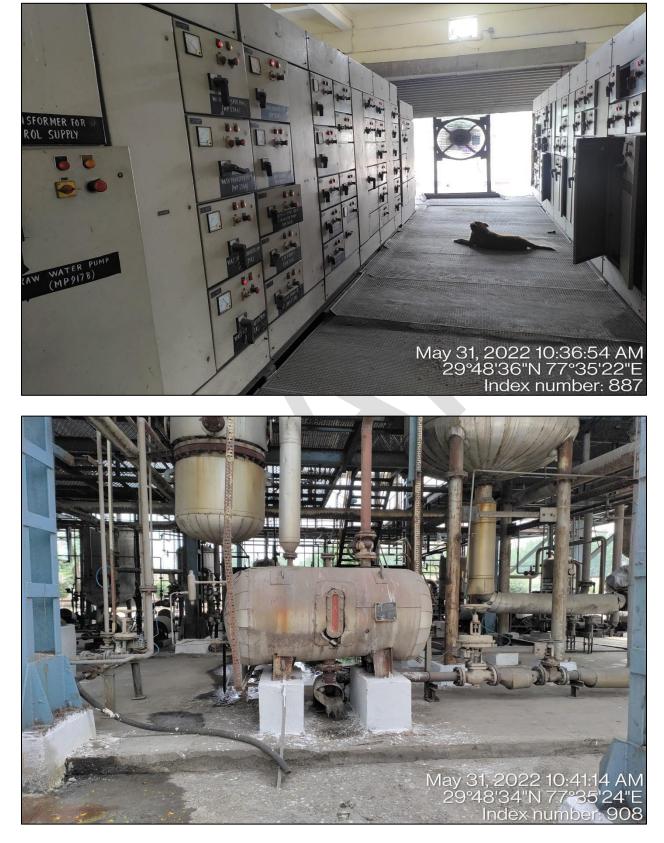

### Observation made during the site visit as on date

During the latest site visit conducted by our engineer Plant was found to be at a state of complete overhauling and full-scale maintenance is going on, since it is off season for sugar production and

most of the machines has been dismantled however, our team examined & verified the machines and utilities from the FAR provided to us by the company. Only major machinery, process line & equipment's have been verified. Photographs have also been taken of all the Machines and its accessories installed there. Site Survey has been carried out on the basis of the physical existence of the assets rather than their technical expediency.

The machines installed at the aforesaid address are being used for the manufacturing of Sugar, & Power. Main machineries of the plant are Turbine, Boiler, Milling Machine, Cooling Tower, conveyor belt & other machineries. The valuation of the plant & machinery is done on the basis of the list of machines (FAR) provided to us by the client along with the capitalization date and purchase cost.