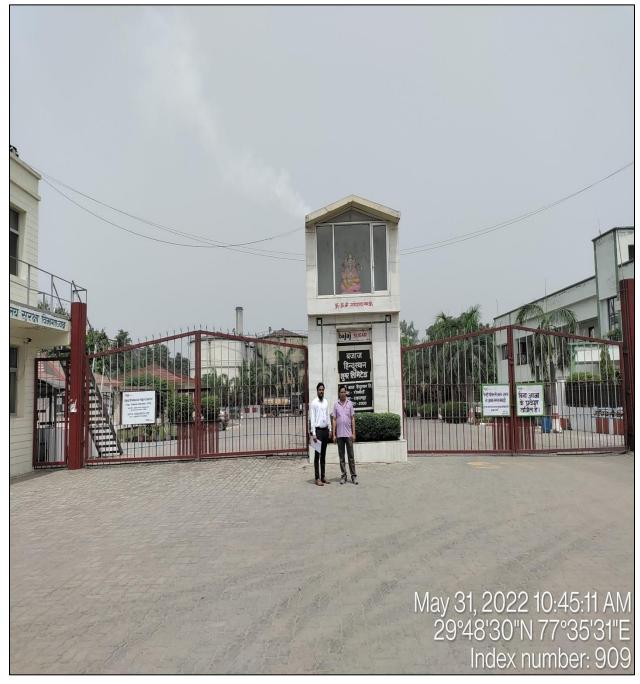

### Observation made during the site visit as on date

During the latest site visit conducted by our engineer Plant was found to be at a state of complete overhauling and full-scale maintenance is going on, since it is off season for sugar production and

most of the machines has been dismantled however, our team examined & verified the machines and utilities from the FAR provided to us by the company. Only major machinery, process line & equipment's have been verified. Photographs have also been taken of all the Machines and its accessories installed there. Site Survey has been carried out on the basis of the physical existence of the assets rather than their technical expediency.

In case of discrepancy in the address mentioned in the property documents and the property shown to us at the site due to change in zoning or administrative level at the site or client misled the valuer by providing the fabricated document, the valuation should be considered of the property shown to us at the site of which the photographs are also attached. Our responsibility will be only related to the valuation of the property shown to us on the site and not regarding matching from the documents or searching the property from our own. Banker to verify from district administration/ tehsil level the identification of the property if it is the same matching with the document pledged.