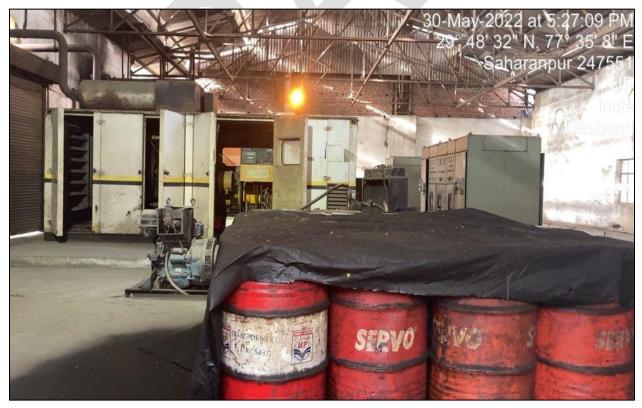

most of the machines has been dismantled however, our team examined & verified the machines and utilities from the FAR provided to us by the company. Only major machinery, process line & equipment's have been verified. Photographs have also been taken of all the Machines and its accessories installed there. Site Survey has been carried out on the basis of the physical existence of the assets rather than their technical expediency.

The machines installed at the aforesaid address are being used for the manufacturing of Sugar, & Power. Main machineries of the plant are Turbine, Boiler, Milling Machine, Cooling Tower, conveyor belt & other machineries. The valuation of the plant & machinery is done on the basis of the list of machines (FAR) provided to us by the client along with the capitalization date and purchase cost.