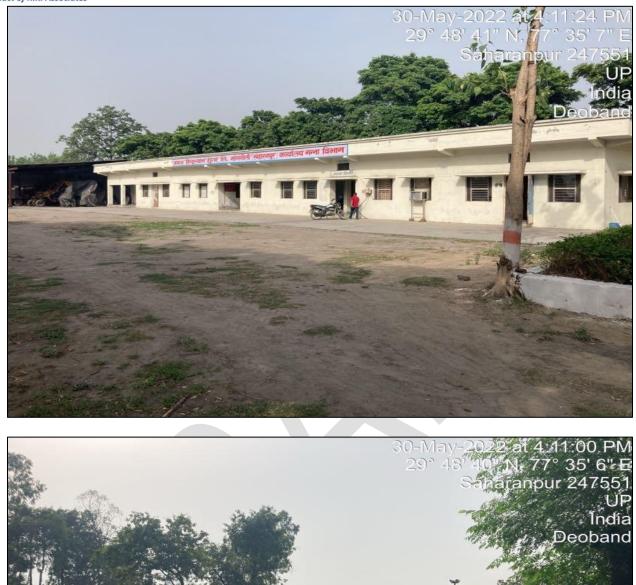

### **Building and Civil Work**

Major Buildings and Civil work in this power plant are Mill House, Boiler Control Room, DM Plant, Time Office, Cooling Tower, Boiler, Cane Store, Sugar Godown, Residential Colony, RCC Roads, Bituminous roads, boundary wall and other miscellaneous buildings and civil work.

Buildings of the Plant are constructed on various construction techniques like GI shed mounted and cladded on prefabricated steel Structure & RCC Structures. Area of Administration & Official Blocks is constructed of RCC framed Structures. Office blocks and electrical control room are Air conditioned. Fire Fighting system is installed in the various Buildings. Year of construction, Type of construction, Physical condition of various buildings is mentioned in the Building Sheet in Part-B of the report