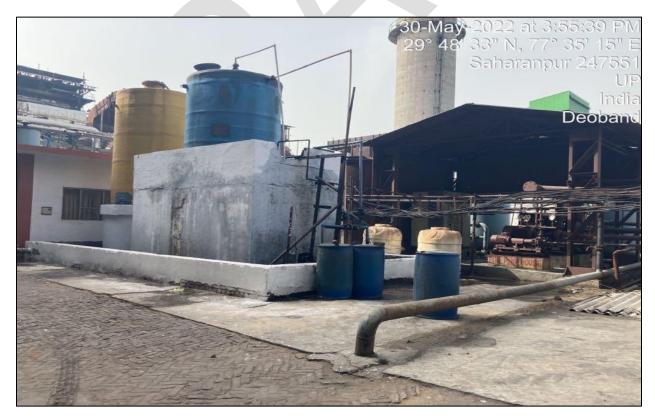

### **Building and Civil Work**

Major Buildings and Civil work in this power plant are Mill House, Boiler Control Room, DM Plant, Time Office, Cooling Tower, Boiler, Cane Store, Sugar Godown, Residential Colony, RCC Roads, Bituminous roads, boundary wall and other miscellaneous buildings and civil work.

Buildings of the Plant are constructed on various construction techniques like GI shed mounted and cladded on prefabricated steel Structure & RCC Structures. Area of Administration & Official Blocks is constructed of RCC framed Structures. Office blocks and electrical control room are Air conditioned. Fire Fighting system is installed in the various Buildings. Year of construction, Type of construction, Physical condition of various buildings is mentioned in the Building Sheet in Part-B of the report