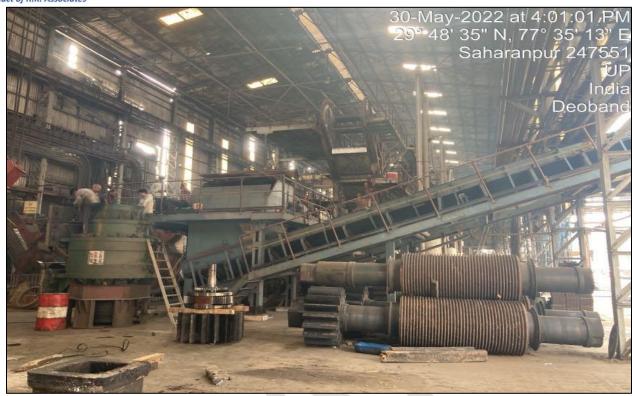

most of the machines has been dismantled however, our team examined & verified the machines and utilities from the FAR provided to us by the company. Only major machinery, process line & equipment's have been verified. Photographs have also been taken of all the Machines and its accessories installed there. Site Survey has been carried out on the basis of the physical existence of the assets rather than their technical expediency.

The machines installed at the aforesaid address are being used for the manufacturing of Sugar, & Power. Main machineries of the plant are Turbine, Boiler, Milling Machine, Cooling Tower, conveyor belt & other machineries. The valuation of the plant & machinery is done on the basis of the list of machines (FAR) provided to us by the client along with the capitalization date and purchase cost.