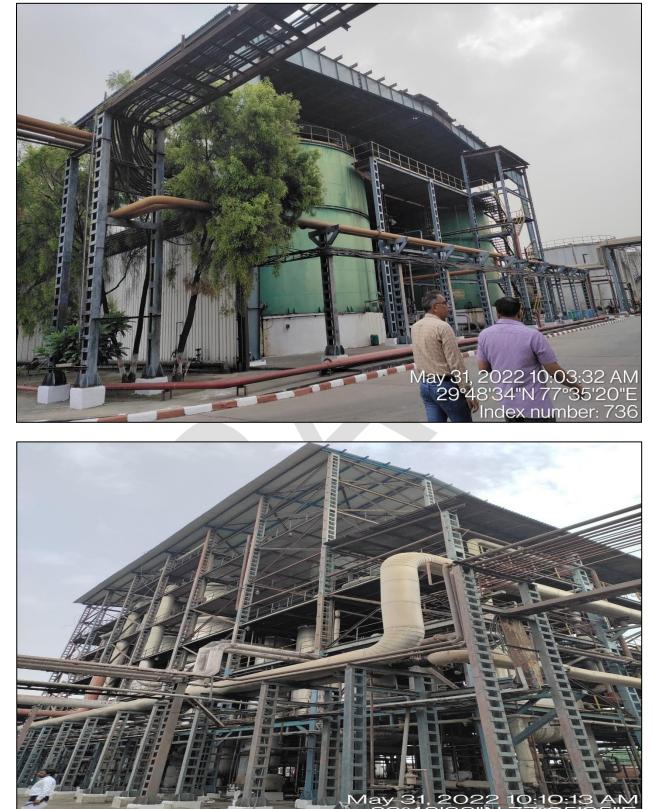

### Observation made during the site visit as on date

During the latest site visit conducted by our engineer Plant was found to be at a state of complete overhauling and full-scale maintenance is going on, since it is off season for sugar production and

most of the machines has been dismantled however, our team examined & verified the machines and utilities from the FAR provided to us by the company. Only major machinery, process line & equipment's have been verified. Photographs have also been taken of all the Machines and its accessories installed there. Site Survey has been carried out on the basis of the physical existence of the assets rather than their technical expediency.

The machines installed at the aforesaid address are being used for the manufacturing of Sugar, & Power. Main machineries of the plant are Turbine, Boiler, Milling Machine, Cooling Tower, conveyor belt & other machineries. The valuation of the plant & machinery is done on the basis of the list of machines (FAR) provided to us by the client along with the capitalization date and purchase cost.