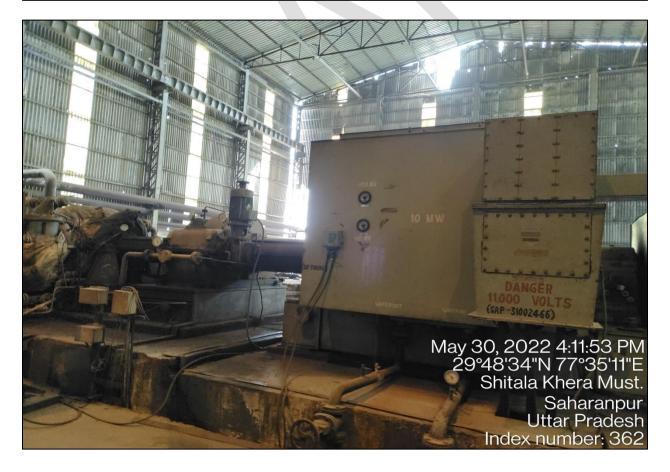

The machines installed at the aforesaid address are being used for the manufacturing of Sugar, & Power. Main machineries of the plant are Turbine, Boiler, Milling Machine, Cooling Tower, conveyor belt & other machineries. The valuation of the plant & machinery is done on the basis of the list of machines (FAR) provided to us by the client along with the capitalization date and purchase cost.