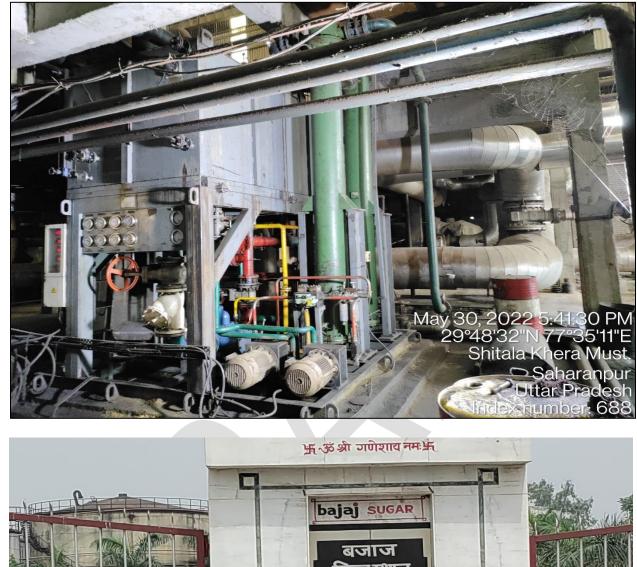

The machines installed at the aforesaid address are being used for the manufacturing of Sugar, & Power. Main machineries of the plant are Turbine, Boiler, Milling Machine, Cooling Tower, conveyor belt & other machineries. The valuation of the plant & machinery is done on the basis of the list of machines (FAR) provided to us by the client along with the capitalization date and purchase cost.