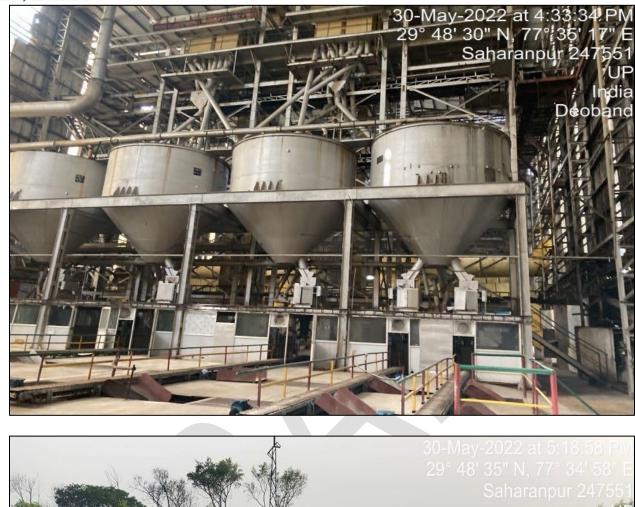

most of the machines has been dismantled however, our team examined & verified the machines and utilities from the FAR provided to us by the company. Only major machinery, process line & equipment's have been verified. Photographs have also been taken of all the Machines and its accessories installed there. Site Survey has been carried out on the basis of the physical existence of the assets rather than their technical expediency.

The machines installed at the aforesaid address are being used for the manufacturing of Sugar, & Power. Main machineries of the plant are Turbine, Boiler, Milling Machine, Cooling Tower, conveyor belt & other machineries. The valuation of the plant & machinery is done on the basis of the list of machines (FAR) provided to us by the client along with the capitalization date and purchase cost.