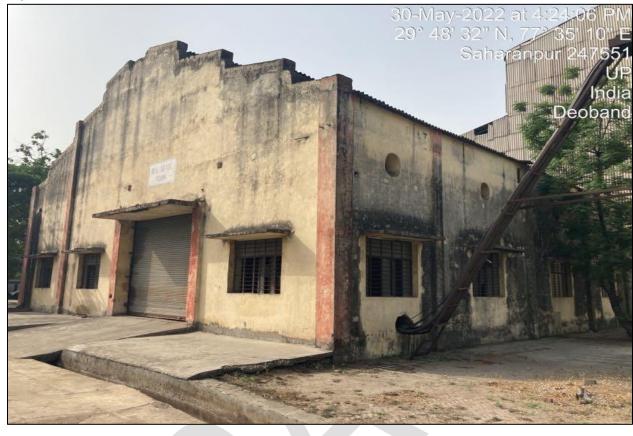

### **Building and Civil Work**

Major Buildings and Civil work in this power plant are Mill House, Boiler Control Room, DM Plant, Time Office, Cooling Tower, Boiler, Cane Store, Sugar Godown, Residential Colony, RCC Roads, Bituminous roads, boundary wall and other miscellaneous buildings and civil work.

M/S. BAJAJ HINDUSTHAN SUGAR LTD.

World's first fully digital Automated Platform for Integrating Valuation Life Cycle -A product of R.K. Associates

|       | CIVIL/STRUCTURES VALUATION              |                      |                                                                                                                                                                                                   |                     |                    |                 |  |
|-------|-----------------------------------------|----------------------|---------------------------------------------------------------------------------------------------------------------------------------------------------------------------------------------------|---------------------|--------------------|-----------------|--|
| S.No. | Block Name                              | Year of construction | Type of construction (select from drop down)                                                                                                                                                      | Structure condition | Area (in sq. mtr.) | Area (sq. fts.) |  |
| 1     | Millhouse Building                      | 2006                 | Asbestos cement sheet shed roof mounted and brick,<br>masonry wall ,trusses frame structure                                                                                                       |                     | 3329.28            | 35823.05        |  |
| 2     | D.G. Set                                | 2006                 | Asbestos cement sheet shed roof mounted and brick,<br>masonry wall, trusses frame structure                                                                                                       |                     | 500.00             | 5380.00         |  |
| 3     | Boiler Panel Room G + 1                 | 2006                 | G+1 RCC Framed single storied with RCC roof and brick<br>masonry wall                                                                                                                             |                     | 720.28             | 7750.16         |  |
| 4     | Boiling House Building                  | 2006                 | ,Asbestos cement sheet shed roof mounted and brick<br>masonry wall ,trusses frame structure                                                                                                       |                     | 3780.80            | 40681.41        |  |
| 5     | Sugar Godown                            | 2006                 | Colored corrugated GI sheet roof mounted on RCC<br>pillars, trusses frame structure                                                                                                               |                     | 16000.00           | 172160.00       |  |
| 6     | Gunn y Bag Godo wn                      | 2006                 | Colored corrugated GI sheet roof mounted on RCC<br>pillars, trusses frame structure                                                                                                               |                     | 672.00             | 7230.72         |  |
| 7     | General Store                           | 2006                 | AC sheet roofed building mounted on steel trusses<br>resting on RCC column                                                                                                                        |                     | 1200.00            | 12912.00        |  |
| 8     | Cement Godown                           | 2006                 | ,Asbestos cement sheet shed roof mounted and brick<br>masonry wall ,trusses frame structure                                                                                                       |                     | 100                | 1076.00         |  |
| 9     | Power House                             | 2006                 | ,Asbestos cement sheet shed roof mounted and brick<br>masonry wall ,trusses frame structure                                                                                                       |                     | 1500.8             | 16148.61        |  |
| 10    | Drier House                             | 2006                 | ,Asbestos cement sheet shed roof mounted and brick<br>masonry wall ,trusses frame structure                                                                                                       |                     | 1792               | 19281.92        |  |
| 11    | Dispensary                              | 2006                 | RCC framed pillar beam column structure on RCC slab                                                                                                                                               |                     | 480.095            | 5165.82         |  |
| 12    | MCC panel / Injection<br>pump panel     | 2006                 | RCC framed pillar beam column structure on RCC slab                                                                                                                                               |                     | 520.11             | 5596.38         |  |
| 13    | Technical Block G+4                     | 2006                 | G+4 RCC framed structure with RCC roof and brick<br>masonry wall ,tiles flooring in entrance corridor and ist.<br>Floor tiles and tiles flooring in offices and false ceiling,<br>Conduit wiring. |                     | 1324.835           | 14255.22        |  |
| 14    | Sulpher& Lime Godown                    | 2006                 | AC sheet roofed building mounted on steel trusses<br>resting on RCC column                                                                                                                        |                     | 200                | 2152.00         |  |
| 15    | Cane office                             | 2006                 | RCC framed pillar beam column structure on RCC slab                                                                                                                                               |                     | 709.74             | 7636.80         |  |
| 16    | Cane Token Room                         | 2006                 | RCC framed pillar beam column structure on RCC slab                                                                                                                                               |                     | 10.88              | 117.07          |  |
| 17    | Weigh bridge room                       | 2006                 | RCC framed pillar beam column structure on RCC slab                                                                                                                                               |                     | 316.05             | 3400.70         |  |
| 18    | Canteen                                 | 2006                 | AC sheet roofed building mounted on steel trusses<br>resting on RCC column                                                                                                                        |                     | 522.9              | 5626.40         |  |
| 19    | Time office                             | 2005                 | RCC framed pillar beam column structure on RCC slab                                                                                                                                               |                     | 102.82             | 1106.34         |  |
| 20    | Administrative building<br>Sugar G+1    | 2006                 | RCC framed pillar beam column structure on RCC slab                                                                                                                                               |                     | 1275.9668          | 13729.40        |  |
| 21    | Administrative building (<br>Dist) G+1  | 2006                 | RCC framed pillar beam column structure on RCC slab                                                                                                                                               |                     | 432                | 4648.32         |  |
| 22    | Security Barack                         | 2006                 | Asbestos cement sheet shed roof mounted and brick,<br>masonry wall, trusses frame structure                                                                                                       |                     | 401.115            | 4316.00         |  |
| 23    | power house Panel Room                  | 2006                 | ,Asbestos cement sheet shed roof mounted and brick<br>masonry wall, trusses frame structure                                                                                                       |                     | 672                | 7230.72         |  |
| 24    | Guest House(Dormetory)                  | 2006                 | RCC framed pillar beam column structure on RCC slab                                                                                                                                               |                     | 3421.63            | 36816.74        |  |
| 25    | Residential Building (Two<br>Bed Room ) | 2006                 | RCC framed pillar beam column structure on RCC slab                                                                                                                                               |                     | 6900               | 74244.00        |  |
| 26    | Residential Flat ( One Bed<br>Room)     | 2006                 | RCC framed pillar beam column structure on RCC slab                                                                                                                                               |                     | 1560               | 16785.60        |  |
| 27    | Building plant Distillery               | 2006                 | RCC framed pillar beam column structure on RCC slab                                                                                                                                               |                     | 768.375            | 8267.72         |  |
| 28    | E.T.P                                   | 2006                 | RCC framed pillar beam column structure on RCC slab                                                                                                                                               |                     | 139.875            | 1505.06         |  |
| 29    | Exise office and Sales<br>office        | 2006                 | RCC framed pillar beam column structure on RCC slab                                                                                                                                               |                     | 100.205            | 1078.21         |  |
| 30    | Storage Section                         | 2006                 | AC sheet roofed building & open area                                                                                                                                                              |                     | 1617               | 17398.92        |  |
| 31    | Boundry wall length<br>(meter)          | 2006                 | RCC Pillar with brick masnory wall                                                                                                                                                                |                     | 2940               | 31634.40        |  |
| 32    | Road (meter)                            | 2006                 | RCC                                                                                                                                                                                               |                     | 176625             | 176625.00       |  |
| 33    | Drainage (meter)                        | 2006                 | brick masnory wall                                                                                                                                                                                |                     | 4455               | 47935.80        |  |
| 34    | Under Ground Tank                       | 2006                 | RCC framed pillar beam column structure on RCC slab                                                                                                                                               |                     | 633.15             | 6812.69         |  |
| 35    | Baggase Yard                            | 2006                 | RCC                                                                                                                                                                                               |                     | 23079              | 248330.04       |  |
| 36    | Cane yard                               | 2006                 | BOE Soling                                                                                                                                                                                        | 1                   | 33157              | 356769.32       |  |

Buildings of the Plant are constructed on various construction techniques like GI shed mounted and cladded on prefabricated steel Structure & RCC Structures. Area of Administration & Official Blocks is constructed of RCC framed Structures. Office blocks and electrical control room are Air conditioned. Fire Fighting system is installed in the various Buildings. Year of construction, Type of construction, Physical condition of various buildings is mentioned in the Building Sheet in Part-B of the report