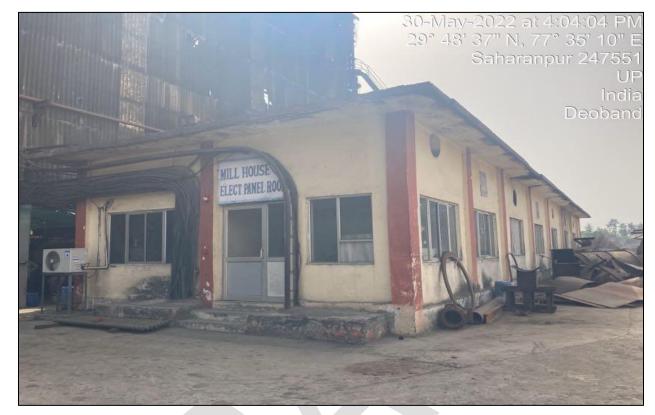

| Sr.No.     | Plant Facilities                                                                                            | Capacity         |
|------------|-------------------------------------------------------------------------------------------------------------|------------------|
| 1          | Sugar Unit                                                                                                  | 9,000 TCD        |
| 2          | Cogon Dlant                                                                                                 | 24 Capacity-MW   |
| 2          | Cogen Plant                                                                                                 | 12 Exportable-MV |
| 3          | Mill House                                                                                                  | -                |
| 4          | Boiler Panel Room                                                                                           | -                |
| 5          | Administrative Building                                                                                     | -                |
| 6          | Boiler Control Room                                                                                         | -                |
| 7          | Hospital                                                                                                    | -                |
| 8          | Bank Buildings                                                                                              | -                |
| 9          | Residential Buildings                                                                                       | -                |
| 10         | Sulphur & Lime Godown                                                                                       | -                |
| Remarks:   |                                                                                                             |                  |
| of informa | city of the subject project has be<br>tion/ data provided by the comp<br>nt of land area is adequate for tl | bany.            |

### **Building and Civil Work**

Major Buildings and Civil work in this power plant are Mill House, Boiler Control Room, DM Plant, Time Office, Cooling Tower, Boiler, Cane Store, Sugar Godown, Residential Colony, RCC Roads, Bituminous roads, boundary wall and other miscellaneous buildings and civil work.