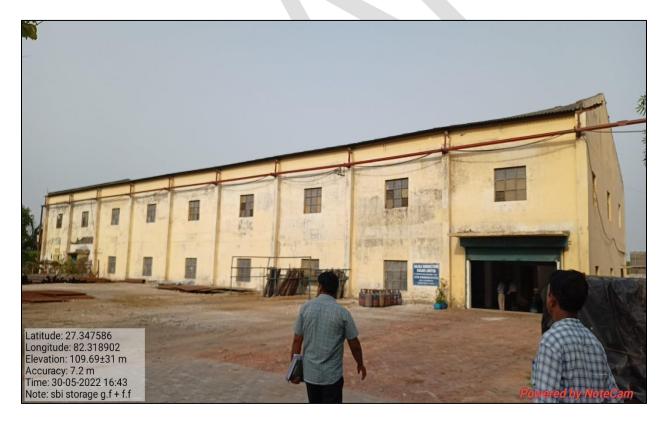

#### **Building and Civil Work**

Major Buildings and Civil work in this power plant are Mill House, Boiler Control Room, DM Plant, Time Office, Cooling Tower, Boiler, Cane Store, Sugar Godown, Residential Colony, RCC Roads, Bituminous roads, boundary wall and other miscellaneous buildings and civil work.

Buildings of the Plant are constructed on various construction techniques like GI shed mounted and cladded on prefabricated steel Structure & RCC Structures. Area of Administration & Official Blocks is constructed of RCC framed Structures. Office blocks and electrical control room are Air conditioned. Fire Fighting system is installed in the various Building.