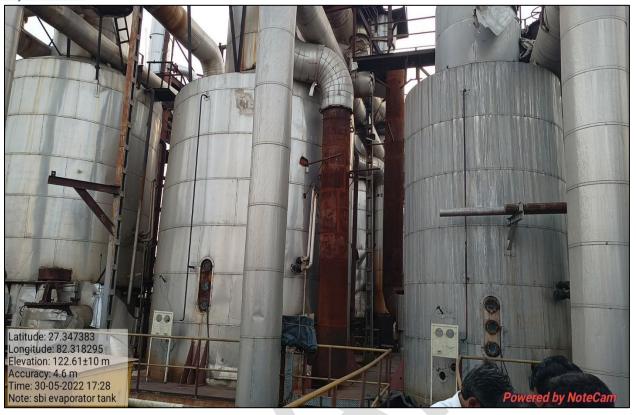

#### **Building and Civil Work**

Major Buildings and Civil work in this power plant are Mill House, Boiler Control Room, DM Plant, Time Office, Cooling Tower, Boiler, Cane Store, Sugar Godown, Residential Colony, RCC Roads, Bituminous roads, boundary wall and other miscellaneous buildings and civil work.

Observation made during the site visit as on date

During the latest site visit conducted by our engineer Plant was found to be at a state of complete overhauling and full-scale maintenance is going on, since it is off season for sugar production and most of the machines has been dismantled however, our team examined & verified the machines and utilities from the FAR provided to us by the company. Only major machinery, process line & equipment's have been verified. Photographs have also been taken of all the Machines and its accessories installed there. Site Survey has been carried out on the basis of the physical existence of the assets rather than their technical expediency.

The machines installed at the aforesaid address are being used for the manufacturing of Sugar, & Power. Main machineries of the plant are Turbine, Boiler, Milling Machine, Cooling Tower, conveyor belt & other machineries. The valuation of the plant & machinery is done on the basis of the list of machines (FAR) provided to us by the client along with the capitalization date and purchase cost.