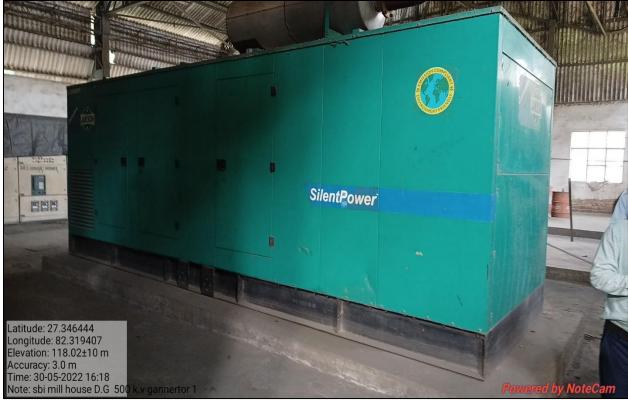

Observation made during the site visit as on date

During the latest site visit conducted by our engineer Plant was found to be at a state of complete overhauling and full-scale maintenance is going on, since it is off season for sugar production and most of the machines has been dismantled however, our team examined & verified the machines and utilities from the FAR provided to us by the company. Only major machinery, process line & equipment's have been verified. Photographs have also been taken of all the Machines and its accessories installed there. Site Survey has been carried out on the basis of the physical existence of the assets rather than their technical expediency.

The machines installed at the aforesaid address are being used for the manufacturing of Sugar, & Power. Main machineries of the plant are Turbine, Boiler, Milling Machine, Cooling Tower, conveyor belt & other machineries. The valuation of the plant & machinery is done on the basis of the list of machines (FAR) provided to us by the client along with the capitalization date and purchase cost.