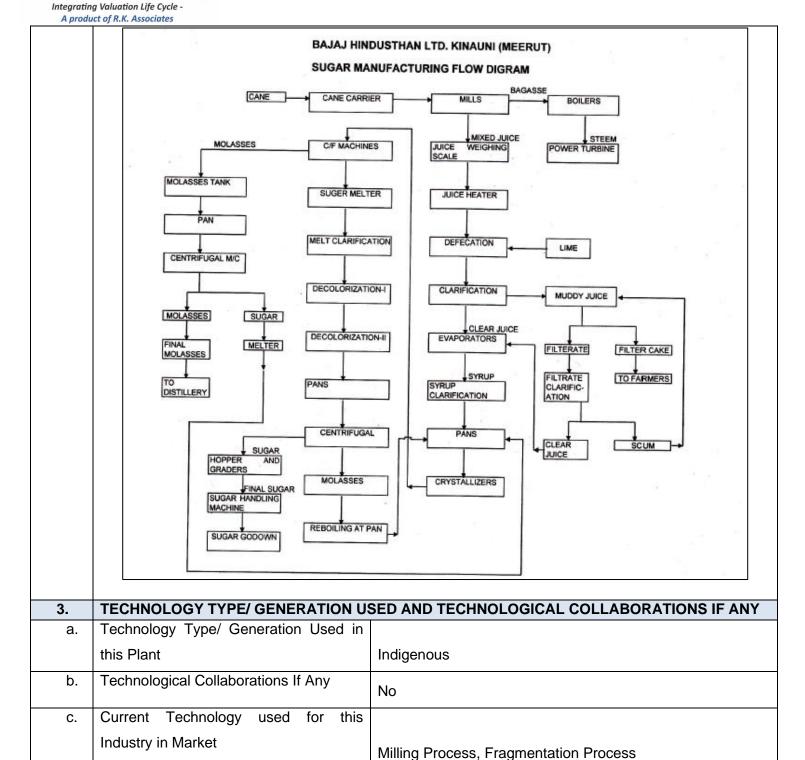

The machines installed at the aforesaid address are being used for the manufacturing of Sugar, & Power. Main machineries of the plant are Turbine, Boiler, Milling Machine, Cooling Tower, conveyor belt & other machineries. The valuation of the plant & machinery is done on the basis of the list of machines (FAR) provided to us by the client along with the capitalization date and purchase cost.