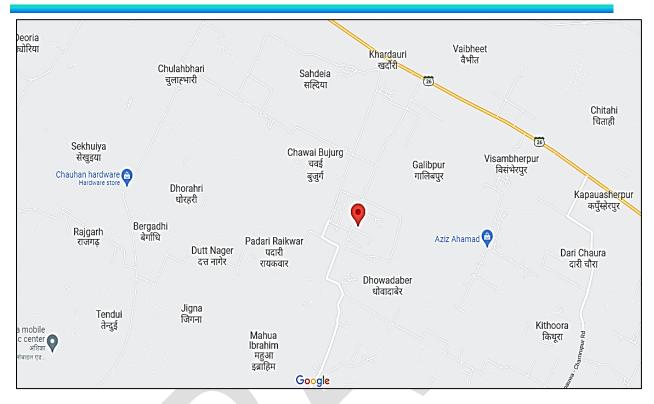

#### **Project Location**

Bajaj Hindusthan Sugar Limited- Utraula unit located at Itai Maida, Dhowa Daber and Vishamberpur Villages of Balrampur district, Uttar Pradesh, India.

The nearest airport from the site is Sharvasti Airport Delhi, located at the distance of 60 km and nearest railway station is Balrampur Railway Station is about at a distance of 23 km from the Project Site.

| 6. | Location of the property           |                                                              |                              |
|----|------------------------------------|--------------------------------------------------------------|------------------------------|
|    | 6.1 Plot No. / Survey No.          | Please refer to table attached above Table No. 01            |                              |
|    | 6.2 Door No.                       | NA                                                           |                              |
|    | 6.3 T. S. No. / Village            | Village- Utraula                                             |                              |
|    | 6.4 Ward / Taluka                  | NA                                                           |                              |
|    | 6.5 Mandal / District              | District- Balrampur, State: - Uttar Pradesh.                 |                              |
|    | 6.6 Postal address of the property | Village-Utraula, Tehsil & District- Balrampur, Uttar Pradesh |                              |
|    | 6.7 Latitude, Longitude &          | 27°20'52.1"N 82°19'00.7"E                                    |                              |
|    | Coordinates of the site            |                                                              |                              |
|    | 6.8 Nearby Landmark                | Itself is a landmark                                         |                              |
| 7. | City Categorization                | Village                                                      | Rural                        |
|    | Type of Area                       | Majorly all nearby lands are                                 | used for Agriculture purpose |
| 8. | Classification of the area         | Lower Class (Poor)                                           | Rural                        |