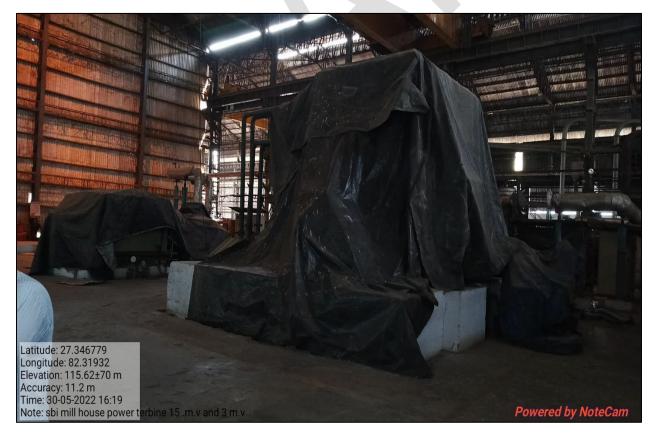

Observation made during the site visit as on date

During the latest site visit conducted by our engineer Plant was found to be at a state of complete overhauling and full-scale maintenance is going on, since it is off season for sugar production and most of the machines has been dismantled however, our team examined & verified the machines and utilities from the FAR provided to us by the company. Only major machinery, process line & equipment's have been verified. Photographs have also been taken of all the Machines and its accessories installed there. Site Survey has been carried out on the basis of the physical existence of the assets rather than their technical expediency.

The machines installed at the aforesaid address are being used for the manufacturing of Sugar, & Power. Main machineries of the plant are Turbine, Boiler, Milling Machine, Cooling Tower, conveyor belt & other machineries. The valuation of the plant & machinery is done on the basis of the list of machines (FAR) provided to us by the client along with the capitalization date and purchase cost.