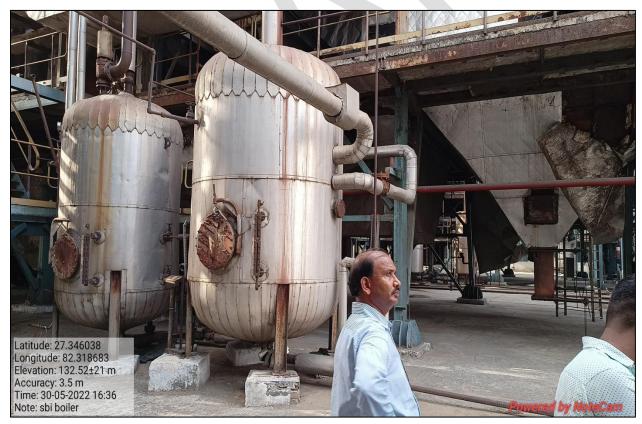

#### **Building and Civil Work**

Major Buildings and Civil work in this power plant are Mill House, Boiler Control Room, DM Plant, Time Office, Cooling Tower, Boiler, Cane Store, Sugar Godown, Residential Colony, RCC Roads, Bituminous roads, boundary wall and other miscellaneous buildings and civil work.

Observation made during the site visit as on date

During the latest site visit conducted by our engineer Plant was found to be at a state of complete overhauling and full-scale maintenance is going on, since it is off season for sugar production and most of the machines has been dismantled however, our team examined & verified the machines and utilities from the FAR provided to us by the company. Only major machinery, process line & equipment's have been verified. Photographs have also been taken of all the Machines and its accessories installed there. Site Survey has been carried out on the basis of the physical existence of the assets rather than their technical expediency.

The machines installed at the aforesaid address are being used for the manufacturing of Sugar, & Power. Main machineries of the plant are Turbine, Boiler, Milling Machine, Cooling Tower, conveyor belt & other machineries. The valuation of the plant & machinery is done on the basis of the list of machines (FAR) provided to us by the client along with the capitalization date and purchase cost.