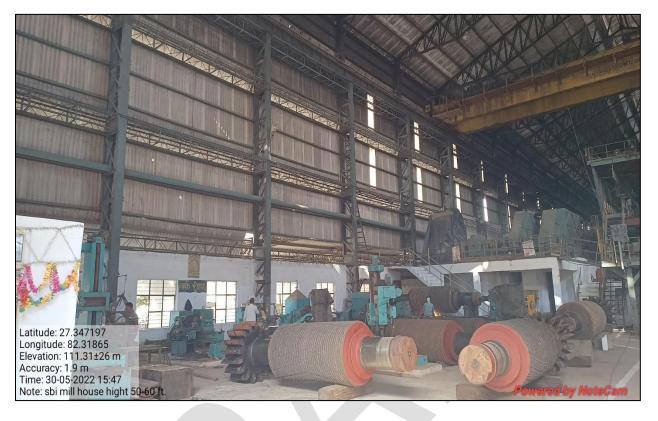

#### **Building and Civil Work**

Major Buildings and Civil work in this power plant are Mill House, Boiler Control Room, DM Plant, Time Office, Cooling Tower, Boiler, Cane Store, Sugar Godown, Residential Colony, RCC Roads, Bituminous roads, boundary wall and other miscellaneous buildings and civil work.

The machines installed at the aforesaid address are being used for the manufacturing of Sugar, & Power. Main machineries of the plant are Turbine, Boiler, Milling Machine, Cooling Tower, conveyor belt & other machineries. The valuation of the plant & machinery is done on the basis of the list of machines (FAR) provided to us by the client along with the capitalization date and purchase cost.