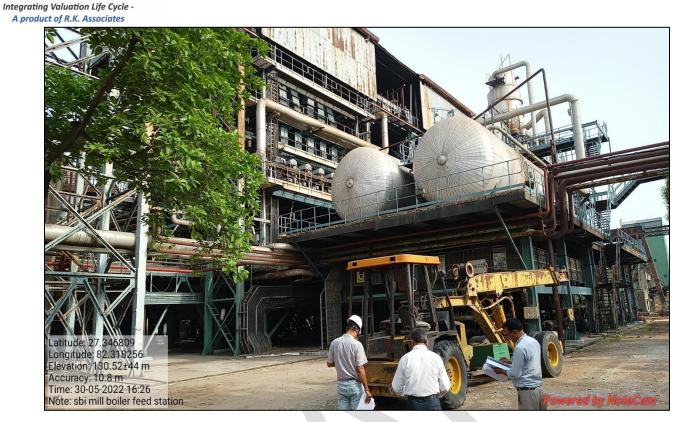

#### **Building and Civil Work**

Major Buildings and Civil work in this power plant are Mill House, Boiler Control Room, DM Plant, Time Office, Cooling Tower, Boiler, Cane Store, Sugar Godown, Residential Colony, RCC Roads, Bituminous roads, boundary wall and other miscellaneous buildings and civil work.

Observation made during the site visit as on date

During the latest site visit conducted by our engineer Plant was found to be at a state of complete overhauling and full-scale maintenance is going on, since it is off season for sugar production and most of the machines has been dismantled however, our team examined & verified the machines and utilities from the FAR provided to us by the company. Only major machinery, process line & equipment's have been verified. Photographs have also been taken of all the Machines and its accessories installed there. Site Survey has been carried out on the basis of the physical existence of the assets rather than their technical expediency.

The machines installed at the aforesaid address are being used for the manufacturing of Sugar, & Power. Main machineries of the plant are Turbine, Boiler, Milling Machine, Cooling Tower, conveyor belt & other machineries. The valuation of the plant & machinery is done on the basis of the list of machines (FAR) provided to us by the client along with the capitalization date and purchase cost.