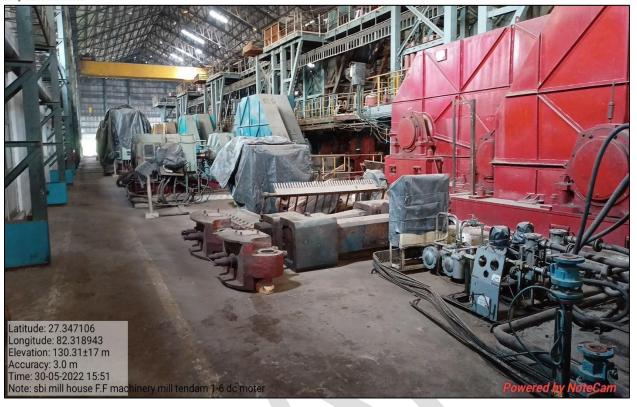

#### **Building and Civil Work**

Major Buildings and Civil work in this power plant are Mill House, Boiler Control Room, DM Plant, Time Office, Cooling Tower, Boiler, Cane Store, Sugar Godown, Residential Colony, RCC Roads, Bituminous roads, boundary wall and other miscellaneous buildings and civil work.

Observation made during the site visit as on date

During the latest site visit conducted by our engineer Plant was found to be at a state of complete overhauling and full-scale maintenance is going on, since it is off season for sugar production and most of the machines has been dismantled however, our team examined & verified the machines and utilities from the FAR provided to us by the company. Only major machinery, process line & equipment's have been verified. Photographs have also been taken of all the Machines and its accessories installed there. Site Survey has been carried out on the basis of the physical existence of the assets rather than their technical expediency.

The machines installed at the aforesaid address are being used for the manufacturing of Sugar, & Power. Main machineries of the plant are Turbine, Boiler, Milling Machine, Cooling Tower, conveyor belt & other machineries. The valuation of the plant & machinery is done on the basis of the list of machines (FAR) provided to us by the client along with the capitalization date and purchase cost.