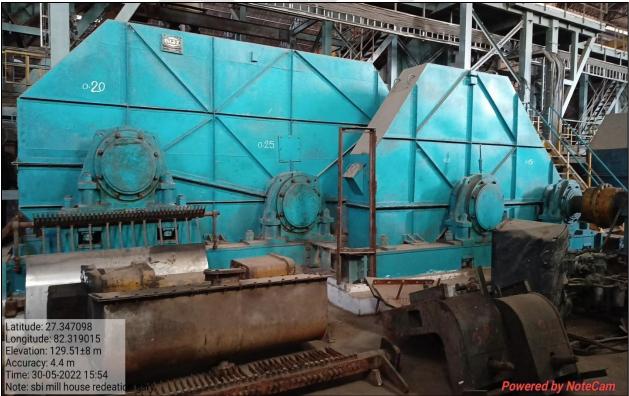

Observation made during the site visit as on date

During the latest site visit conducted by our engineer Plant was found to be at a state of complete overhauling and full-scale maintenance is going on, since it is off season for sugar production and most of the machines has been dismantled however, our team examined & verified the machines and utilities from the FAR provided to us by the company. Only major machinery, process line & equipment's have been verified. Photographs have also been taken of all the Machines and its accessories installed there. Site Survey has been carried out on the basis of the physical existence of the assets rather than their technical expediency.

The machines installed at the aforesaid address are being used for the manufacturing of Sugar, & Power. Main machineries of the plant are Turbine, Boiler, Milling Machine, Cooling Tower, conveyor belt & other machineries. The valuation of the plant & machinery is done on the basis of the list of machines (FAR) provided to us by the client along with the capitalization date and purchase cost.