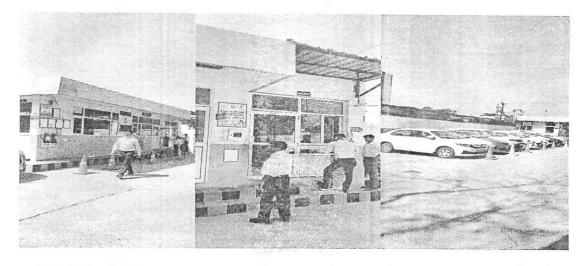

### Address

GX 12b, GF, ild Trade Centre, Gurugram, Haryana, Pin 122003

Email: bcrcvaluers@gmail.com;chadharajan63@gmail.com

Mobile: 9818318231; L/L 0124-2326346

Panel Engineer/ Valuer Er & Vr Rajan Chadha BE (Civil), PDCM, FIV, AMIE, C.E. Empaneled Valuer, State Bank of India, 1981, Sector 4, Gurugram, Haryana

Valuation: The above-mentioned Property consists of Ground + Two Floors measuring plot area 5978.26 Sqm or approx. 7150 Sqy. Building possesses RCC Coverage of approx. 6716.72 Sqm or approx. 72,298.10 Sft (GF & First Floor) and 465 Sqm or approx. 5005 Sft at Second Floor (Shedarea). Above said Plot is facing towards West direction with approx. 24 mts wide paved road, at left side, Vacant Plot (Earlier Owned by M/s Hema Engineering Industries Ltd) is there, at right side Vacant Plot is located and at Rear side also Vacant Plot (Earlier Owned by M/s Hema Engineering Industries Ltd) exists.