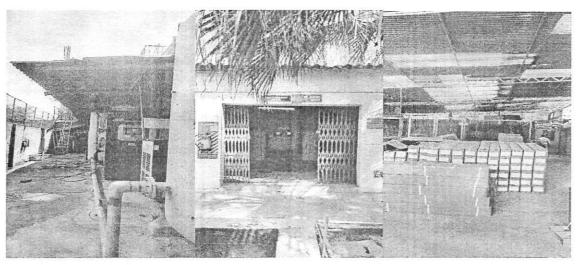

### Address

GX 12b, GF, ild Trade Centre, Gurugram, Haryana, Pin 122003

Email: bcrcvaluers@gmail.com;chadharajan63@gmail.com

Mobile: 9818318231; L/L 0124-2326346

Panel Engineer/ Valuer Er & Vr Rajan Chadha BE (Civil), PDCM, FIV, AMIE, C.E. Empaneled Valuer, State Bank of India, 1981, Sector 4, Gurugram, Haryana

Valuation: The above-mentioned Property consists of Ground + Two Floors measuring plot area 5978.26 Sqm or approx. 7150 Sqy. Building possesses RCC Coverage of approx. 6716.72 Sqm or approx. 72,298.10 Sft (GF & First Floor) and 465 Sqm or approx. 5005 Sft at Second Floor (Shedarea). Above said Plot is facing towards West direction with approx. 24 mts wide paved road, at left side, Vacant Plot (Earlier Owned by M/s Hema Engineering Industries Ltd) is there, at right side Vacant Plot is located and at Rear side also Vacant Plot (Earlier Owned by M/s Hema Engineering Industries Ltd) exists.