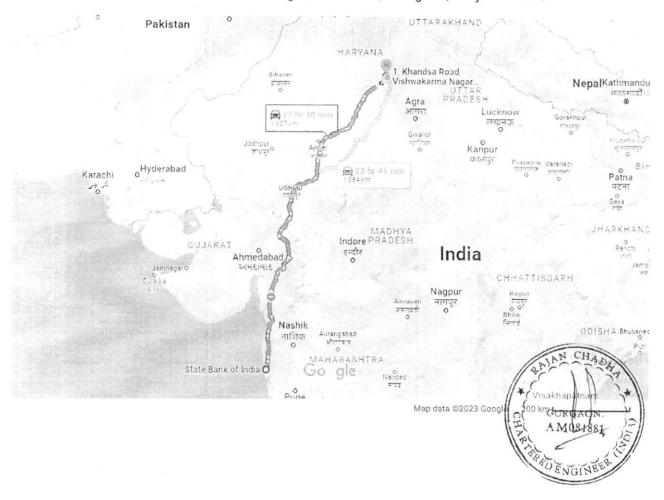

### Encl:

- 1. Photograph of owner/representative with property in background
- Screen shot of longitude/latitude and co-ordinates of property using GPS/Various Apps/Internet sites
- 3. Evidence of prevailing market rates
- 4. Circle rate
- 5. Google Map