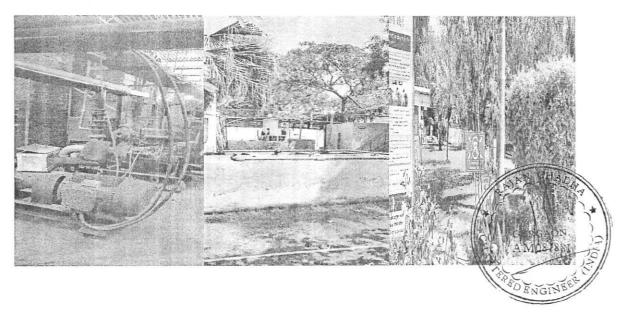

### Address

GX 12b, GF, ild Trade Centre, Gurugram, Haryana, Pin 122003

Email: bcrcvaluers@gmail.com;chadharajan63@gmail.com

Mobile: 9818318231; L/L 0124-2326346

Panel Engineer/ Valuer Er & Vr Rajan Chadha BE (Civil), PDCM, FIV, AMIE, C.E. Empaneled Valuer, State Bank of India, 1981, Sector 4, Gurugram, Haryana

Valuation: The above-mentioned Property consists of Ground + Two Floors measuring plot area 5978.26 Sqm or approx. 7150 Sqy. Building possesses RCC Coverage of approx. 6716.72 Sqm or approx. 72,298.10 Sft (GF & First Floor) and 465 Sqm or approx. 5005 Sft at Second Floor (Shedarea). Above said Plot is facing towards West direction with approx. 24 mts wide paved road, at left side, Vacant Plot (Earlier Owned by M/s Hema Engineering Industries Ltd) is there, at right side Vacant Plot is located and at Rear side also Vacant Plot (Earlier Owned by M/s Hema Engineering Industries Ltd) exists.