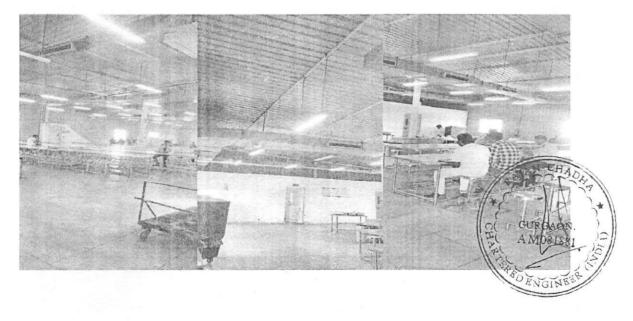

### Address

GX 12b, GF, ild Trade Centre, Gurugram, Haryana, Pin 122003

Email: bcrcvaluers@gmail.com;chadharajan63@gmail.com

Mobile: 9818318231; L/L 0124-2326346

Panel Engineer/ Valuer Er & Vr Rajan Chadha BE (Civil), PDCM, FIV, AMIE, C.E. Empaneled Valuer, State Bank of India, 1981, Sector 4, Gurugram, Haryana

Valuation: The above-mentioned Property consists of Ground + Two Floors measuring plot area 5978.26 Sqm or approx. 7150 Sqy. Building possesses RCC Coverage of approx. 6716.72 Sqm or approx. 72,298.10 Sft (GF & First Floor) and 465 Sqm or approx. 5005 Sft at Second Floor (Shedarea). Above said Plot is facing towards West direction with approx. 24 mts wide paved road, at left side, Vacant Plot (Earlier Owned by M/s Hema Engineering Industries Ltd) is there, at right side Vacant Plot is located and at Rear side also Vacant Plot (Earlier Owned by M/s Hema Engineering Industries Ltd) exists.