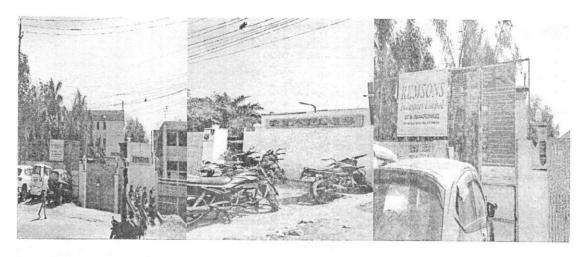

Valuation: The above-mentioned Property consists of Ground + Two Floors measuring plot area 5978.26 Sqm or approx. 7150 Sqy. Building possesses RCC Coverage of approx. 6716.72 Sqm or approx. 72,298.10 Sft (GF & First Floor) and 465 Sqm or approx. 5005 Sft at Second Floor (Shedarea). Above said Plot is facing towards West direction with approx. 24 mts wide paved road, at left side, Vacant Plot (Earlier Owned by M/s Hema Engineering Industries Ltd) is there, at right side Vacant Plot is located and at Rear side also Vacant Plot (Earlier Owned by M/s Hema Engineering Industries Ltd) exists.