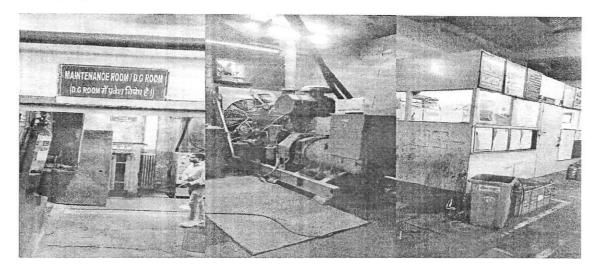

### Address

GX 12b, GF, ild Trade Centre, Gurugram, Haryana, Pin 122003

Email: bcrcvaluers@gmail.com;chadharajan63@gmail.com

Mobile: 9818318231; L/L 0124-2326346

Panel Engineer/ Valuer Er & Vr Rajan Chadha BE (Civil), PDCM, FIV, AMIE, C.E. Empaneled Valuer, State Bank of India, 1981, Sector 4, Gurugram, Haryana

Valuation: The above-mentioned Property consists of Ground + Two Floors measuring plot area 5978.26 Sqm or approx. 7150 Sqy. Building possesses RCC Coverage of approx. 6716.72 Sqm or approx. 72,298.10 Sft (GF & First Floor) and 465 Sqm or approx. 5005 Sft at Second Floor (Shedarea). Above said Plot is facing towards West direction with approx. 24 mts wide paved road, at left side, Vacant Plot (Earlier Owned by M/s Hema Engineering Industries Ltd) is there, at right side Vacant Plot is located and at Rear side also Vacant Plot (Earlier Owned by M/s Hema Engineering Industries Ltd) exists.