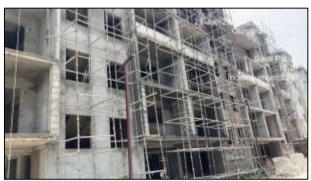

As per the site survey inspection, it was observed that most of the super-structure work is completed and plaster work is in progress, internal work such as plaster, electrical work is still pending. Tower wise construction status is mentioned below-

B-41 to B-60 – Finishing work going is in progress.

B-80 to B-91 – External plaster work in progress, finishing work is in progress

The subject project is located in Sector-2 of Gurugram which is a fast growing and developing area. Many new group housing projects are planned to develop nearby. Nearby Metro station is Sector 56 (Rapid Metro). All the basic and civic amenities are available in the nearby vicinity of the subject project. The access road to the subject property is internal sector road which further connects it to the Gurgaon-Faridabad Road having road width of approx. 80 feet.