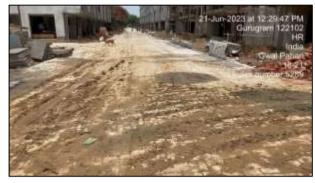

As per the site survey inspection, it was observed that most of the super-structure work is completed and plaster work is in progress, internal work such as plaster, electrical work is still pending. Tower wise construction status is mentioned below-

B-41 to B-60 – Finishing work going is in progress.

B-80 to B-91 – External plaster work in progress, finishing work is in progress

The subject project is located in Sector-2 of Gurugram which is a fast growing and developing area. Many new group housing projects are planned to develop nearby. Nearby Metro station is Sector 56 (Rapid Metro). All the basic and civic amenities are available in the nearby vicinity of the subject project. The access road to the subject property is internal sector road which further connects it to the Gurgaon-Faridabad Road having road width of approx. 80 feet.