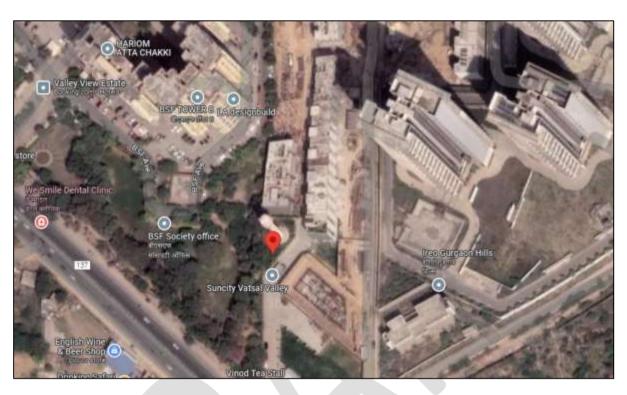

| 3.   | ENCLOSURES  |                                                                                                       |
|------|-------------|-------------------------------------------------------------------------------------------------------|
| i.   | Enclosure 1 | Screenshot of the price trend references of the similar related properties available on public domain |
| ii.  | Enclosure 2 | Google Map                                                                                            |
| iii. | Enclosure 3 | Photographs of The property                                                                           |
| iv.  | Enclosure 4 | Copy of Circle Rate                                                                                   |
| V.   | Enclosure 5 | Other Important documents taken for reference                                                         |
| vi.  | Enclosure 6 | Consultant's Remarks                                                                                  |
| vii. | Enclosure 7 | Survey Summary Sheet                                                                                  |

|       | contain any other recommendations of any sort. |                                                          |              |                  |                 |  |  |
|-------|------------------------------------------------|----------------------------------------------------------|--------------|------------------|-----------------|--|--|
| 2.    | LOCATION CHARACTERISTICS OF THE PROPERTY       |                                                          |              |                  |                 |  |  |
| i.    | Nearby Landmark                                | Paras Quintier                                           |              |                  |                 |  |  |
| ii.   | Name of similar projects available nearby      | N/A (Most of the projects available nearby are high-rise |              |                  |                 |  |  |
|       | with distance from this property               | projects)                                                |              |                  |                 |  |  |
| iii.  | Postal Address of the Project                  | Sun City Vatsal Va                                       | alley Ph     | nase-II, Sect    | or-2, Gurugram, |  |  |
|       |                                                | Haryana 122413                                           |              |                  |                 |  |  |
| iv.   | Independent access/ approach to the            | Clear independent a                                      | access i     | s available      |                 |  |  |
|       | property                                       |                                                          |              |                  |                 |  |  |
| V.    | Google Map Location of the Property with a     | Enclosed with the R                                      |              |                  |                 |  |  |
|       | neighborhood layout map                        | Coordinates or URL                                       |              | '02.6"N 77°0     | 8'13.3"E        |  |  |
| vi.   | Description of adjoining property              | Other residential pro                                    |              |                  | _               |  |  |
| vii.  | Plot No. / Survey No.                          | For survey number                                        | rs pleas     | se refer to t    | he copy of sale |  |  |
|       | N/91 / 7                                       | deed.                                                    |              |                  |                 |  |  |
| viii. | Village/ Zone                                  | Gwal Pahari                                              |              |                  |                 |  |  |
| ix.   | Sub registrar                                  | Gurugram                                                 |              |                  |                 |  |  |
| X.    | District                                       | Gurugram, Haryana                                        | <del>3</del> | 1                |                 |  |  |
| xi.   | City Categorization                            | Metro City Urban                                         |              |                  |                 |  |  |
|       | Type of Area                                   |                                                          |              | ntial Area       |                 |  |  |
| xii.  | Classification of the area/Society             | Upper Middle CI                                          | ıass         | Urban developing |                 |  |  |
|       | T                                              | (Good)                                                   |              | dayalanina =     |                 |  |  |
|       | Type of Area                                   | vviunin                                                  | urban d      | developing zo    |                 |  |  |
| xiii. | Characteristics of the locality                | Good                                                     |              | vvitnin uri      | ban developing  |  |  |
| viv   | Droporty location algorification               |                                                          |              |                  | zone            |  |  |
| xiv.  | Property location classification               | On Wide Road                                             | Ν            | lone             | None            |  |  |
|       |                                                |                                                          |              |                  |                 |  |  |
| XV.   | Property Facing                                | South Facing                                             |              |                  |                 |  |  |
| xvi.  | DETAILS OF THE ROADS ABUTTING THE              |                                                          |              |                  |                 |  |  |
|       | a) Main Road Name & Width                      | Gurgaon-Faridabad                                        | t            | Approx. 80 f     | feet            |  |  |
|       |                                                | Road                                                     |              |                  |                 |  |  |
|       | b) Front Road Name & width                     | Gurgaon-Faridabad                                        | i l          | Approx. 80 f     | eet             |  |  |
|       |                                                | Road                                                     |              |                  |                 |  |  |
|       | c)Type of Approach Road                        | Bituminous Road                                          |              |                  |                 |  |  |
|       | d)Distance from the Main Road                  | Adjacent to main roa                                     | ad           |                  |                 |  |  |
| xvii. | Is property clearly demarcated by              | Yes                                                      |              |                  |                 |  |  |
|       | permanent/ temporary boundary on site          |                                                          |              |                  |                 |  |  |