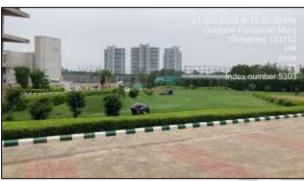

As per the site survey inspection, it was observed that most of the super-structure work is completed and plaster work is in progress, internal work such as plaster, electrical work is still pending. Tower wise construction status is mentioned below-

B-41 to B-60 – Finishing work going is in progress.

B-80 to B-91 – External plaster work in progress, finishing work is in progress

The subject project is located in Sector-2 of Gurugram which is a fast growing and developing area. Many new group housing projects are planned to develop nearby. Nearby Metro station is Sector 56 (Rapid Metro). All the basic and civic amenities are available in the nearby vicinity of the subject project. The access road to the subject property is internal sector road which further connects it to the Gurgaon-Faridabad Road having road width of approx. 80 feet.