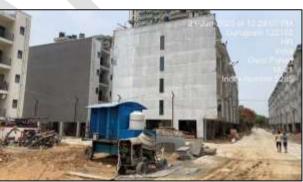

As per the site survey inspection, it was observed that most of the super-structure work is completed and plaster work is in progress, internal work such as plaster, electrical work is still pending. Tower wise construction status is mentioned below-

B-41 to B-60 – Finishing work going is in progress.

B-80 to B-91 – External plaster work in progress, finishing work is in progress

The subject project is located in Sector-2 of Gurugram which is a fast growing and developing area. Many new group housing projects are planned to develop nearby. Nearby Metro station is Sector 56 (Rapid Metro). All the basic and civic amenities are available in the nearby vicinity of the subject project. The access road to the subject property is internal sector road which further connects it to the Gurgaon-Faridabad Road having road width of approx. 80 feet.