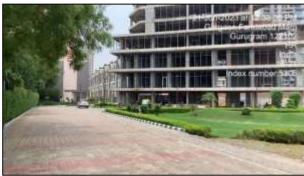

As per the site survey inspection, it was observed that most of the super-structure work is completed and plaster work is in progress, internal work such as plaster, electrical work is still pending. Tower wise construction status is mentioned below-

B-41 to B-60 – Finishing work going is in progress.

B-80 to B-91 – External plaster work in progress, finishing work is in progress

The subject project is located in Sector-2 of Gurugram which is a fast growing and developing area. Many new group housing projects are planned to develop nearby. Nearby Metro station is Sector 56 (Rapid Metro). All the basic and civic amenities are available in the nearby vicinity of the subject project. The access road to the subject property is internal sector road which further connects it to the Gurgaon-Faridabad Road having road width of approx. 80 feet.