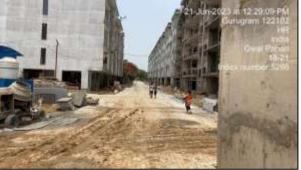

As per the site survey inspection, it was observed that most of the super-structure work is completed and plaster work is in progress, internal work such as plaster, electrical work is still pending. Tower wise construction status is mentioned below-

B-41 to B-60 – Finishing work going is in progress.

B-80 to B-91 – External plaster work in progress, finishing work is in progress

The subject project is located in Sector-2 of Gurugram which is a fast growing and developing area. Many new group housing projects are planned to develop nearby. Nearby Metro station is Sector 56 (Rapid Metro). All the basic and civic amenities are available in the nearby vicinity of the subject project. The access road to the subject property is internal sector road which further connects it to the Gurgaon-Faridabad Road having road width of approx. 80 feet.