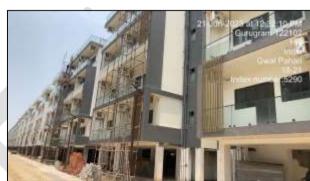

As per the site survey inspection, it was observed that most of the super-structure work is completed and plaster work is in progress, internal work such as plaster, electrical work is still pending. Tower wise construction status is mentioned below-

B-41 to B-60 – Finishing work going is in progress.

B-80 to B-91 – External plaster work in progress, finishing work is in progress

The subject project is located in Sector-2 of Gurugram which is a fast growing and developing area. Many new group housing projects are planned to develop nearby. Nearby Metro station is Sector 56 (Rapid Metro). All the basic and civic amenities are available in the nearby vicinity of the subject project. The access road to the subject property is internal sector road which further connects it to the Gurgaon-Faridabad Road having road width of approx. 80 feet.