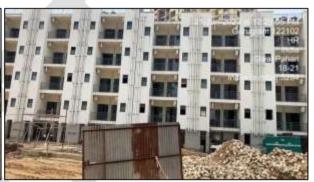

As per the site survey inspection, it was observed that most of the super-structure work is completed and plaster work is in progress, internal work such as plaster, electrical work is still pending. Tower wise construction status is mentioned below-

B-41 to B-60 – Finishing work going is in progress.

B-80 to B-91 – External plaster work in progress, finishing work is in progress

The subject project is located in Sector-2 of Gurugram which is a fast growing and developing area. Many new group housing projects are planned to develop nearby. Nearby Metro station is Sector 56 (Rapid Metro). All the basic and civic amenities are available in the nearby vicinity of the subject project. The access road to the subject property is internal sector road which further connects it to the Gurgaon-Faridabad Road having road width of approx. 80 feet.