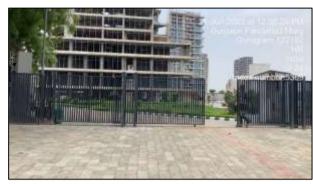

As per the site survey inspection, it was observed that most of the super-structure work is completed and plaster work is in progress, internal work such as plaster, electrical work is still pending. Tower wise construction status is mentioned below-

B-41 to B-60 – Finishing work going is in progress.

B-80 to B-91 – External plaster work in progress, finishing work is in progress

The subject project is located in Sector-2 of Gurugram which is a fast growing and developing area. Many new group housing projects are planned to develop nearby. Nearby Metro station is Sector 56 (Rapid Metro). All the basic and civic amenities are available in the nearby vicinity of the subject project. The access road to the subject property is internal sector road which further connects it to the Gurgaon-Faridabad Road having road width of approx. 80 feet.