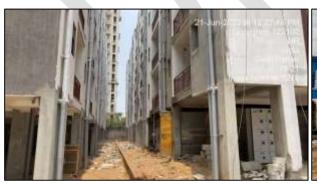

As per the site survey inspection, it was observed that most of the super-structure work is completed and plaster work is in progress, internal work such as plaster, electrical work is still pending. Tower wise construction status is mentioned below-

B-41 to B-60 – Finishing work going is in progress.

B-80 to B-91 – External plaster work in progress, finishing work is in progress

The subject project is located in Sector-2 of Gurugram which is a fast growing and developing area. Many new group housing projects are planned to develop nearby. Nearby Metro station is Sector 56 (Rapid Metro). All the basic and civic amenities are available in the nearby vicinity of the subject project. The access road to the subject property is internal sector road which further connects it to the Gurgaon-Faridabad Road having road width of approx. 80 feet.