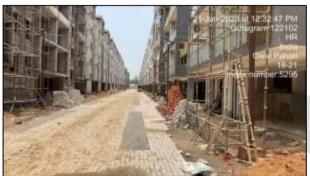

As per the site survey inspection, it was observed that most of the super-structure work is completed and plaster work is in progress, internal work such as plaster, electrical work is still pending. Tower wise construction status is mentioned below-

B-41 to B-60 – Finishing work going is in progress.

B-80 to B-91 – External plaster work in progress, finishing work is in progress

The subject project is located in Sector-2 of Gurugram which is a fast growing and developing area. Many new group housing projects are planned to develop nearby. Nearby Metro station is Sector 56 (Rapid Metro). All the basic and civic amenities are available in the nearby vicinity of the subject project. The access road to the subject property is internal sector road which further connects it to the Gurgaon-Faridabad Road having road width of approx. 80 feet.