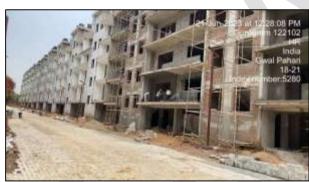

As per the site survey inspection, it was observed that most of the super-structure work is completed and plaster work is in progress, internal work such as plaster, electrical work is still pending. Tower wise construction status is mentioned below-

B-41 to B-60 – Finishing work going is in progress.

B-80 to B-91 – External plaster work in progress, finishing work is in progress

The subject project is located in Sector-2 of Gurugram which is a fast growing and developing area. Many new group housing projects are planned to develop nearby. Nearby Metro station is Sector 56 (Rapid Metro). All the basic and civic amenities are available in the nearby vicinity of the subject project. The access road to the subject property is internal sector road which further connects it to the Gurgaon-Faridabad Road having road width of approx. 80 feet.