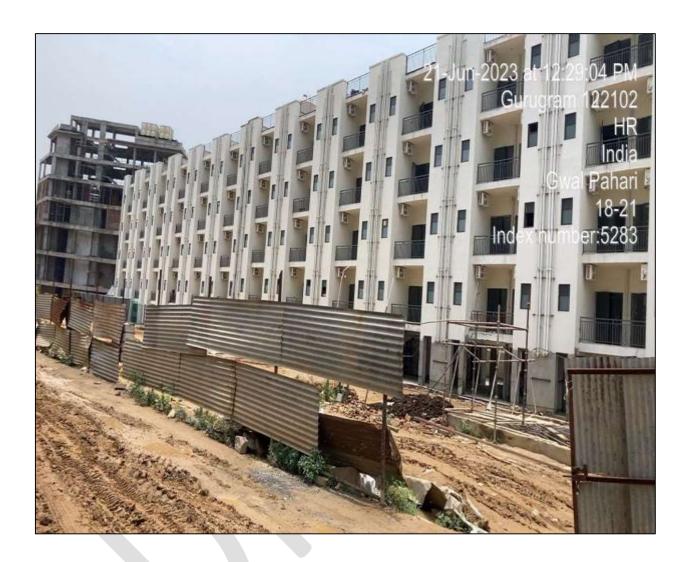

As per the site survey inspection, it was observed that most of the super-structure work is completed and plaster work is in progress, internal work such as plaster, electrical work is still pending. Tower wise construction status is mentioned below-

B-41 to B-60 – Finishing work going is in progress.

B-80 to B-91 – External plaster work in progress, finishing work is in progress

The subject project is located in Sector-2 of Gurugram which is a fast growing and developing area. Many new group housing projects are planned to develop nearby. Nearby Metro station is Sector 56 (Rapid Metro). All the basic and civic amenities are available in the nearby vicinity of the subject project. The access road to the subject property is internal sector road which further connects it to the Gurgaon-Faridabad Road having road width of approx. 80 feet.