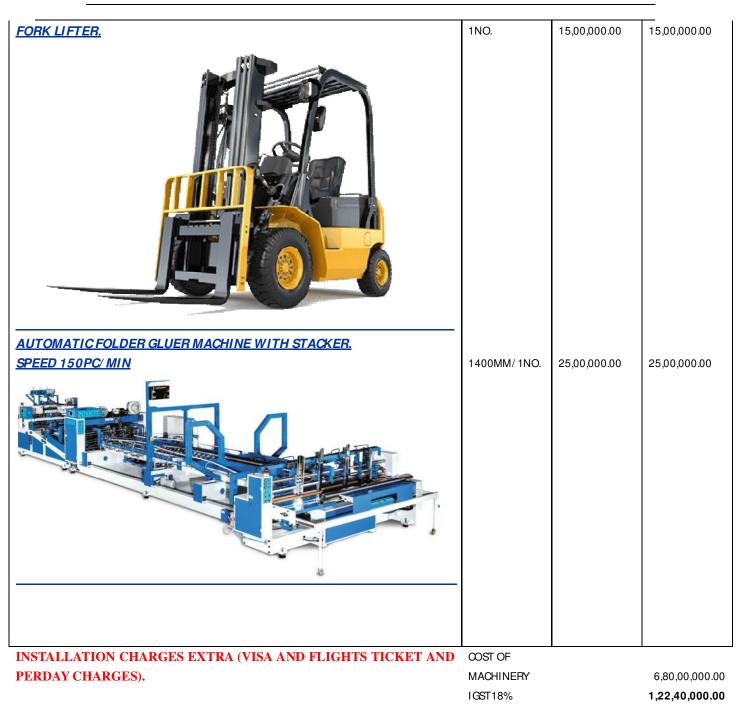

www.rainbowindustries.com

| DESCRIPTION                                            |                                                                                                                                                                                                                                                                                          |                                                                                                                                                                                                                                                                                                                                                                                                                                                                                                             |                                                                                                                                                                                                                                                                                                                                                                                                                                                                      |
|--------------------------------------------------------|------------------------------------------------------------------------------------------------------------------------------------------------------------------------------------------------------------------------------------------------------------------------------------------|-------------------------------------------------------------------------------------------------------------------------------------------------------------------------------------------------------------------------------------------------------------------------------------------------------------------------------------------------------------------------------------------------------------------------------------------------------------------------------------------------------------|----------------------------------------------------------------------------------------------------------------------------------------------------------------------------------------------------------------------------------------------------------------------------------------------------------------------------------------------------------------------------------------------------------------------------------------------------------------------|
|                                                        | Size/Qty                                                                                                                                                                                                                                                                                 |                                                                                                                                                                                                                                                                                                                                                                                                                                                                                                             |                                                                                                                                                                                                                                                                                                                                                                                                                                                                      |
|                                                        | 1800MM/1NO                                                                                                                                                                                                                                                                               |                                                                                                                                                                                                                                                                                                                                                                                                                                                                                                             | (Rs)<br>3,90,00,000.00                                                                                                                                                                                                                                                                                                                                                                                                                                               |
|                                                        | 180000000 1100.                                                                                                                                                                                                                                                                          | 3,90,00,000.00                                                                                                                                                                                                                                                                                                                                                                                                                                                                                              | 3,90,00,000.00                                                                                                                                                                                                                                                                                                                                                                                                                                                       |
| Design Speed 250 mtr/min production speed 220 mtr/min. |                                                                                                                                                                                                                                                                                          |                                                                                                                                                                                                                                                                                                                                                                                                                                                                                                             |                                                                                                                                                                                                                                                                                                                                                                                                                                                                      |
| 4 TON BOILER AND FITTING CHARGE WITH CHIMNEY WITH      |                                                                                                                                                                                                                                                                                          |                                                                                                                                                                                                                                                                                                                                                                                                                                                                                                             |                                                                                                                                                                                                                                                                                                                                                                                                                                                                      |
|                                                        | 1NO.                                                                                                                                                                                                                                                                                     | 55.00.000.00                                                                                                                                                                                                                                                                                                                                                                                                                                                                                                | 55,00,000.00                                                                                                                                                                                                                                                                                                                                                                                                                                                         |
|                                                        |                                                                                                                                                                                                                                                                                          |                                                                                                                                                                                                                                                                                                                                                                                                                                                                                                             |                                                                                                                                                                                                                                                                                                                                                                                                                                                                      |
|                                                        |                                                                                                                                                                                                                                                                                          |                                                                                                                                                                                                                                                                                                                                                                                                                                                                                                             |                                                                                                                                                                                                                                                                                                                                                                                                                                                                      |
| R WITH RS-4 WITH ROTARY DIE                            |                                                                                                                                                                                                                                                                                          |                                                                                                                                                                                                                                                                                                                                                                                                                                                                                                             |                                                                                                                                                                                                                                                                                                                                                                                                                                                                      |
|                                                        | 55"X85"/ 1NO.                                                                                                                                                                                                                                                                            | 85,00,000.00                                                                                                                                                                                                                                                                                                                                                                                                                                                                                                | 85,00,000.00                                                                                                                                                                                                                                                                                                                                                                                                                                                         |
| 55"x95"                                                |                                                                                                                                                                                                                                                                                          |                                                                                                                                                                                                                                                                                                                                                                                                                                                                                                             |                                                                                                                                                                                                                                                                                                                                                                                                                                                                      |
| 55"x85"                                                |                                                                                                                                                                                                                                                                                          |                                                                                                                                                                                                                                                                                                                                                                                                                                                                                                             |                                                                                                                                                                                                                                                                                                                                                                                                                                                                      |
| 55"x85"                                                |                                                                                                                                                                                                                                                                                          |                                                                                                                                                                                                                                                                                                                                                                                                                                                                                                             |                                                                                                                                                                                                                                                                                                                                                                                                                                                                      |
| 13"x25"                                                |                                                                                                                                                                                                                                                                                          |                                                                                                                                                                                                                                                                                                                                                                                                                                                                                                             |                                                                                                                                                                                                                                                                                                                                                                                                                                                                      |
| 5MM                                                    |                                                                                                                                                                                                                                                                                          |                                                                                                                                                                                                                                                                                                                                                                                                                                                                                                             |                                                                                                                                                                                                                                                                                                                                                                                                                                                                      |
| 140-150Pcs/ Min                                        |                                                                                                                                                                                                                                                                                          |                                                                                                                                                                                                                                                                                                                                                                                                                                                                                                             |                                                                                                                                                                                                                                                                                                                                                                                                                                                                      |
| 1.5MM                                                  |                                                                                                                                                                                                                                                                                          |                                                                                                                                                                                                                                                                                                                                                                                                                                                                                                             |                                                                                                                                                                                                                                                                                                                                                                                                                                                                      |
| Sotting Precision     1.5MM                            |                                                                                                                                                                                                                                                                                          |                                                                                                                                                                                                                                                                                                                                                                                                                                                                                                             |                                                                                                                                                                                                                                                                                                                                                                                                                                                                      |
|                                                        | CHARGE WITH CHIMNEY WITH           CHARGE WITH CHIMNEY WITH           ER WITH RS-4 WITH ROTARY DIE           55"x95"           55"x85"           55"x85"           55"x85"           55"x85"           55"x85"           55"x85"           5MM           140-150Pcs/ Min           1.5MM | DMAKING PLANT (JS BRAND).         tion speed 220 mtr/min.         1800MM/1NO.         CHARGE WITH CHIMNEY WITH         1NO.         ER WITH RS-4 WITH ROTARY DIE         55"x85"         55mm         55mm         13"x25"         5MM         140-150Pcs/Min         1.5MM | (Rs)           DMAKING PLANT (JS BRAND).         1800MM/1NC.         3,90,00,000.00           tion speed 220 mtr/min.         1800MM/1NC.         3,90,00,000.00           CHARGE WITH CHIMNEY WITH         1NO.         55,00,000.00           CHARGE WITH CHIMNEY WITH         1NO.         55,00,000.00           S5"x85"         55"x85"         55"x85"           13"x25"         55         55"x85"           SMM         140-150Pcs/ Min         85,00,000.00 |