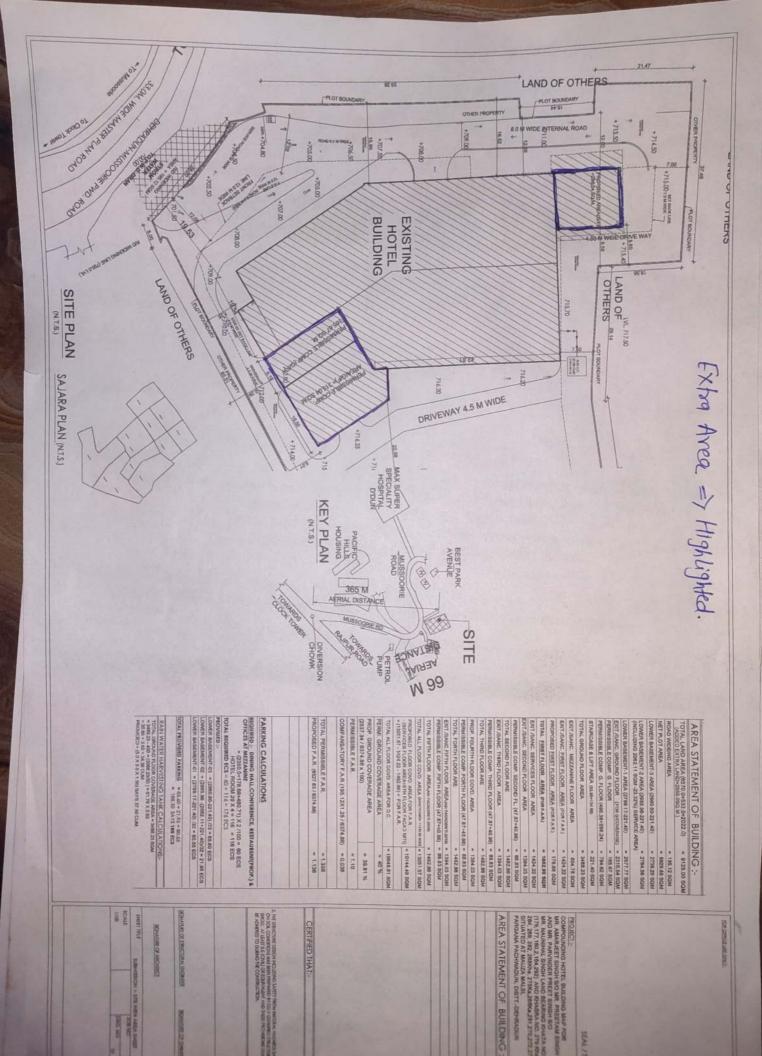

# BLANK PAGE FOR PROVIDING ANY ADDITIONAL

Scope of work: 10 To Varify the Construction of of the as per the Sanctioned Plan Map & neport any extense or deviation

(2) Whether the said extra area constructed is as per bye-laws of MDDA

Defailes found during the site Inspection;7

1) The Hotel Building which is constructed at site is as Per the approved Map. They have constructed two porche on Ground floor & 9 Restaurent area at First Floor.

Extra loverage area (which are not in the approved plan) ] (1) Porch area (1) =  $315.04 + 165.67 = 480.71 \text{ M}^2$ (2) Porch area (2) =  $288.24 \text{ M}^2$ 

3) Restaurent area = 178.66 M2

FIRST FLOOR PLAN