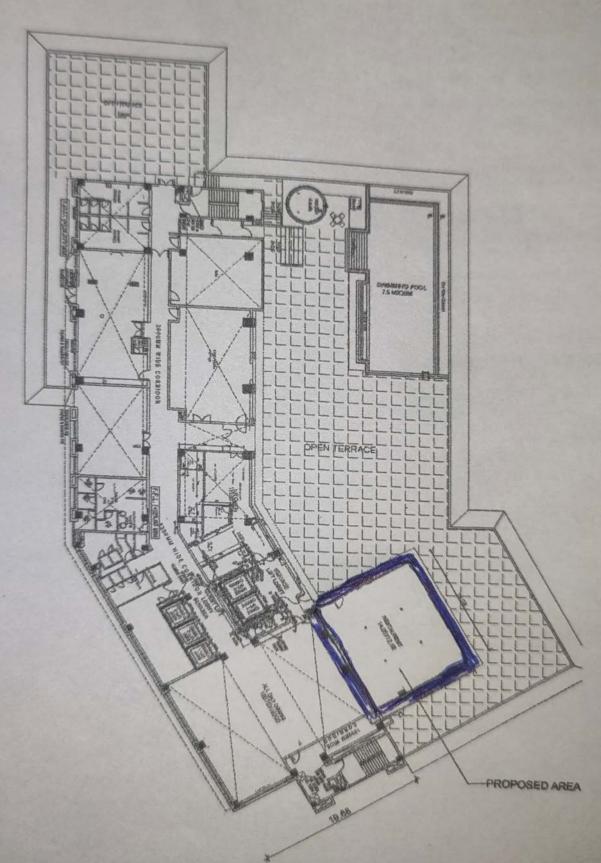

# BLANK PAGE FOR PROVIDING ANY ADDITIONAL

Scope of work: 10 To Varify the Construction of of the as per the Sanctioned Plan Map & neport any extense or deviation

(2) Whether the said extra area constructed is as per bye-laws of MDDA

Defailes found during the site Inspection;7

1) The Hotel Building which is constructed at site is as Per the approved Map. They have constructed two porche on Ground floor & 9 Restaurent area at First Floor.

Extra loverage area (which are not in the approved plan) ] (1) Porch area (1) =  $315.04 + 165.67 = 480.71 \text{ M}^2$ (2) Porch area (2) =  $288.24 \text{ M}^2$ 

3) Restaurent area = 178.66 M2

FIRST FLOOR PLAN