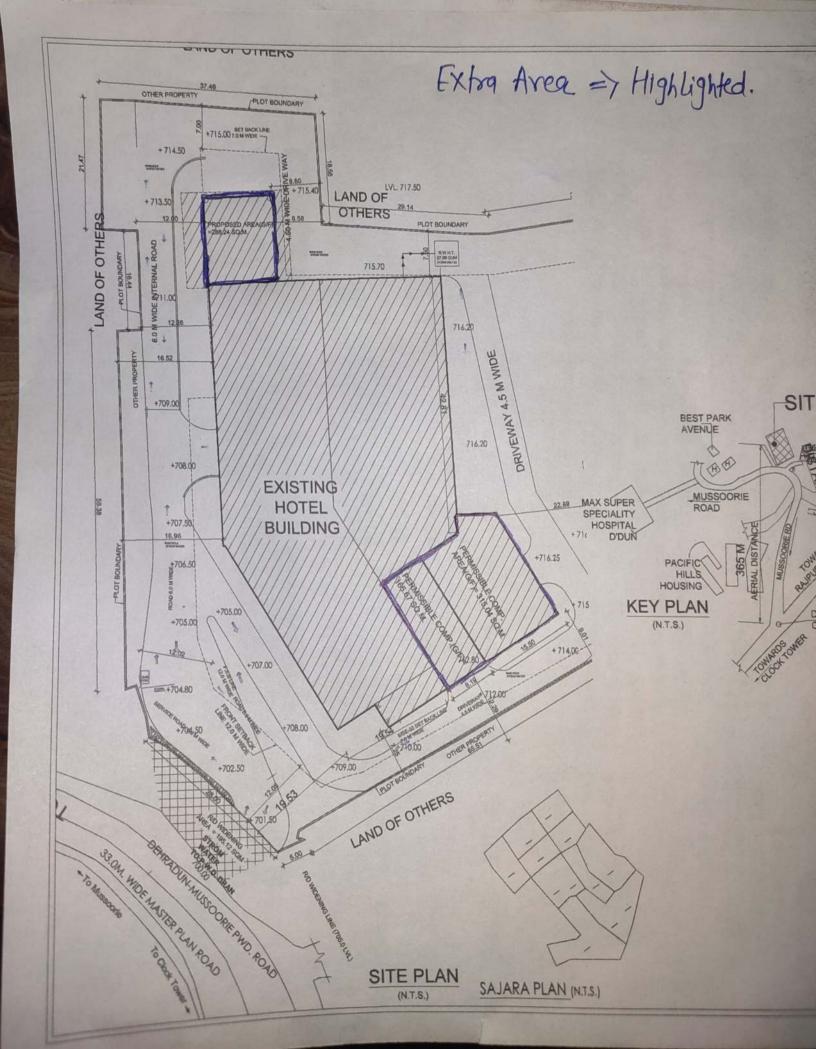

# BLANK PAGE FOR PROVIDING ANY ADDITIONAL

Scope of work: 10 To Varify the Construction of of the as per the Sanctioned Plan Map & neport any extense or deviation

(2) Whether the said extra area constructed is as per bye-laws of MDDA

Defailes found during the site Inspection;7

1) The Hotel Building which is constructed at site is as Per the approved Map. They have constructed two porche on Ground floor & 9 Restaurent area at First Floor.

Extra loverage area (which are not in the approved plan) ] (1) Porch area (1) =  $315.04 + 165.67 = 480.71 \text{ M}^2$ (2) Porch area (2) =  $288.24 \text{ M}^2$ 

3) Restaurent area = 178.66 M2

FIRST FLOOR PLAN