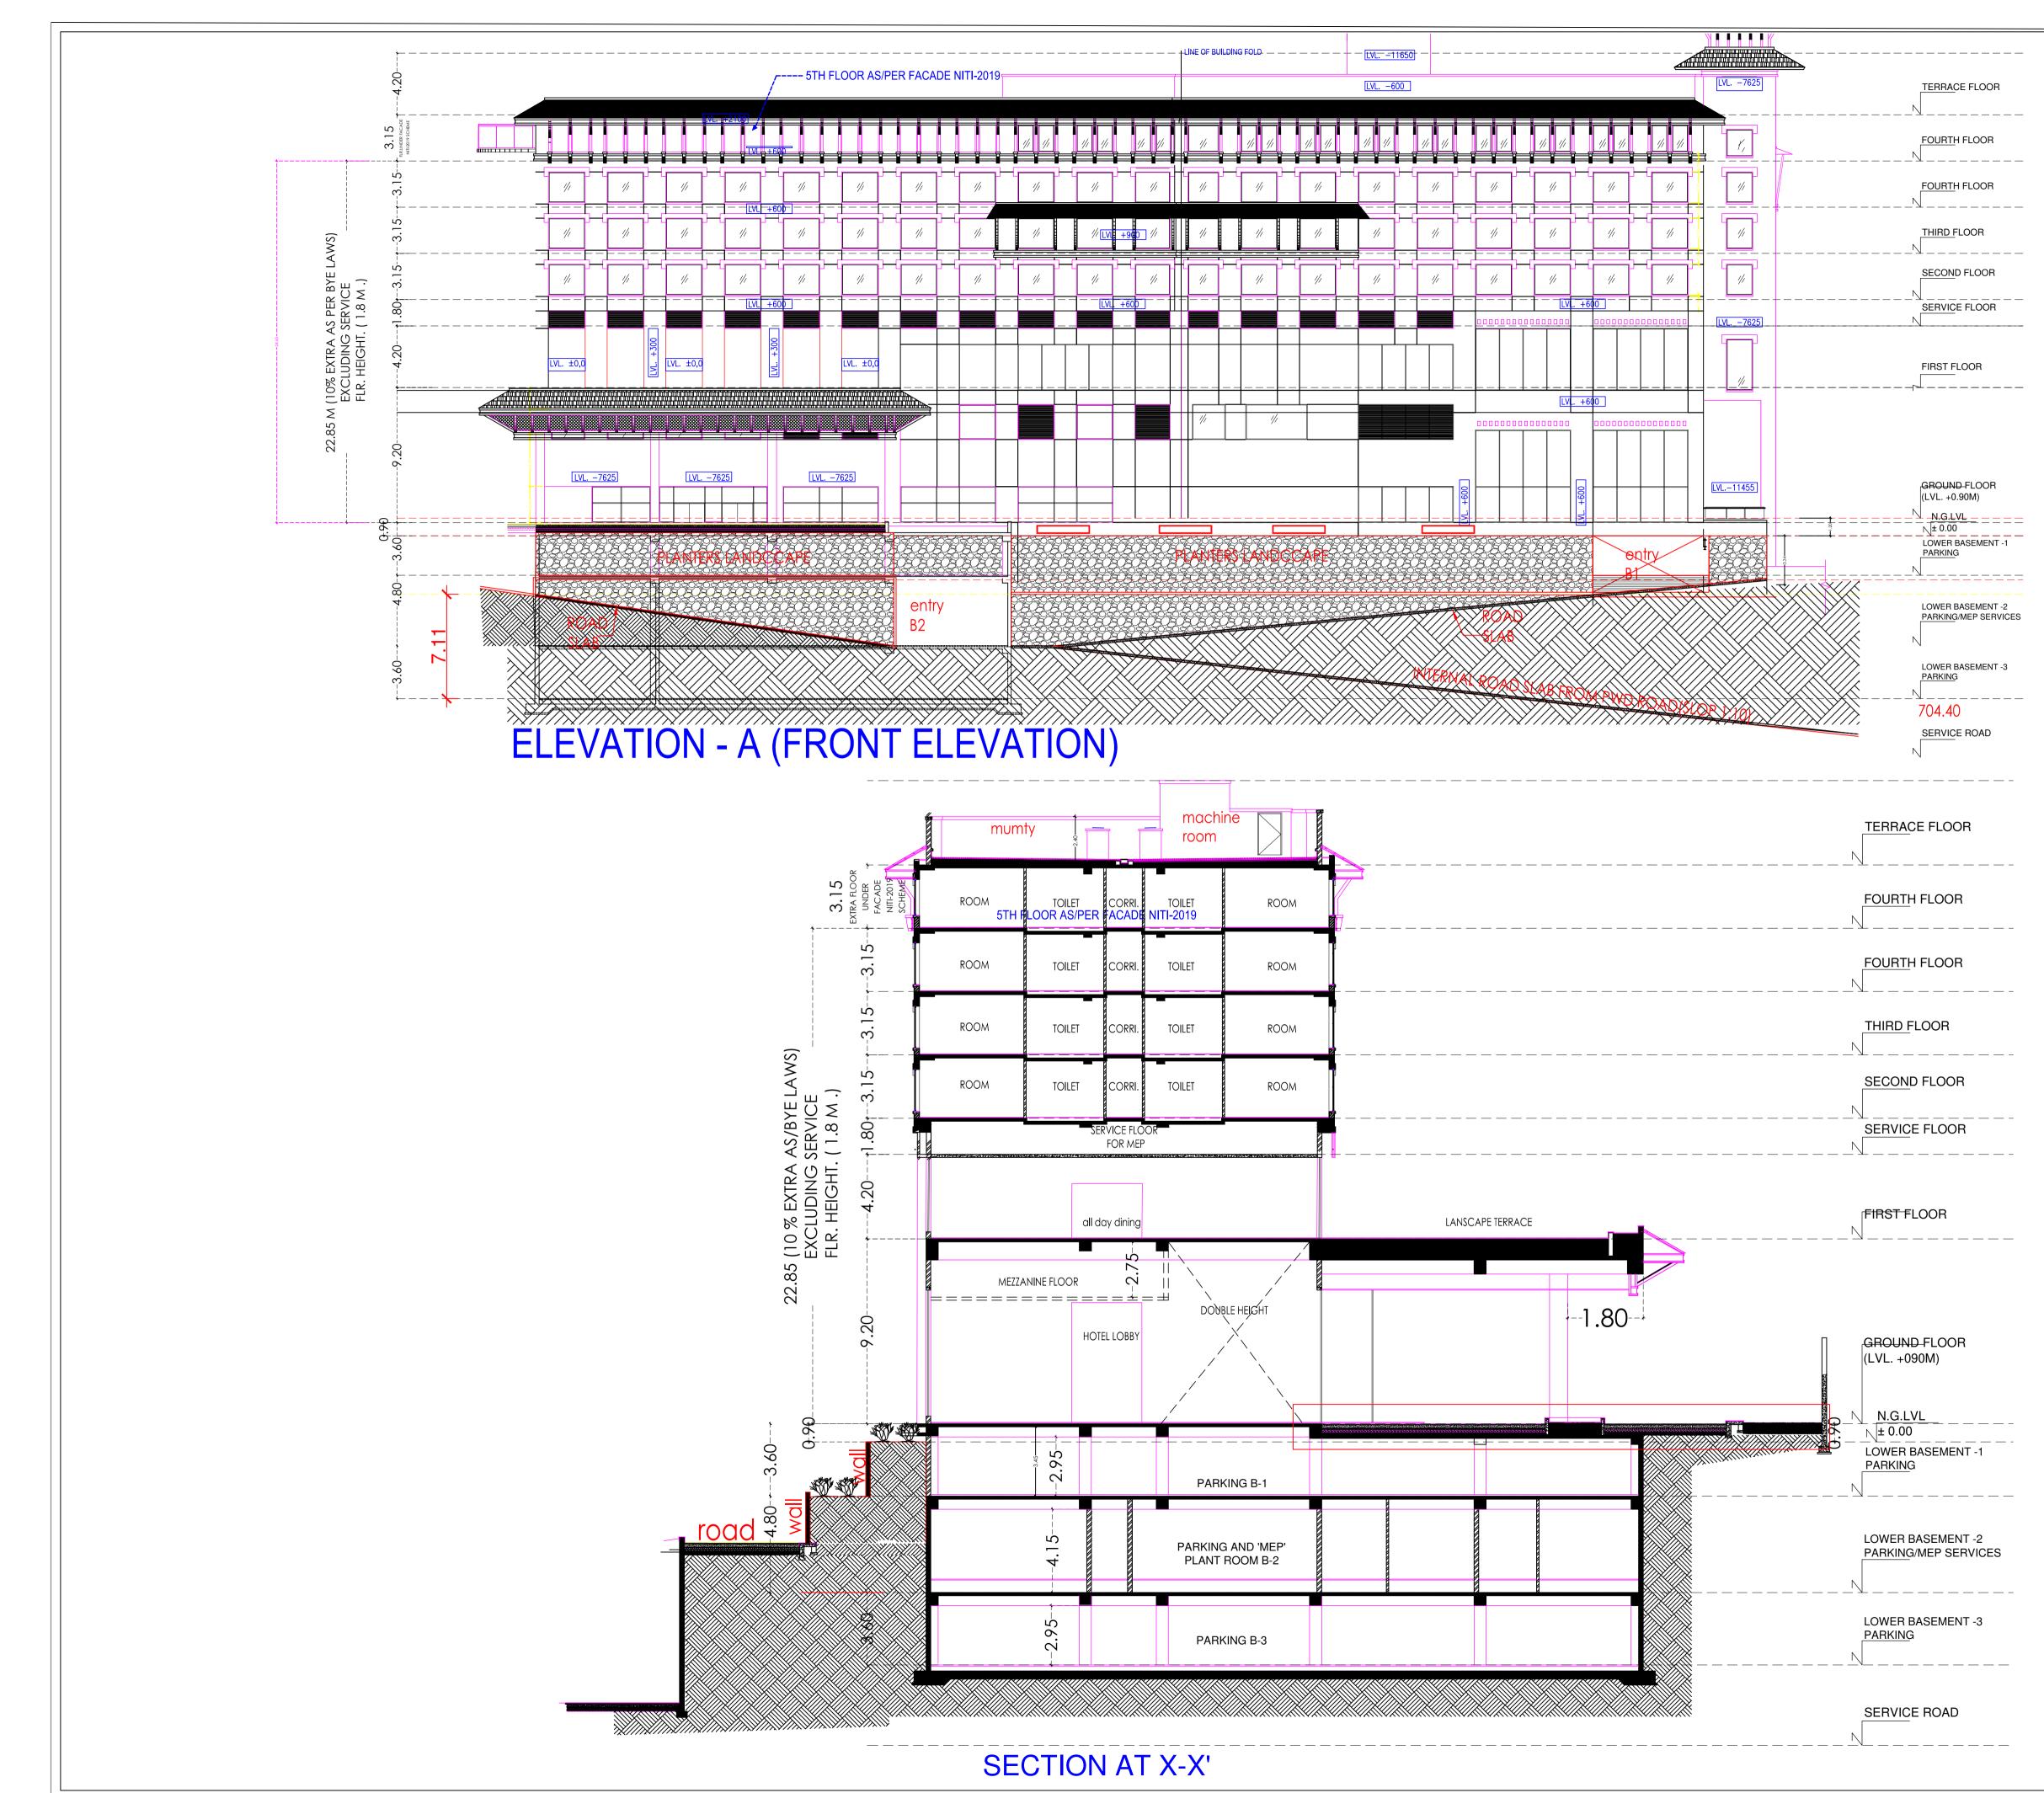

| FOR OFFICE USE ONLY:                                                                                                                                                                                                                                                                                                                                                                                             |
|------------------------------------------------------------------------------------------------------------------------------------------------------------------------------------------------------------------------------------------------------------------------------------------------------------------------------------------------------------------------------------------------------------------|
| Digitally signed by HARICHAND SINGH RANA<br>Date: 2021.08.07 15:30:18 IST<br>Reason: The Map no C-0086/21-22 is approved by Ranvir Singh<br>Chauhan, IAS (Vice Chairman, MDDA), and is recommended for<br>approval by Govind Singh (Junior Engineer, MDDA), Harichand<br>Singh Rana (Superintendent Engr., MDDA), Prakash Chandra<br>Dumka (Secretary, MDDA), Date: 17.07.2021 06:53:25 PM<br>Location: Dehradun |
| SEAL / STAMP                                                                                                                                                                                                                                                                                                                                                                                                     |
| PROJECT :-<br>REVISED PROPOSED HOTEL BUILDING MAP FOR<br>MR. AMARJEET SINGH S/O MR. PREETAM SINGH<br>AND MR. PARVINDER PREET SINGH S/O<br>MR. NAUNIHAL SINGH LAND BEARING KHATA NO.<br>(179,177,180,2,164,292) AND KHASRA NO. 279 Kha, 283,<br>284, 269, 282, 268Kha, 275Ka,268Ka,281,270,272,273,274<br>SITUATED AT MAUZA MALSI,<br>PARGANA PACHWADUN, DISTTDEHRADUN                                            |
| AREA STATEMENT OF BUILDING :-                                                                                                                                                                                                                                                                                                                                                                                    |
|                                                                                                                                                                                                                                                                                                                                                                                                                  |
| RAIN WATER HARVESTING TANK CALCULATIONS:-                                                                                                                                                                                                                                                                                                                                                                        |
| CERTIFIED THAT:-                                                                                                                                                                                                                                                                                                                                                                                                 |
| 1. THE BUILDING PLANS SUBMITTED FOR APPROVAL SATISFY THE SAFETY<br>REQUIREMENT AS STIPULATED IN ANNEXTURE-II AND THE BEST OF OUR<br>KNOWLEDGE AND UNDER STANDING.                                                                                                                                                                                                                                                |
| 2. THE STRUCTURE DESIGN INCLUDING SAFETY FROM NATURAL HAZARDS BASED<br>ON SOIL CONDITIONS HAS BEEN PREPARED BY DULY QUALIFIED STRUCTURAL<br>ENGG. AT LEAST B.E (CIVIL) OR EQUIVALENT AND THESE PROVISIONS SHALL<br>BE ADHERED TO DURING THE CONSTRUCTION.                                                                                                                                                        |
| GAURAV SINGH<br>Registered Architect<br>Reg. No. CA/2007/39549<br>SIGNATURE OF ARCHITECT                                                                                                                                                                                                                                                                                                                         |
| A A A A A A A A A A A A A A A A A A A                                                                                                                                                                                                                                                                                                                                                                            |
| SIGNATURE OF OWNER                                                                                                                                                                                                                                                                                                                                                                                               |
| SHEET TITLE SUBMISSION :- TERRACE PLAN WITH                                                                                                                                                                                                                                                                                                                                                                      |
| SCALE I:100 DRG. NO 06                                                                                                                                                                                                                                                                                                                                                                                           |
| ARCHITECTURE<br>INTERIORS<br>LANDSCAPE<br>PLANNING<br>GAURAV SINGH ARCHITECTS                                                                                                                                                                                                                                                                                                                                    |
| FIRST FLOOR, CSM WESTEND MALL, NEAR IMA BLOOD BANK,<br>CHAKRATA ROAD, DEHRADUN, PIN-248003.                                                                                                                                                                                                                                                                                                                      |