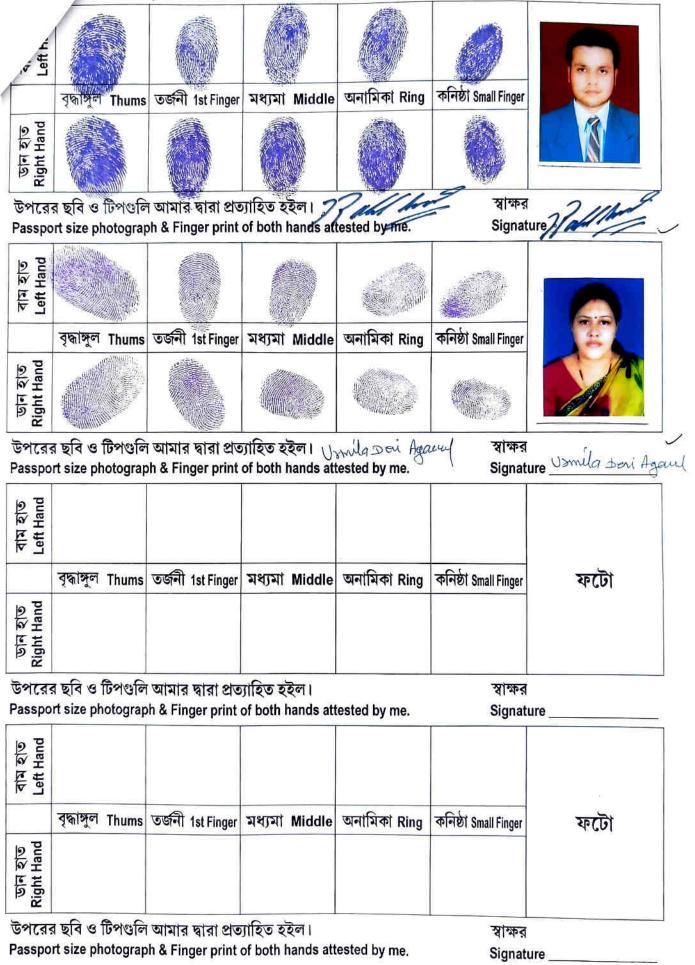

# হস্তাঙ্গুলীর টিপ ছাপ ও ফটো/Fingers Print & Photo

# I. Signature of the Person(s) admitting the Execution at Private Residence

| SI<br>No. | Name of the Executan                                                                                                                                                                            | t Category                                                                                 | Photo | Finger Print | dence.<br>Signature with                                       |
|-----------|-------------------------------------------------------------------------------------------------------------------------------------------------------------------------------------------------|--------------------------------------------------------------------------------------------|-------|--------------|----------------------------------------------------------------|
| 1         | Mr RAHUL AGARWAL<br>93, GOENKA PARK, N S<br>B ROAD, RAJ PARA,<br>City:- Raniganj, P.O:-<br>RANIGANJ, P.S:-<br>Raniganj, District:-<br>Paschim Bardhaman,<br>West Bengal, India,<br>PIN:- 713347 | Represent<br>ative of<br>Lessor<br>[LOKVANI<br>ENGINEE<br>RING<br>PRIVATE<br>LIMITED ]     |       |              | okvani Engineering Pvt. Lite                                   |
| SI<br>Io. | Name of the Executant                                                                                                                                                                           | Category                                                                                   | Photo | Finger Print | Signature with                                                 |
|           |                                                                                                                                                                                                 | Represent<br>ative of<br>Lessee<br>[SATYAM<br>IRON &<br>STEEL<br>CO<br>PRIVATE<br>JMITED ] |       |              | SATYAM IRON & STEEL CO PVTLTD<br>Usinula Devi Agend<br>3 18/22 |

| S!<br>No. | Name and Address<br>of identifier                                                                                                                                                                  | Identifier of Photo                          |  | Finger Print | Signature with |
|-----------|----------------------------------------------------------------------------------------------------------------------------------------------------------------------------------------------------|----------------------------------------------|--|--------------|----------------|
| ł         | Mr ROHIT SHARMA<br>Son of Late DHRUV<br>SHARMA<br>JAMURIA BAZAR<br>MAIN ROAD, City:-,<br>P.O:- JAMURIA,<br>P.S:-Jamuria,<br>District:-Paschim<br>Bardhaman, West<br>Bengal, India, PIN:-<br>713336 | Mr RAHUL AGARWAL, Mrs<br>URMILA DEVI AGARWAL |  |              | gate Lerme     |