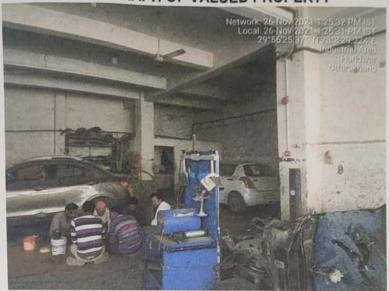

#### ASSET/ PROPERTY UNDER VALUATION

### SITUATED AT

PRIVATE PLOT NO.E- 5/1, INDUSTRIAL AREA SIDCUL HARIDWAR, PERGANA
- JWALAPUR, TEHSIL& DISTRICT - HARIDWAR (U.K)

PAPERS-CORDINATED-COMPILED CHECCKED By SH.RAJKUMAR/SH.ANIL

TO, CHIEF MANAGER STATE BANK OF INDIA SME ROORKEE DISTRICT: HARIDWAR U.K.