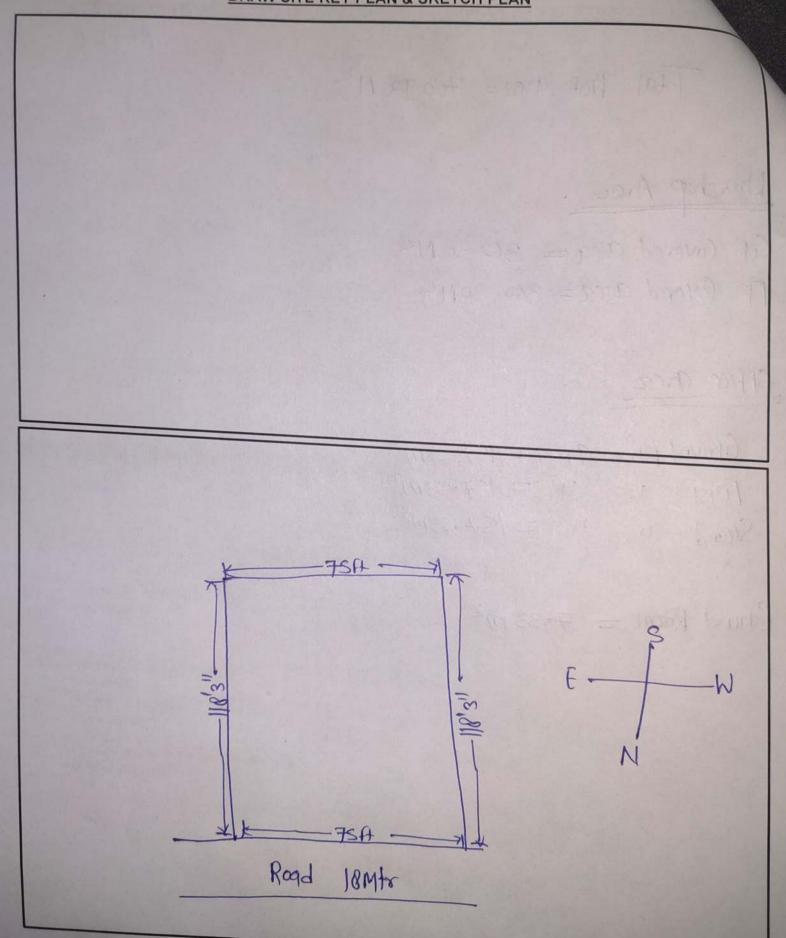

| Purchase Price                                                                              |  |  |
| 6.          | Present expected Sale Value of the overall property? |                                                                                             |  |  |
|             |                                                      |                                                                                             |  |  |

BLANK PAGE FOR PROVIDING ANY ADDITIONAL DETAILS/ INFORMATION

Total Plot area = 700.92 M2

klorkshop Area GF (overed area = 362.30 M2 FF Covered area = 362. 30 M2

OFFICE grea

Ground Floor  $9729 = 157.53 M^2$ Figust 11 11 = 157.53 M<sup>2</sup> Stend 11 11 = 157.53 M<sup>2</sup>

Ghund Room = 7.33 m2

### DRAW SITE KEY PLAN & SKETCH PLAN



|     | PROPERTY                                                                                                                                                     | MARKET CON          | PARABLE RATE IN                     | NFORMATION DETA | LS                                                   |
|-----|--------------------------------------------------------------------------------------------------------------------------------------------------------------|---------------------|-------------------------------------|-----------------|------------------------------------------------------|
| No  | Particulars                                                                                                                                                  | Subject<br>Property | Transacti