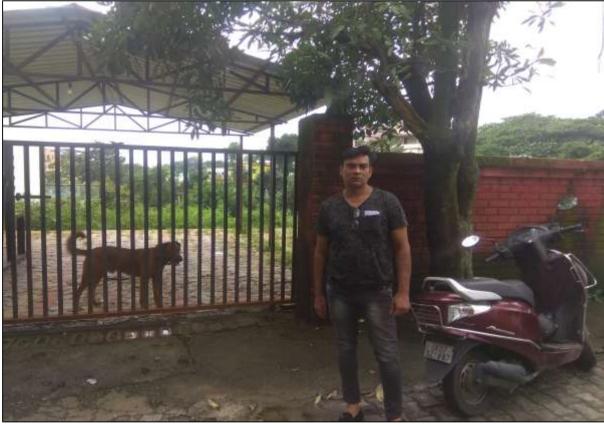

# SITUATED AT LAND BEARING ABADI KHATA NO. 708, (FASLI YEAR 1416 TO 1421), KHASRA NO. 103 MIN., MAUZA JAKHAN, PARGANA CENTRAL DOON, DOON VIHAR ROAD, DISTRICT DEHRADUN

MR. MOHD. SHARIQ S/O MR. SAFEER AHMED