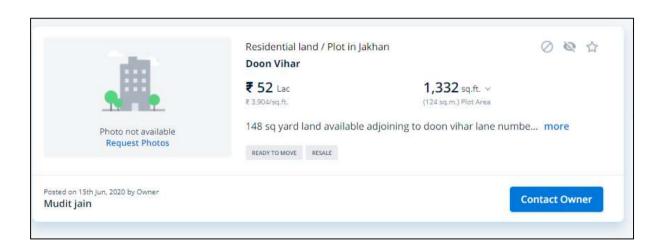

information is gathered (from

prevailing

References on

property search sites & information)

xvi.

| ١. | Name:                  | Walia Properties                                        |
|----|------------------------|---------------------------------------------------------|
|    | Contact No.:           | +91-9837471031                                          |
|    | Nature of reference:   | Property Consultant                                     |
|    | Size of the Property:  | Approx. 150 sq.yds                                      |
|    | Location:              | Doon Vihar, Jakhan, Dehradun                            |
|    | Rates/ Price informed: | Rs.35,000/- to Rs.38,000/- per sq.yds (Pre Lockdown     |
|    |                        | rates)                                                  |
|    | Any other details/     | As per the discussion held with the above mentioned     |
|    | Discussion held:       | property dealer we came to know that the rates in the   |
|    |                        | concerned area were around Rs.35,000/- Rs.38,000/-      |
|    |                        | per sq.yds. before lockdown.                            |
|    |                        | ,,,,,,,,,,,,,,,,,,,,,,,,,,,,,,,,,,,,,,,                 |
|    |                        | According to the property dealer, at present during the |
|    |                        | continuing Covid pandemic, there are virtually no       |
|    |                        |                                                         |