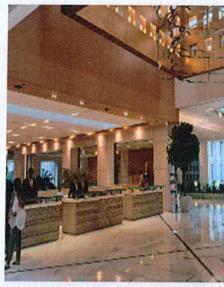

<u>Ground Floor Lower Level</u> (Partly double height ceiling areas) G.L.-Coffee Shop, Restaurants Bar, Banquet Hall, Ball Room, 4 Toilets & Passages, Swimming Pool, Spa.

Ground Floor/Upper Lobby Level (Partly double height ceiling areas) L.L. - Reception Area, Entrance Lobby for setting, Restaurants, Offices/Rooms, Passages, Shopping Arcade, Stairs, Lifts, Visiting Rooms, & 34 Rooms each with Toilets/Bath.