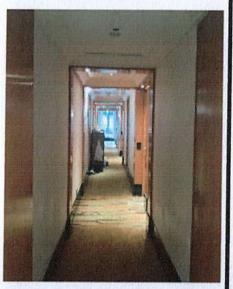

Service Floor - Varying ceiling heights, Offices, Stores, Passages, Lift for services.

First Floor-2.L-33 Rooms each with Toilets/ Baths, Corridors, Service Room, Stairs & Lifts

Second Floor-3.L-88 Rooms each with Toilets/ Baths, Corridors, Service Room, Stairs & Lifts