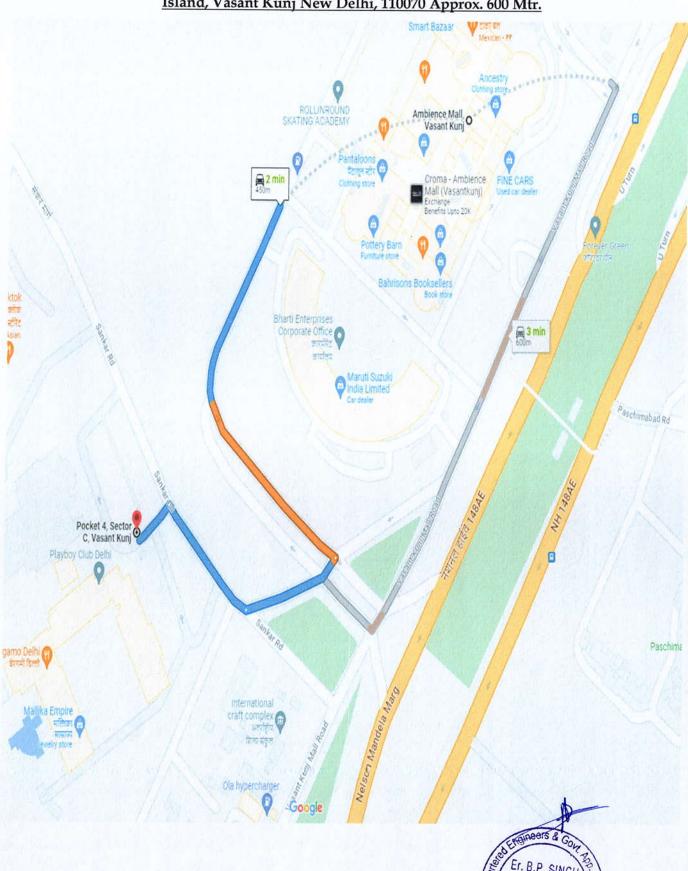

Terrace-Lift Room. Mumty & Ducts etc.

It Was Built in the Year = 2000 Complete & It is in Excellent Condition. Property Nearby- Ambience Mall, Vasant Kunj, 2, Nelson Mandela Marg, Ambience Island, Vasant Kunj New Delhi, 11007 Approx. 600 Mtr.