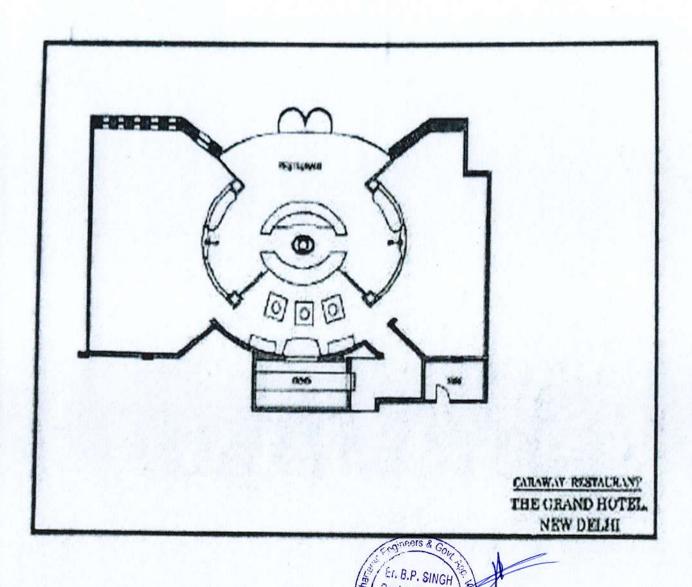

The Property Under Valuation is a 2 Level basement + 6th Storied 5- Star Hotel Building It is a Free-hold & Corner Plot Measuring = 40000 Sq.mtr. = 47840 Sq.yds.

It Has Coverage Area Lower Basement Floor = 115255 Sq.ft. + Upper Basement Floor = 163090 Sq.ft. + Ground Floor (Lower & Upper Lobby Level) = 89841 Sq.ft. + Service Floor = 23086 Sq.ft. + First Floor = 32256 Sq.ft. + Second Floor = 44778 Sq.ft. + Third Floor = 44778 Sq.ft. + Fourth Floor = 44778 Sq.ft. + Fifth Floor = 41290 Sq.ft. + Porch = 7200 Sq.ft. + Pergola = 5196 Sq.ft. Total Covered Area All Floors = 611548 Sq.ft. = 56835 Sq.mtr.

It Has Accommodation on

Six Storey Hotel Building with 2 Basement Floor

Lower Basement Floor - Machine Room, Engineering Section, Offices, Hall, Car Parking & Other Areas, Lifts, Passage Etc.

<u>Upper Basement Floor</u> Restaurants, Hall, Staff Cafeteria, Kitchen, Bakery, Laundry, Changing Rooms, Toilets, Offices, Car Parking& Lifts, Stairs.

<u>Ground Floor Lower Level</u> (Partly double height ceiling areas) G.L.-Coffee Shop, Restaurants Bar, Banquet Hall, Ball Room, 4 Toilets & Passages, Swimming Pool, Spa.

Ground Floor/Upper Lobby Level (Partly double height ceiling areas) L.L. - Reception Area, Entrance Lobby for setting, Restaurants, Offices/Rooms, Passages, Shopping Arcade, Stairs, Lifts, Visiting Rooms, & 34 Rooms each with Toilets/Bath.