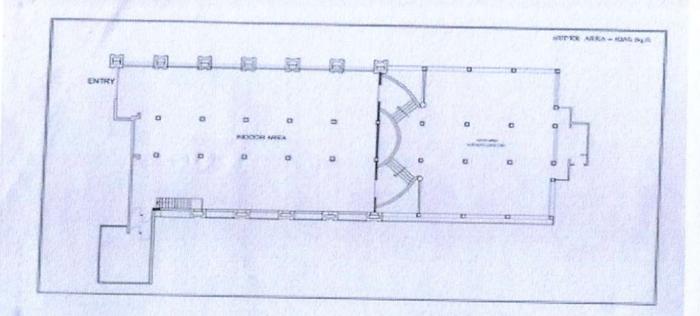

<u>Ground Floor Lower Level</u> (Partly double height ceiling areas) G.L.-Coffee Shop, Restaurants Bar, Banquet Hall, Ball Room, 4 Toilets & Passages, Swimming Pool, Spa.

Ground Floor/Upper Lobby Level (Partly double height ceiling areas) L.L. - Reception Area, Entrance Lobby for setting, Restaurants, Offices/Rooms, Passages, Shopping Arcade, Stairs, Lifts, Visiting Rooms, & 34 Rooms each with Toilets/Bath.

Service Floor - Varying ceiling heights, Offices, Stores, Passages, Lift for services.

First Floor-2.L-33 Rooms each with Toilets/ Baths, Corridors, Service Room, Stairs & Lifts

Second Floor-3.L-88 Rooms each with Toilets/ Baths, Corridors, Service Room, Stairs & Lifts