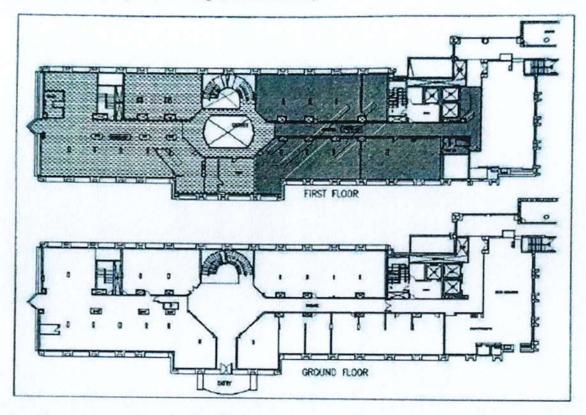

The Property Under Valuation is a 2 Level basement + 6th Storied 5- Star Hotel Building It is a Free-hold & Corner Plot Measuring = 40000 Sq.mtr. = 47840 Sq.yds.

It Has Coverage Area Lower Basement Floor = 115255 Sq.ft. + Upper Basement Floor = 163090 Sq.ft. + Ground Floor (Lower & Upper Lobby Level) = 89841 Sq.ft. + Service Floor = 23086 Sq.ft. + First Floor = 32256 Sq.ft. + Second Floor = 44778 Sq.ft. + Third Floor = 44778 Sq.ft. + Fourth Floor = 44778 Sq.ft. + Fifth Floor = 41290 Sq.ft. + Porch = 7200 Sq.ft. + Pergola = 5196 Sq.ft. Total Covered Area All Floors = 611548 Sq.ft. = 56835 Sq.mtr.

It Has Accommodation on

Six Storey Hotel Building with 2 Basement Floor

Lower Basement Floor - Machine Room, Engineering Section, Offices, Hall, Car Parking & Other Areas, Lifts, Passage Etc.

<u>Upper Basement Floor</u> Restaurants, Hall, Staff Cafeteria, Kitchen, Bakery, Laundry, Changing Rooms, Toilets, Offices, Car Parking& Lifts, Stairs.

<u>Ground Floor Lower Level</u> (Partly double height ceiling areas) G.L.-Coffee Shop, Restaurants Bar, Banquet Hall, Ball Room, 4 Toilets & Passages, Swimming Pool, Spa.

Ground Floor/Upper Lobby Level (Partly double height ceiling areas) L.L. - Reception Area, Entrance Lobby for setting, Restaurants, Offices/Rooms, Passages, Shopping Arcade, Stairs, Lifts, Visiting Rooms, & 34 Rooms each with Toilets/Bath.

Service Floor - Varying ceiling heights, Offices, Stores, Passages, Lift for services.

First Floor-2.L-33 Rooms each with Toilets/ Baths, Corridors, Service Room, Stairs & Lifts

Second Floor-3.L-88 Rooms each with Toilets/ Baths, Corridors, Service Room, Stairs & Lifts

Third Floor-4.L-84 Rooms each with Toilets/ Baths, Corridors, Service Room, Stairs & Lifts

Fourth Floor-5.L-85 Rooms each with Toilets/ Baths, Corridors, Service Room, Stairs & Lifts

Fifth Floor-6.L-55 Club Rooms each having Toilets/Bath & Lounge, Passage Corridors, Service Room, Stairs & Lifts plus 11 Rooms/ Suites