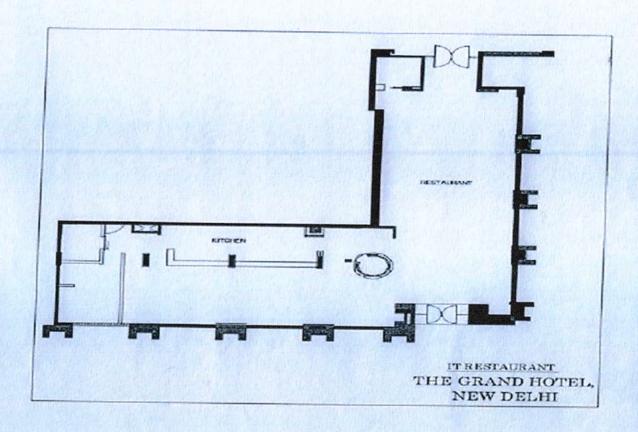

It Has Accommodation on

Six Storey Hotel Building with 2 Basement Floor

Lower Basement Floor - Machine Room, Engineering Section, Offices, Hall, Car Parking & Other Areas, Lifts, Passage Etc.

<u>Upper Basement Floor</u> Restaurants, Hall, Staff Cafeteria, Kitchen, Bakery, Laundry, Changing Rooms, Toilets, Offices, Car Parking& Lifts, Stairs.

<u>Ground Floor Lower Level</u> (Partly double height ceiling areas) G.L.-Coffee Shop, Restaurants Bar, Banquet Hall, Ball Room, 4 Toilets & Passages, Swimming Pool, Spa.

Ground Floor/Upper Lobby Level (Partly double height ceiling areas) L.L. - Reception Area, Entrance Lobby for setting, Restaurants, Offices/Rooms, Passages, Shopping Arcade, Stairs, Lifts, Visiting Rooms, & 34 Rooms each with Toilets/Bath.