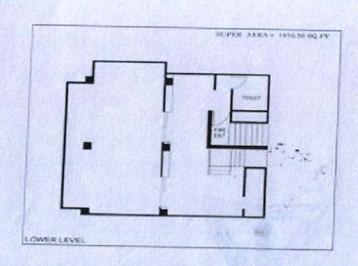

It Has Accommodation on

Six Storey Hotel Building with 2 Basement Floor

Lower Basement Floor - Machine Room, Engineering Section, Offices, Hall, Car Parking & Other Areas, Lifts, Passage Etc.

<u>Upper Basement Floor</u> Restaurants, Hall, Staff Cafeteria, Kitchen, Bakery, Laundry, Changing Rooms, Toilets, Offices, Car Parking& Lifts, Stairs.