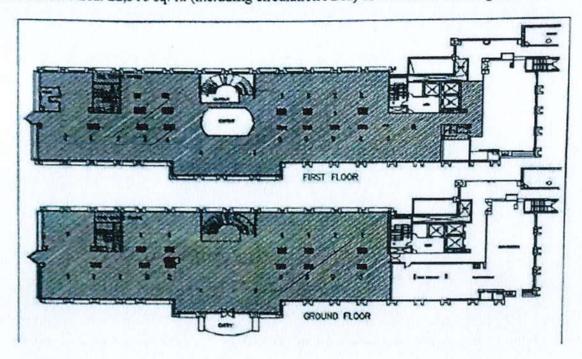

The Property Under Valuation is a 2 Level basement + 6th Storied 5- Star Hotel Building It is a Free-hold & Corner Plot Measuring = 40000 Sq.mtr. = 47840 Sq.yds.

It Has Coverage Area Lower Basement Floor = 115255 Sq.ft. + Upper Basement Floor = 163090 Sq.ft. + Ground Floor (Lower & Upper Lobby Level) = 89841 Sq.ft. + Service Floor = 23086 Sq.ft. + First Floor = 32256 Sq.ft. + Second Floor = 44778 Sq.ft. + Third Floor = 44778 Sq.ft. + Fourth Floor = 44778 Sq.ft. + Fifth Floor = 41290 Sq.ft. + Porch = 7200 Sq.ft. + Pergola = 5196 Sq.ft. Total Covered Area All Floors = 611548 Sq.ft. = 56835 Sq.mtr.

It Has Accommodation on

Six Storey Hotel Building with 2 Basement Floor

Lower Basement Floor - Machine Room, Engineering Section, Offices, Hall, Car Parking & Other Areas, Lifts, Passage Etc.

<u>Upper Basement Floor</u> Restaurants, Hall, Staff Cafeteria, Kitchen, Bakery, Laundry, Changing Rooms, Toilets, Offices, Car Parking& Lifts, Stairs.

<u>Ground Floor Lower Level</u> (Partly double height ceiling areas) G.L.-Coffee Shop, Restaurants Bar, Banquet Hall, Ball Room, 4 Toilets & Passages, Swimming Pool, Spa.

Ground Floor/Upper Lobby Level (Partly double height ceiling areas) L.L. - Reception Area, Entrance Lobby for setting, Restaurants, Offices/Rooms, Passages, Shopping Arcade, Stairs, Lifts, Visiting Rooms, & 34 Rooms each with Toilets/Bath.

Service Floor - Varying ceiling heights, Offices, Stores, Passages, Lift for services.

First Floor-2.L-33 Rooms each with Toilets/ Baths, Corridors, Service Room, Stairs & Lifts

Second Floor-3.L-88 Rooms each with Toilets/ Baths, Corridors, Service Room, Stairs & Lifts