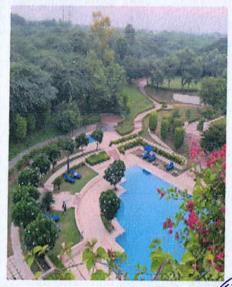

<u>Ground Floor Lower Level</u> (Partly double height ceiling areas) G.L.-Coffee Shop, Restaurants Bar, Banquet Hall, Ball Room, 4 Toilets & Passages, Swimming Pool, Spa.

Ground Floor/Upper Lobby Level (Partly double height ceiling areas) L.L. - Reception Area, Entrance Lobby for setting, Restaurants, Offices/Rooms, Passages, Shopping Arcade, Stairs, Lifts, Visiting Rooms, & 34 Rooms each with Toilets/Bath.

Terrace-Lift Room. Mumty & Ducts etc.

It Was Built in the Year = 2000 Complete & It is in Excellent Condition. Property Nearby- Ambience Mall, Vasant Kunj, 2, Nelson Mandela Marg, Ambience Island, Vasant Kunj New Delhi, 11007 Approx. 600 Mtr.