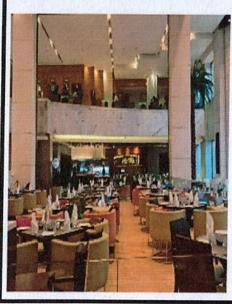

<u>Ground Floor Lower Level</u> (Partly double height ceiling areas) G.L.-Coffee Shop, Restaurants Bar, Banquet Hall, Ball Room, 4 Toilets & Passages, Swimming Pool, Spa.

Ground Floor/Upper Lobby Level (Partly double height ceiling areas) L.L. - Reception Area, Entrance Lobby for setting, Restaurants, Offices/Rooms, Passages, Shopping Arcade, Stairs, Lifts, Visiting Rooms, & 34 Rooms each with Toilets/Bath.