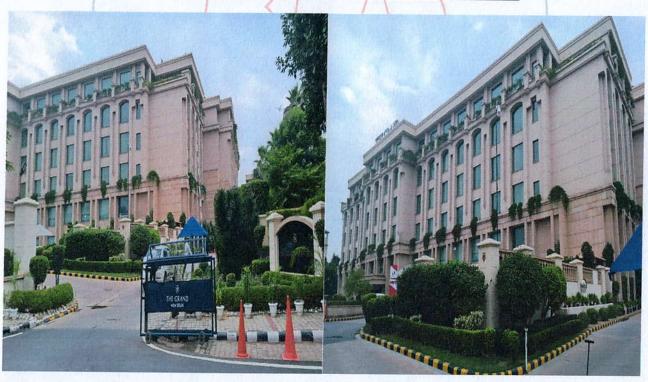

# Valuation Report

IMMOVABLE PROPERTY

(Commercial Hotel)

Property of (Owner)

M/s. Unison Hotels Pvt. Ltd.

AT

Plot No. 2, <u>"HOTEL- THE GRAND"</u> Nelson Mandela Road, Vasant Kunj, Phase-II (West of JNU), New Delhi-110070.

The Property Under Valuation is a 2 Level basement + 6th Storied 5- Star Hotel Building It is a Free-hold & Corner Plot Measuring = 40000 Sq.mtr. = 47840 Sq.yds.

It Has Coverage Area Lower Basement Floor = 115255 Sq.ft. + Upper Basement Floor = 163090 Sq.ft. + Ground Floor (Lower & Upper Lobby Level) = 89841 Sq.ft. + Service Floor = 23086 Sq.ft. + First Floor = 32256 Sq.ft. + Second Floor = 44778 Sq.ft. + Third Floor = 44778 Sq.ft. + Fourth Floor = 44778 Sq.ft. + Fifth Floor = 41290 Sq.ft. + Porch = 7200 Sq.ft. + Pergola = 5196 Sq.ft. Total Covered Area All Floors = 611548 Sq.ft. = 56835 Sq.mtr.

Terrace-Lift Room. Mumty & Ducts etc.

It Was Built in the Year = 2000 Complete & It is in Excellent Condition. Property Nearby- Ambience Mall, Vasant Kunj, 2, Nelson Mandela Marg, Ambience Island, Vasant Kunj New Delhi, 11007 Approx. 600 Mtr.