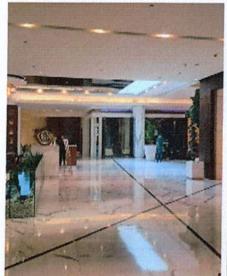

<u>Ground Floor Lower Level</u> (Partly double height ceiling areas) G.L.-Coffee Shop, Restaurants Bar, Banquet Hall, Ball Room, 4 Toilets & Passages, Swimming Pool, Spa.

Ground Floor/Upper Lobby Level (Partly double height ceiling areas) L.L. - Reception Area, Entrance Lobby for setting, Restaurants, Offices/Rooms, Passages, Shopping Arcade, Stairs, Lifts, Visiting Rooms, & 34 Rooms each with Toilets/Bath.