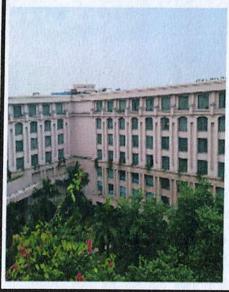

The Property Under Valuation is a 2 Level basement + 6th Storied 5- Star Hotel Building It is a Free-hold & Corner Plot Measuring = 40000 Sq.mtr. = 47840 Sq.yds.

It Has Coverage Area Lower Basement Floor = 115255 Sq.ft. + Upper Basement Floor = 163090 Sq.ft. + Ground Floor (Lower & Upper Lobby Level) = 89841 Sq.ft. + Service Floor = 23086 Sq.ft. + First Floor = 32256 Sq.ft. + Second Floor = 44778 Sq.ft. + Third Floor = 44778 Sq.ft. + Fourth Floor = 44778 Sq.ft. + Fifth Floor = 41290 Sq.ft. + Porch = 7200 Sq.ft. + Pergola = 5196 Sq.ft. Total Covered Area All Floors = 611548 Sq.ft. = 56835 Sq.mtr.