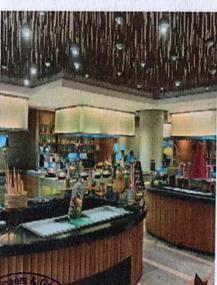

<u>Ground Floor Lower Level</u> (Partly double height ceiling areas) G.L.-Coffee Shop, Restaurants Bar, Banquet Hall, Ball Room, 4 Toilets & Passages, Swimming Pool, Spa.

Ground Floor/Upper Lobby Level (Partly double height ceiling areas) L.L. - Reception Area, Entrance Lobby for setting, Restaurants, Offices/Rooms, Passages, Shopping Arcade, Stairs, Lifts, Visiting Rooms, & 34 Rooms each with Toilets/Bath.