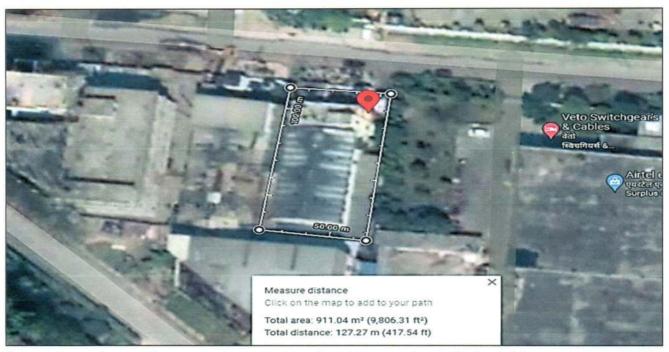

# VALUATION ASSESSMENT AS PER SBI FORMAT

| Name & Address of Branch:           | State Bank Of India, SME Branch, Ranipur |
|-------------------------------------|------------------------------------------|
|                                     | Haridwar                                 |
| Name Of Customer (S)/ Borrower Unit | M/s. U.S. Metal Products                 |