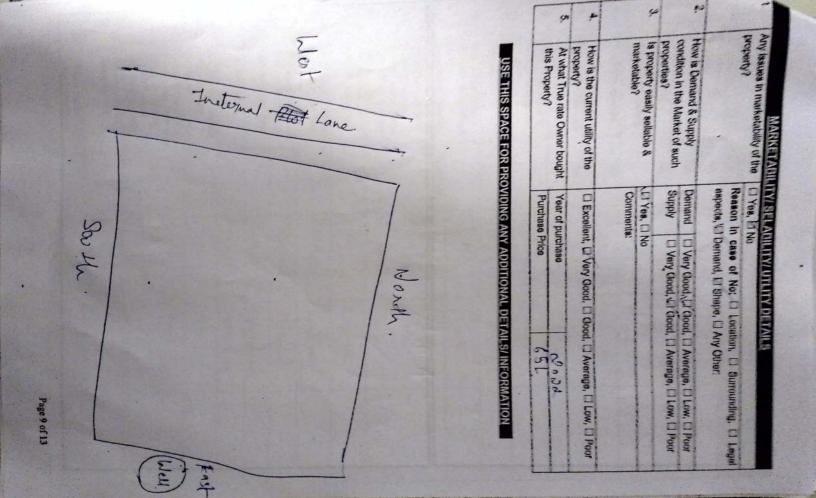

vel,  Below road level,  Above road level,  NA | Square, (2) Rectangular,      Trapezium,      Triangular,      Trapezoid,      Irregular,      Couldn't confirm since not bounded,     NA | Crispid, D Rocky, D Marsh Land, D Reclaimed Land, D Water logged, D Land locked | Yes.      | 4080 gm2 \$ 000 Sym2 4653 m2 | As per Title deed As per Map As per site survey | PHYSICAL DETAILS | municipal limits,  Any other Municipal Corporation/ Municipality: | Dehradun Municipal Corporation, D Area not within any | Municipal Corporation,   Kolkata Municipal Corporation, | Corporation,   Gurgaon Municipal Corporation,   Fandabad | D NDMC, D SDMC, D EDMC, D Ghaziabad Municipa | Area not within any development authority limits |

Authority Name

CKMDA C MDDA, C Any other Development Authority:

c 8 of 13



| VI-S | (Availa)