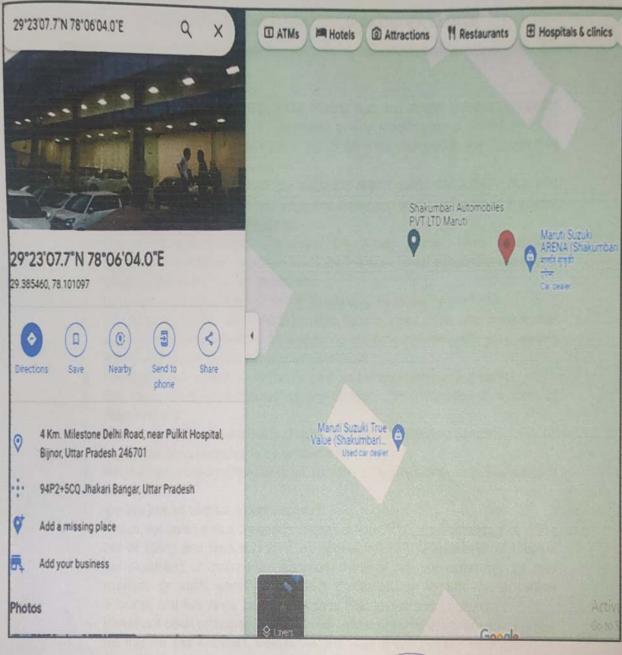

| 3       | Gr.floor Work<br>Sparepart<br>(Pre Fabricate)         | 258.73          | 3.45        | 12 Years    | Rs. 10,000  | Rs. 2,587,300  | Rs. 310,476                                                                                                                                                                                                                                                                                                                                                                                                                                                                                                                                                                                                                                                                                                                                                                                                                                                                                                                                                                                                                                                                                                                                                                                                                                                                                                                                                                                                                                                                                                                                                                                                                                                                                                                                                                                                                                                                                                                                                                                                                                                                                                                   | Rs. 2,276,824    |  |
|---------|-------------------------------------------------------|-----------------|-------------|-------------|-------------|----------------|-------------------------------------------------------------------------------------------------------------------------------------------------------------------------------------------------------------------------------------------------------------------------------------------------------------------------------------------------------------------------------------------------------------------------------------------------------------------------------------------------------------------------------------------------------------------------------------------------------------------------------------------------------------------------------------------------------------------------------------------------------------------------------------------------------------------------------------------------------------------------------------------------------------------------------------------------------------------------------------------------------------------------------------------------------------------------------------------------------------------------------------------------------------------------------------------------------------------------------------------------------------------------------------------------------------------------------------------------------------------------------------------------------------------------------------------------------------------------------------------------------------------------------------------------------------------------------------------------------------------------------------------------------------------------------------------------------------------------------------------------------------------------------------------------------------------------------------------------------------------------------------------------------------------------------------------------------------------------------------------------------------------------------------------------------------------------------------------------------------------------------|------------------|--|
| 4       | Gr.floor & F. floor<br>(Office & Show<br>Room R.C.C.) | 1142.8          | 6.02        | 12 Years    | Rs. 15,000  | Rs. 17,141,250 | Rs. 2,056,950                                                                                                                                                                                                                                                                                                                                                                                                                                                                                                                                                                                                                                                                                                                                                                                                                                                                                                                                                                                                                                                                                                                                                                                                                                                                                                                                                                                                                                                                                                                                                                                                                                                                                                                                                                                                                                                                                                                                                                                                                                                                                                                 | Rs. 15,084,300   |  |
|         | Total Market Value of                                 | of Building     |             |             |             |                |                                                                                                                                                                                                                                                                                                                                                                                                                                                                                                                                                                                                                                                                                                                                                                                                                                                                                                                                                                                                                                                                                                                                                                                                                                                                                                                                                                                                                                                                                                                                                                                                                                                                                                                                                                                                                                                                                                                                                                                                                                                                                                                               | Rs. 25,709,596   |  |
| 1       | Value of Land by ado                                  | pting GLR       |             |             | 5900.00     | Rs. 11,550     |                                                                                                                                                                                                                                                                                                                                                                                                                                                                                                                                                                                                                                                                                                                                                                                                                                                                                                                                                                                                                                                                                                                                                                                                                                                                                                                                                                                                                                                                                                                                                                                                                                                                                                                                                                                                                                                                                                                                                                                                                                                                                                                               | Rs. 68,145,000   |  |
| 2       | Value of Building by                                  | RCC             |             | 2350.17     | Rs. 14,000  | 12%            | Rs. 28,954,094                                                                                                                                                                                                                                                                                                                                                                                                                                                                                                                                                                                                                                                                                                                                                                                                                                                                                                                                                                                                                                                                                                                                                                                                                                                                                                                                                                                                                                                                                                                                                                                                                                                                                                                                                                                                                                                                                                                                                                                                                                                                                                                |                  |  |
| 3       | Value of Building by a                                | adopting GLR    | Shed        |             | 0.00        | Rs. 0          | 0%                                                                                                                                                                                                                                                                                                                                                                                                                                                                                                                                                                                                                                                                                                                                                                                                                                                                                                                                                                                                                                                                                                                                                                                                                                                                                                                                                                                                                                                                                                                                                                                                                                                                                                                                                                                                                                                                                                                                                                                                                                                                                                                            | Rs. 0            |  |
|         | GLR Value of Propert                                  | ty Total        |             |             |             |                |                                                                                                                                                                                                                                                                                                                                                                                                                                                                                                                                                                                                                                                                                                                                                                                                                                                                                                                                                                                                                                                                                                                                                                                                                                                                                                                                                                                                                                                                                                                                                                                                                                                                                                                                                                                                                                                                                                                                                                                                                                                                                                                               | Rs. 97,099,094   |  |
| Details | s of valuation Part C - (                             | Extra Items)    |             |             |             |                |                                                                                                                                                                                                                                                                                                                                                                                                                                                                                                                                                                                                                                                                                                                                                                                                                                                                                                                                                                                                                                                                                                                                                                                                                                                                                                                                                                                                                                                                                                                                                                                                                                                                                                                                                                                                                                                                                                                                                                                                                                                                                                                               | 1131 31 1033 103 |  |
| 1.      | Modular Kitchen                                       |                 |             |             | Rs. 0       |                |                                                                                                                                                                                                                                                                                                                                                                                                                                                                                                                                                                                                                                                                                                                                                                                                                                                                                                                                                                                                                                                                                                                                                                                                                                                                                                                                                                                                                                                                                                                                                                                                                                                                                                                                                                                                                                                                                                                                                                                                                                                                                                                               |                  |  |
| 2.      | Ornamental front do                                   | or              |             |             | Rs. 0       |                |                                                                                                                                                                                                                                                                                                                                                                                                                                                                                                                                                                                                                                                                                                                                                                                                                                                                                                                                                                                                                                                                                                                                                                                                                                                                                                                                                                                                                                                                                                                                                                                                                                                                                                                                                                                                                                                                                                                                                                                                                                                                                                                               |                  |  |
| 3.      | Sit out / Verandah wi                                 | th steel grills |             |             | Rs. 0       |                | CONTRACTOR OF THE PARTY OF THE |                  |  |
| 4.      | Overhead water tank                                   |                 | F-11        |             | Rs. 0       |                |                                                                                                                                                                                                                                                                                                                                                                                                                                                                                                                                                                                                                                                                                                                                                                                                                                                                                                                                                                                                                                                                                                                                                                                                                                                                                                                                                                                                                                                                                                                                                                                                                                                                                                                                                                                                                                                                                                                                                                                                                                                                                                                               |                  |  |
| 5.      | Extra steel / collapsib                               | le gates        |             |             | Rs. 150,000 |                |                                                                                                                                                                                                                                                                                                                                                                                                                                                                                                                                                                                                                                                                                                                                                                                                                                                                                                                                                                                                                                                                                                                                                                                                                                                                                                                                                                                                                                                                                                                                                                                                                                                                                                                                                                                                                                                                                                                                                                                                                                                                                                                               |                  |  |
|         | Total                                                 |                 | Rs. 150,000 |             |             |                |                                                                                                                                                                                                                                                                                                                                                                                                                                                                                                                                                                                                                                                                                                                                                                                                                                                                                                                                                                                                                                                                                                                                                                                                                                                                                                                                                                                                                                                                                                                                                                                                                                                                                                                                                                                                                                                                                                                                                                                                                                                                                                                               |                  |  |
| PART    | D - (AMENITIES)                                       |                 |             |             |             |                |                                                                                                                                                                                                                                                                                                                                                                                                                                                                                                                                                                                                                                                                                                                                                                                                                                                                                                                                                                                                                                                                                                                                                                                                                                                                                                                                                                                                                                                                                                                                                                                                                                                                                                                                                                                                                                                                                                                                                                                                                                                                                                                               | EVET SELECT      |  |
| 1.      | Wardrobes                                             |                 |             |             | Rs. 0       |                |                                                                                                                                                                                                                                                                                                                                                                                                                                                                                                                                                                                                                                                                                                                                                                                                                                                                                                                                                                                                                                                                                                                                                                                                                                                                                                                                                                                                                                                                                                                                                                                                                                                                                                                                                                                                                                                                                                                                                                                                                                                                                                                               |                  |  |
| 2.      | Glazed tiles                                          |                 |             |             | Rs. 0       |                |                                                                                                                                                                                                                                                                                                                                                                                                                                                                                                                                                                                                                                                                                                                                                                                                                                                                                                                                                                                                                                                                                                                                                                                                                                                                                                                                                                                                                                                                                                                                                                                                                                                                                                                                                                                                                                                                                                                                                                                                                                                                                                                               |                  |  |
| 3.      | Extra sinks and bath tub                              |                 |             |             | Rs. 0       |                |                                                                                                                                                                                                                                                                                                                                                                                                                                                                                                                                                                                                                                                                                                                                                                                                                                                                                                                                                                                                                                                                                                                                                                                                                                                                                                                                                                                                                                                                                                                                                                                                                                                                                                                                                                                                                                                                                                                                                                                                                                                                                                                               |                  |  |
| 4.      | Marble / Ceramic tiles flooring                       |                 |             | Rs. 200,000 |             | Mile No.       |                                                                                                                                                                                                                                                                                                                                                                                                                                                                                                                                                                                                                                                                                                                                                                                                                                                                                                                                                                                                                                                                                                                                                                                                                                                                                                                                                                                                                                                                                                                                                                                                                                                                                                                                                                                                                                                                                                                                                                                                                                                                                                                               |                  |  |
| 5.      | Interior decorations                                  |                 |             |             | Rs. 0       |                |                                                                                                                                                                                                                                                                                                                                                                                                                                                                                                                                                                                                                                                                                                                                                                                                                                                                                                                                                                                                                                                                                                                                                                                                                                                                                                                                                                                                                                                                                                                                                                                                                                                                                                                                                                                                                                                                                                                                                                                                                                                                                                                               |                  |  |
| 6,      | Architectural elevation                               | n works         |             |             | Rs. 100,000 |                |                                                                                                                                                                                                                                                                                                                                                                                                                                                                                                                                                                                                                                                                                                                                                                                                                                                                                                                                                                                                                                                                                                                                                                                                                                                                                                                                                                                                                                                                                                                                                                                                                                                                                                                                                                                                                                                                                                                                                                                                                                                                                                                               |                  |  |
| 7.      | Penelling works                                       |                 |             |             | Rs. 450,000 |                |                                                                                                                                                                                                                                                                                                                                                                                                                                                                                                                                                                                                                                                                                                                                                                                                                                                                                                                                                                                                                                                                                                                                                                                                                                                                                                                                                                                                                                                                                                                                                                                                                                                                                                                                                                                                                                                                                                                                                                                                                                                                                                                               |                  |  |
| 8.      | Aluminium works                                       |                 |             |             | Rs. 80,000  |                |                                                                                                                                                                                                                                                                                                                                                                                                                                                                                                                                                                                                                                                                                                                                                                                                                                                                                                                                                                                                                                                                                                                                                                                                                                                                                                                                                                                                                                                                                                                                                                                                                                                                                                                                                                                                                                                                                                                                                                                                                                                                                                                               |                  |  |
| 9.      | Aluminium hand rails                                  |                 |             |             | Rs. 0       |                |                                                                                                                                                                                                                                                                                                                                                                                                                                                                                                                                                                                                                                                                                                                                                                                                                                                                                                                                                                                                                                                                                                                                                                                                                                                                                                                                                                                                                                                                                                                                                                                                                                                                                                                                                                                                                                                                                                                                                                                                                                                                                                                               |                  |  |
| 10.     | False ceiling                                         |                 |             | Rs. 0       |             |                |                                                                                                                                                                                                                                                                                                                                                                                                                                                                                                                                                                                                                                                                                                                                                                                                                                                                                                                                                                                                                                                                                                                                                                                                                                                                                                                                                                                                                                                                                                                                                                                                                                                                                                                                                                                                                                                                                                                                                                                                                                                                                                                               |                  |  |
|         | Total                                                 |                 |             |             | Rs. 830,000 |                |                                                                                                                                                                                                                                                                                                                                                                                                                                                                                                                                                                                                                                                                                                                                                                                                                                                                                                                                                                                                                                                                                                                                                                                                                                                                                                                                                                                                                                                                                                                                                                                                                                                                                                                                                                                                                                                                                                                                                                                                                                                                                                                               |                  |  |
| PART    | E - (Miscellaneous)                                   |                 |             |             |             |                |                                                                                                                                                                                                                                                                                                                                                                                                                                                                                                                                                                                                                                                                                                                                                                                                                                                                                                                                                                                                                                                                                                                                                                                                                                                                                                                                                                                                                                                                                                                                                                                                                                                                                                                                                                                                                                                                                                                                                                                                                                                                                                                               | Bucklin tal      |  |
| 1.      | Separate toilet room                                  |                 |             |             | Rs. 0       |                |                                                                                                                                                                                                                                                                                                                                                                                                                                                                                                                                                                                                                                                                                                                                                                                                                                                                                                                                                                                                                                                                                                                                                                                                                                                                                                                                                                                                                                                                                                                                                                                                                                                                                                                                                                                                                                                                                                                                                                                                                                                                                                                               |                  |  |
| 2.      | Separate lumber room                                  |                 |             |             | Rs. 0       |                |                                                                                                                                                                                                                                                                                                                                                                                                                                                                                                                                                                                                                                                                                                                                                                                                                                                                                                                                                                                                                                                                                                                                                                                                                                                                                                                                                                                                                                                                                                                                                                                                                                                                                                                                                                                                                                                                                                                                                                                                                                                                                                                               |                  |  |
| 3.      | Separate water tank /                                 | / pump          |             |             | Rs. 0       |                |                                                                                                                                                                                                                                                                                                                                                                                                                                                                                                                                                                                                                                                                                                                                                                                                                                                                                                                                                                                                                                                                                                                                                                                                                                                                                                                                                                                                                                                                                                                                                                                                                                                                                                                                                                                                                                                                                                                                                                                                                                                                                                                               |                  |  |
| 4.      | Trees, gardening                                      |                 |             | Rs. 0       |             |                |                                                                                                                                                                                                                                                                                                                                                                                                                                                                                                                                                                                                                                                                                                                                                                                                                                                                                                                                                                                                                                                                                                                                                                                                                                                                                                                                                                                                                                                                                                                                                                                                                                                                                                                                                                                                                                                                                                                                                                                                                                                                                                                               |                  |  |
| 1 14    | Total                                                 |                 |             | Rs. 0       | 185-        | Vina           | TABLE                                                                                                                                                                                                                                                                                                                                                                                                                                                                                                                                                                                                                                                                                                                                                                                                                                                                                                                                                                                                                                                                                                                                                                                                                                                                                                                                                                                                                                                                                                                                                                                                                                                                                                                                                                                                                                                                                                                                                                                                                                                                                                                         |                  |  |

| PART F   | - (Services)                   |                                                                |  |  |  |
|----------|--------------------------------|----------------------------------------------------------------|--|--|--|
| 1.       | Water supply arrangements      | Rs. 150,000                                                    |  |  |  |
| 2.       | Drainage arrangements          | Rs. 150,000                                                    |  |  |  |
| 3.       | Compound wall                  | Rs. 300,000                                                    |  |  |  |
| 4.       | C. B. deposits, fittings etc.  | Rs. 150,000                                                    |  |  |  |
| 5.       | Pavements                      | Rs. 1,000,000                                                  |  |  |  |
|          | Total                          | Rs. 1,750,000                                                  |  |  |  |
| Fotal al | bstract of the entire property |                                                                |  |  |  |
| Part- A  |                                | Rs. 59,000,000<br>Rs. 25,709,596<br>Rs. 150,000<br>Rs. 830,000 |  |  |  |
| Part- B  | Building                       |                                                                |  |  |  |
| Part- C  | Extra Items                    |                                                                |  |  |  |
| Part- D  | Amenities                      |                                                                |  |  |  |
| Part- E  | Miscellaneous                  | Rs: 0                                                          |  |  |  |
| Part- F  | Services                       | Rs. 1,750,000                                                  |  |  |  |
|          | Total                          | Rs. 87,439,596                                                 |  |  |  |
| Preser   | nt Market Value                | Rs. 87,439,596                                                 |  |  |  |
| Realisa  | able Value (85%)               | Rs. 74,323,657                                                 |  |  |  |
| Forced   | sale Value (80%)               | Rs. 69,951,677                                                 |  |  |  |