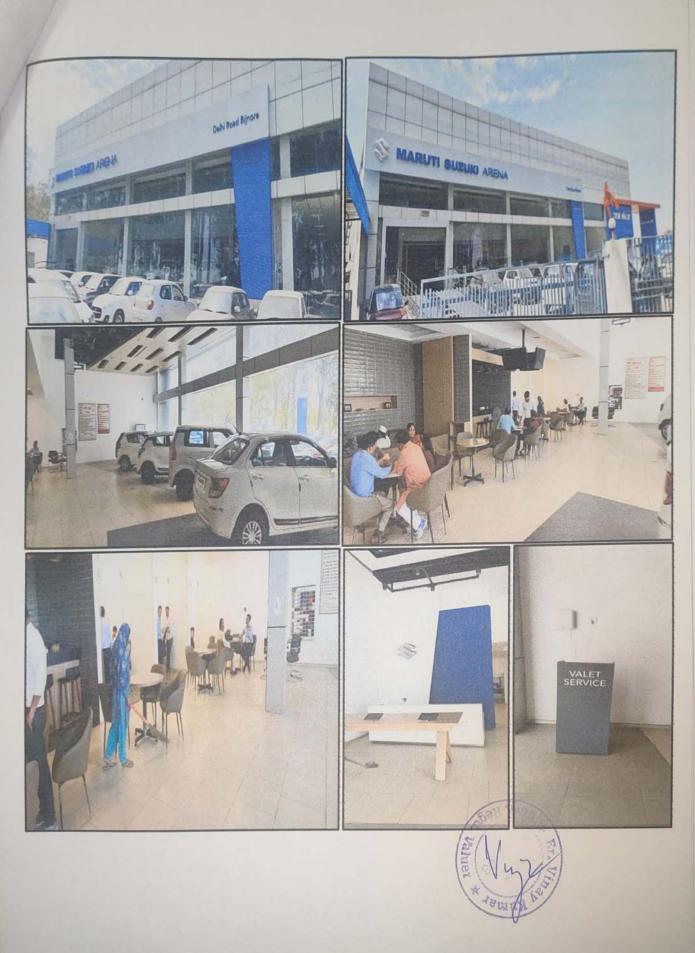

| PART F   | - (Services)                   |                                                                |  |  |  |
|----------|--------------------------------|----------------------------------------------------------------|--|--|--|
| 1.       | Water supply arrangements      | Rs. 150,000                                                    |  |  |  |
| 2.       | Drainage arrangements          | Rs. 150,000                                                    |  |  |  |
| 3.       | Compound wall                  | Rs. 300,000                                                    |  |  |  |
| 4.       | C. B. deposits, fittings etc.  | Rs. 150,000                                                    |  |  |  |
| 5.       | Pavements                      | Rs. 1,000,000                                                  |  |  |  |
|          | Total                          | Rs. 1,750,000                                                  |  |  |  |
| Fotal al | bstract of the entire property |                                                                |  |  |  |
| Part- A  |                                | Rs. 59,000,000<br>Rs. 25,709,596<br>Rs. 150,000<br>Rs. 830,000 |  |  |  |
| Part- B  | Building                       |                                                                |  |  |  |
| Part- C  | Extra Items                    |                                                                |  |  |  |
| Part- D  | Amenities                      |                                                                |  |  |  |
| Part- E  | Miscellaneous                  | Rs: 0                                                          |  |  |  |
| Part- F  | Services                       | Rs. 1,750,000                                                  |  |  |  |
|          | Total                          | Rs. 87,439,596                                                 |  |  |  |
| Preser   | nt Market Value                | Rs. 87,439,596                                                 |  |  |  |
| Realisa  | able Value (85%)               | Rs. 74,323,657                                                 |  |  |  |
| Forced   | sale Value (80%)               | Rs. 69,951,677                                                 |  |  |  |