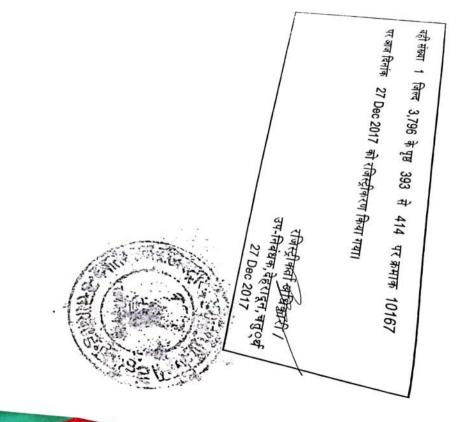

PROPERTY

All that residential property at Ground Floor part of property comprised in land forming part of Khasra no. 16 (Old Khasra no. 1/1) area 111.52 Sq. Mtrs. (total covered) Situated at Mauza Kandoli Pargana Central Doon Distt. Dehradun with rights of common parking, stairs from ground floor to second floor, common passage etc. with proportionate share in whole land bounded and butted as under:-

| East:  | Property of others            |
|--------|-------------------------------|
| West:  | Property of Mr. Mohan Kandpal |
| North: | 22 Ft. wide Road              |
| South: | Property of Shri Uniyalji     |

## Finger Prints in Compliance of Section 32A of the Registration Act 1908:

### Name of the Seller :- Shri Saurabh Malhotra



**CS** CamScanner







CS CamScanner

-1

Ser