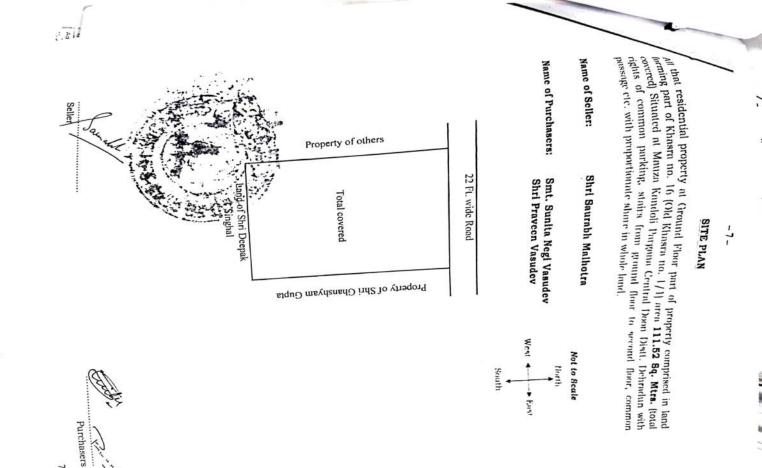

Distance from Main Road:- That the schedule property is situated more than 500 Mtrs. away from Rajpur Road.

<u>Schedule of Property</u>:- All that residential property at Ground Floor part of property comprised in land forming part of Khasra no. 16 (Old Khasra no. 1/1) area **111.52 Sq. Mtrs.** (total covered) Situated at Mauza Kandoli Pargana Central Doon Distt. Dehradun with rights of common parking, stairs from ground floor to second floor, common passage etc. with proportionate share in whole land.

<u>Name of the Seller</u>. Shri Saurabh Malhotra S/o Shri Surendra Malhotra R/o B-14/1, Kewal Vihar, Sahastradhara Road, Dehradun, Uttarakhand.

PAN: AVSPS6964J

<u>Name of the Purchasers</u>:- (1) Smt. Sunita Negi Vasudev W/o Shri Praveen Vasudev (2); Shri Praveen Vasudev S/o Shri Ram Gopal Vasudev Both R/o 100 Nalapani Road, Dehradun, Uttarakhand.