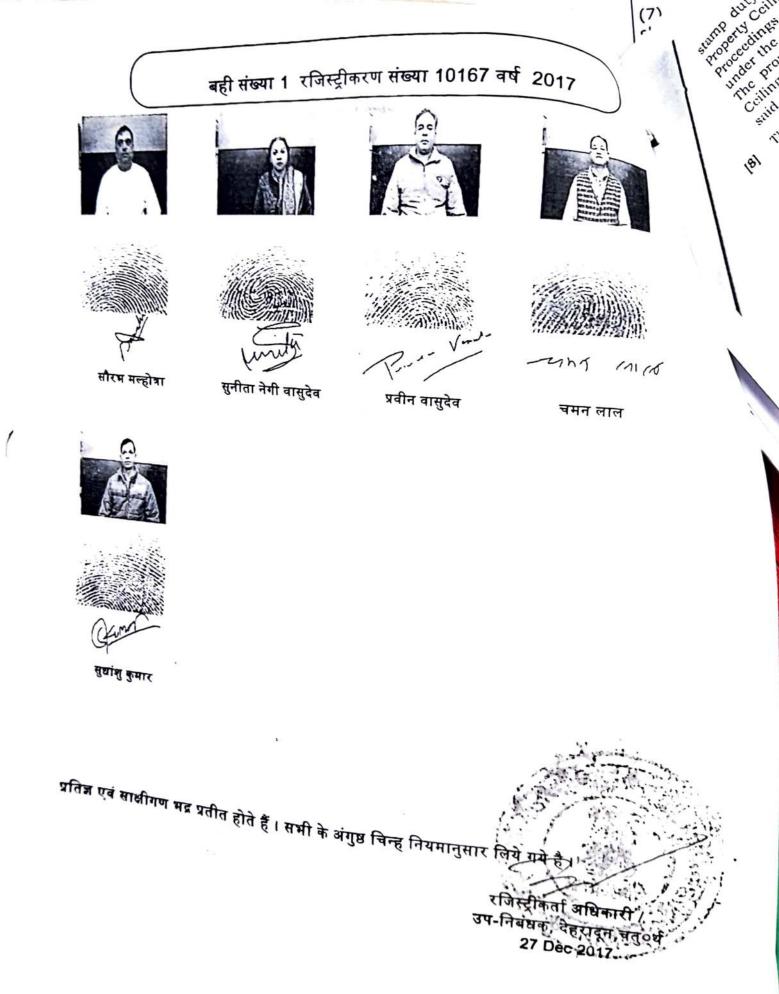

<u>Name of the Seller</u>. Shri Saurabh Malhotra S/o Shri Surendra Malhotra R/o B-14/1, Kewal Vihar, Sahastradhara Road, Dehradun, Uttarakhand.

PAN: AVSPS6964J

<u>Name of the Purchasers</u>:- (1) Smt. Sunita Negi Vasudev W/o Shri Praveen Vasudev (2); Shri Praveen Vasudev S/o Shri Ram Gopal Vasudev Both R/o 100 Nalapani Road, Dehradun, Uttarakhand.