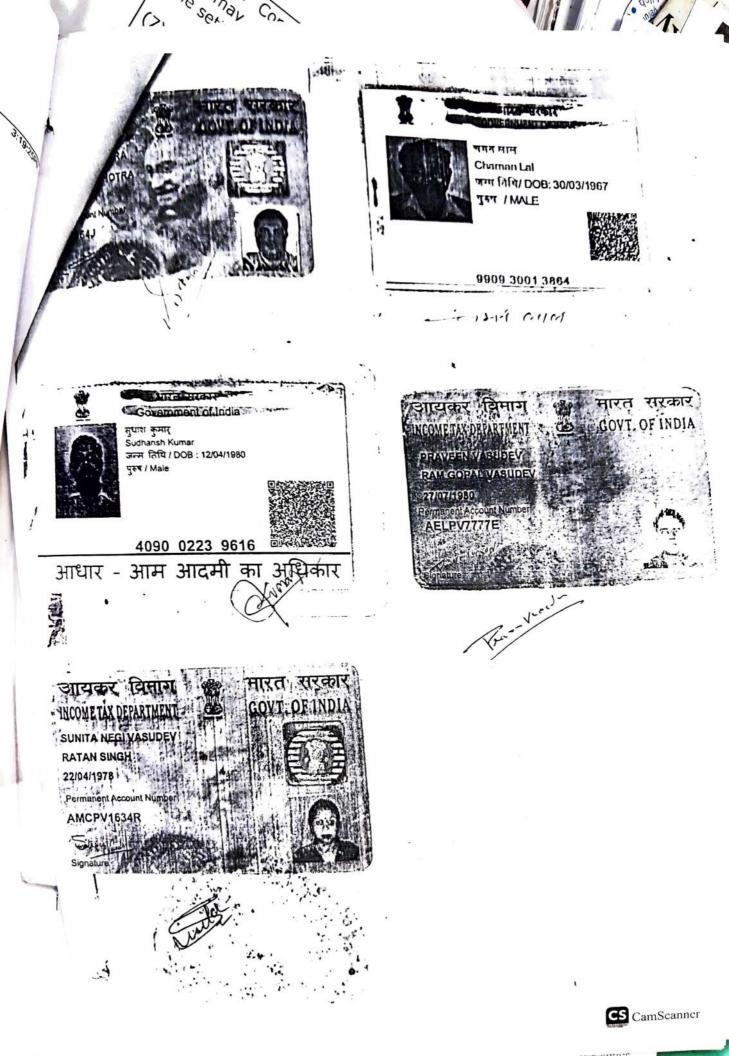

<u>Name of the Seller</u>. Shri Saurabh Malhotra S/o Shri Surendra Malhotra R/o B-14/1, Kewal Vihar, Sahastradhara Road, Dehradun, Uttarakhand.

PAN: AVSPS6964J

<u>Name of the Purchasers</u>:- (1) Smt. Sunita Negi Vasudev W/o Shri Praveen Vasudev (2); Shri Praveen Vasudev S/o Shri Ram Gopal Vasudev Both R/o 100 Nalapani Road, Dehradun, Uttarakhand.