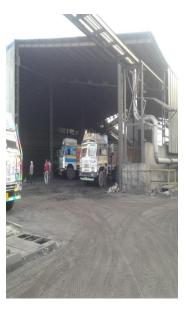

| Type of Property                                    |                                                        |  |  |  |  |  |  |  |
|-----------------------------------------------------|--------------------------------------------------------|--|--|--|--|--|--|--|
| (A) Dist NA                                         | ☐ Residential ☐ Commercial ☐ Semi-Commercial (Office)  |  |  |  |  |  |  |  |
| (A) Plot: □ NA                                      | □ Industrial                                           |  |  |  |  |  |  |  |
| Level of land with topographical conditions         |                                                        |  |  |  |  |  |  |  |
| Whether situated in Municipal/Corporation Limit:    | □ Yes □ No                                             |  |  |  |  |  |  |  |
| Any construction observed on plot                   | Yes                                                    |  |  |  |  |  |  |  |
| (P) Decidential Property: = NA                      | ☐ Independent house ☐ Bungalow ☐ Row House ☐ Flat      |  |  |  |  |  |  |  |
| (B) Residential Property: □ NA                      | □ Not Available                                        |  |  |  |  |  |  |  |
| Civia Amanitica lika sahaal hasnital markat ata     | ☐ Available, within the radius of <b>10 kms</b>        |  |  |  |  |  |  |  |
| Civic Amenities like school, hospital, market, etc. | □ Not Available                                        |  |  |  |  |  |  |  |
| (C) Commercial/Industrial Property: □ NA            | □ Office (Commercial) □ Shop □ Unit in a mall □ Godown |  |  |  |  |  |  |  |
| (c) Commercial/industrial i Toperty:   NA           | □ Industrial Building/Factory                          |  |  |  |  |  |  |  |