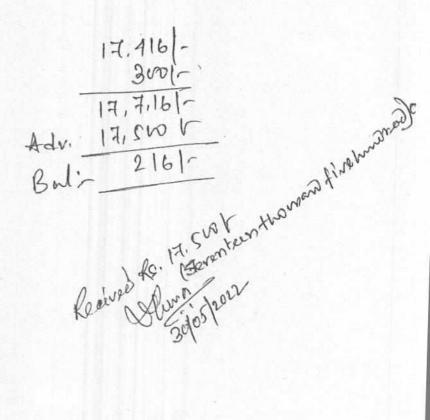

সোট আদান আদায়কারী কর্মচারীর সহি ও তারিখ (ক্যায়)

চষ্টব্য: চেকের দ্বারা থাজনা দেওয়া হইলে INR -17416/-Seventeen Thousand Four Hundred Sixteen Only. এইখানে তাহার সবিশেষ বিবরণ লিখিতে হইবে

Friday, May 27, 2022 12:25:42 PM

IN WORDS: SEVENTEEN THOUSAND FOUR HUNDRED SIXTEEN ONLY.

GRN 192022230036441121 GRIPS eChallan generated at: 27/05/2022 12:08:21

Page 1 of 1

17416

Total

Land & Land Reforms And Refugee Relief & Rehabilitation Department Application by the Raiyat for online payment of Land Revenue

## Assessment and demand of Land Revenue

As per the declaration of the applicant and provisions of Sec. 23 of WBLR Act, the land revenue including cess and surcharge assessed for the revenue year (1429 to 1429) is the sum of Rs.:17416/-( Seventeen Thousand Four Hundred Sixteen ) only falls due on 1st Baisakh, 1429 BS with arrear (if any).

In addition to this, you have to pay a sum of Rs.: 0/-( Zero ) only being interest on arrear of revenue under Rule 303 of WBLR Manual. As such, in total you have to pay Rs.:17416/-( Seventeen Thousand Four Hundred Sixteen ) only.

You are requested to pay the above sum of money within 31st day of Chaitra, 1429 BS.

Block Land & Land Reforms Officer

(DOMJUR)

(DOMJUR)

5