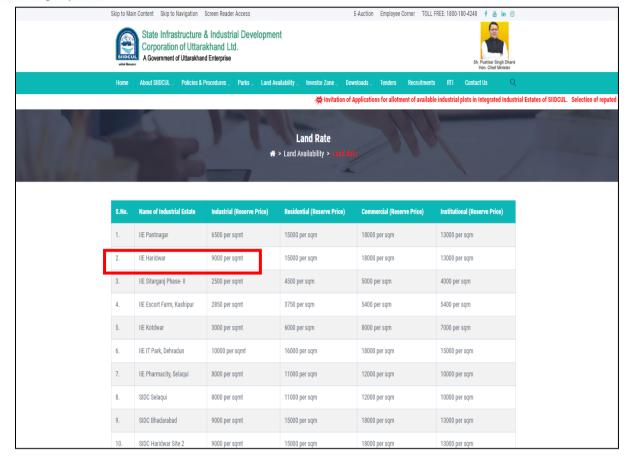

| 2.   |                                                   | ASSESS                                                                                                                                                                                                                                                                                                                                                             | MEN                                  | T FACTORS                  |            |  |
|------|---------------------------------------------------|--------------------------------------------------------------------------------------------------------------------------------------------------------------------------------------------------------------------------------------------------------------------------------------------------------------------------------------------------------------------|--------------------------------------|----------------------------|------------|--|
| i.   | Valuation Standards considered                    | Mix of standards such as IVS and others issued by Indian authorities & institutions and improvised by the RKA internal research team as and where it is felt necessary to derive at a reasonable, logical & scientific approach. In this regard proper basis, approach, working, definitions considered is defined below which may have certain departures to IVS. |                                      |                            |            |  |
| ii.  | Nature of the Valuation                           | Fixed Assets Valuation                                                                                                                                                                                                                                                                                                                                             |                                      |                            |            |  |
| iii. | Nature/ Category/ Type/                           | Nature Category Type                                                                                                                                                                                                                                                                                                                                               |                                      |                            | Туре       |  |
|      | Classification of Asset under Valuation           | VACANT LAND                                                                                                                                                                                                                                                                                                                                                        |                                      | INDUSTRIAL                 | INDUSTRIAL |  |
|      |                                                   | Classification                                                                                                                                                                                                                                                                                                                                                     |                                      | Income/ Revenue Generating | g Asset    |  |
| iv.  | Type of Valuation (Basis of Valuation as per IVS) | Primary Basis                                                                                                                                                                                                                                                                                                                                                      | Market Value & Govt. Guideline Value |                            |            |  |
|      | valuation as per 1v3)                             | Secondary Basis Not Applicable                                                                                                                                                                                                                                                                                                                                     |                                      |                            |            |  |
| V.   | Present market state of the                       | Under Normal Market                                                                                                                                                                                                                                                                                                                                                | able S                               | State                      |            |  |
|      | Asset assumed (Premise of Value as per IVS)       | Reason: Asset under                                                                                                                                                                                                                                                                                                                                                | free r                               | narket transaction state   |            |  |