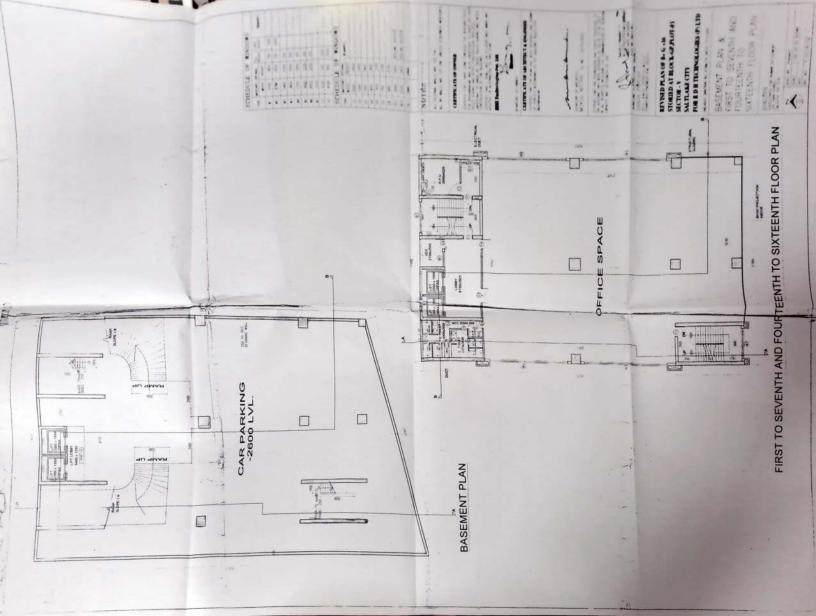

|

ADDITION OR ALTERNATION TO THIS

I

-

A

ļ







up to..... Revalidated

18:00

Bidhaanagar Municipality. Executive Engineer Buikiting Plan.

condition: as proposed in the plan shall be full filled. with that of plans sanctioned and all the be satisfied that the site dimension conforms. 5) Before starting any construction it should water supply liens nove get to be seperately 4) Plan showing internal sawer system and to the house sewer directly or through any the surface drainage should be connected 3) In nc case wa er from rain water pipe and ground & over head reservoir. v.lve must be previoled in ground / under-2) No wastage of water shall be made, check lity shall have to be observed, carefully. 1) Building rules for Bidhannagar Municipa-Approved Subject to :- 06. Date . of previou: No ... Building Plan Sanction 3 Poura Bhavan, Kol