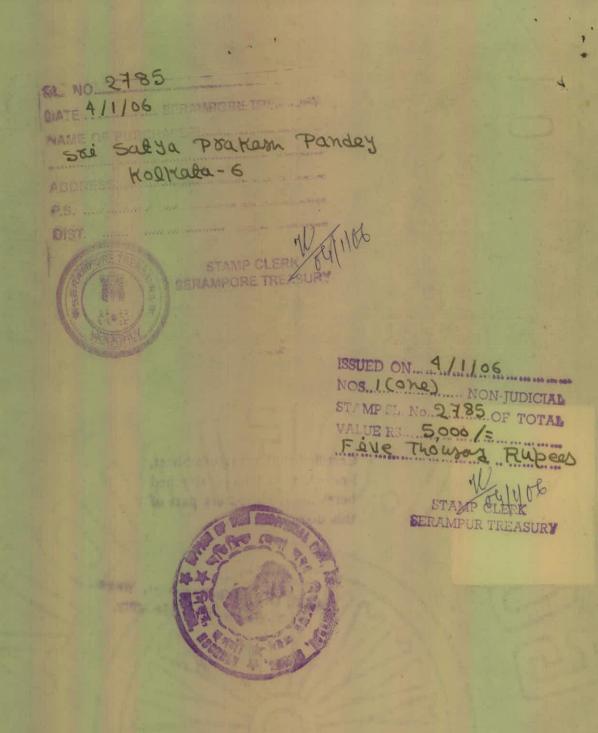

#### Certificate of Market Value (WB PUVI rules 1999)

Certified that the market value of this property which is the subject matter of the deed has been assessed at Rs-165000/-

Certified that the required stamp duty of this document is Rs 9910 /- and the Stamp duty paid as: Impressive Rs-5000

#### Deficit stamp duty

Deficit stamp duty: Rs 4910/- is paid by the draft no.:410738, Draft date:06/01/2006, Bank name:STATE BANK OF INDIA, Serampore, recieved on:10/01/2006.

#### Presentation(Under Section 52 & Rule 22A(3) 46(1))

Presented for registration at 12.26 on :10/01/2006, at the Office of the A. D. S. R. SINGUR by Shiboprasad Khanra, Executant,