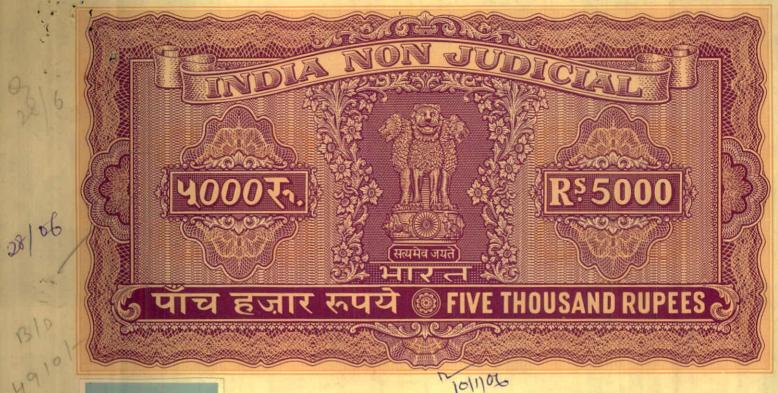

#### Certificate of Market Value (WB PUVI rules 1999)

Certified that the market value of this property which is the subject matter of the deed has been assessed at Rs-165000/-

Certified that the required stamp duty of this document is Rs 9910 /- and the Stamp duty paid as: Impressive Rs-5000

#### Deficit stamp duty

Deficit stamp duty: Rs 4910/- is paid by the draft no.:410738, Draft date:06/01/2006, Bank name:STATE BANK OF INDIA, Serampore, recieved on:10/01/2006.