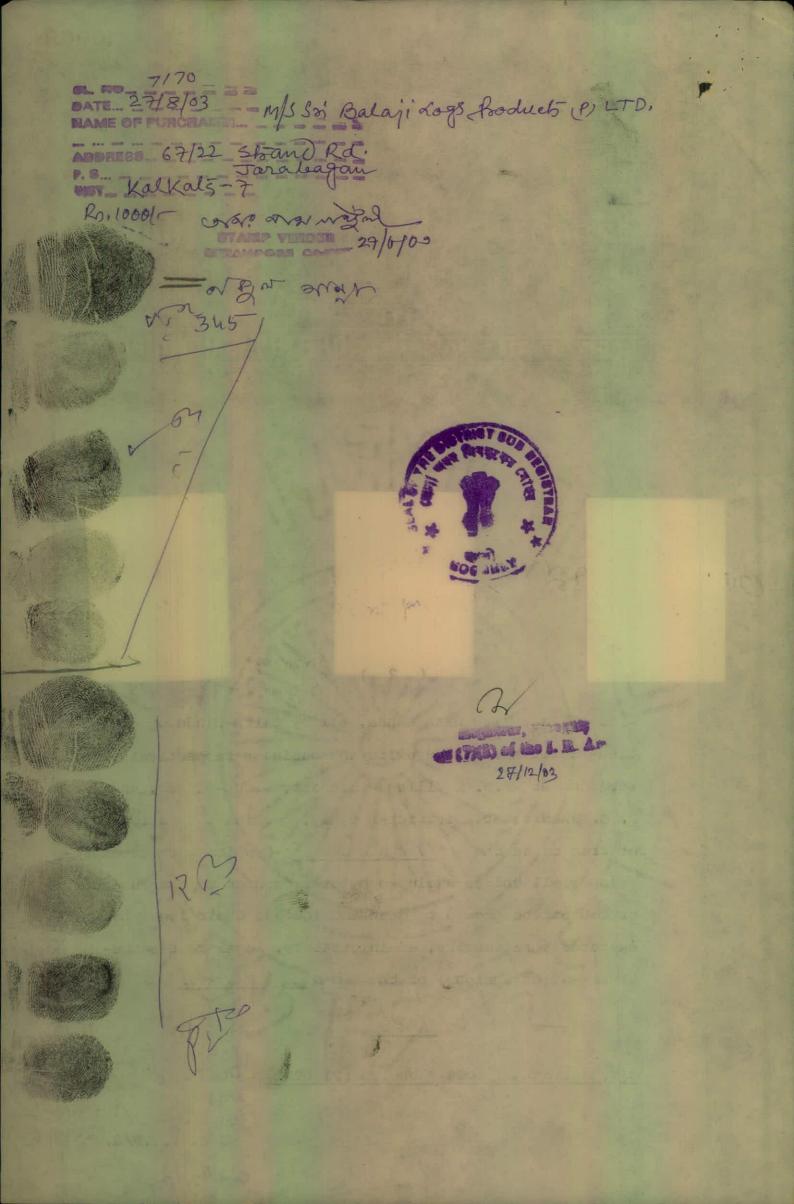

AND

M/S. SRI BALAJI LOGS PRODUCTS (P) LTD. ,

Joseph Per

pad by Spi Bank

Presimpan 365326 29 370;

Itaraped Contain 1765326

registered under the Indian Companies Act, 1956, having

its registered office at 67/22, Strand Road, P. S.

Jorabagan, Kolkata - 700 007, hereinafter called the

"PURCHASER" (which term or expression shall

unless excluded by or repugnant to the subject or context

be deemed to mean and include its successors-in-office,