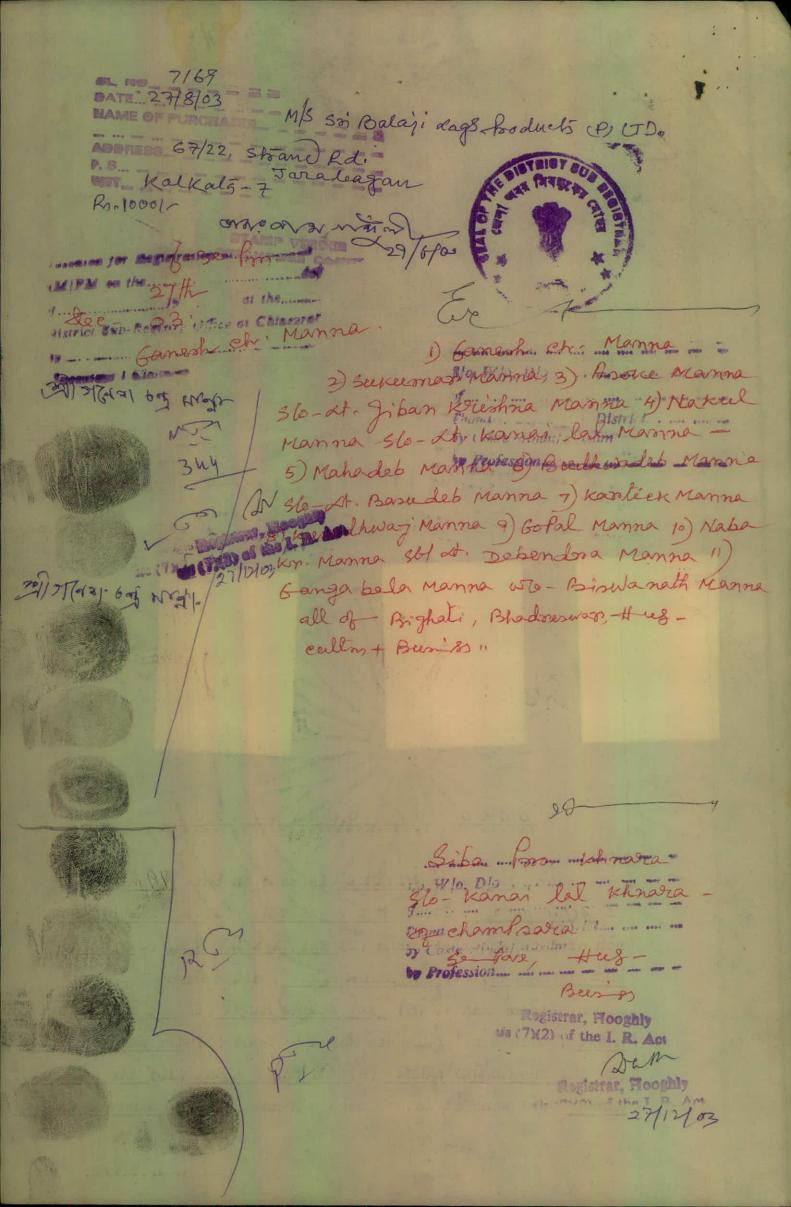

AND

M/S. SRI BALAJI LOGS PRODUCTS (P) LTD. ,

Joseph Per

pad by Spi Bank

Presimpan 365326 29 370;

Itaraped Contain 1765326

registered under the Indian Companies Act, 1956, having

its registered office at 67/22, Strand Road, P. S.

Jorabagan, Kolkata - 700 007, hereinafter called the

"PURCHASER" (which term or expression shall

unless excluded by or repugnant to the subject or context

be deemed to mean and include its successors-in-office,