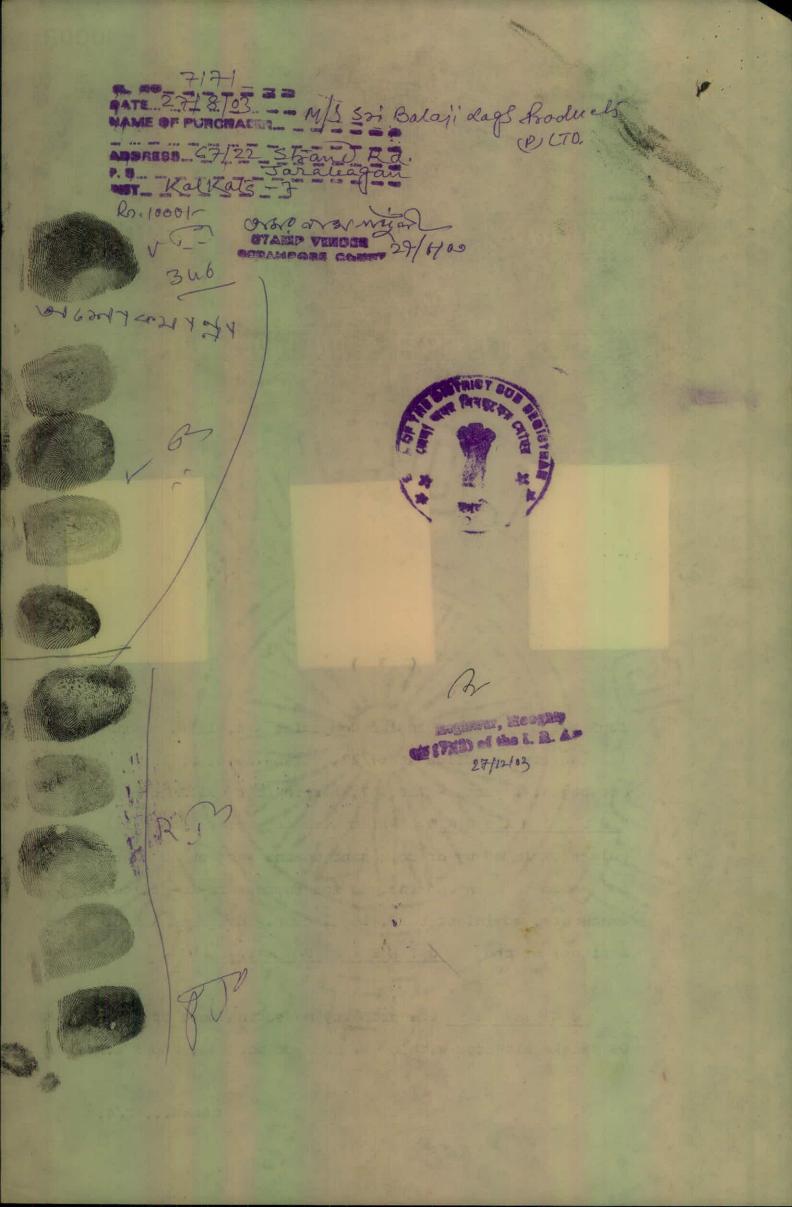

AND

M/S. SRI BALAJI LOGS PRODUCTS (P) LTD. ,

Joseph Per

pad by Spi Bank

Presimpan 365326 29 370;

Itaraped Contain 1765326

registered under the Indian Companies Act, 1956, having

its registered office at 67/22, Strand Road, P. S.

Jorabagan, Kolkata - 700 007, hereinafter called the

"PURCHASER" (which term or expression shall

unless excluded by or repugnant to the subject or context

be deemed to mean and include its successors-in-office,