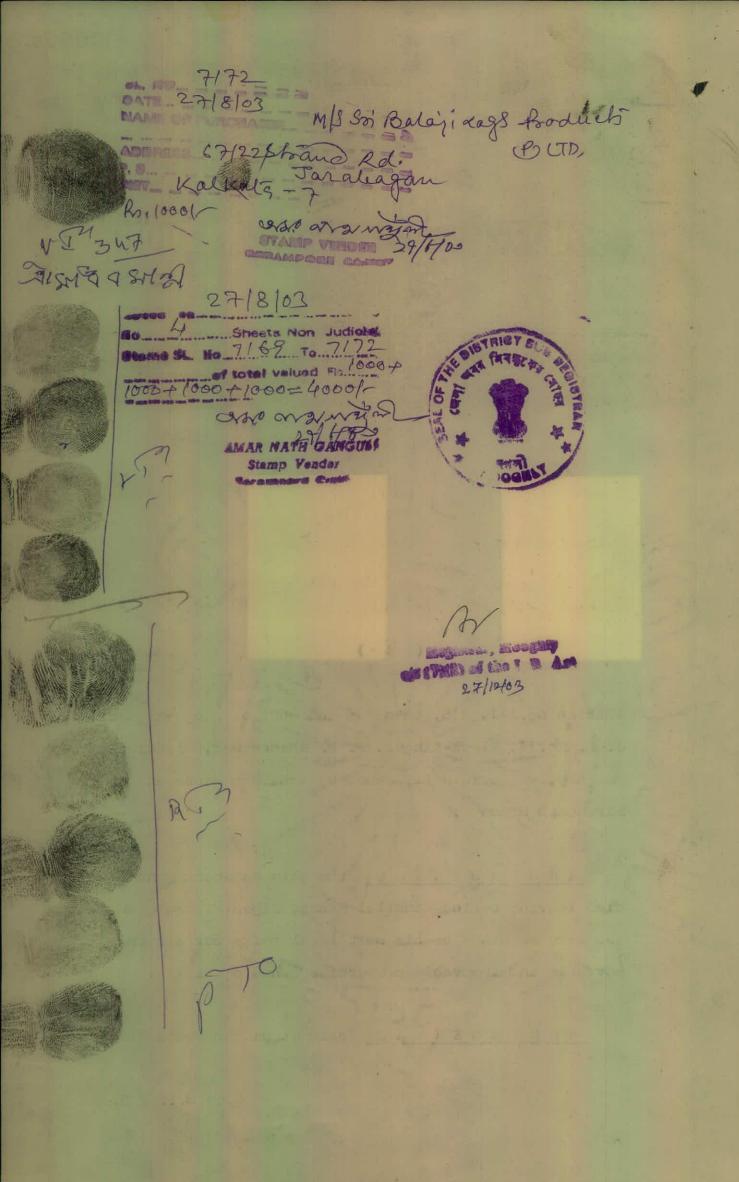

AND

M/S. SRI BALAJI LOGS PRODUCTS (P) LTD. ,

Joseph Per

pad by Spi Bank

Presimpan 365326 29 370;

Itaraped Contain 1765326

registered under the Indian Companies Act, 1956, having

its registered office at 67/22, Strand Road, P. S.

Jorabagan, Kolkata - 700 007, hereinafter called the

"PURCHASER" (which term or expression shall

unless excluded by or repugnant to the subject or context

be deemed to mean and include its successors-in-office,