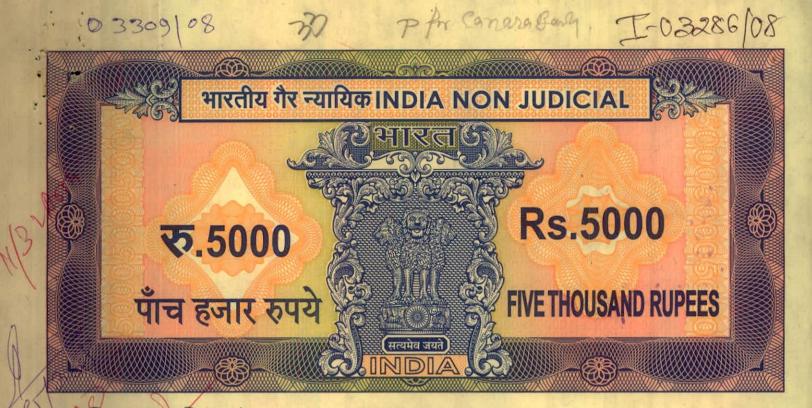

लेकियवज्ज पश्चिम बंगाल WEST BENGAL

2,00,000

Apus

217870

Contd :- (2)

200

THIS DEED OF SALE is made on this 2nd day of May, 2008, <u>BETWEEN</u> <u>SRI RANJIT KUMAR</u> <u>MITRA</u>, son of Late Jatindra Nath Mitra, by faith Hindu, Indian Citizen, by occupation Business, residing at Padmabati Coloney, Baidyabati, P.O. – Baidyabati, P.S. – Serampore, District – Hooghly, hereinafter called and referred to as the <u>VENDOR</u> (which term or expression

#### Certificate of Market Value(WB PUVI rules 1999)

Certified that the market value of this property which is the subject matter of the deed has been assessed at Rs-200000/-

Certified that the required stamp duty of this document is Rs 12010 /- and the Stamp duty paid as: Impressive Rs- 5000