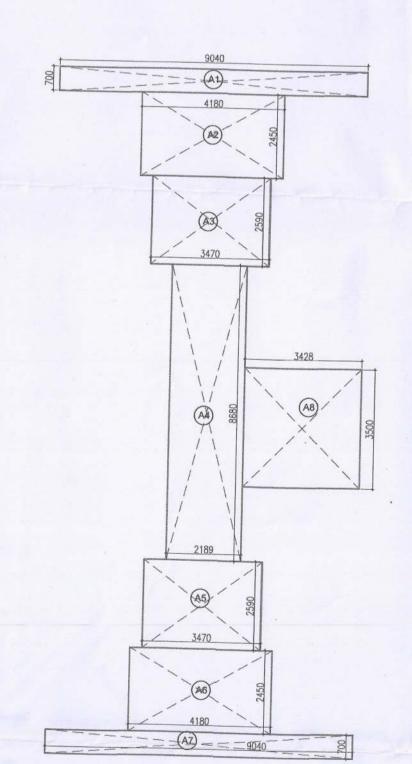

## TOWER-A: TOP TERRACE LEVEL PLAN

| TITLE   | NO.     | SHAPE       | LENGTH<br>(L)<br>(IN MM) | WIDTH<br>(W) | AREA (L X W) |
|---------|---------|-------------|--------------------------|--------------|--------------|
|         |         |             |                          | (IN MM)      | (IN SQM)     |
| ADDITIC | ON      |             |                          | 4            |              |
| A1      | 1       | REC         | 700                      | 9040         | 6.328        |
| A2      | 1       | REC         | 2450                     | 4180         | 10.240       |
| A3      | 1       | REC         | 2590                     | 3470         | 8.989        |
| A4      | 1       | REC         | 2189                     | 8680         | 18.996       |
| A5      | 1       | REC         | 2590                     | 3470         | 8.989        |
| 46      | 1       | REC         | 2450                     | 4180         | 10.241       |
| 47      | 1       | REC         | 700                      | 9040         | 6.328        |
| 48      | 1       | REC         | 3428                     | 3500         | 11.998       |
|         | OVERHEA | D WATER TAN | AREA (UT1)               |              | 82.110       |