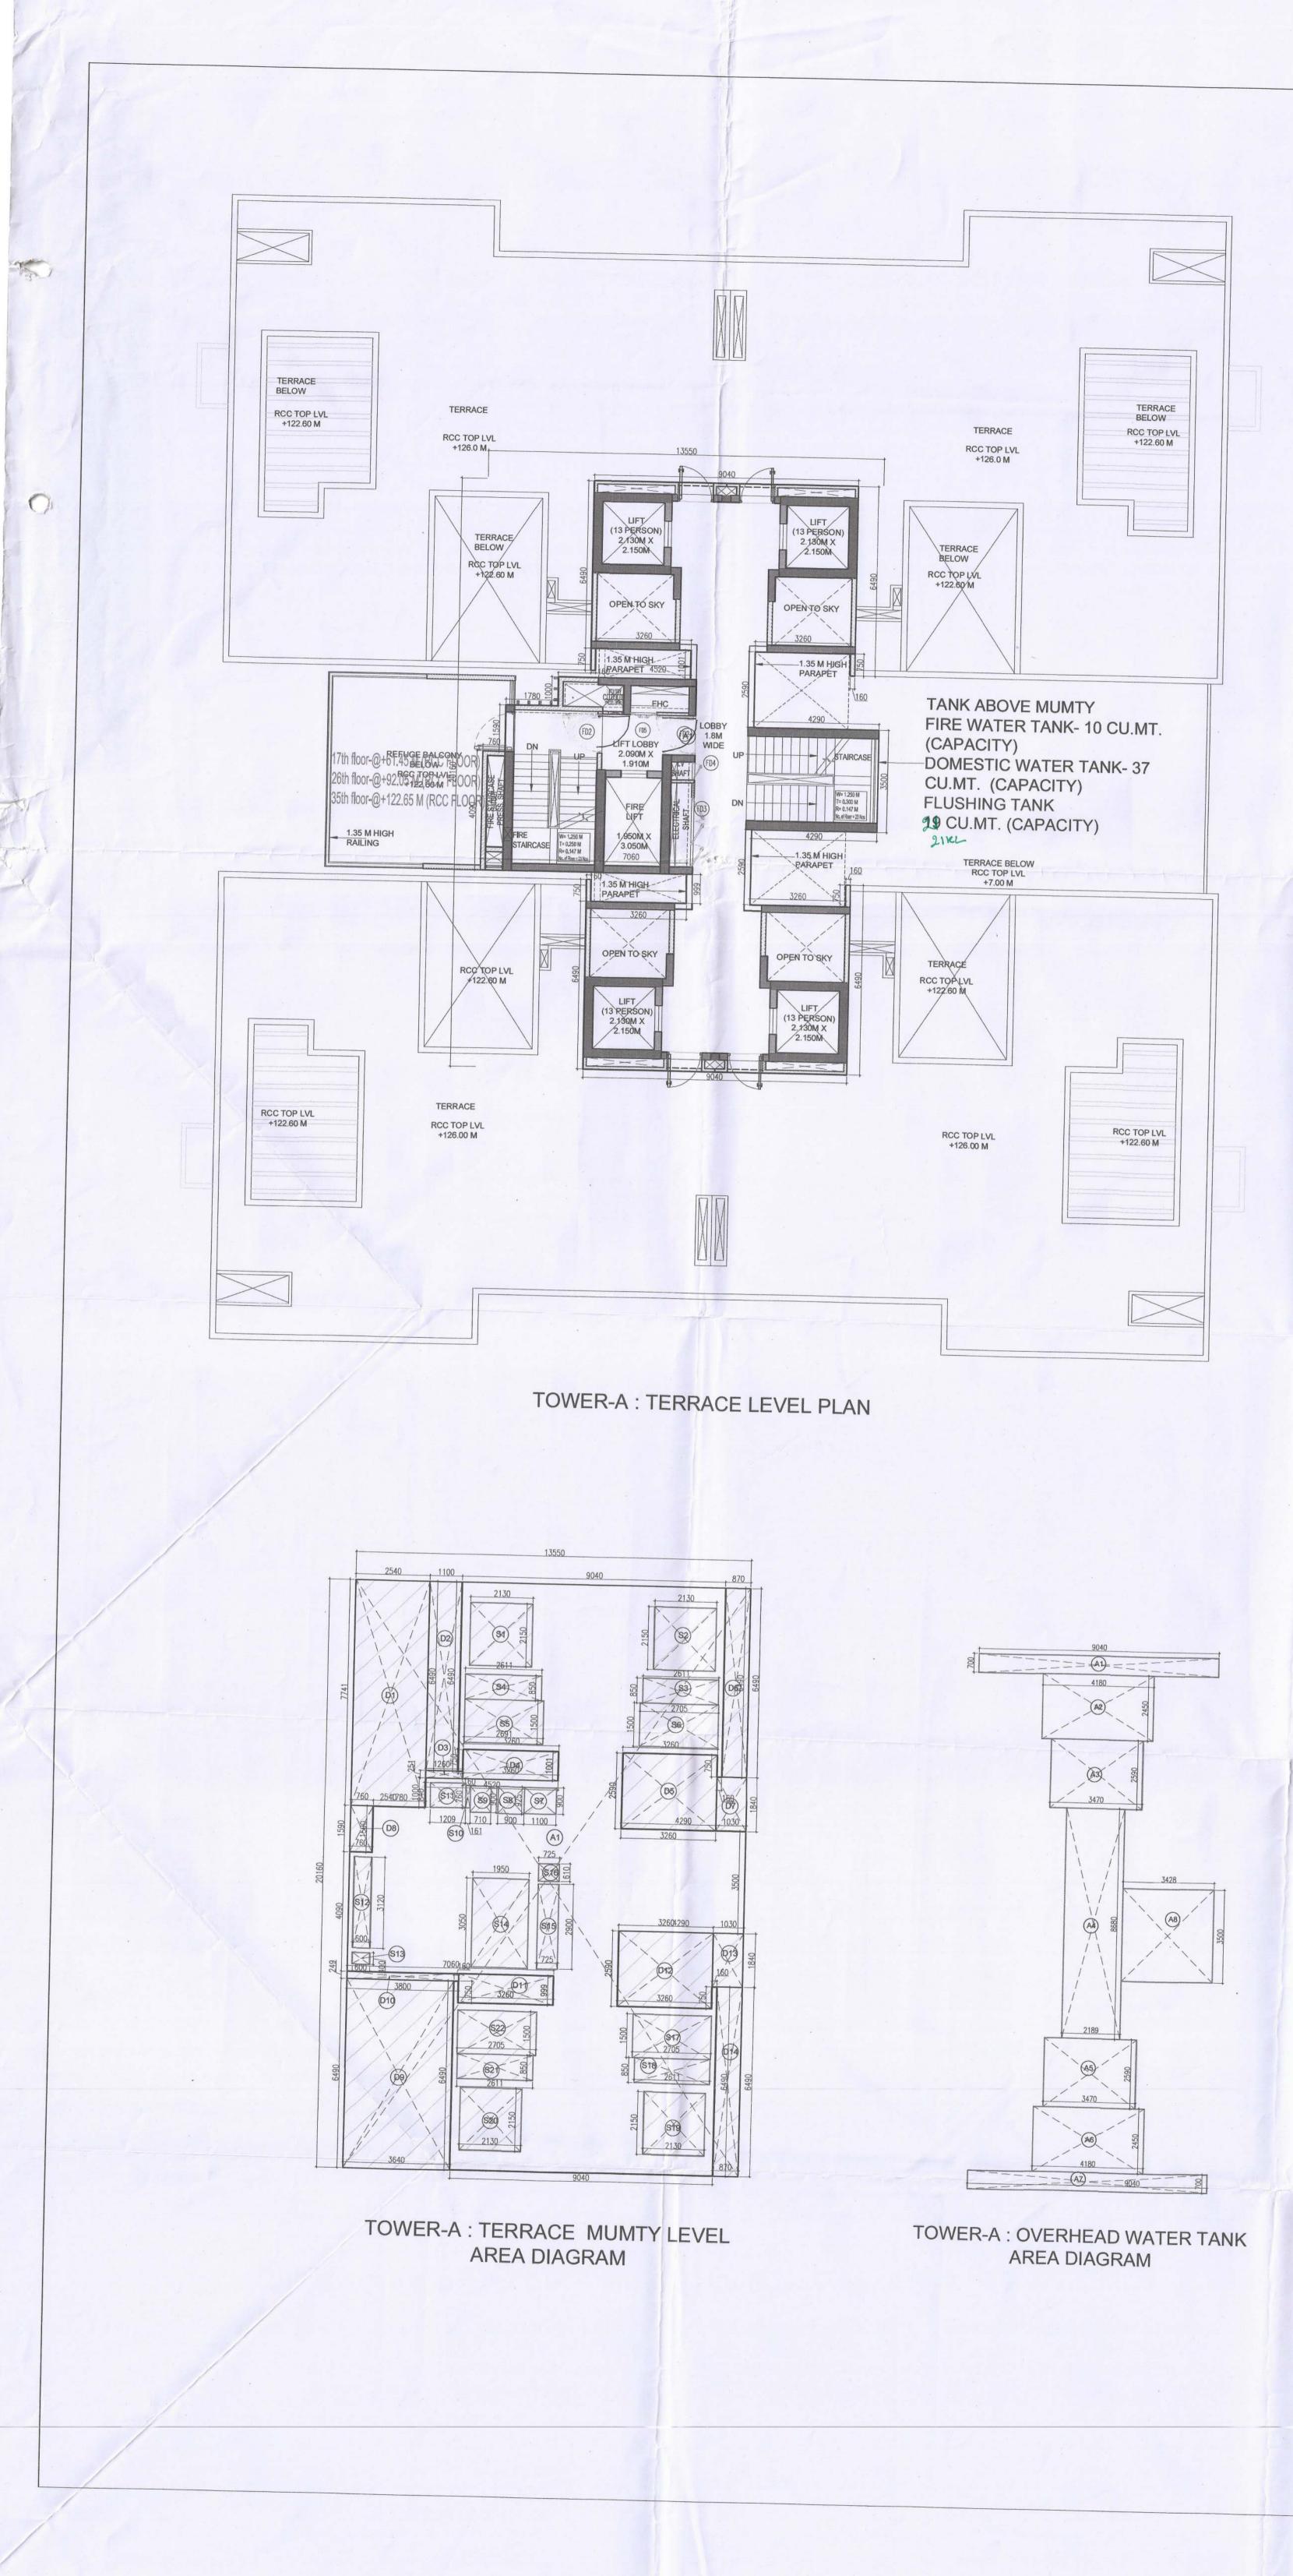

## TOWER-A: TOP TERRACE LEVEL PLAN

| TITLE   | NO.     | SHAPE       | LENGTH<br>(L)<br>(IN MM) | WIDTH<br>(W) | AREA (L X W) |
|---------|---------|-------------|--------------------------|--------------|--------------|
|         |         |             |                          | (IN MM)      | (IN SQM)     |
| ADDITIC | ON      |             |                          | 4            |              |
| A1      | 1       | REC         | 700                      | 9040         | 6.328        |
| A2      | 1       | REC         | 2450                     | 4180         | 10.240       |
| A3      | 1       | REC         | 2590                     | 3470         | 8.989        |
| A4      | 1       | REC         | 2189                     | 8680         | 18.996       |
| A5      | 1       | REC         | 2590                     | 3470         | 8.989        |
| 46      | 1       | REC         | 2450                     | 4180         | 10.241       |
| 47      | 1       | REC         | 700                      | 9040         | 6.328        |
| 48      | 1       | REC         | 3428                     | 3500         | 11.998       |
|         | OVERHEA | D WATER TAN | AREA (UT1)               |              | 82.110       |