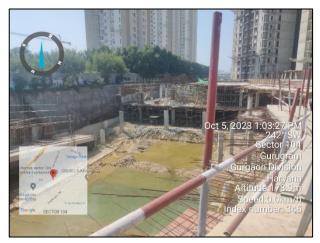

As per the site survey inspection, it was observed that Raft foundation work was started and construction work is stopped for the 2-3 months.

The subject project is located in Sector-104, Gurugram, Haryana which is a fast growing and developing area. Many new group housing projects are planned for development in near vicinity. Nearest Metro station is Dwarka sector 25 which is ~10 km. from the subjected property. All the basic and civic amenities are available in the nearby vicinity of the subject project. The access road to the subject property is HSV International Road, with a width of 30 feet, which further connects it to the Dwarka Express Way having road.

| 11. | ARCHITECTURAL AND AESTHETIC QUALITY OF THE PROPERTY:                                                                                                                                      |                                                                                                                                                                                                                    |  |  |
|-----|-------------------------------------------------------------------------------------------------------------------------------------------------------------------------------------------|--------------------------------------------------------------------------------------------------------------------------------------------------------------------------------------------------------------------|--|--|
| i.  | Descriptive account on whether the building is modern, old fashioned, etc., plain looking or with decorative elements, heritage value if applicable, presence of landscape elements, etc. | Under-Construction.                                                                                                                                                                                                |  |  |
| 12. | PROJECT DETAILS:                                                                                                                                                                          |                                                                                                                                                                                                                    |  |  |
| a.  | Name of the Developer                                                                                                                                                                     | M/s. Vikas Parks Pvt. Ltd.                                                                                                                                                                                         |  |  |
| b.  | Name of the Project                                                                                                                                                                       | Hero Homes Tower 8                                                                                                                                                                                                 |  |  |
| c.  | Total no. of Dwelling units                                                                                                                                                               | Total number of dwelling units 105 units                                                                                                                                                                           |  |  |
| d.  | Developer market reputation                                                                                                                                                               | Established Builder with years long experience in market and have successfully delivered multiple Projects.                                                                                                        |  |  |
| e.  | Name of the Architect                                                                                                                                                                     | M/s. RSP India                                                                                                                                                                                                     |  |  |
| f.  | Architect Market Reputation                                                                                                                                                               | Established Architect with years long experience in market and have successfully delivered multiple Projects.                                                                                                      |  |  |
| g.  | Proposed completion date of the Project                                                                                                                                                   | 30-09-2027 (As per RERA)                                                                                                                                                                                           |  |  |
| h.  | Progress of the Project                                                                                                                                                                   | Raft foundation was started however at the time of site visit it is informed that construction is stopped from 2-3 months for the approvals.                                                                       |  |  |
| i.  | Other Salient Features of the Project                                                                                                                                                     | ☐ High end modern apartment, ☐ Ordinary Apartments, ☐ Affordable housing, ☒ Club, ☒ Swimming Pool, ☒ Play Area, ☒ Walking Trails, ☐ Gymnasium, ☒ Convenient Shopping, ☒ Parks, ☐ Multiple Parks, ☐ Kids Play Area, |  |  |