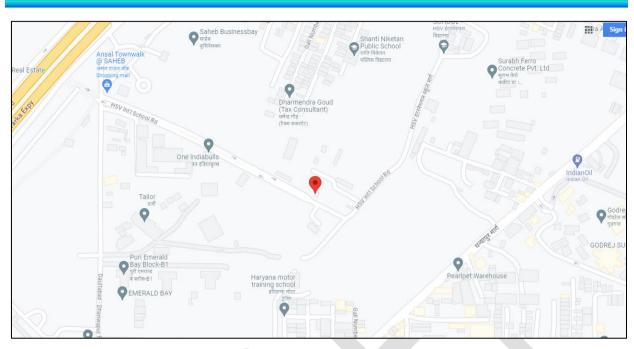

| _    |             |                                                                                                       |
|------|-------------|-------------------------------------------------------------------------------------------------------|
| 3.   | ENCLOSURES  |                                                                                                       |
| i.   | Enclosure 1 | Screenshot of the price trend references of the similar related properties available on public domain |
| ii.  | Enclosure 2 | Google Map                                                                                            |
| iii. | Enclosure 3 | Photographs of The property                                                                           |
| iv.  | Enclosure 4 | Copy of Circle Rate                                                                                   |
| V.   | Enclosure 5 | Other Important documents taken for reference                                                         |
| vi.  | Enclosure 6 | Consultant's Remarks                                                                                  |
| vii. | Enclosure 7 | Survey Summary Sheet                                                                                  |

As per the site survey inspection, it was observed that Raft foundation work was started and construction work is stopped for the 2-3 months.

The subject project is located in Sector-104, Gurugram, Haryana which is a fast growing and developing area. Many new group housing projects are planned for development in near vicinity. Nearest Metro station is Dwarka sector 25 which is ~10 km. from the subjected property. All the basic and civic amenities are available in the nearby vicinity of the subject project. The access road to the subject property is HSV International Road, with a width of 30 feet, which further connects it to the Dwarka Express Way having road.