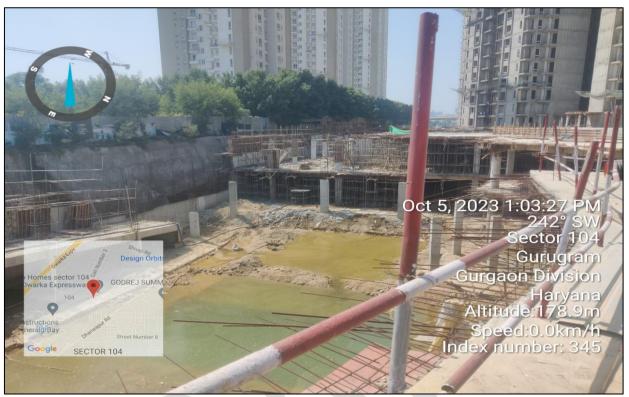

As per the site survey inspection, it was observed that Raft foundation work was started and construction work is stopped for the 2-3 months.

The subject project is located in Sector-104, Gurugram, Haryana which is a fast growing and developing area. Many new group housing projects are planned for development in near vicinity. Nearest Metro station is Dwarka sector 25 which is ~10 km. from the subjected property. All the basic and civic amenities are available in the nearby vicinity of the subject project. The access road to the subject property is HSV International Road, with a width of 30 feet, which further connects it to the Dwarka Express Way having road.

In case of discrepancy in the address mentioned in the property documents and the property shown to us at the site due to change in zoning or administrative level at the site or client misled the valuer by providing the fabricated document, the progress assessment should be considered of the property shown to us at the site of which the photographs are also attached. Our responsibility will be only related to the progress assessment of the property shown to us on the site and not regarding matching from the documents or searching the property from our own. Banker to verify from district administration/ tehsil level the identification of the property if it is the same matching with the document pledged.

This report only contains general assessment & opinion on the Guideline Value and the indicative, estimated Market Value of the property found on as-is-where basis on site for which the Bank/ customer has shown & asked us to conduct the assessment for which photographs is also attached with the report. No legal aspects in terms of ownership or any other legal aspect is taken into consideration. It doesn't contain any due-diligence other than the assessment of the property shown to us on site. Information/