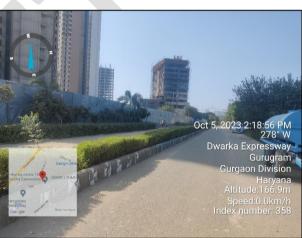

As per the site survey inspection, it was observed that Raft foundation work was started and construction work is stopped for the 2-3 months.

The subject project is located in Sector-104, Gurugram, Haryana which is a fast growing and developing area. Many new group housing projects are planned for development in near vicinity. Nearest Metro station is Dwarka sector 25 which is ~10 km. from the subjected property. All the basic and civic amenities are available in the nearby vicinity of the subject project. The access road to the subject property is HSV International Road, with a width of 30 feet, which further connects it to the Dwarka Express Way having road.

In case of discrepancy in the address mentioned in the property documents and the property shown to us at the site due to change in zoning or administrative level at the site or client misled the valuer by providing the fabricated document, the progress assessment should be considered of the property shown to us at the site of which the photographs are also attached. Our responsibility will be only related to the progress assessment of the property shown to us on the site and not regarding matching from the documents or searching the property from our own. Banker to verify from district administration/ tehsil level the identification of the property if it is the same matching with the document pledged.

This report only contains general assessment & opinion on the Guideline Value and the indicative, estimated Market Value of the property found on as-is-where basis on site for which the Bank/ customer has shown & asked us to conduct the assessment for which photographs is also attached with the report. No legal aspects in terms of ownership or any other legal aspect is taken into consideration. It doesn't contain any due-diligence other than the assessment of the property shown to us on site. Information/