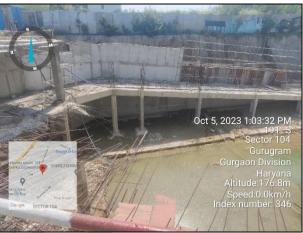

As per the site survey inspection, it was observed that Raft foundation work was started and construction work is stopped for the 2-3 months.

The subject project is located in Sector-104, Gurugram, Haryana which is a fast growing and developing area. Many new group housing projects are planned for development in near vicinity. Nearest Metro station is Dwarka sector 25 which is ~10 km. from the subjected property. All the basic and civic amenities are available in the nearby vicinity of the subject project. The access road to the subject property is HSV International Road, with a width of 30 feet, which further connects it to the Dwarka Express Way having road.

| 11. | ARCHITECTURAL AND AESTHETIC QUALITY OF THE PROPERTY:                                                                                                                                      |                                                                                                                                                                                                                    |  |  |
|-----|-------------------------------------------------------------------------------------------------------------------------------------------------------------------------------------------|--------------------------------------------------------------------------------------------------------------------------------------------------------------------------------------------------------------------|--|--|
| i.  | Descriptive account on whether the building is modern, old fashioned, etc., plain looking or with decorative elements, heritage value if applicable, presence of landscape elements, etc. | Under-Construction.                                                                                                                                                                                                |  |  |
| 12. | PROJECT DETAILS:                                                                                                                                                                          |                                                                                                                                                                                                                    |  |  |
| a.  | Name of the Developer                                                                                                                                                                     | M/s. Vikas Parks Pvt. Ltd.                                                                                                                                                                                         |  |  |
| b.  | Name of the Project                                                                                                                                                                       | Hero Homes Tower 8                                                                                                                                                                                                 |  |  |
| c.  | Total no. of Dwelling units                                                                                                                                                               | Total number of dwelling units 105 units                                                                                                                                                                           |  |  |
| d.  | Developer market reputation                                                                                                                                                               | Established Builder with years long experience in market and have successfully delivered multiple Projects.                                                                                                        |  |  |
| e.  | Name of the Architect                                                                                                                                                                     | M/s. RSP India                                                                                                                                                                                                     |  |  |
| f.  | Architect Market Reputation                                                                                                                                                               | Established Architect with years long experience in market and have successfully delivered multiple Projects.                                                                                                      |  |  |
| g.  | Proposed completion date of the Project                                                                                                                                                   | 30-09-2027 (As per RERA)                                                                                                                                                                                           |  |  |
| h.  | Progress of the Project                                                                                                                                                                   | Raft foundation was started however at the time of site visit it is informed that construction is stopped from 2-3 months for the approvals.                                                                       |  |  |
| i.  | Other Salient Features of the Project                                                                                                                                                     | ☐ High end modern apartment, ☐ Ordinary Apartments, ☐ Affordable housing, ☒ Club, ☒ Swimming Pool, ☒ Play Area, ☒ Walking Trails, ☐ Gymnasium, ☒ Convenient Shopping, ☒ Parks, ☐ Multiple Parks, ☐ Kids Play Area, |  |  |