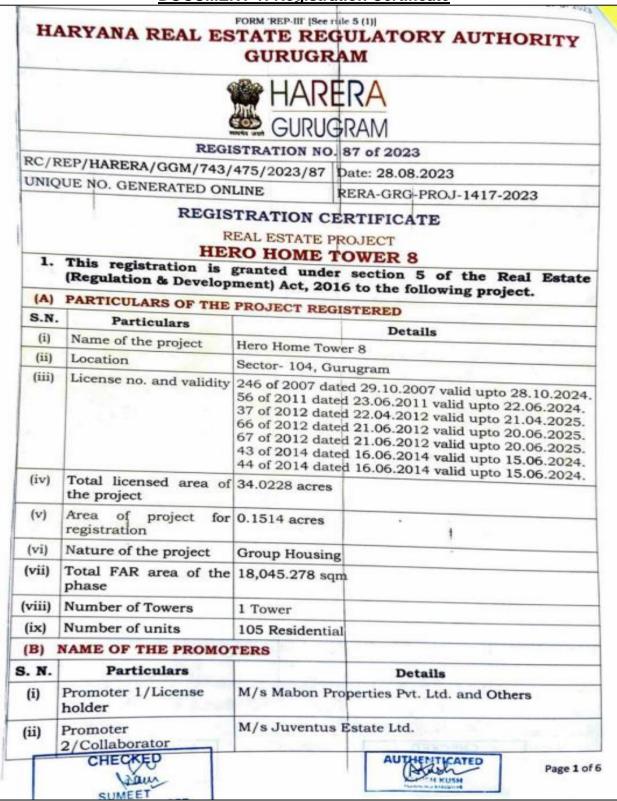

#### 1. BRIEF DESCRIPTION OF THE PROJECT

This project tie-up report is prepared for the Group Housing Project in the name of "HERO HOMES TOWER 8", which is planned to developed on total land area admeasuring of 34.0228 Acres (As per registration certificate). This report is for Tower no 8 and is a project tie up report.

| Tower Details |              |                       |  |  |
|---------------|--------------|-----------------------|--|--|
| Particulars   | No. of Floor | No. of Dwelling units |  |  |
| Tower 8       | G+35         | 105                   |  |  |