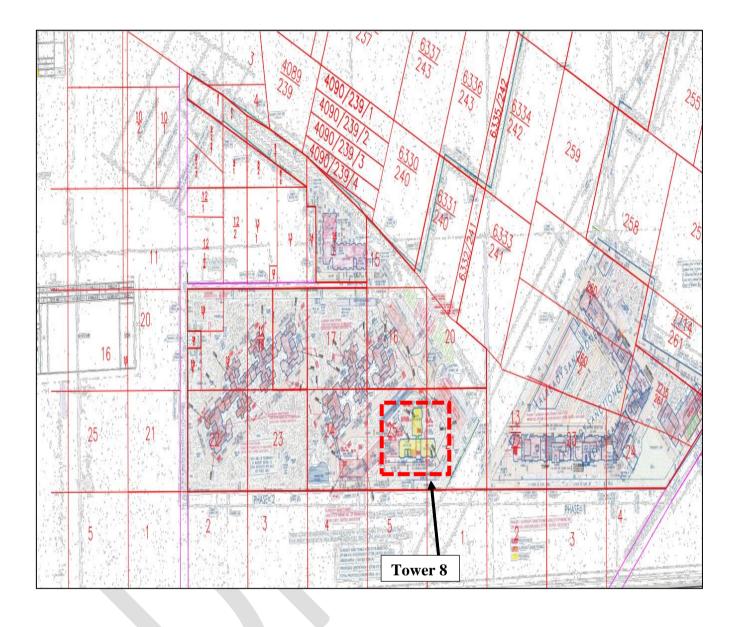

#### HERO HOMES TOWER-8, SECTOR- 104, GURUGRAM

#### 1. BRIEF DESCRIPTION OF THE PROJECT

This project tie-up report is prepared for the Group Housing Project in the name of "HERO HOMES TOWER 8", which is planned to developed on total land area admeasuring of 34.0228 Acres (As per registration certificate). This report is for Tower no 8 and is a project tie up report.