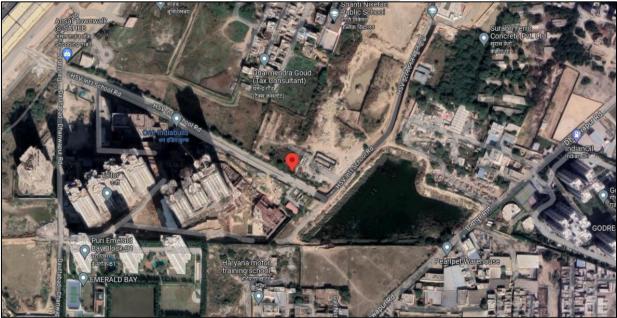

As per the site survey inspection, it was observed that Raft foundation work was started and construction work is stopped for the 2-3 months.

The subject project is located in Sector-104, Gurugram, Haryana which is a fast growing and developing area. Many new group housing projects are planned for development in near vicinity. Nearest Metro station is Dwarka sector 25 which is ~10 km. from the subjected property. All the basic and civic amenities are available in the nearby vicinity of the subject project. The access road to the subject property is HSV International Road, with a width of 30 feet, which further connects it to the Dwarka Express Way having road.

CASE NO.: VIS (2023-24)-PL394-324-522 Page 5 of 46

|        | data/ documents given to                                                                 |                                  |                                                     | upon in go                   | ood faith. Th       | nis report doesn't      |
|--------|------------------------------------------------------------------------------------------|----------------------------------|-----------------------------------------------------|------------------------------|---------------------|-------------------------|
| 2.     | contain any other recommendations of any sort.  LOCATION CHARACTERISTICS OF THE PROPERTY |                                  |                                                     |                              |                     |                         |
| i.     | Nearby Landmark                                                                          |                                  | HSV International School                            |                              |                     |                         |
| ii.    | Name of similar projects a                                                               | vailable nearby                  | 1. Tulip                                            |                              |                     |                         |
|        | with distance from this pro                                                              | •                                | 2. Puri Emerald                                     |                              |                     |                         |
| iii.   | Postal Address of the Proje                                                              | ect                              | Hero Homes, sec                                     | tor-104, D                   | )hanwapur, (        | Gurugram                |
| iv.    | Independent access/ approach to the property                                             |                                  | Clear independen                                    | nt access i                  | s available         |                         |
| ٧.     | Google Map Location of th                                                                | e Property with a                | Enclosed with the                                   | Report                       |                     |                         |
|        | neighborhood layout map                                                                  |                                  | Coordinates or UI                                   | RL: 28°29                    | '02.7"N 76°5        | 59'45.4"E               |
| vi.    | Description of adjoining pro                                                             | operty                           | Other residential                                   | projects                     |                     |                         |
| vii.   | Plot No. / Survey No.                                                                    |                                  |                                                     |                              |                     |                         |
| viii.  | Village/ Zone                                                                            |                                  | Dhanwapur                                           |                              |                     |                         |
| ix.    | Sub registrar                                                                            |                                  | Gurugram                                            |                              |                     |                         |
| Χ.     | District                                                                                 |                                  | Gurugram, Harya                                     | na                           |                     |                         |
| xi.    | City Categorization                                                                      |                                  | Metro Cit                                           | у                            |                     | Urban                   |
|        | Type of Area                                                                             |                                  |                                                     | Reside                       | ntial Area          |                         |
| xii.   | Classification of the area/Society                                                       |                                  | Upper Middle<br>(Good)                              | -                            |                     | n developing            |
|        | Type of Area                                                                             |                                  | Within urban developing zone                        |                              |                     | one                     |
| xiii.  | Characteristics of the locality                                                          |                                  | Good With                                           |                              | Within u            | rban developing<br>zone |
| xiv.   | Property location classifica                                                             | ition                            | Good location within locality                       |                              | o Dwarka<br>ess Way |                         |
| XV.    | Property Facing                                                                          |                                  | North Facing                                        |                              |                     |                         |
| xvi.   | DETAILS OF THE ROADS                                                                     | S ABUTTING THE                   |                                                     |                              |                     |                         |
|        | a) Main Road Name & W                                                                    |                                  | Dwarka Expressway Approx. 120 feet                  |                              |                     | ) feet                  |
|        | b) Front Road Name & w                                                                   |                                  | Daulatabad-Dhanwapur Approx. 30 feet                |                              |                     |                         |
|        | c)Type of Approach Roa                                                                   |                                  | Bituminous Road                                     | -1                           | 11                  |                         |
|        | d)Distance from the Mair                                                                 |                                  | Approx. ~450 mtr. from Dwarka Expressway            |                              |                     | SW3V                    |
| xvii.  | '                                                                                        | demarcated by                    |                                                     |                              |                     | •                       |
| AVII.  |                                                                                          |                                  |                                                     | • .                          | •                   |                         |
| xviii. | Is the property merged or colluded with any other property                               |                                  | y Yes. With the other 7 towers of the same project. |                              |                     |                         |
| xix.   | BOUNDARIES SCHEDUL                                                                       | E OF THE PROPE                   | ERTY                                                |                              |                     |                         |
| a)     | Are Boundaries matched                                                                   | No, boundaries are not mentioned |                                                     |                              | ntioned in th       | e documents.            |
| b)     | Directions                                                                               | As per Title Deed/TIR            |                                                     | Actual found at Site         |                     |                         |
| ,      | East                                                                                     | -                                |                                                     | Othe                         | er building of      | Hero homes              |
|        | West                                                                                     | -                                |                                                     |                              | Roa                 |                         |
|        | North Oth                                                                                |                                  | Othe                                                | Other building of Hero homes |                     |                         |
|        | South                                                                                    |                                  |                                                     |                              | <br>Internal        |                         |