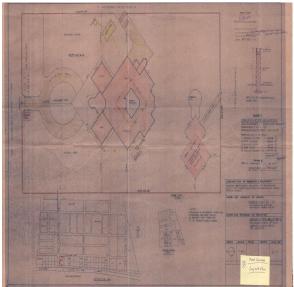

Nashik Sirdi Road, Mouje Musalgaon, Tal. Sinnar, Dist. Thane-42210.

PHOTO PRESENTATION (3RD & 4TH, FLOOR)



3RD FLOOR VIEW



WAITING AREA-3RD FLOOR



**ROOM VIEW 1 - 3RD FLOOR** 



**ROOM VIEW 2 - 3RD FLOOR** 



**4TH FLOOR VIEW-1** 



4TH FLOOR VIEW-2



ROOM VIEW-1 - 4<sup>TH</sup> FLOOR



**ROOM VIEW-2 - 4TH FLOOR** 



Land and Building Sinnar Taluka Industrial Co-op Estate Ltd., (STICE) Plot No. S-7, Gut No. 914 to 933 & 936, Nashik Sirdi Road, Mouje Musalgaon, Tal. Sinnar, Dist. Thane-42210.

#### SALE INSTANCES



Jan, 2022 by Owner

PRASHANT

Contact Owner

View Phone Number



Land and Building Sinnar Taluka Industrial Co-op Estate Ltd., (STICE) Plot No. S-7, Gut No. 914 to 933 & 936, Nashik Sirdi Road, Mouje Musalgaon, Tal. Sinnar, Dist. Thane-42210.

## APPROVED PLAN