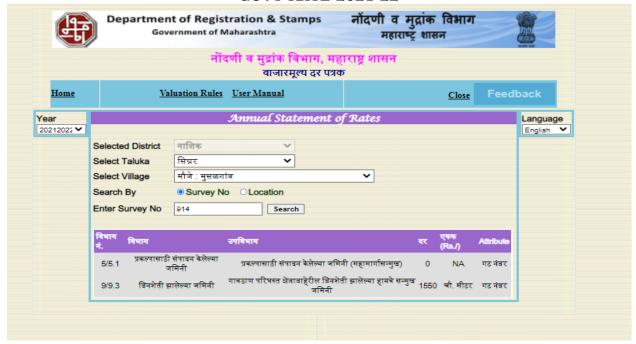

#### **GOVT RATE 2021-22**

Land and Building Sinnar Taluka Industrial Co-op Estate Ltd., (STICE) Plot No. S-7, Gut No. 914 to 933 & 936, Nashik Sirdi Road, Mouje Musalgaon, Tal. Sinnar, Dist. Thane-42210.