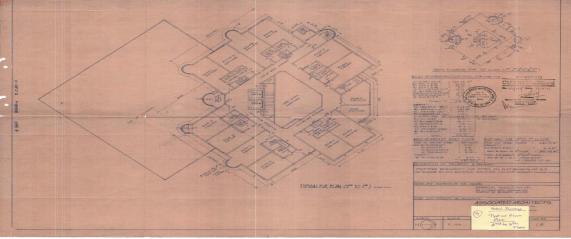

ik Sirdi Road, Mouje Musalgaon, Tal. Sinnar, Dist. Thane-42210.

PHOTO PRESENTATION (3RD & 4TH, FLOOR)



3RD FLOOR VIEW



WAITING AREA-3RD FLOOR



**ROOM VIEW 1 - 3RD FLOOR** 



**ROOM VIEW 2 - 3RD FLOOR** 



**4TH FLOOR VIEW-1** 



4TH FLOOR VIEW-2



ROOM VIEW-1 - 4<sup>TH</sup> FLOOR



**ROOM VIEW-2 - 4TH FLOOR** 



Land and Building Sinnar Taluka Industrial Co-op Estate Ltd., (STICE) Plot No. S-7, Gut No. 914 to 933 & 936, Nashik Sirdi Road, Mouje Musalgaon, Tal. Sinnar, Dist. Thane-42210.

#### SALE INSTANCES



Jan, 2022 by Owner

PRASHANT

Contact Owner

View Phone Number



Land and Building Sinnar Taluka Industrial Co-op Estate Ltd., (STICE) Plot No. S-7, Gut No. 914 to 933 & 936, Nashik Sirdi Road, Mouje Musalgaon, Tal. Sinnar, Dist. Thane-42210.

## APPROVED PLAN