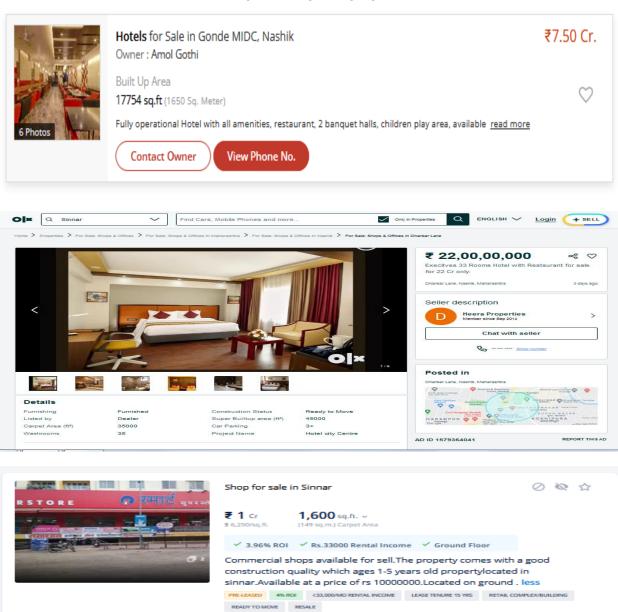

#### SALE INSTANCES

Jan, 2022 by Owner

PRASHANT

Contact Owner

View Phone Number

Land and Building Sinnar Taluka Industrial Co-op Estate Ltd., (STICE) Plot No. S-7, Gut No. 914 to 933 & 936, Nashik Sirdi Road, Mouje Musalgaon, Tal. Sinnar, Dist. Thane-42210.