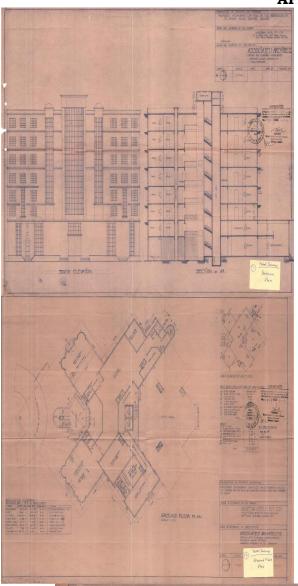

, Nashik Sirdi Road, Mouje Musalgaon, Tal. Sinnar, Dist. Thane-42210.

PHOTO PRESENTATION (3RD & 4TH, FLOOR)



3RD FLOOR VIEW



WAITING AREA-3RD FLOOR



**ROOM VIEW 1 - 3RD FLOOR** 



**ROOM VIEW 2 - 3RD FLOOR** 



**4TH FLOOR VIEW-1** 



4TH FLOOR VIEW-2



ROOM VIEW-1 - 4<sup>TH</sup> FLOOR



**ROOM VIEW-2 - 4TH FLOOR** 



Land and Building Sinnar Taluka Industrial Co-op Estate Ltd., (STICE) Plot No. S-7, Gut No. 914 to 933 & 936, Nashik Sirdi Road, Mouje Musalgaon, Tal. Sinnar, Dist. Thane-42210.

#### SALE INSTANCES



Jan, 2022 by Owner

PRASHANT

Contact Owner

View Phone Number



Land and Building Sinnar Taluka Industrial Co-op Estate Ltd., (STICE) Plot No. S-7, Gut No. 914 to 933 & 936, Nashik Sirdi Road, Mouje Musalgaon, Tal. Sinnar, Dist. Thane-42210.

## APPROVED PLAN