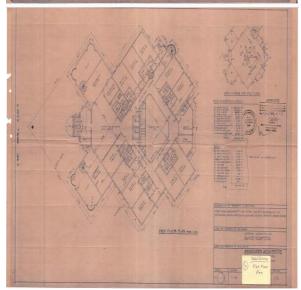

shik Sirdi Road, Mouje Musalgaon, Tal. Sinnar, Dist. Thane-42210.

PHOTO PRESENTATION (3RD & 4TH, FLOOR)



3RD FLOOR VIEW



WAITING AREA-3RD FLOOR



**ROOM VIEW 1 - 3RD FLOOR** 



**ROOM VIEW 2 - 3RD FLOOR** 



**4TH FLOOR VIEW-1** 



4TH FLOOR VIEW-2



ROOM VIEW-1 - 4<sup>TH</sup> FLOOR



**ROOM VIEW-2 - 4TH FLOOR** 



Land and Building Sinnar Taluka Industrial Co-op Estate Ltd., (STICE) Plot No. S-7, Gut No. 914 to 933 & 936, Nashik Sirdi Road, Mouje Musalgaon, Tal. Sinnar, Dist. Thane-42210.

#### SALE INSTANCES



Jan, 2022 by Owner

PRASHANT

Contact Owner

View Phone Number



Land and Building Sinnar Taluka Industrial Co-op Estate Ltd., (STICE) Plot No. S-7, Gut No. 914 to 933 & 936, Nashik Sirdi Road, Mouje Musalgaon, Tal. Sinnar, Dist. Thane-42210.

## APPROVED PLAN