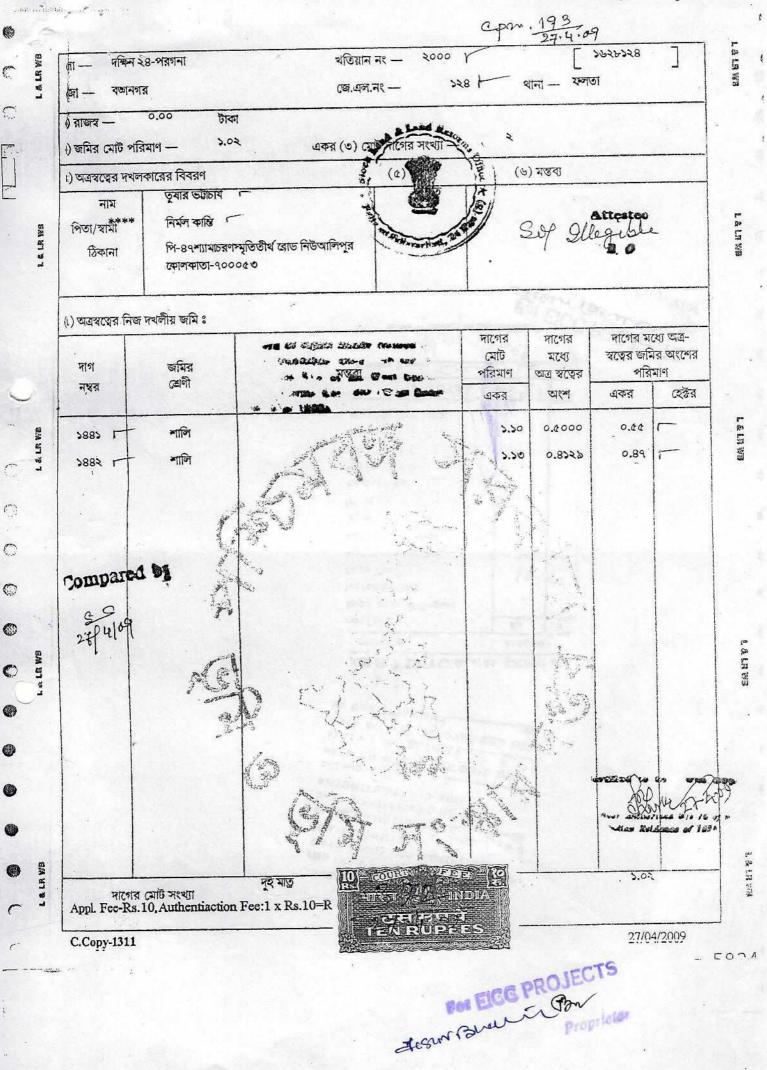

| Mouza<br>with J.L. No              | Kha<br>No | atian | Plot No      | •            | Classificatio<br>n as per | Total<br>area of        | Area<br>allowed to  | Classification<br>of land to       |
|------------------------------------|-----------|-------|--------------|--------------|---------------------------|-------------------------|---------------------|------------------------------------|
| & P.S                              | R.<br>S   | L.R   | R.S          | L.R          | R.O.R                     | the<br>plot in<br>acres | convert in<br>acres | which<br>conversion is<br>allowed. |
| Mouza –<br>Banganagar<br>J.L No. – | 1         | 2000  | 1441<br>1442 | í441<br>1442 | Sali<br>Sali              | 1.10<br>1.13            | 0.55<br>0.47        | Industry                           |
| 124,<br>P.S – Falta                |           |       |              |              |                           | <b>A</b>                | ~                   |                                    |