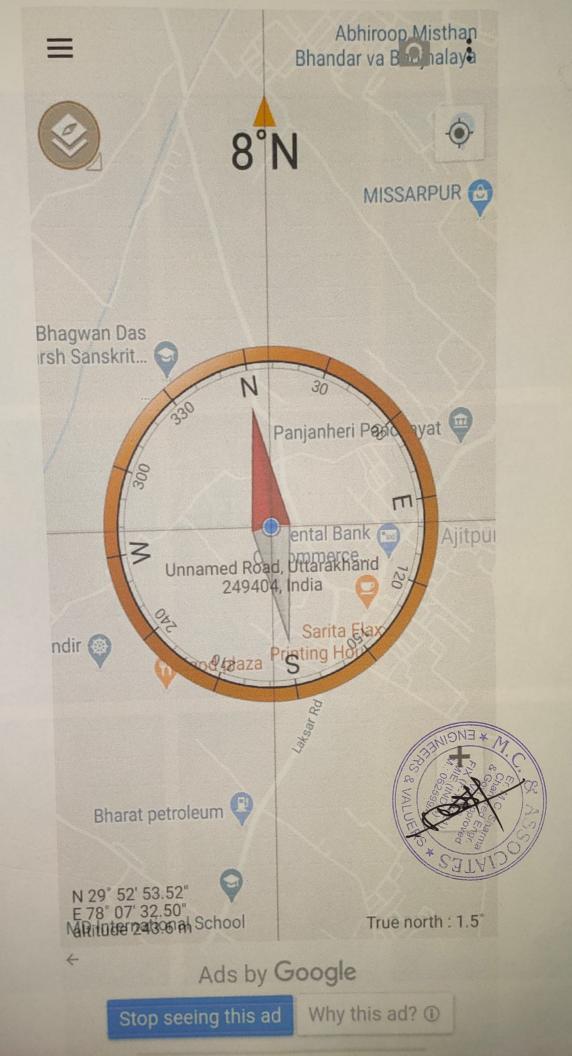

#### **VALUATION REPORT FOR IMMOVABLE PROPERTY**

Pursuant to the request from

Branch Manager, Bank of Baroda/Vijaya Bank Branch/ Govindpuri

Distt-Haridwar.

The Property Situated at

Vishal Annapurna Industries:-Khasra no. 273, Gram Noorpur Panjanheri (Near Sagar Dharam Kanta ) Pargana Jwalapur Tehsil

& Distt. Haridwar

Owner:

Sh. Naveen Kumar Gupta S/o Sh. Ved Prakash Gupta & Vaibhav Gupta S/o Sh. Naveen Kumar Gupta R/o B-06, Arihant Vihar Vishnu Garden Kankhal Pargana Jwalapur Tehsil & Distt. Haridwar.

Was inspected on 03.08.2019 for the purpose of assessing it's present market value. The following documents pertaining to the above property were produced for scrutiny. Legal-opinion

Photocopy of Sale deed no 527 on dated 19.01.2019.