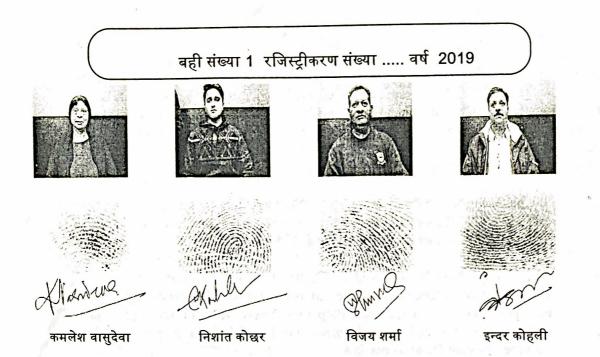

Mrs. KAMLESH VASUDEVA wife of Capt. S.Vasudeva, resident of S-313 Panchsheel Park, New Delhi.

#### AADPV1855F

SHRI NISHANT KOCHHAR son of Shri Navin Kumar Kochhar, resident of B-35, Arya Nagar Apartments, Plot No.91, I.P. Extension, Patparganj, Shakarpur, East Delhi, Delhi.