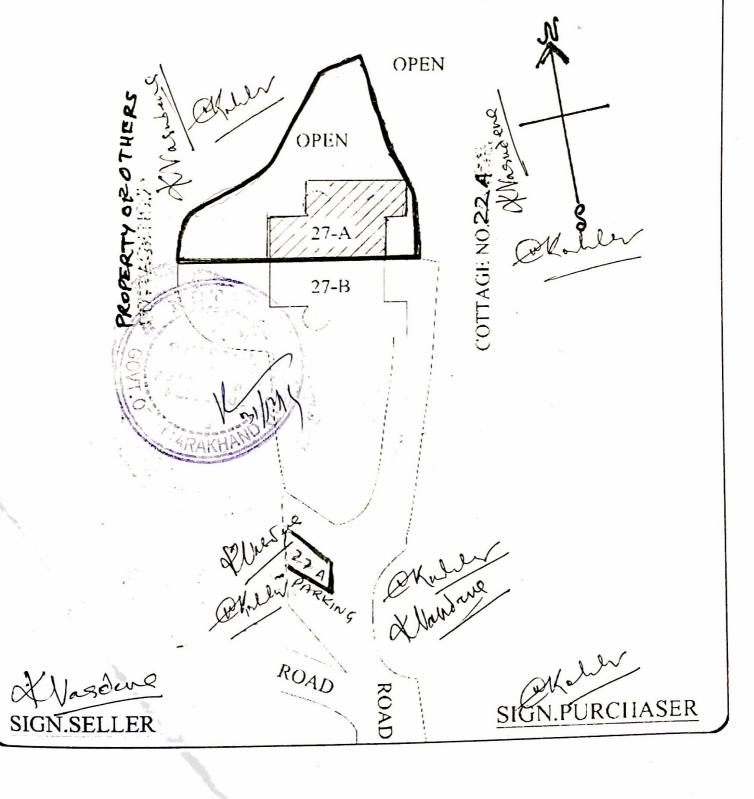

down by the District Collector /Administration, Dehradun in the Circle Rates List as shown at page 20 at Serial No. 3-C-5, columns No. 5 & 7

ALL THAT Duplex Cottage bearing No. 27-A, having an area of 1180 Sq.Ft. (109.66 Sq.Mtrs. approx., comprising of Drawing Cum Dining, Two Bed Rooms, Two attached Toilets, Kitchen, Balcony and Verandah, situated at KAMAL COTTAGES, JHARIPANI, MUSSOORIE with rights in the land underneath the said cottage, alongwith with lawn/open land admeasuring 130 sq.mtrs approx., including car parking facilities.