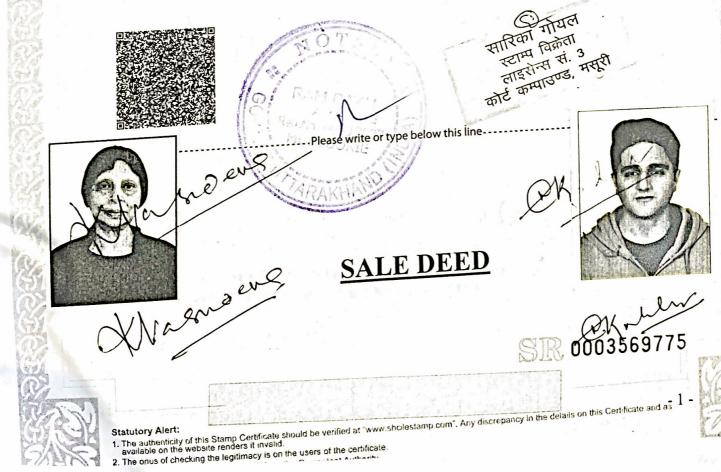

SALE DEED

17-12-2019

Consideration : Rs.55,00,000. **Market Value** : Rs. 30,94,000/-Stamp Duty : Rs. 2,75,000/-- at the rate of 5% **Avas Vikas Duty** : Included **Total Stamp Duty** : Rs. 2,75,000/-No of Stamp Sheets : 1 **Base E-Certificate No.** : IN -UK52563475377000R Rectified E-Certificate No. : IN-UK52823218529819R

Mrs. KAMLESH VASUDEVA wife of Capt. S.Vasudeva, resident of S-313 Panchsheel Park, New Delhi.

#### AADPV1855F

SHRI NISHANT KOCHHAR son of Shri Navin Kumar Kochhar, resident of B-35, Arya Nagar Apartments, Plot No.91, I.P. Extension, Patparganj, Shakarpur, East Delhi, Delhi.