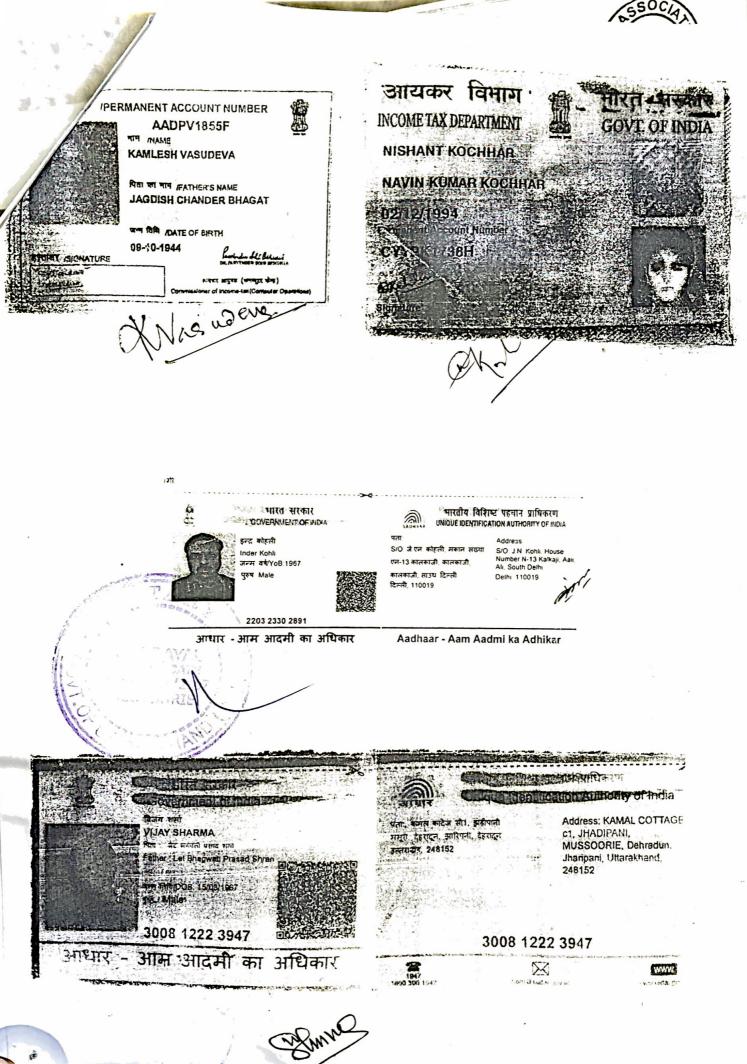

Mrs. KAMLESH VASUDEVA wife of Capt. S.Vasudeva, resident of S-313 Panchsheel Park, New Delhi.

#### AADPV1855F

SHRI NISHANT KOCHHAR son of Shri Navin Kumar Kochhar, resident of B-35, Arya Nagar Apartments, Plot No.91, I.P. Extension, Patparganj, Shakarpur, East Delhi, Delhi.

#### **CYYPK1738H**

R.S.Panwar & Vinay K.Gupta (Advocates)

PURCHASER)

|    | 1 |           | 1 | 1.3      |
|----|---|-----------|---|----------|
| 13 |   |           | N |          |
| 9  |   | $\forall$ |   |          |
| 1  | E |           | - | <b>)</b> |
|    | 1 |           | - | 1.1      |
|    |   | V         |   | 1911     |