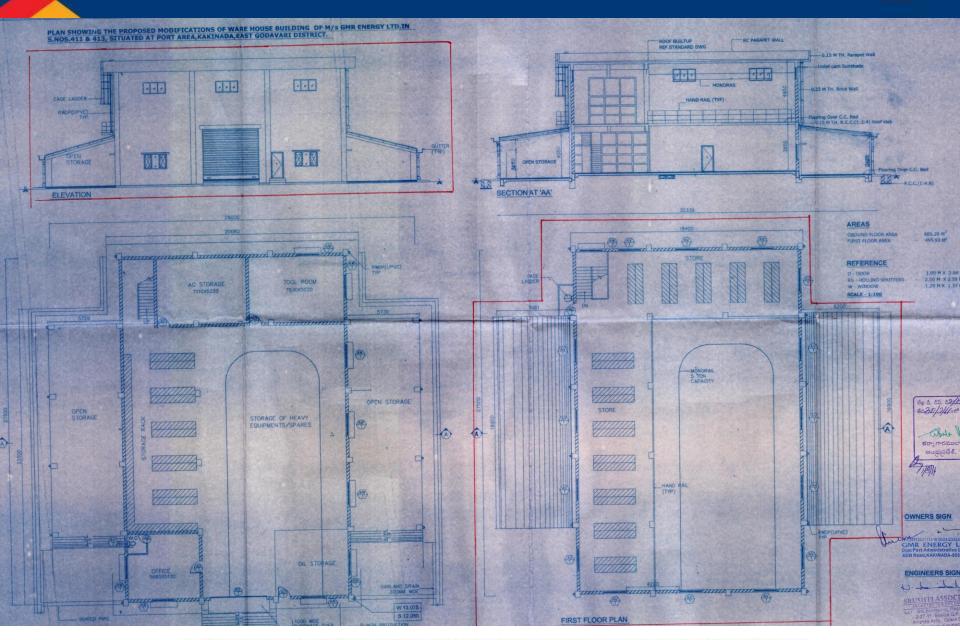

# **GMR ENERGY LIMITED, KAKINADA**





### **Present Plant Site Map**





Humility | Entrepreneurship | Teamwork and Relationships | Deliver the Promise | Learning | Social Responsibility | Respect for Individual

#### **O&M Building**





### **Work Shop Building**





### **220KV Switchyard Control Room Building**





#### **Fire Pump House Building**





## **DM Plant Chemical Storage Building**





## **Cooling Water Pump House Building**





#### **DM Plant Control Room**





### **Seurity Building**





### **Ware / Store Building**





### **Mooring Basin - Sea Front Area Utilization**





Length of Jetty is 106Meters & Width of Jetty 35Metrs