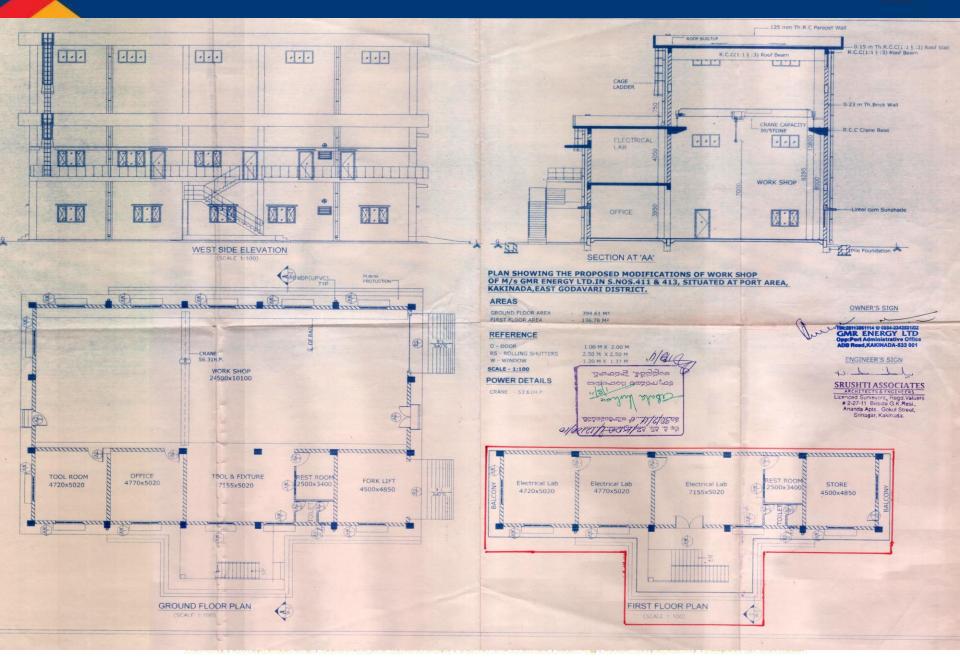

# **GMR ENERGY LIMITED, KAKINADA**





### **Present Plant Site Map**





Humility | Entrepreneurship | Teamwork and Relationships | Deliver the Promise | Learning | Social Responsibility | Respect for Individual

#### **O&M Building**





### **Work Shop Building**





### **220KV Switchyard Control Room Building**





#### **Fire Pump House Building**





## **DM Plant Chemical Storage Building**





## **Cooling Water Pump House Building**





#### **DM Plant Control Room**





### **Seurity Building**





### **Ware / Store Building**





### **Mooring Basin - Sea Front Area Utilization**





Length of Jetty is 106Meters & Width of Jetty 35Metrs