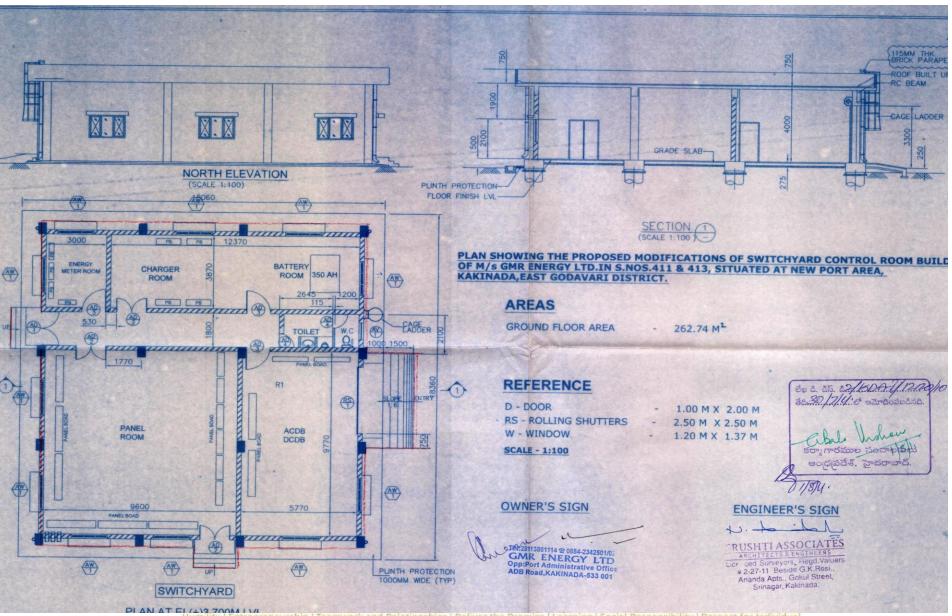

# **GMR ENERGY LIMITED, KAKINADA**





### **Present Plant Site Map**





Humility | Entrepreneurship | Teamwork and Relationships | Deliver the Promise | Learning | Social Responsibility | Respect for Individual

#### **O&M Building**





### **Work Shop Building**





### **220KV Switchyard Control Room Building**





#### **Fire Pump House Building**





## **DM Plant Chemical Storage Building**





## **Cooling Water Pump House Building**





#### **DM Plant Control Room**





### **Seurity Building**





### **Ware / Store Building**





### **Mooring Basin - Sea Front Area Utilization**





Length of Jetty is 106Meters & Width of Jetty 35Metrs