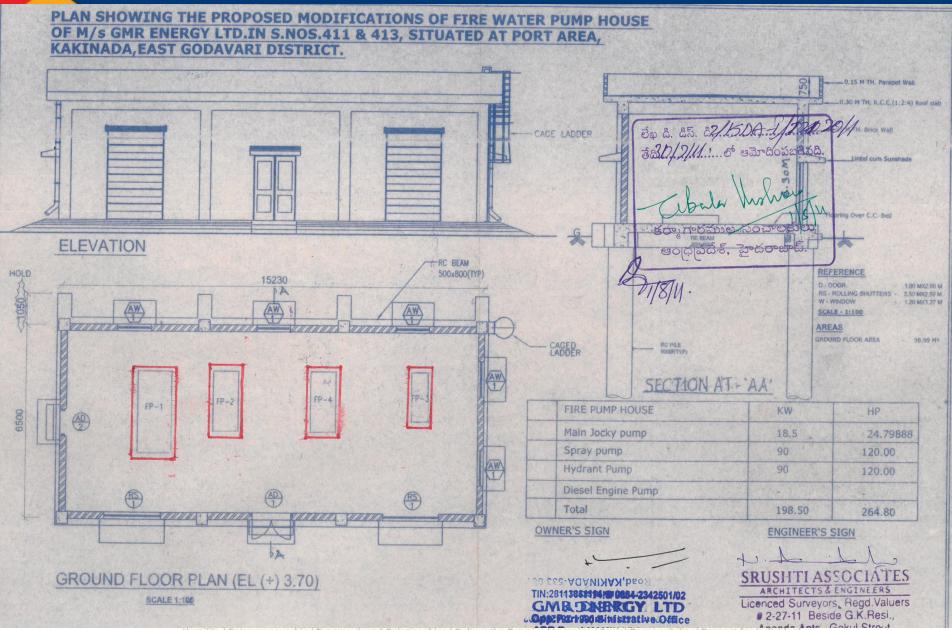

# **GMR ENERGY LIMITED, KAKINADA**





### **Present Plant Site Map**





Humility | Entrepreneurship | Teamwork and Relationships | Deliver the Promise | Learning | Social Responsibility | Respect for Individual

#### **O&M Building**





### **Work Shop Building**





### **220KV Switchyard Control Room Building**





#### **Fire Pump House Building**





## **DM Plant Chemical Storage Building**





## **Cooling Water Pump House Building**





#### **DM Plant Control Room**





### **Seurity Building**





### **Ware / Store Building**





### **Mooring Basin - Sea Front Area Utilization**





Length of Jetty is 106Meters & Width of Jetty 35Metrs