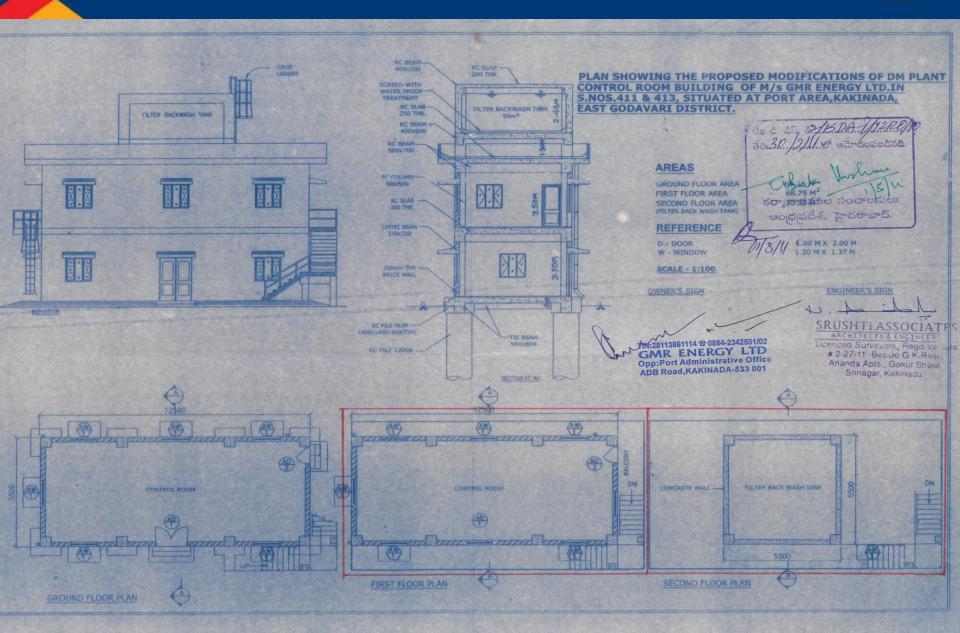

# **GMR ENERGY LIMITED, KAKINADA**





### **Present Plant Site Map**





Humility | Entrepreneurship | Teamwork and Relationships | Deliver the Promise | Learning | Social Responsibility | Respect for Individual

#### **O&M Building**





### **Work Shop Building**





### **220KV Switchyard Control Room Building**





#### **Fire Pump House Building**





## **DM Plant Chemical Storage Building**





## **Cooling Water Pump House Building**





#### **DM Plant Control Room**





### **Seurity Building**





### **Ware / Store Building**





### **Mooring Basin - Sea Front Area Utilization**





Length of Jetty is 106Meters & Width of Jetty 35Metrs