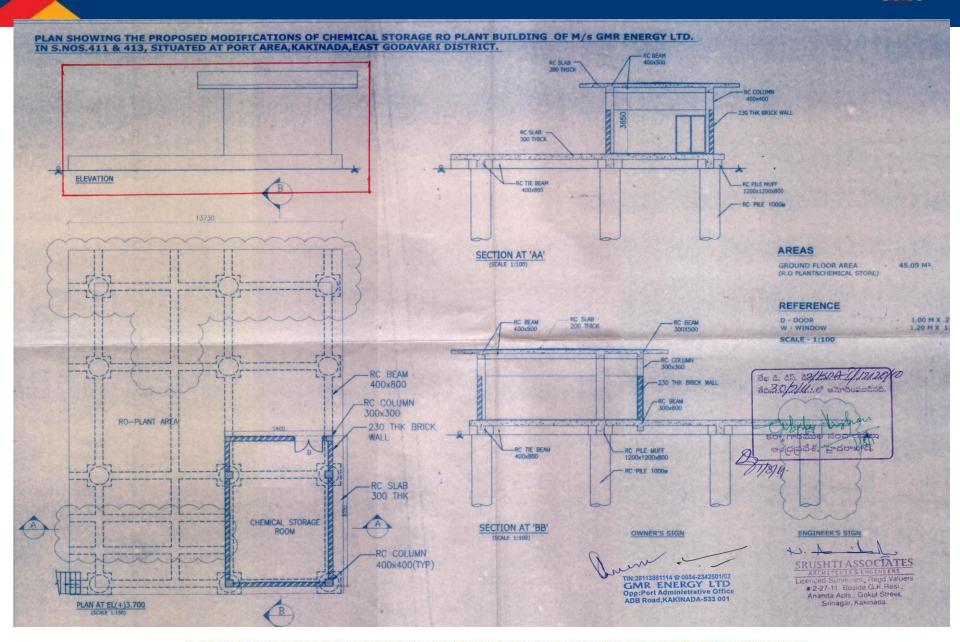

# **GMR ENERGY LIMITED, KAKINADA**





### **Present Plant Site Map**





Humility | Entrepreneurship | Teamwork and Relationships | Deliver the Promise | Learning | Social Responsibility | Respect for Individual

#### **O&M Building**





### **Work Shop Building**





### **220KV Switchyard Control Room Building**





#### **Fire Pump House Building**





## **DM Plant Chemical Storage Building**





## **Cooling Water Pump House Building**





#### **DM Plant Control Room**





### **Seurity Building**





### **Ware / Store Building**





### **Mooring Basin - Sea Front Area Utilization**





Length of Jetty is 106Meters & Width of Jetty 35Metrs