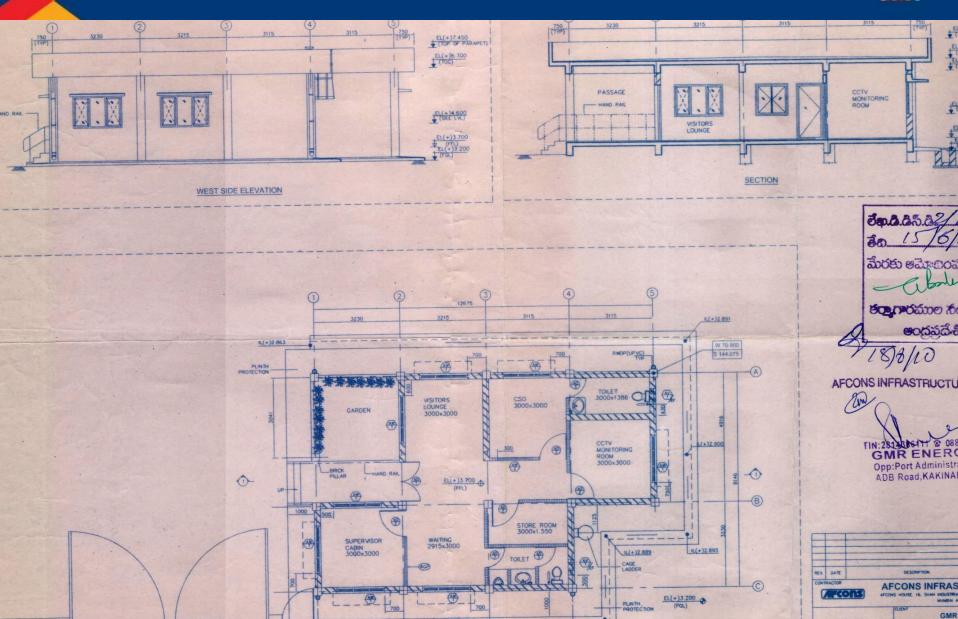

# **GMR ENERGY LIMITED, KAKINADA**





### **Present Plant Site Map**





Humility | Entrepreneurship | Teamwork and Relationships | Deliver the Promise | Learning | Social Responsibility | Respect for Individual

#### **O&M Building**





### **Work Shop Building**





### **220KV Switchyard Control Room Building**





#### **Fire Pump House Building**





## **DM Plant Chemical Storage Building**





## **Cooling Water Pump House Building**





#### **DM Plant Control Room**





### **Seurity Building**





### **Ware / Store Building**





### **Mooring Basin - Sea Front Area Utilization**





Length of Jetty is 106Meters & Width of Jetty 35Metrs