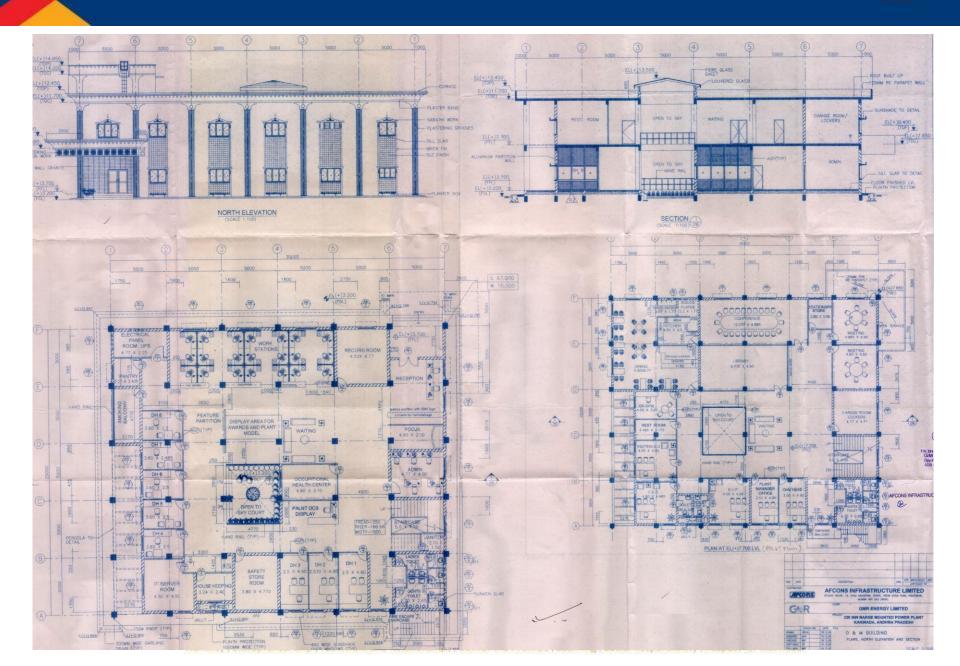

# **GMR ENERGY LIMITED, KAKINADA**





### **Present Plant Site Map**





Humility | Entrepreneurship | Teamwork and Relationships | Deliver the Promise | Learning | Social Responsibility | Respect for Individual

#### **O&M Building**





### **Work Shop Building**





### **220KV Switchyard Control Room Building**





#### **Fire Pump House Building**





## **DM Plant Chemical Storage Building**





## **Cooling Water Pump House Building**





#### **DM Plant Control Room**





### **Seurity Building**





### **Ware / Store Building**





### **Mooring Basin - Sea Front Area Utilization**





Length of Jetty is 106Meters & Width of Jetty 35Metrs