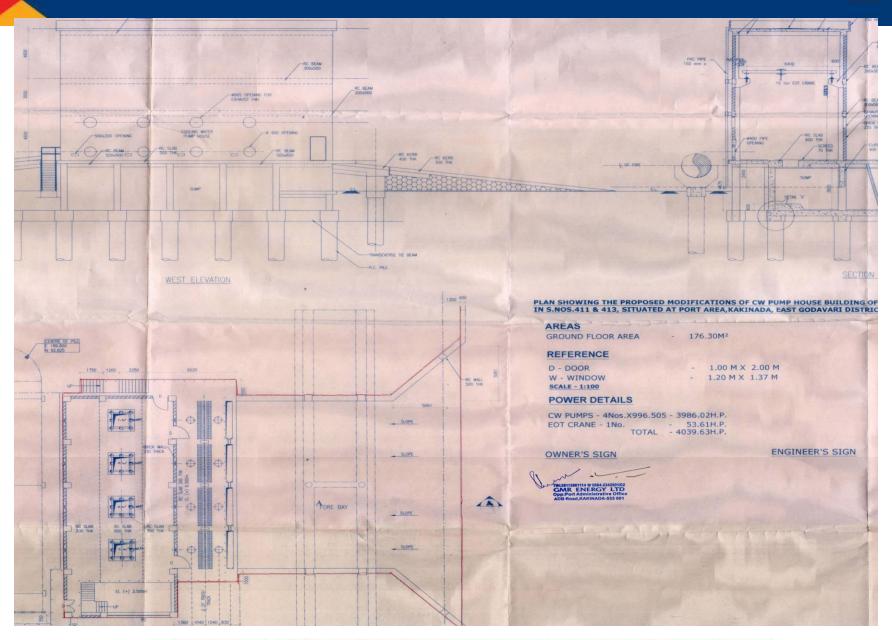

# **GMR ENERGY LIMITED, KAKINADA**





### **Present Plant Site Map**





Humility | Entrepreneurship | Teamwork and Relationships | Deliver the Promise | Learning | Social Responsibility | Respect for Individual

#### **O&M Building**





### **Work Shop Building**





### **220KV Switchyard Control Room Building**





#### **Fire Pump House Building**





## **DM Plant Chemical Storage Building**





## **Cooling Water Pump House Building**





#### **DM Plant Control Room**





### **Seurity Building**





### **Ware / Store Building**





### **Mooring Basin - Sea Front Area Utilization**





Length of Jetty is 106Meters & Width of Jetty 35Metrs