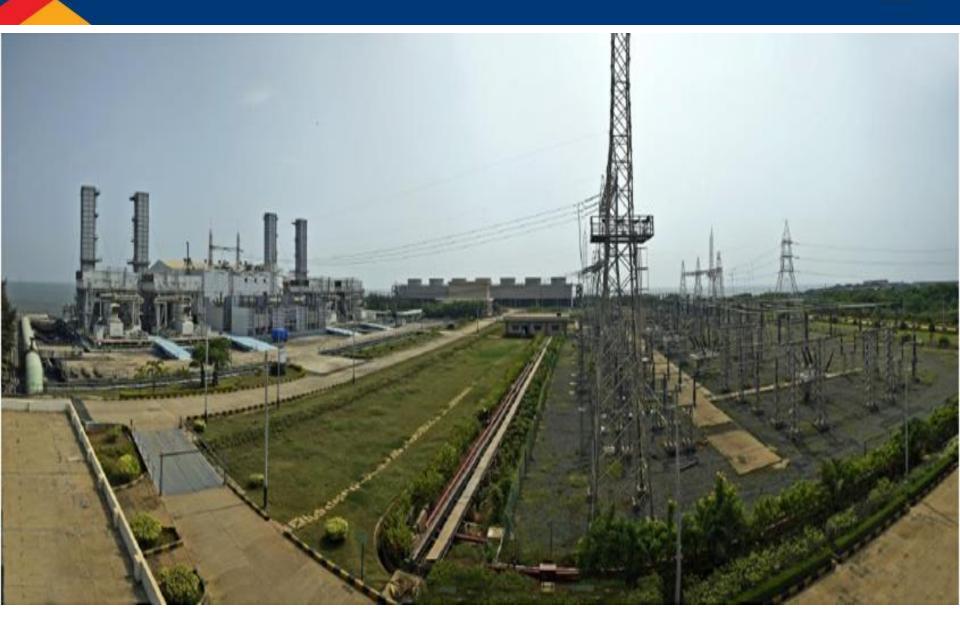

# **GMR ENERGY LIMITED, KAKINADA**





### **Present Plant Site Map**





Humility | Entrepreneurship | Teamwork and Relationships | Deliver the Promise | Learning | Social Responsibility | Respect for Individual

#### **O&M Building**





### **Work Shop Building**





### **220KV Switchyard Control Room Building**





#### **Fire Pump House Building**





## **DM Plant Chemical Storage Building**





## **Cooling Water Pump House Building**





#### **DM Plant Control Room**





### **Seurity Building**





### **Ware / Store Building**





### **Mooring Basin - Sea Front Area Utilization**





Length of Jetty is 106Meters & Width of Jetty 35Metrs