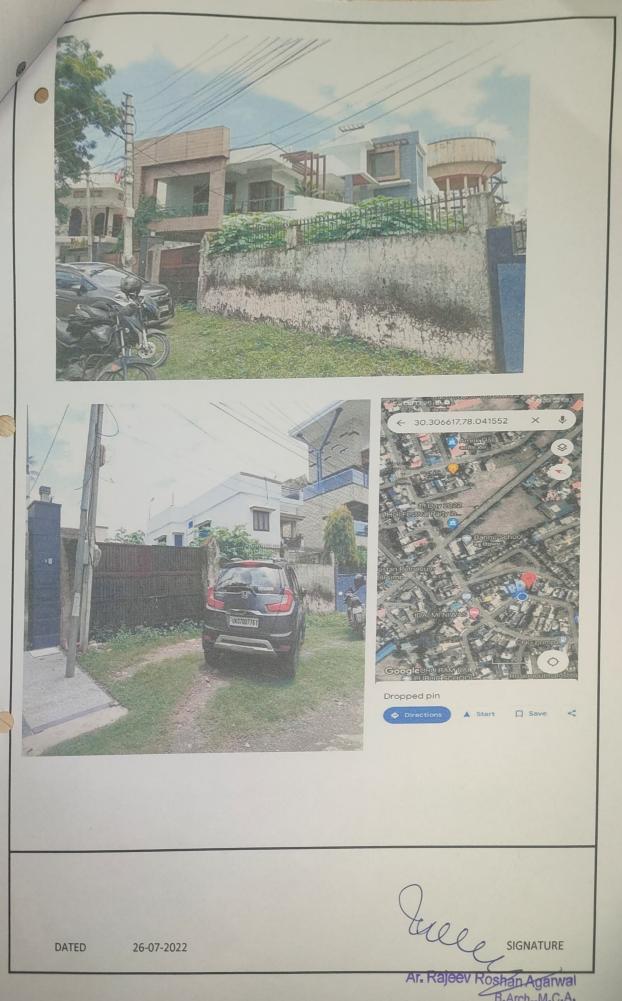

| ADUAL                  | The second second             | DATE                            | 26.0                            | 7-2022                         |                                      | SIG OF VALUER                                                                  | /                    |
| PLACE                               | DEHR                                                      | ADUN                   |                               | DATE                            | 20-0.                           | -2022                          | Ar Po                                | icer Poshan A                                                                  |                      |

Ar. Rajeet Roshan Agarwal B.Arch.,M.C.A. Govt.Approved Architect CA/01/2708



B.Arch., M.C.A. Govt.Approved Architect CA/01/2708