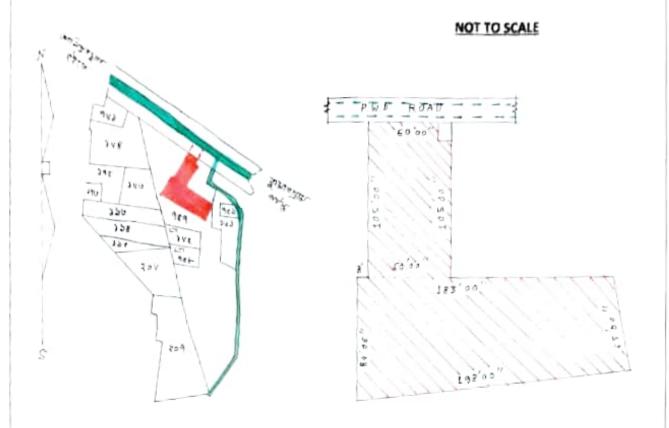

## PART TRACE MAP OF MOUZA KARJEEPARA, SHEET NO 1 (LR)

J.L. NO. 69, PS- SHAMUKTALA, DIST- ALIPURDUAR

SCALE 16" = 1 MILE

#### ROAD SHOWN THUS:

PHYSICAL POSSESSION OF T.T. Distilleries PVT LTD & SHUBHENDHU THAKUR SHOWN THUS

#### BOUNDARY:-

NORTH: PWD ROAD & ARATI DEBNATH

SOUTH: BIREN DEBNATH
EAST: NAGEN DEBNATH
WEST: RAMANI DEBNATH

### SCHEDULE OF LAND

| MOUZA      | J.L. NO. | KH. NO.          | PL    | OT NO.  | CLASSIFICATION | AREA(ACRE) |
|------------|----------|------------------|-------|---------|----------------|------------|
|            |          |                  | RS    | LR      | CLASSIFICATION |            |
| KARJEEPARA | 69       | 983<br>&<br>1233 | 162   | 162/757 | DAHALA         | 0.47       |
|            |          |                  | TOTAL |         |                | 0.47       |

#### DRAWN BY:

MONTOSH SINGHA (SURVEYOR)

r - whaten

MONTOSH SINCILY

tuenes in Conso

SUBMITTED BY