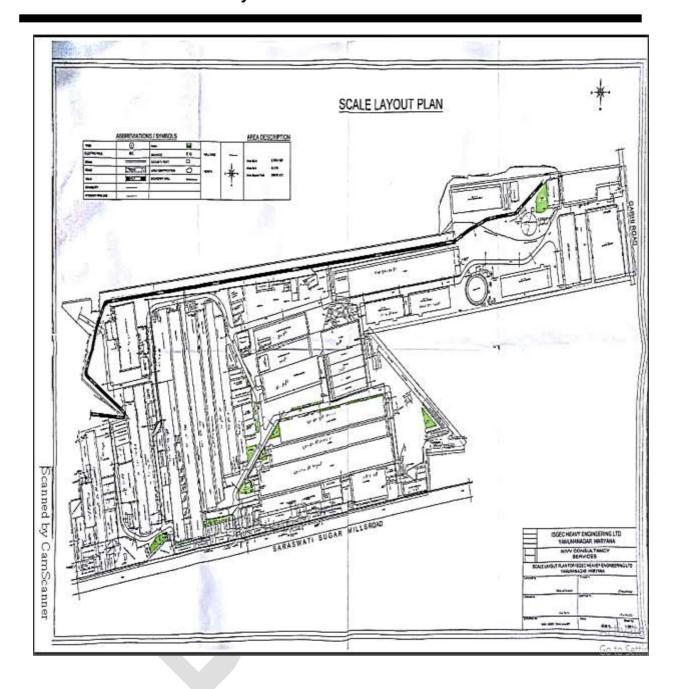

| 2.    | PHYSICAL CHARACTERISTICS OF THE PROPERTY   |                                                    |                           |
|-------|--------------------------------------------|----------------------------------------------------|---------------------------|
| a.    | Location attribute of the property         |                                                    |                           |
| i.    | Nearby Landmark                            | Property itself is a landmark                      |                           |
| ii.   | Postal Address of the Property             | M/s ISGEC Heavy Engine<br>Kurukshetra Road, Yamuna |                           |
| iii.  | Area of the Plot/ Land                     | 44.75 acre (2,16,590 sq.yds                        | )                         |
|       |                                            | Also please refer to Part-B                        | B Area description of the |
|       |                                            | property.All area measurem                         |                           |
|       |                                            | basis. Verification of the a                       | rea measurement of the    |
|       |                                            | property is done only bas                          | sed on sample random      |
|       |                                            | checking and not based on fi                       | ull scale measurement.    |
| iv.   | Type of Land                               | Solid/ On Road Level                               |                           |
| V.    | Independent access/ approach to the        | Clear independent access is                        | available                 |
|       | property                                   |                                                    |                           |
| vi.   | Google Map Location of the Property with a | Enclosed with the Report                           |                           |
|       | neighborhood layout map                    | Coordinates or URL:30°04'22.3"N 77°11'56.8"E       |                           |
| vii.  | Details of the roads abutting the property |                                                    |                           |
|       | Main Road Name & Width                     | Saharanpur-kurukshetra                             | Approx. 30 meter          |
|       |                                            | Road                                               |                           |
|       | Front Road Name & width                    | Saharanpur-kurukshetra                             | Approx. 30 meter          |
|       |                                            | Road                                               |                           |
|       | Type of Approach Road                      | Bituminous Road                                    |                           |
|       | Distance from the Main Road                | On main road                                       |                           |
| viii. | Description of adjoining property          | Mixed (residential & Industrial units)             |                           |
| ix.   | Plot No./Gata No.                          | Please refer the copy of Men                       | norandum & Article of     |
|       |                                            | association                                        |                           |