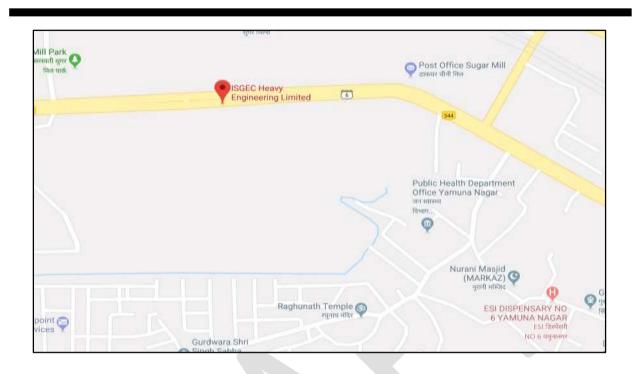

| 2.    | PHYSICAL CHARACTERISTICS OF THE PROPERTY   |                                                    |                           |
|-------|--------------------------------------------|----------------------------------------------------|---------------------------|
| a.    | Location attribute of the property         |                                                    |                           |
| i.    | Nearby Landmark                            | Property itself is a landmark                      |                           |
| ii.   | Postal Address of the Property             | M/s ISGEC Heavy Engine<br>Kurukshetra Road, Yamuna |                           |
| iii.  | Area of the Plot/ Land                     | 44.75 acre (2,16,590 sq.yds                        | )                         |
|       |                                            | Also please refer to Part-B                        | B Area description of the |
|       |                                            | property.All area measurem                         |                           |
|       |                                            | basis. Verification of the a                       | rea measurement of the    |
|       |                                            | property is done only bas                          | sed on sample random      |
|       |                                            | checking and not based on fi                       | ull scale measurement.    |
| iv.   | Type of Land                               | Solid/ On Road Level                               |                           |
| V.    | Independent access/ approach to the        | Clear independent access is                        | available                 |
|       | property                                   |                                                    |                           |
| vi.   | Google Map Location of the Property with a | Enclosed with the Report                           |                           |
|       | neighborhood layout map                    | Coordinates or URL:30°04'22.3"N 77°11'56.8"E       |                           |
| vii.  | Details of the roads abutting the property |                                                    |                           |
|       | Main Road Name & Width                     | Saharanpur-kurukshetra                             | Approx. 30 meter          |
|       |                                            | Road                                               |                           |
|       | Front Road Name & width                    | Saharanpur-kurukshetra                             | Approx. 30 meter          |
|       |                                            | Road                                               |                           |
|       | Type of Approach Road                      | Bituminous Road                                    |                           |
|       | Distance from the Main Road                | On main road                                       |                           |
| viii. | Description of adjoining property          | Mixed (residential & Industrial units)             |                           |
| ix.   | Plot No./Gata No.                          | Please refer the copy of Men                       | norandum & Article of     |
|       |                                            | association                                        |                           |