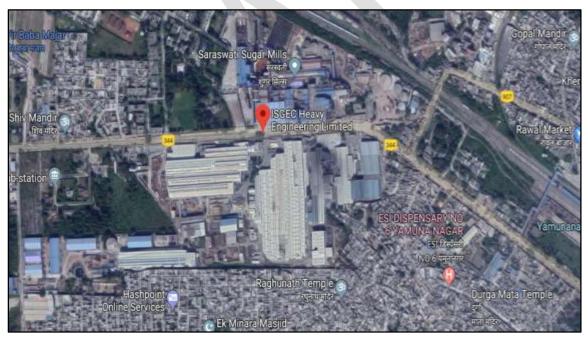

| 2.    | PHYSICAL CHARACTERISTICS OF THE PROPERTY   |                                                    |                           |
|-------|--------------------------------------------|----------------------------------------------------|---------------------------|
| a.    | Location attribute of the property         |                                                    |                           |
| i.    | Nearby Landmark                            | Property itself is a landmark                      |                           |
| ii.   | Postal Address of the Property             | M/s ISGEC Heavy Engine<br>Kurukshetra Road, Yamuna |                           |
| iii.  | Area of the Plot/ Land                     | 44.75 acre (2,16,590 sq.yds                        | )                         |
|       |                                            | Also please refer to Part-B                        | B Area description of the |
|       |                                            | property.All area measurem                         |                           |
|       |                                            | basis. Verification of the a                       | rea measurement of the    |
|       |                                            | property is done only bas                          | sed on sample random      |
|       |                                            | checking and not based on fi                       | ull scale measurement.    |
| iv.   | Type of Land                               | Solid/ On Road Level                               |                           |
| V.    | Independent access/ approach to the        | Clear independent access is                        | available                 |
|       | property                                   |                                                    |                           |
| vi.   | Google Map Location of the Property with a | Enclosed with the Report                           |                           |
|       | neighborhood layout map                    | Coordinates or URL:30°04'22.3"N 77°11'56.8"E       |                           |
| vii.  | Details of the roads abutting the property |                                                    |                           |
|       | Main Road Name & Width                     | Saharanpur-kurukshetra                             | Approx. 30 meter          |
|       |                                            | Road                                               |                           |
|       | Front Road Name & width                    | Saharanpur-kurukshetra                             | Approx. 30 meter          |
|       |                                            | Road                                               |                           |
|       | Type of Approach Road                      | Bituminous Road                                    |                           |
|       | Distance from the Main Road                | On main road                                       |                           |
| viii. | Description of adjoining property          | Mixed (residential & Industrial units)             |                           |
| ix.   | Plot No./Gata No.                          | Please refer the copy of Men                       | norandum & Article of     |
|       |                                            | association                                        |                           |