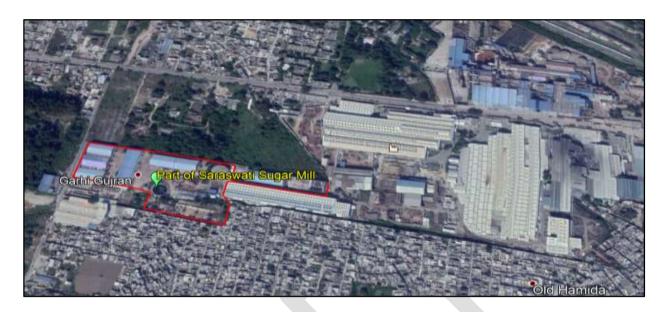

| 2.    | PHYSICAL CHARACTERISTICS OF THE PROPERTY   |                                                    |                           |
|-------|--------------------------------------------|----------------------------------------------------|---------------------------|
| a.    | Location attribute of the property         |                                                    |                           |
| i.    | Nearby Landmark                            | Property itself is a landmark                      |                           |
| ii.   | Postal Address of the Property             | M/s ISGEC Heavy Engine<br>Kurukshetra Road, Yamuna |                           |
| iii.  | Area of the Plot/ Land                     | 44.75 acre (2,16,590 sq.yds                        | )                         |
|       |                                            | Also please refer to Part-B                        | B Area description of the |
|       |                                            | property.All area measurem                         |                           |
|       |                                            | basis. Verification of the a                       | rea measurement of the    |
|       |                                            | property is done only bas                          | sed on sample random      |
|       |                                            | checking and not based on fi                       | ull scale measurement.    |
| iv.   | Type of Land                               | Solid/ On Road Level                               |                           |
| V.    | Independent access/ approach to the        | Clear independent access is                        | available                 |
|       | property                                   |                                                    |                           |
| vi.   | Google Map Location of the Property with a | Enclosed with the Report                           |                           |
|       | neighborhood layout map                    | Coordinates or URL:30°04'22.3"N 77°11'56.8"E       |                           |
| vii.  | Details of the roads abutting the property |                                                    |                           |
|       | Main Road Name & Width                     | Saharanpur-kurukshetra                             | Approx. 30 meter          |
|       |                                            | Road                                               |                           |
|       | Front Road Name & width                    | Saharanpur-kurukshetra                             | Approx. 30 meter          |
|       |                                            | Road                                               |                           |
|       | Type of Approach Road                      | Bituminous Road                                    |                           |
|       | Distance from the Main Road                | On main road                                       |                           |
| viii. | Description of adjoining property          | Mixed (residential & Industrial units)             |                           |
| ix.   | Plot No./Gata No.                          | Please refer the copy of Men                       | norandum & Article of     |
|       |                                            | association                                        |                           |