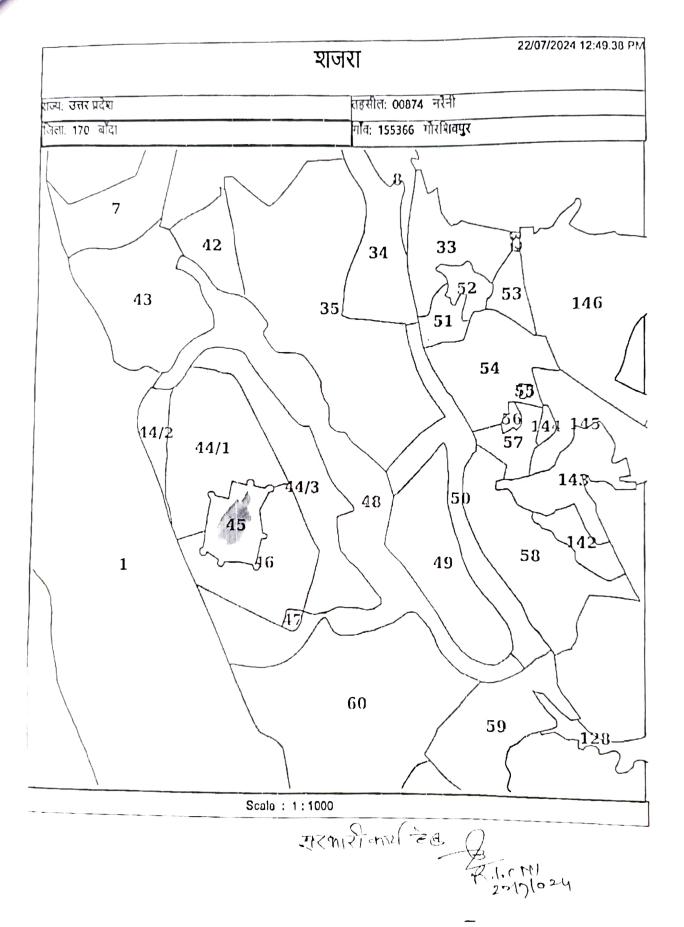

# Name of the Heritage Property:- RANGARH FORT, GAUR SHIVPUR, NARAINI

District:- BANDA, UTTAR PRADESH

| S.no. | Details Requested                                                    | Remarks                                                                                            |  |  |
|-------|----------------------------------------------------------------------|----------------------------------------------------------------------------------------------------|--|--|
| 1     | Total Land Area                                                      | 1.0670 hect.                                                                                       |  |  |
| 2     | Total Built up area                                                  | 0.691 hect.                                                                                        |  |  |
| 3     | Details of the Building Structure                                    | Fort                                                                                               |  |  |
| 4     | Google Coordinates                                                   | 25.214667, 80.412334                                                                               |  |  |
| 5     | Revenue Record: Khasra, Khatoni, Maps.                               | ATTACHED                                                                                           |  |  |
| 6     | Ownership details with documentary proof                             | Mauja Gaur Shivpur<br>Gata No-44/5 Area 0.376 Hect,<br>Gata No-45 Area 0.691 Hect.<br>(Kila Abadi) |  |  |
| 7     | Current Condition                                                    | Building Damaged, Fort wall exists.                                                                |  |  |
| 8     | Litigation (Yes/No), If Yes, attach the details                      | No                                                                                                 |  |  |
| 9     | Any unauthorized / encroachments within the premises of the property | No                                                                                                 |  |  |
| 10    | Availability of Infrastructure                                       |                                                                                                    |  |  |
|       | - Approach Road                                                      | No, Situated along the River                                                                       |  |  |
|       | - Electricity                                                        | No                                                                                                 |  |  |
|       | - Water Supply                                                       | River                                                                                              |  |  |
|       | - Drainage System                                                    | No                                                                                                 |  |  |
| 11    | Connectivity:                                                        |                                                                                                    |  |  |
|       | Nearest Airport                                                      | Khajuraho M.P.( 118 KM)<br>Chitrakoot U.P. ( 63 KM)                                                |  |  |
|       | Nearest Railway Station                                              | Atarra, Banda                                                                                      |  |  |
|       | Nearest Bus Station                                                  | Naraini                                                                                            |  |  |
|       | Nearest National/ State Highway                                      | Naraini-Banda State Highway                                                                        |  |  |
| 12    | Nearby Tourist Destinations                                          | Kalinjar Fort,<br>Eco Village - Nahari                                                             |  |  |
| 13    | Current Photograph of the Property                                   | ATTACHED                                                                                           |  |  |
| 14    | Name and contact details of the person authorised for Site Visit     | Nayab Tehsildar, Naraini<br>9454415983                                                             |  |  |