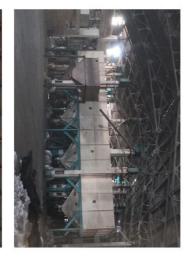

DESIGN PLUS, FIRST FLOOR, PLOT NO. 173, WARD - 12/B, GANDHIDHAM - KUTCH - 370201 MO. 98252 25738

E-MAIL: kmt.valuer@gmail.com

|                                                                                                                              | VALUER :-                                                                                 | K.M. THACKER                                                                                              |                                                      |  |
|------------------------------------------------------------------------------------------------------------------------------|-------------------------------------------------------------------------------------------|-----------------------------------------------------------------------------------------------------------|------------------------------------------------------|--|
|                                                                                                                              | FORM                                                                                      | AT - A/1                                                                                                  |                                                      |  |
|                                                                                                                              | FORMAT OF VA                                                                              | LUATION REPORT                                                                                            |                                                      |  |
|                                                                                                                              | (TO BE USED FOR ALL PROPERTI                                                              | ES OF VALUE ABOVE                                                                                         | RS.5 CRORES)                                         |  |
| NAM                                                                                                                          | E & ADDRESS OF BRANCH :                                                                   | State Bank of India, Stressed<br>I, 12th Floor, Jawahar Vypa<br>Tostov Marg, Janpath, New                 | , 0,                                                 |  |
| NAME                                                                                                                         | E OF CUSTOMER (S)/ BORROWAL UNIT:                                                         |                                                                                                           | M KISHAN AGRO PVT. LTD.                              |  |
| (FOR                                                                                                                         | WHICH VALUATION REPORT IS SOUGHT)                                                         |                                                                                                           |                                                      |  |
|                                                                                                                              | 1. INTR                                                                                   | ODUCTION                                                                                                  |                                                      |  |
| A)                                                                                                                           | NAME OF THE PROPERTY OWNER<br>(WITH ADDRESS & PHONE NOS.)                                 | M/S. BISHAN SAROOP RAM<br>DIRECTOR:- MR RAM KISH                                                          | AN SINGHAL                                           |  |
|                                                                                                                              |                                                                                           | REVENUE SR. NO. 324/2 & 3<br>NATIONAL HIGHWAY NO. 4<br>SIDE OF SANG RIVER, SITU<br>ROHAR, TA - GANDHIDHAM | 41 (OLD NH NO. 8/A), BACK<br>ATED VILLAGE AT - MITHI |  |
| B)                                                                                                                           | PURPOSE OF VALUATION                                                                      | TO ASCERTAIN FAIR MARK                                                                                    | ET VALUE AS ON DATE                                  |  |
| C)                                                                                                                           | DATE OF INSPECTION OF PROPERTY                                                            | 08-08-2023                                                                                                |                                                      |  |
| D)                                                                                                                           | DATE OF VALUATION REPORT                                                                  | 08-08-2023                                                                                                |                                                      |  |
| E)                                                                                                                           | NAME OF THE DEVELOPER OF PROPERTY (IN                                                     | N.A.                                                                                                      |                                                      |  |
|                                                                                                                              | CASE OF DEVELOPER BUILT PROPERTIES)                                                       |                                                                                                           |                                                      |  |
|                                                                                                                              | 2. PHYSICAL CHARACTE                                                                      | RISTICS OF THE PI                                                                                         | ROPERTY                                              |  |
| A)                                                                                                                           | LOCATION OF THE PROPERTY                                                                  |                                                                                                           | ·                                                    |  |
| I NEARBY LANDMARK  1.00 KM FROM NATIONAL HIGHWAY NO. 41 (OLD N. NO.8/A) AHMEDABAD - GANDHIDHAM HIGHWAY, BACK SIDE SANG RIVER |                                                                                           |                                                                                                           |                                                      |  |
| II                                                                                                                           | POSTAL ADDRESS OF THE PROPERTY                                                            | REVENUE SR. NO. 324/2 & 3                                                                                 | 324/3, 1.00 KM FROM<br>41 (OLD NH NO. 8/A), BACK     |  |
| III                                                                                                                          | AREA OF THE PLOT/LAND (SUPPORTED BY A PLAN)                                               | 32,476.00                                                                                                 | SQMT                                                 |  |
| IV                                                                                                                           | AREA OF THE PLOT/LAND (SUPPORTED BY A PLAN)                                               | SOLID                                                                                                     |                                                      |  |
| V                                                                                                                            | INDEPENDENT ACCESS/APPROACH TO THE PROPERTY ETC.                                          | NATIONAL HIGHWAY NO. 41 (OLD N.H. NO.8/A)<br>AHMEDABAD - GANDHIDHAM HIGHWAY,                              |                                                      |  |
| VI                                                                                                                           | GOOGLE MAP LOCATION OF THE PROPERTY<br>WITH A NEIGHBORHOOD LAYOUT MAP                     | ATTACHED                                                                                                  |                                                      |  |
| VII                                                                                                                          | DETAILS OF ROADS ABUTTING THE PROPERTY                                                    | ON NATIONAL HIGHWAY N                                                                                     | IO. 41 ( OLD N.H. NO. 8/A),                          |  |
| VIII                                                                                                                         | DESCRIPTION OF ADJOINING PROPERTY                                                         | INDUSTRIAL, AGRICULTUR<br>BY                                                                              | AL & VILLAGE AREA NEAR                               |  |
| IX                                                                                                                           | PLOT NO. SURVEY NO.                                                                       | REVENUE SR. NO. 324/2 & 324/3, 1.00 KM FROM<br>NATIONAL HIGHWAY NO. 41 (OLD NH NO. 8/A), BACK             |                                                      |  |
| X                                                                                                                            | WARD/VILLAGE/TALUKA                                                                       | MITHI ROHAR                                                                                               |                                                      |  |
| XI                                                                                                                           | SUB-REGISTRY/BLOCK                                                                        | GANDHIDHAM                                                                                                |                                                      |  |
| XII                                                                                                                          | DISTRICT                                                                                  | КАСНСНН.                                                                                                  |                                                      |  |
| XIII ANY OTHER ASPECT THIS PROPERTY IS BUILT UP INDUSTRIAL AND HAV ONE SORTEX PLAN WITH WAREHOUSE FOR STORAGE                |                                                                                           |                                                                                                           |                                                      |  |
| <b>B</b> )                                                                                                                   | PLINTH AREA, CARPET AREA, AND SALEABLE<br>ARE TO BE MENTIONED SEPARATELY AND<br>CLARIFIED | AS PER PART -                                                                                             | II VALUATION                                         |  |
| C)                                                                                                                           | BOUNDARIES OF THE PLOT                                                                    | AS PER DEED                                                                                               | ACTUAL                                               |  |
|                                                                                                                              | EAST                                                                                      | SURVEY NO. 323/1                                                                                          | SURVEY NO. 323/1                                     |  |
|                                                                                                                              | WEST                                                                                      | SANG RIVER                                                                                                | SANG RIVER                                           |  |
|                                                                                                                              | NORTH                                                                                     | SURVEY NO. 324/1 & 325/8                                                                                  | SURVEY NO. 324/1 & 325/8                             |  |
|                                                                                                                              | SOUTH                                                                                     | NATIONAL HIGHWAY                                                                                          | NATIONAL HIGHWAY                                     |  |