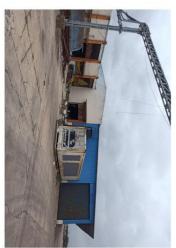

. BISHAN SAROOP RAM KISHAN AGRO PVT. LTD.                                                                                                                                       |
|-----------------------|------------------------------------------------------------------------------------------------------------------------------------------------------------------------------------|
| BORROWAL UNIT:        |                                                                                                                                                                                    |
| LOCATION              | REVENUE SR. NO. 324/2 & 324/3, 1.00 KM FROM NATIONAL HIGHWAY NO. 41 (OLD NH NO. 8/A), BACK SIDE OF SANG RIVER, SITUATED VILLAGE AT - MITHI ROHAR, TA - GANDHIDHAM, DIST - KACHCHH. |





















# **GOOGLE MAP**

| NAME OF CUSTOMER (S)/<br>BORROWAL UNIT: | M/S. BISHAN SAROOP RAM KISHAN AGRO PVT. LTD.                                                                                                                                       |
|-----------------------------------------|------------------------------------------------------------------------------------------------------------------------------------------------------------------------------------|
| Location                                | REVENUE SR. NO. 324/2 & 324/3, 1.00 KM FROM NATIONAL HIGHWAY NO. 41 (OLD NH NO. 8/A), BACK SIDE OF SANG RIVER, SITUATED VILLAGE AT - MITHI ROHAR, TA - GANDHIDHAM, DIST - KACHCHH. |