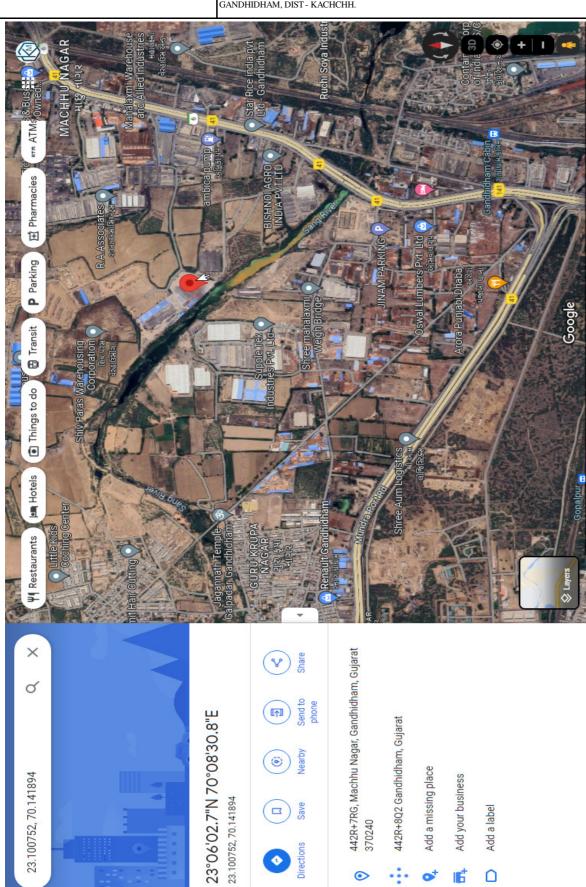

DESIGN PLUS, FIRST FLOOR, PLOT NO. 173, WARD - 12/B, GANDHIDHAM - KUTCH - 370201 MO. 98252 25738

E-MAIL: kmt.valuer@gmail.com

|                                                                                                                              | VALUER :-                                                                                 | K.M. THACKER                                                                                              |                                                      |  |
|------------------------------------------------------------------------------------------------------------------------------|-------------------------------------------------------------------------------------------|-----------------------------------------------------------------------------------------------------------|------------------------------------------------------|--|
|                                                                                                                              | FORM                                                                                      | AT - A/1                                                                                                  |                                                      |  |
|                                                                                                                              | FORMAT OF VA                                                                              | LUATION REPORT                                                                                            |                                                      |  |
|                                                                                                                              | (TO BE USED FOR ALL PROPERTI                                                              | ES OF VALUE ABOVE                                                                                         | RS.5 CRORES)                                         |  |
| NAM                                                                                                                          | E & ADDRESS OF BRANCH :                                                                   | State Bank of India, Stressed<br>I, 12th Floor, Jawahar Vypa<br>Tostov Marg, Janpath, New                 | , 0,                                                 |  |
| NAME                                                                                                                         | E OF CUSTOMER (S)/ BORROWAL UNIT:                                                         |                                                                                                           | M KISHAN AGRO PVT. LTD.                              |  |
| (FOR                                                                                                                         | WHICH VALUATION REPORT IS SOUGHT)                                                         |                                                                                                           |                                                      |  |
|                                                                                                                              | 1. INTR                                                                                   | ODUCTION                                                                                                  |                                                      |  |
| A)                                                                                                                           | NAME OF THE PROPERTY OWNER<br>(WITH ADDRESS & PHONE NOS.)                                 | M/S. BISHAN SAROOP RAM<br>DIRECTOR:- MR RAM KISH                                                          | AN SINGHAL                                           |  |
|                                                                                                                              |                                                                                           | REVENUE SR. NO. 324/2 & 3<br>NATIONAL HIGHWAY NO. 4<br>SIDE OF SANG RIVER, SITU<br>ROHAR, TA - GANDHIDHAM | 41 (OLD NH NO. 8/A), BACK<br>ATED VILLAGE AT - MITHI |  |
| B)                                                                                                                           | PURPOSE OF VALUATION                                                                      | TO ASCERTAIN FAIR MARK                                                                                    | ET VALUE AS ON DATE                                  |  |
| C)                                                                                                                           | DATE OF INSPECTION OF PROPERTY                                                            | 08-08-2023                                                                                                |                                                      |  |
| D)                                                                                                                           | DATE OF VALUATION REPORT                                                                  | 08-08-2023                                                                                                |                                                      |  |
| E)                                                                                                                           | NAME OF THE DEVELOPER OF PROPERTY (IN                                                     | N.A.                                                                                                      |                                                      |  |
|                                                                                                                              | CASE OF DEVELOPER BUILT PROPERTIES)                                                       |                                                                                                           |                                                      |  |
|                                                                                                                              | 2. PHYSICAL CHARACTE                                                                      | RISTICS OF THE PI                                                                                         | ROPERTY                                              |  |
| A)                                                                                                                           | LOCATION OF THE PROPERTY                                                                  |                                                                                                           | ·                                                    |  |
| I NEARBY LANDMARK  1.00 KM FROM NATIONAL HIGHWAY NO. 41 (OLD N. NO.8/A) AHMEDABAD - GANDHIDHAM HIGHWAY, BACK SIDE SANG RIVER |                                                                                           |                                                                                                           |                                                      |  |
| II                                                                                                                           | POSTAL ADDRESS OF THE PROPERTY                                                            | REVENUE SR. NO. 324/2 & 3                                                                                 | 324/3, 1.00 KM FROM<br>41 (OLD NH NO. 8/A), BACK     |  |
| III                                                                                                                          | AREA OF THE PLOT/LAND (SUPPORTED BY A PLAN)                                               | 32,476.00                                                                                                 | SQMT                                                 |  |
| IV                                                                                                                           | AREA OF THE PLOT/LAND (SUPPORTED BY A PLAN)                                               | SOLID                                                                                                     |                                                      |  |
| V                                                                                                                            | INDEPENDENT ACCESS/APPROACH TO THE PROPERTY ETC.                                          | NATIONAL HIGHWAY NO. 41 (OLD N.H. NO.8/A)<br>AHMEDABAD - GANDHIDHAM HIGHWAY,                              |                                                      |  |
| VI                                                                                                                           | GOOGLE MAP LOCATION OF THE PROPERTY<br>WITH A NEIGHBORHOOD LAYOUT MAP                     | ATTACHED                                                                                                  |                                                      |  |
| VII                                                                                                                          | DETAILS OF ROADS ABUTTING THE PROPERTY                                                    | ON NATIONAL HIGHWAY N                                                                                     | IO. 41 ( OLD N.H. NO. 8/A),                          |  |
| VIII                                                                                                                         | DESCRIPTION OF ADJOINING PROPERTY                                                         | INDUSTRIAL, AGRICULTUR<br>BY                                                                              | AL & VILLAGE AREA NEAR                               |  |
| IX                                                                                                                           | PLOT NO. SURVEY NO.                                                                       | REVENUE SR. NO. 324/2 & 324/3, 1.00 KM FROM<br>NATIONAL HIGHWAY NO. 41 (OLD NH NO. 8/A), BACK             |                                                      |  |
| X                                                                                                                            | WARD/VILLAGE/TALUKA                                                                       | MITHI ROHAR                                                                                               |                                                      |  |
| XI                                                                                                                           | SUB-REGISTRY/BLOCK                                                                        | GANDHIDHAM                                                                                                |                                                      |  |
| XII                                                                                                                          | DISTRICT                                                                                  | КАСНСНН.                                                                                                  |                                                      |  |
| XIII ANY OTHER ASPECT THIS PROPERTY IS BUILT UP INDUSTRIAL AND HAV ONE SORTEX PLAN WITH WAREHOUSE FOR STORAGE                |                                                                                           |                                                                                                           |                                                      |  |
| <b>B</b> )                                                                                                                   | PLINTH AREA, CARPET AREA, AND SALEABLE<br>ARE TO BE MENTIONED SEPARATELY AND<br>CLARIFIED | AS PER PART -                                                                                             | II VALUATION                                         |  |
| C)                                                                                                                           | BOUNDARIES OF THE PLOT                                                                    | AS PER DEED                                                                                               | ACTUAL                                               |  |
|                                                                                                                              | EAST                                                                                      | SURVEY NO. 323/1                                                                                          | SURVEY NO. 323/1                                     |  |
|                                                                                                                              | WEST                                                                                      | SANG RIVER                                                                                                | SANG RIVER                                           |  |
|                                                                                                                              | NORTH                                                                                     | SURVEY NO. 324/1 & 325/8                                                                                  | SURVEY NO. 324/1 & 325/8                             |  |
|                                                                                                                              | SOUTH                                                                                     | NATIONAL HIGHWAY                                                                                          | NATIONAL HIGHWAY                                     |  |