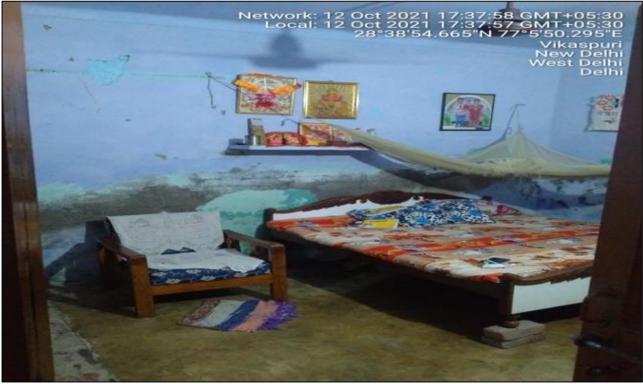

During the site survey our team observed that the construction of building is very old and currently a shop is present on the ground floor while rest of the property is currently being used as residential.