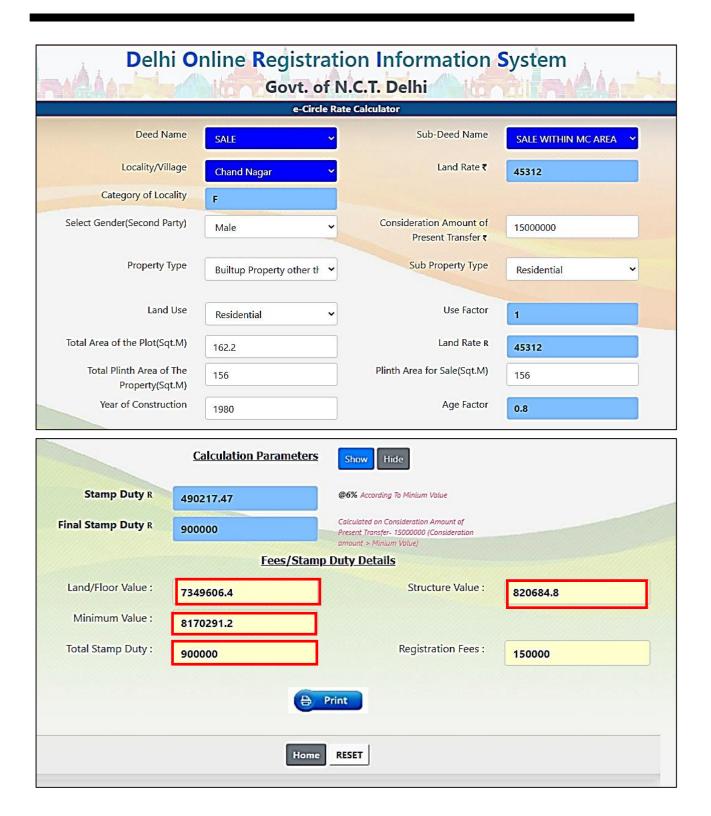

|    | found as per information given in the copy of c | locuments provided to us.                           |
|----|-------------------------------------------------|-----------------------------------------------------|
| 1. | Location of the property in the city            |                                                     |
|    | Plot No. / Survey No.                           | Part Of Property No.189, Part Of Khasra No.32/25,   |
|    | ·                                               | And 16                                              |
|    | Door No.                                        | NA                                                  |
|    | T. S. No. / Village                             | Village- Khyala, Colony Known as Chand Nagar        |
|    | Ward / Taluka                                   | NA                                                  |
|    | Mandal / District                               | New Delhi                                           |
| 2. | Municipal Ward No.                              | Not Available                                       |
| 3. | City / Town                                     | New Delhi                                           |
|    | Residential Area/ Commercial Area/              | Residential Area but on main road some shops are    |
|    | Industrial Area                                 | also present                                        |
| 4. | Classification of the area:                     | Urban Area                                          |
|    | High / Middle / Poor                            | Middle                                              |
|    | Metro / Urban / Semi Urban / Rural              | Urban                                               |
| 5. | Coming under Corporation limit/ Village         | Municipal Corporation of Delhi- West Zone           |
|    | Panchayat/ Municipality                         |                                                     |
| 6. | Postal address of the property                  | Part Of Property No.189, Part Of Khasra No.32/25,   |
|    |                                                 | And 16, Situated In the Village- Khyala, Colony     |
|    |                                                 | Known As Chand Nagar, New Delhi-110018.             |
| 7. | Latitude, Longitude and Coordinates of the      | Enclosed with the Report                            |
|    | site                                            | Coordinates or URL: 28°38'54.3"N 77°05'50.6"E       |
| 8. | Area of the plot/land                           | Approx. 162.2sq. mtr. (194 sq. yds.)                |
|    |                                                 | Also please refer to Part-B Area description of the |
|    |                                                 | property. Area measurements considered in the       |
|    |                                                 | Valuation Report is adopted from relevant           |
|    |                                                 | approved documents or actual site measurement       |
|    |                                                 |                                                     |
|    |                                                 | whichever is less. Verification of the area         |
|    |                                                 | measurement of the property is done only based on   |

| IVII | R. ARUN KUMAR YADAV S/O MR. AJAY PAL YADAV               | sample random checking     | 1.                           |
|------|----------------------------------------------------------|----------------------------|------------------------------|
|      |                                                          |                            | ,                            |
| 9.   | Layout plan of the area in which the property is located | cated                      |                              |
| 10.  | Development of surrounding areas                         | Urban Developing Area      |                              |
| 11.  | Details of Roads abutting the property                   |                            |                              |
|      | (a) Main Road Name & Width                               | Punjabi Market Road        | 40 ft.                       |
|      | (b) Front Road Name & width                              | Mamchand road              | 25 ft.                       |
|      | (c) Type of Approach Road                                | Bituminous Road            |                              |
|      | (d) Distance from the Main Road                          | 250 mtr.                   |                              |
| 12.  | Whether covered under any State / Central                | NA                         |                              |
|      | Govt. enactments (e.g. Urban Land Ceiling                |                            |                              |
|      | Act) or notified under agency area /                     |                            |                              |
| 40   | scheduled area / cantonment area                         | NI C                       | a mta c                      |
| 13.  | In case it is an agricultural land, any                  | No not an agricultural pro | ррепу                        |
|      | conversion to house site plots is contemplated           |                            |                              |
| 14.  | Boundaries of the property                               | A                          | В                            |
| '    | Boundaries of the property                               | As per deed/ TIR           | Actuals                      |
|      | North                                                    | Part of Plot No. 189       | Other Property               |
|      | South                                                    |                            | . ,                          |
|      |                                                          | 20 ft road                 | Road                         |
|      | East                                                     | 20 ft road                 | Road                         |
|      | West  Extent of the site considered for valuation        | Plot No. 188               | Plot No. 188                 |
|      | (least of 14 A & 14 B)                                   | Land area 162.2 sq. mtr.   | (194 sq. yus.)               |
| 17   | Type of Building                                         | Residential house          |                              |
| 18.  | Details of the building/buildings and other              |                            | Part Of Khasra No.32/25,     |
|      | improvements in terms of area, height, no. of            |                            | e Village- Khyala, Colony    |
|      | floors, plinth area floor wise, year of                  | Known As Chand Nagar,      |                              |
|      | construction, year of making                             | ,                          |                              |
|      | alterations/additional constructions with                |                            | S/o Mr. Ajay Pal Yadav is    |
|      | details, full details of specifications to be            |                            | vner of the entire property. |
|      | appended along with building plans and                   |                            | n Urban developing area of   |
|      | elevations                                               |                            | / approached by the 20 ft.   |
|      |                                                          | Mamchand road.             |                              |
|      |                                                          | Total agreement of the     | havaalana satu ka 150        |
|      |                                                          |                            | house/property is 156 sq.    |
|      |                                                          |                            | er the measurement done      |
|      |                                                          | during site survey.        |                              |
|      |                                                          | As per information assist  | able of cite by the suman's  |
|      |                                                          |                            | able at site by the owner's  |
| 19.  | Plinth area, Carpet area and Saleable area               | Covered area 156 sq. mt    | ure is around 40 years old.  |
| 13.  | to be mentioned separately and clarified                 |                            | B - Area description of the  |
|      | to 20 montioned coparatory and claimed                   |                            | ements considered in the     |
|      |                                                          | ' ' '                      | adopted from relevant        |
|      |                                                          |                            | actual site measurement      |
|      |                                                          | 1                          | erification of the area      |
|      |                                                          |                            | perty is done only based on  |
|      |                                                          | sample random checking     | -                            |
| 20.  | Any other aspect                                         |                            | property found as per the    |
| -    | •                                                        |                            | · ·                          |