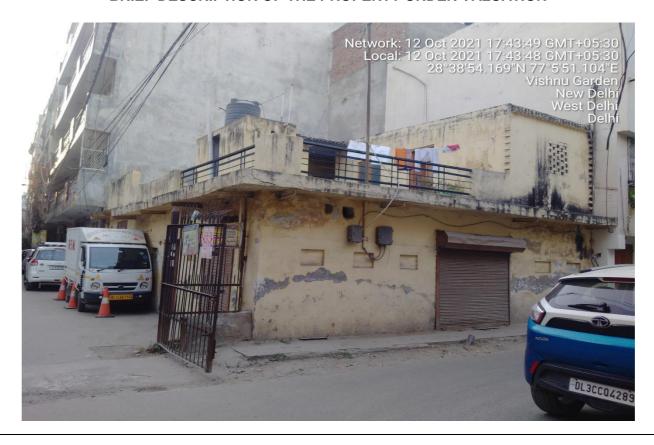

#### **BRIEF DESCRIPTION OF THE PROPERTY UNDER VALUATION**

#### Snapshot of the Asset/ Property Under Valuation

This opinion on valuation report is prepared for the residential independent house having total land area admeasuring 162.2 sq. mtr. (194 sq. yds.) as per sale deed and covered area 156 sq. mtr. (1679.2 sq. ft) as per the measurement done during site survey.

This is a free hold land purchase by virtue of sale deed dated August 24, 2005. This indenture was in favor of Mr. Arun Kumar Yadav S/o Mr. Ajay Pal Yadav.

The subject property is located in urban area of Chand Nagar, New Delhi. This property is clearly approached by the 20 ft wide road.

During the site survey our team observed that the construction of building is very old and currently a shop is present on the ground floor while rest of the property is currently being used as residential.