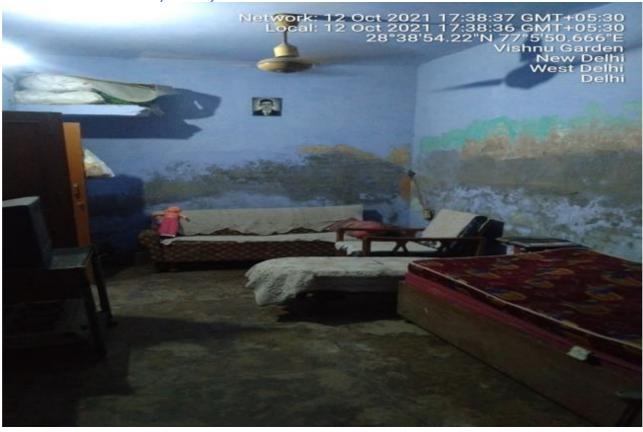

During the site survey our team observed that the construction of building is very old and currently a shop is present on the ground floor while rest of the property is currently being used as residential.