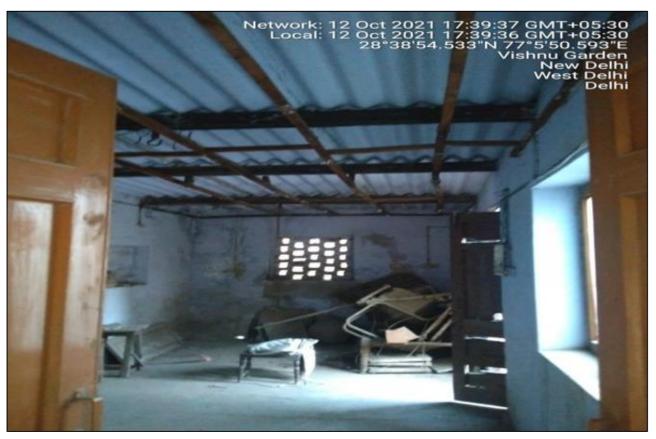

During the site survey our team observed that the construction of building is very old and currently a shop is present on the ground floor while rest of the property is currently being used as residential.