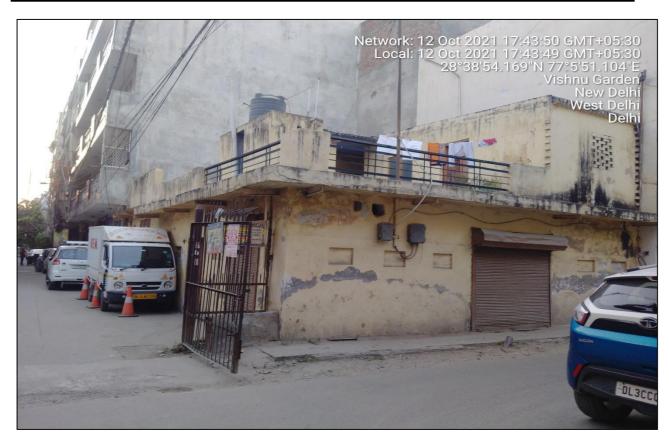

#### Snapshot of the Asset/ Property Under Valuation

This opinion on valuation report is prepared for the residential independent house having total land area admeasuring 162.2 sq. mtr. (194 sq. yds.) as per sale deed and covered area 156 sq. mtr. (1679.2 sq. ft) as per the measurement done during site survey.

This is a free hold land purchase by virtue of sale deed dated August 24, 2005. This indenture was in favor of Mr. Arun Kumar Yadav S/o Mr. Ajay Pal Yadav.

The subject property is located in urban area of Chand Nagar, New Delhi. This property is clearly approached by the 20 ft wide road.

During the site survey our team observed that the construction of building is very old and currently a shop is present on the ground floor while rest of the property is currently being used as residential.