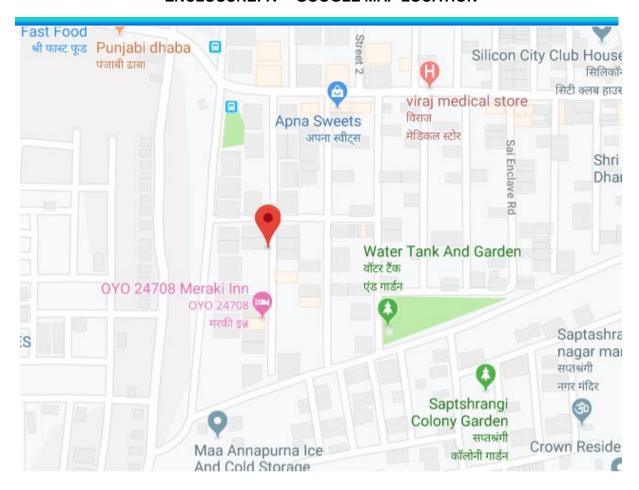

| 4               |                                                                                            |                                       | )                                                                               |                            |                   |                   |  |
|-----------------|--------------------------------------------------------------------------------------------|---------------------------------------|---------------------------------------------------------------------------------|----------------------------|-------------------|-------------------|--|
| 1.              | Name of the owners                                                                         |                                       | Customer Details Evestors & Traders P                                           | v4   4al                   |                   |                   |  |
| i.              |                                                                                            | , ,                                   | ivestors & Traders P                                                            | vt. Lta.                   |                   |                   |  |
| ii.             | Application No.                                                                            | NA                                    |                                                                                 |                            |                   |                   |  |
| 2.              |                                                                                            |                                       | Property Details                                                                |                            |                   |                   |  |
| i.              | Address                                                                                    |                                       | lat No.301, Third Floor, Sunder Ratan Raj, Plot No. A-23, Silicon City, Village |                            |                   |                   |  |
| ::              | No subset Lore describe                                                                    | Nihalpur Mundi, Ir<br>Near- HDFC Bank |                                                                                 |                            |                   |                   |  |
| ii.<br>iii.     | Nearby Landmark Google Map                                                                 |                                       |                                                                                 |                            |                   |                   |  |
| III.            | Google Map                                                                                 | Enclosed with th                      |                                                                                 | -0.40144 OIIE              |                   |                   |  |
| is /            | Independent access to the                                                                  |                                       | RL: 22°38'39.5"N 75<br>t access is available                                    | 5°4941.0 E                 |                   |                   |  |
| iv.             | Independent access to the property                                                         | ·                                     | it access is available                                                          |                            |                   |                   |  |
| V.              | Type of ownership                                                                          | Company owned                         |                                                                                 |                            |                   |                   |  |
| vi.             | Constitution of the Property                                                               | Free Hold                             |                                                                                 |                            |                   |                   |  |
| vii.            | Is the property merged or                                                                  | ·                                     | ndent singly bounded                                                            | property                   |                   |                   |  |
|                 | colluded with any other property                                                           | Comments: None                        |                                                                                 |                            |                   |                   |  |
| 3.              | Document Details                                                                           | Status                                | Name of Approvi                                                                 | na Auth                    | Δ                 | pproval No.       |  |
| <b>Э.</b><br>İ. | Layout Plan                                                                                | Available as per                      | Gram Panchayat                                                                  | _                          |                   | NA                |  |
|                 | ,                                                                                          | TIR                                   | Mundi                                                                           | •                          |                   |                   |  |
| ii.             | Building plan                                                                              | Available as per<br>TIR               | Gram Panchayat<br>Mundi                                                         | anchayat Nihalpur<br>Mundi |                   | NA                |  |
| iii.            | Construction Permission                                                                    | Available as per                      | Gram Panchayat                                                                  | Nihalpur                   | NA                |                   |  |
|                 |                                                                                            | TIR                                   | Mundi                                                                           |                            |                   |                   |  |
| iv.             | Legal Documents                                                                            | Only copy of                          | NA N                                                                            |                            | IA                | NA                |  |
| 4.              |                                                                                            | TIR provided                          | │<br>I Details of the Pro                                                       | norty                      |                   |                   |  |
| 4.              |                                                                                            | Directions                            | As per Sale De                                                                  |                            | Actu              | ıal found at Site |  |
|                 |                                                                                            | North                                 | Plot No. A-24                                                                   |                            | Plot No. A-24     |                   |  |
| i.              | Adjoining Properties                                                                       | South                                 | Plot No. A                                                                      |                            | Plot No. A-22     |                   |  |
|                 | · · · · · · · · · · · · · · · · · · ·                                                      | East                                  | Passage/ Fla                                                                    |                            | Passage/ Flat-304 |                   |  |
|                 |                                                                                            | West                                  | Plot No. A-                                                                     |                            | Plot No. A-05     |                   |  |
| ii.             | Are Boundaries matched                                                                     | Yes                                   |                                                                                 |                            |                   |                   |  |
| iii.            | Plot demarcation                                                                           | NA                                    |                                                                                 |                            |                   |                   |  |
| iv.             | Approved land Use                                                                          | Residential as per                    | r property documents                                                            |                            |                   |                   |  |
| ٧.              | Type of Property                                                                           | Residential Apartr                    | ment in multistoried                                                            |                            |                   |                   |  |
| vi.             | No. of bed rooms Livir                                                                     | g/ Dining area                        | Toilets                                                                         | Kitch                      | en                | Other rooms       |  |
|                 | 02                                                                                         | 01                                    | 02                                                                              | 01                         |                   | NA                |  |
| vii.            | Total no. of floors of the property                                                        | Stilt + 4 Floors                      |                                                                                 |                            |                   |                   |  |
| viii.           | Floor on which the property                                                                | 3 <sup>rd</sup> floor                 |                                                                                 |                            |                   |                   |  |
|                 | is located                                                                                 |                                       |                                                                                 |                            |                   |                   |  |
| ix.             | Approx. age of the property                                                                | Apprx 8 years                         |                                                                                 |                            |                   |                   |  |
| Χ.              | Residual age of the property                                                               |                                       | ars subject to proper a                                                         |                            |                   |                   |  |
| xi.             | Type of structure                                                                          |                                       | r, beam, column struc                                                           | ture on RCC                | slab              |                   |  |
| xii.            | Condition of the Structure                                                                 | Average                               |                                                                                 |                            |                   |                   |  |
| xiii.           | Finishing of the building                                                                  | Average                               |                                                                                 |                            |                   |                   |  |
| 5.              |                                                                                            |                                       | upancy/ Possession                                                              |                            |                   |                   |  |
| i.              | Property presently possessed/ occupied by  Cannot comment since subject property is locked |                                       |                                                                                 |                            |                   |                   |  |