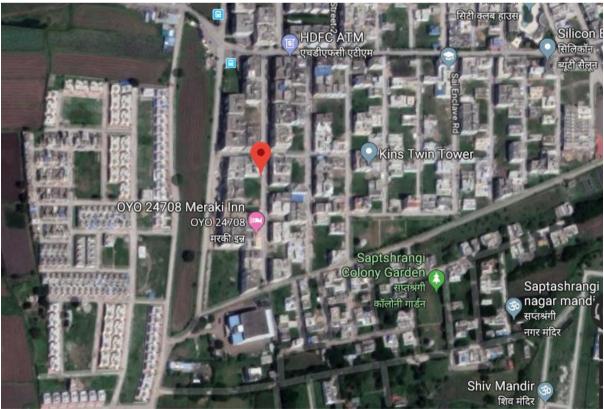

| 4               |                                                                                            |                                       | )                                                                               |                            |                   |                   |  |
|-----------------|--------------------------------------------------------------------------------------------|---------------------------------------|---------------------------------------------------------------------------------|----------------------------|-------------------|-------------------|--|
| 1.              | Name of the owners                                                                         |                                       | Customer Details Evestors & Traders P                                           | v4   4al                   |                   |                   |  |
| i.              |                                                                                            | , ,                                   | ivestors & Traders P                                                            | vt. Lta.                   |                   |                   |  |
| ii.             | Application No.                                                                            | NA                                    |                                                                                 |                            |                   |                   |  |
| 2.              |                                                                                            |                                       | Property Details                                                                |                            |                   |                   |  |
| i.              | Address                                                                                    |                                       | lat No.301, Third Floor, Sunder Ratan Raj, Plot No. A-23, Silicon City, Village |                            |                   |                   |  |
| ::              | No subset Lore describe                                                                    | Nihalpur Mundi, Ir<br>Near- HDFC Bank |                                                                                 |                            |                   |                   |  |
| ii.<br>iii.     | Nearby Landmark Google Map                                                                 |                                       |                                                                                 |                            |                   |                   |  |
| III.            | Google Map                                                                                 | Enclosed with th                      |                                                                                 | -0.40144 OIIE              |                   |                   |  |
| is /            | Independent access to the                                                                  |                                       | RL: 22°38'39.5"N 75<br>t access is available                                    | 5°4941.0 E                 |                   |                   |  |
| iv.             | Independent access to the property                                                         | ·                                     | it access is available                                                          |                            |                   |                   |  |
| V.              | Type of ownership                                                                          | Company owned                         |                                                                                 |                            |                   |                   |  |
| vi.             | Constitution of the Property                                                               | Free Hold                             |                                                                                 |                            |                   |                   |  |
| vii.            | Is the property merged or                                                                  | ·                                     | ndent singly bounded                                                            | property                   |                   |                   |  |
|                 | colluded with any other property                                                           | Comments: None                        |                                                                                 |                            |                   |                   |  |
| 3.              | Document Details                                                                           | Status                                | Name of Approvi                                                                 | na Auth                    | Δ                 | pproval No.       |  |
| <b>Э.</b><br>İ. | Layout Plan                                                                                | Available as per                      | Gram Panchayat                                                                  | _                          |                   | NA                |  |
|                 | ,                                                                                          | TIR                                   | Mundi                                                                           | •                          |                   |                   |  |
| ii.             | Building plan                                                                              | Available as per<br>TIR               | Gram Panchayat<br>Mundi                                                         | anchayat Nihalpur<br>Mundi |                   | NA                |  |
| iii.            | Construction Permission                                                                    | Available as per                      | Gram Panchayat                                                                  | Nihalpur                   | NA                |                   |  |
|                 |                                                                                            | TIR                                   | Mundi                                                                           |                            |                   |                   |  |
| iv.             | Legal Documents                                                                            | Only copy of                          | NA N                                                                            |                            | IA                | NA                |  |
| 4.              |                                                                                            | TIR provided                          | │<br>I Details of the Pro                                                       | norty                      |                   |                   |  |
| 4.              |                                                                                            | Directions                            | As per Sale De                                                                  |                            | Actu              | ıal found at Site |  |
|                 |                                                                                            | North                                 | Plot No. A-24                                                                   |                            | Plot No. A-24     |                   |  |
| i.              | Adjoining Properties                                                                       | South                                 | Plot No. A                                                                      |                            | Plot No. A-22     |                   |  |
|                 | · · · · · · · · · · · · · · · · · · ·                                                      | East                                  | Passage/ Fla                                                                    |                            | Passage/ Flat-304 |                   |  |
|                 |                                                                                            | West                                  | Plot No. A-                                                                     |                            | Plot No. A-05     |                   |  |
| ii.             | Are Boundaries matched                                                                     | Yes                                   |                                                                                 |                            |                   |                   |  |
| iii.            | Plot demarcation                                                                           | NA                                    |                                                                                 |                            |                   |                   |  |
| iv.             | Approved land Use                                                                          | Residential as per                    | r property documents                                                            |                            |                   |                   |  |
| ٧.              | Type of Property                                                                           | Residential Apartr                    | ment in multistoried                                                            |                            |                   |                   |  |
| vi.             | No. of bed rooms Livir                                                                     | g/ Dining area                        | Toilets                                                                         | Kitch                      | en                | Other rooms       |  |
|                 | 02                                                                                         | 01                                    | 02                                                                              | 01                         |                   | NA                |  |
| vii.            | Total no. of floors of the property                                                        | Stilt + 4 Floors                      |                                                                                 |                            |                   |                   |  |
| viii.           | Floor on which the property                                                                | 3 <sup>rd</sup> floor                 |                                                                                 |                            |                   |                   |  |
|                 | is located                                                                                 |                                       |                                                                                 |                            |                   |                   |  |
| ix.             | Approx. age of the property                                                                | Apprx 8 years                         |                                                                                 |                            |                   |                   |  |
| Χ.              | Residual age of the property                                                               |                                       | ars subject to proper a                                                         |                            |                   |                   |  |
| xi.             | Type of structure                                                                          |                                       | r, beam, column struc                                                           | ture on RCC                | slab              |                   |  |
| xii.            | Condition of the Structure                                                                 | Average                               |                                                                                 |                            |                   |                   |  |
| xiii.           | Finishing of the building                                                                  | Average                               |                                                                                 |                            |                   |                   |  |
| 5.              |                                                                                            |                                       | upancy/ Possession                                                              |                            |                   |                   |  |
| i.              | Property presently possessed/ occupied by  Cannot comment since subject property is locked |                                       |                                                                                 |                            |                   |                   |  |