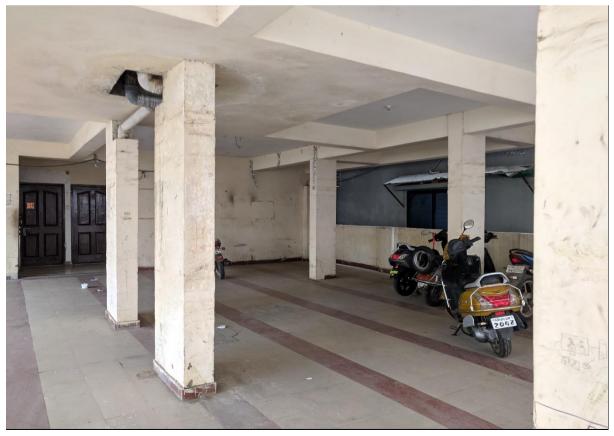

| 4               |                                                                                            |                                       | )                                                                               |                            |                   |                   |  |
|-----------------|--------------------------------------------------------------------------------------------|---------------------------------------|---------------------------------------------------------------------------------|----------------------------|-------------------|-------------------|--|
| 1.              | Name of the owners                                                                         |                                       | Customer Details Evestors & Traders P                                           | v4   4al                   |                   |                   |  |
| i.              |                                                                                            | , ,                                   | ivestors & Traders P                                                            | vt. Lta.                   |                   |                   |  |
| ii.             | Application No.                                                                            | NA                                    |                                                                                 |                            |                   |                   |  |
| 2.              |                                                                                            |                                       | Property Details                                                                |                            |                   |                   |  |
| i.              | Address                                                                                    |                                       | lat No.301, Third Floor, Sunder Ratan Raj, Plot No. A-23, Silicon City, Village |                            |                   |                   |  |
| ::              | No subset Lore describe                                                                    | Nihalpur Mundi, Ir<br>Near- HDFC Bank |                                                                                 |                            |                   |                   |  |
| ii.<br>iii.     | Nearby Landmark Google Map                                                                 |                                       |                                                                                 |                            |                   |                   |  |
| III.            | Google Map                                                                                 | Enclosed with th                      |                                                                                 | -0.40144 OIIE              |                   |                   |  |
| is /            | Independent access to the                                                                  |                                       | RL: 22°38'39.5"N 75<br>t access is available                                    | 5°4941.0 E                 |                   |                   |  |
| iv.             | Independent access to the property                                                         | ·                                     | it access is available                                                          |                            |                   |                   |  |
| V.              | Type of ownership                                                                          | Company owned                         |                                                                                 |                            |                   |                   |  |
| vi.             | Constitution of the Property                                                               | Free Hold                             |                                                                                 |                            |                   |                   |  |
| vii.            | Is the property merged or                                                                  | ·                                     | ndent singly bounded                                                            | property                   |                   |                   |  |
|                 | colluded with any other property                                                           | Comments: None                        |                                                                                 |                            |                   |                   |  |
| 3.              | Document Details                                                                           | Status                                | Name of Approvi                                                                 | na Auth                    | Δ                 | pproval No.       |  |
| <b>Э.</b><br>İ. | Layout Plan                                                                                | Available as per                      | Gram Panchayat                                                                  | _                          |                   | NA                |  |
|                 | ,                                                                                          | TIR                                   | Mundi                                                                           | •                          |                   |                   |  |
| ii.             | Building plan                                                                              | Available as per<br>TIR               | Gram Panchayat<br>Mundi                                                         | anchayat Nihalpur<br>Mundi |                   | NA                |  |
| iii.            | Construction Permission                                                                    | Available as per                      | Gram Panchayat                                                                  | Nihalpur                   | NA                |                   |  |
|                 |                                                                                            | TIR                                   | Mundi                                                                           |                            |                   |                   |  |
| iv.             | Legal Documents                                                                            | Only copy of                          | NA N                                                                            |                            | IA                | NA                |  |
| 4.              |                                                                                            | TIR provided                          | │<br>I Details of the Pro                                                       | norty                      |                   |                   |  |
| 4.              |                                                                                            | Directions                            | As per Sale De                                                                  |                            | Actu              | ıal found at Site |  |
|                 |                                                                                            | North                                 | Plot No. A-24                                                                   |                            | Plot No. A-24     |                   |  |
| i.              | Adjoining Properties                                                                       | South                                 | Plot No. A                                                                      |                            | Plot No. A-22     |                   |  |
|                 | · · · · · · · · · · · · · · · · · · ·                                                      | East                                  | Passage/ Fla                                                                    |                            | Passage/ Flat-304 |                   |  |
|                 |                                                                                            | West                                  | Plot No. A-                                                                     |                            | Plot No. A-05     |                   |  |
| ii.             | Are Boundaries matched                                                                     | Yes                                   |                                                                                 |                            |                   |                   |  |
| iii.            | Plot demarcation                                                                           | NA                                    |                                                                                 |                            |                   |                   |  |
| iv.             | Approved land Use                                                                          | Residential as per                    | r property documents                                                            |                            |                   |                   |  |
| ٧.              | Type of Property                                                                           | Residential Apartr                    | ment in multistoried                                                            |                            |                   |                   |  |
| vi.             | No. of bed rooms Livir                                                                     | g/ Dining area                        | Toilets                                                                         | Kitch                      | en                | Other rooms       |  |
|                 | 02                                                                                         | 01                                    | 02                                                                              | 01                         |                   | NA                |  |
| vii.            | Total no. of floors of the property                                                        | Stilt + 4 Floors                      |                                                                                 |                            |                   |                   |  |
| viii.           | Floor on which the property                                                                | 3 <sup>rd</sup> floor                 |                                                                                 |                            |                   |                   |  |
|                 | is located                                                                                 |                                       |                                                                                 |                            |                   |                   |  |
| ix.             | Approx. age of the property                                                                | Apprx 8 years                         |                                                                                 |                            |                   |                   |  |
| Χ.              | Residual age of the property                                                               |                                       | ars subject to proper a                                                         |                            |                   |                   |  |
| xi.             | Type of structure                                                                          |                                       | r, beam, column struc                                                           | ture on RCC                | slab              |                   |  |
| xii.            | Condition of the Structure                                                                 | Average                               |                                                                                 |                            |                   |                   |  |
| xiii.           | Finishing of the building                                                                  | Average                               |                                                                                 |                            |                   |                   |  |
| 5.              |                                                                                            |                                       | upancy/ Possession                                                              |                            |                   |                   |  |
| i.              | Property presently possessed/ occupied by  Cannot comment since subject property is locked |                                       |                                                                                 |                            |                   |                   |  |