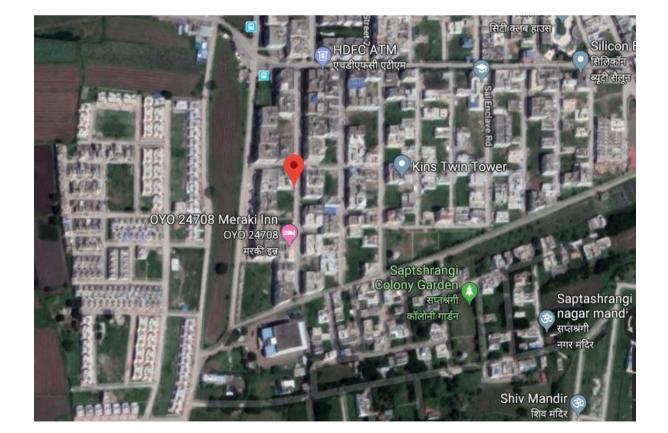

VALUATION ASSESSMENT AS PER SBI FORMAT

| 1.                                                                           |                                                                                                                                                                                                                                                                                    | C                                                                                                                                                           | ustomer Details                                        |                                  |                                    |                            |  |  |
|------------------------------------------------------------------------------|------------------------------------------------------------------------------------------------------------------------------------------------------------------------------------------------------------------------------------------------------------------------------------|-------------------------------------------------------------------------------------------------------------------------------------------------------------|--------------------------------------------------------|----------------------------------|------------------------------------|----------------------------|--|--|
| i.                                                                           | Name of the owners                                                                                                                                                                                                                                                                 | M/s. Olympian Inv                                                                                                                                           | //s. Olympian Investors & Traders Pvt. Ltd.            |                                  |                                    |                            |  |  |
| ii.                                                                          | Application No.                                                                                                                                                                                                                                                                    | NA                                                                                                                                                          | NA                                                     |                                  |                                    |                            |  |  |
| 2.                                                                           |                                                                                                                                                                                                                                                                                    | F                                                                                                                                                           | Property Details                                       |                                  |                                    |                            |  |  |
| i.                                                                           | Address                                                                                                                                                                                                                                                                            |                                                                                                                                                             | nd Floor, "Sunder Rat                                  | an Raj", Plo                     | t No. A-23, S                      | Silicon City, Village      |  |  |
| ii.                                                                          | Nearby Landmark                                                                                                                                                                                                                                                                    | Near- HDFC Bank                                                                                                                                             |                                                        |                                  |                                    |                            |  |  |
| iii.                                                                         | Google Map                                                                                                                                                                                                                                                                         | Enclosed with th                                                                                                                                            | e Report                                               |                                  |                                    |                            |  |  |
|                                                                              |                                                                                                                                                                                                                                                                                    | Coordinates or UF                                                                                                                                           | RL: 22°38'39.5"N 75                                    | 5°49'41.0"E                      |                                    |                            |  |  |
| iv.                                                                          | Independent access to the property                                                                                                                                                                                                                                                 | Clear independen                                                                                                                                            | t access is available                                  |                                  |                                    |                            |  |  |
| ٧.                                                                           | Type of ownership                                                                                                                                                                                                                                                                  | Company owned                                                                                                                                               |                                                        |                                  |                                    |                            |  |  |
| vi.                                                                          | Constitution of the Property                                                                                                                                                                                                                                                       | Free Hold                                                                                                                                                   |                                                        |                                  |                                    |                            |  |  |
| vii.                                                                         | Is the property merged or                                                                                                                                                                                                                                                          | No, its an indeper                                                                                                                                          | ident singly bounded p                                 | property                         |                                    |                            |  |  |
|                                                                              | colluded with any other property                                                                                                                                                                                                                                                   | Comments: None                                                                                                                                              |                                                        |                                  |                                    |                            |  |  |
| 3.                                                                           | Document Details                                                                                                                                                                                                                                                                   | Status                                                                                                                                                      | Name of Approvi                                        | ng Auth.                         | A                                  | pproval No.                |  |  |
| i.                                                                           | Layout Plan                                                                                                                                                                                                                                                                        | Available as per<br>TIR                                                                                                                                     | Gram Panchayat<br>Mundi                                | Nihalpur                         |                                    | NA                         |  |  |
| ii.                                                                          | Building plan                                                                                                                                                                                                                                                                      | Available as per<br>TIR                                                                                                                                     | Gram Panchayat<br>Mundi                                | NA                               |                                    |                            |  |  |
| iii.                                                                         | Construction Permission                                                                                                                                                                                                                                                            | Available as per<br>TIR                                                                                                                                     | Available as per Gram Panchayat Nihalpur NA            |                                  |                                    |                            |  |  |
| iv.                                                                          | Legal Documents                                                                                                                                                                                                                                                                    | Only copy of                                                                                                                                                | Mundi NA NA                                            |                                  | NA                                 | NA                         |  |  |
|                                                                              |                                                                                                                                                                                                                                                                                    | TIR provided                                                                                                                                                |                                                        |                                  |                                    |                            |  |  |
| 4.                                                                           |                                                                                                                                                                                                                                                                                    |                                                                                                                                                             | Details of the Pro                                     |                                  | <b></b>                            |                            |  |  |
|                                                                              |                                                                                                                                                                                                                                                                                    | Directions                                                                                                                                                  | As per Sale Deed/TIR                                   |                                  |                                    | al found at Site           |  |  |
|                                                                              | Adjoining Droportion                                                                                                                                                                                                                                                               | North                                                                                                                                                       | Plot No. A-24                                          |                                  |                                    | Plot No. A-24              |  |  |
| i.                                                                           | Adjoining Properties                                                                                                                                                                                                                                                               | South<br>East                                                                                                                                               | Plot No. A-                                            |                                  | Plot No. A-22                      |                            |  |  |
|                                                                              |                                                                                                                                                                                                                                                                                    | West                                                                                                                                                        | Passage/ Flat<br>Plot No. A-                           |                                  | Passage/ Flat-204<br>Plot No. A-05 |                            |  |  |
| ii.                                                                          | Are Boundaries matched                                                                                                                                                                                                                                                             | Yes                                                                                                                                                         | FIULINU. A-                                            | 05                               | r                                  | 101 NO. A-05               |  |  |
| iii.                                                                         | Plot demarcation                                                                                                                                                                                                                                                                   | NA                                                                                                                                                          |                                                        |                                  |                                    |                            |  |  |
| iv.                                                                          | Approved land Use                                                                                                                                                                                                                                                                  |                                                                                                                                                             | property documents                                     |                                  |                                    |                            |  |  |
| ٧.                                                                           | Type of Property                                                                                                                                                                                                                                                                   | Residential as per property documents Residential Apartment in multistoried                                                                                 |                                                        |                                  |                                    |                            |  |  |
| 1                                                                            | Type of Troperty                                                                                                                                                                                                                                                                   | building .                                                                                                                                                  |                                                        |                                  |                                    |                            |  |  |
| vi.                                                                          |                                                                                                                                                                                                                                                                                    | building<br>/ Dining area                                                                                                                                   | Toilets                                                | Kitch                            | en                                 | Other rooms                |  |  |
| vi.                                                                          |                                                                                                                                                                                                                                                                                    | <u> </u>                                                                                                                                                    | Toilets<br>02                                          | Kitch                            |                                    | Other rooms<br>01(Balcony) |  |  |
| vi.<br>vii.                                                                  | No. of bed roomsLiving0202Total no. of floors of the                                                                                                                                                                                                                               | / Dining area                                                                                                                                               |                                                        |                                  |                                    |                            |  |  |
|                                                                              | No. of bed roomsLiving0202Total no. of floors of the<br>propertyFloor on which the property                                                                                                                                                                                        | )/ Dining area<br>01                                                                                                                                        |                                                        |                                  |                                    |                            |  |  |
| vii.<br>viii.                                                                | No. of bed roomsLiving0202Total no. of floors of the<br>propertyFloor on which the property<br>is located                                                                                                                                                                          | / Dining area<br>01<br>Stilt + 4 Floors<br>2 <sup>nd</sup> floor                                                                                            | 02                                                     |                                  |                                    |                            |  |  |
| vii.                                                                         | No. of bed roomsLiving0202Total no. of floors of the<br>propertyFloor on which the property<br>is locatedApprox. age of the property                                                                                                                                               | / Dining area<br>01<br>Stilt + 4 Floors<br>2 <sup>nd</sup> floor<br>Approx. 08 years                                                                        | 02                                                     | 01                               |                                    |                            |  |  |
| vii.<br>viii.<br>ix.                                                         | No. of bed roomsLiving0202Total no. of floors of the<br>propertyFloor on which the property<br>is located                                                                                                                                                                          | / Dining area<br>01<br>Stilt + 4 Floors<br>2 <sup>nd</sup> floor<br><b>Approx. 08</b> years<br>Approx. 50-55 yea                                            | 02                                                     | 01<br>nd timely ma               | aintenance                         |                            |  |  |
| vii.<br>viii.<br>ix.<br>x.                                                   | No. of bed rooms       Living         02       02         Total no. of floors of the property         Floor on which the property is located         Approx. age of the property         Residual age of the property                                                              | / Dining area<br>01<br>Stilt + 4 Floors<br>2 <sup>nd</sup> floor<br><b>Approx. 08</b> years<br>Approx. 50-55 yea                                            | 02                                                     | 01<br>nd timely ma               | aintenance                         |                            |  |  |
| vii.<br>viii.<br>ix.<br>x.<br>xi.                                            | No. of bed roomsLiving0202Total no. of floors of the<br>propertyFloor on which the property<br>is locatedApprox. age of the property<br>Residual age of the property<br>Type of structure                                                                                          | / Dining area<br>01<br>Stilt + 4 Floors<br>2 <sup>nd</sup> floor<br><b>Approx. 08</b> years<br>Approx. 50-55 yea<br>RCC framed pillar<br>Average<br>Average | 02<br>ars subject to proper a<br>, beam, column struct | 01<br>nd timely ma<br>ure on RCC | aintenance                         |                            |  |  |
| vii.           viii.           ix.           x.           xi.           xii. | No. of bed rooms       Living         02       02         Total no. of floors of the property         Floor on which the property is located         Approx. age of the property         Residual age of the property         Type of structure         Condition of the Structure | / Dining area<br>01<br>Stilt + 4 Floors<br>2 <sup>nd</sup> floor<br><b>Approx. 08</b> years<br>Approx. 50-55 yea<br>RCC framed pillar<br>Average<br>Average | 02                                                     | 01<br>nd timely ma<br>ure on RCC | aintenance                         |                            |  |  |