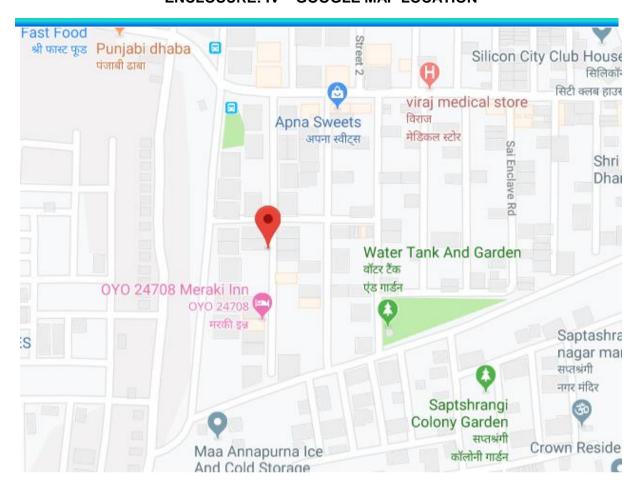

| 1.                                |                                                                                                                                                                                                                          |                       |                                                                                                                                                       | Customer Details                                                                |                            |               |                            |  |
|-----------------------------------|--------------------------------------------------------------------------------------------------------------------------------------------------------------------------------------------------------------------------|-----------------------|-------------------------------------------------------------------------------------------------------------------------------------------------------|---------------------------------------------------------------------------------|----------------------------|---------------|----------------------------|--|
| i.                                | Name of the owners                                                                                                                                                                                                       |                       |                                                                                                                                                       | vestors & Traders Pvt.                                                          | Ltd.                       |               |                            |  |
| ii.                               | Application No.                                                                                                                                                                                                          |                       | , ,                                                                                                                                                   | NA                                                                              |                            |               |                            |  |
| 2.                                | дрисацоп но.                                                                                                                                                                                                             |                       | Property Details                                                                                                                                      |                                                                                 |                            |               |                            |  |
| i.                                | Address                                                                                                                                                                                                                  |                       |                                                                                                                                                       | Flat No.303, Third Floor, Sunder Ratan Raj, Plot No. A-23, Silicon City, Indore |                            |               |                            |  |
| ii.                               | Nearby Landmark                                                                                                                                                                                                          |                       |                                                                                                                                                       | Near- HDFC Bank ATM                                                             |                            |               |                            |  |
| iii.                              | Google Map                                                                                                                                                                                                               |                       |                                                                                                                                                       | Enclosed with the Report                                                        |                            |               |                            |  |
|                                   | 3                                                                                                                                                                                                                        |                       |                                                                                                                                                       | RL: 22°38'39.5"N 75                                                             | °49'41 0"F                 |               |                            |  |
| iv.                               | Independent access to                                                                                                                                                                                                    | the                   |                                                                                                                                                       | nt access is available                                                          | 10 11.0 L                  |               |                            |  |
|                                   | property                                                                                                                                                                                                                 |                       |                                                                                                                                                       |                                                                                 |                            |               |                            |  |
| V.                                | Type of ownership                                                                                                                                                                                                        |                       | Company owned                                                                                                                                         |                                                                                 |                            |               |                            |  |
| vi.                               | Constitution of the Prop                                                                                                                                                                                                 |                       | Free Hold                                                                                                                                             |                                                                                 |                            |               |                            |  |
| vii.                              | Is the property merged                                                                                                                                                                                                   |                       | No, its an indepe                                                                                                                                     | ndent singly bounded p                                                          | roperty                    |               |                            |  |
|                                   | colluded with any other property                                                                                                                                                                                         | •                     | Comments: None                                                                                                                                        | )                                                                               |                            |               |                            |  |
| 3.                                | <b>Document Details</b>                                                                                                                                                                                                  |                       | Status                                                                                                                                                | Name of Approvir                                                                |                            | ĮA            | oproval No.                |  |
| i.                                | Layout Plan                                                                                                                                                                                                              |                       | Available as per TIR                                                                                                                                  | Gram Panchayat N<br>Mundi                                                       | Nihalpur                   |               | NA                         |  |
| ii.                               | Building plan                                                                                                                                                                                                            |                       | Available as per                                                                                                                                      | Gram Panchayat N                                                                | Nihalpur                   |               | NA                         |  |
|                                   |                                                                                                                                                                                                                          |                       | TIR                                                                                                                                                   | Mundi                                                                           |                            |               |                            |  |
| iii.                              | Construction Permission                                                                                                                                                                                                  | on                    | Available as per Gram Panchayat Nihalpur NA TIR Mundi                                                                                                 |                                                                                 |                            |               |                            |  |
| iv.                               | Legal Documents                                                                                                                                                                                                          |                       | Only copy of<br>TIR provided                                                                                                                          | NA                                                                              |                            | NΑ            | NA                         |  |
| 4.                                |                                                                                                                                                                                                                          |                       |                                                                                                                                                       | I Details of the Prop                                                           |                            |               |                            |  |
|                                   |                                                                                                                                                                                                                          |                       | Directions                                                                                                                                            | As per Sale De                                                                  |                            |               | al found at Site           |  |
|                                   |                                                                                                                                                                                                                          |                       | North                                                                                                                                                 | I .                                                                             | Flat No. 304               |               | lat No. 304                |  |
| i.                                | Adjoining Properties                                                                                                                                                                                                     |                       | South                                                                                                                                                 | Plot No. A-2                                                                    | 22                         | Plot No. A-22 |                            |  |
|                                   |                                                                                                                                                                                                                          |                       | East                                                                                                                                                  | Road                                                                            |                            | Road          |                            |  |
|                                   | And Davidarias match                                                                                                                                                                                                     | ٠ حا                  | West                                                                                                                                                  | Flat No. 30                                                                     | 2                          | Flat N        | o. 302 / Passage           |  |
| ii.<br>iii.                       | Are Boundaries matcher Plot demarcation                                                                                                                                                                                  | ea                    | Yes                                                                                                                                                   |                                                                                 |                            |               |                            |  |
| iv.                               |                                                                                                                                                                                                                          | eation Yes            |                                                                                                                                                       |                                                                                 |                            |               |                            |  |
|                                   | Approved land like                                                                                                                                                                                                       |                       | Residential as per property documents                                                                                                                 |                                                                                 |                            |               |                            |  |
|                                   | Approved land Use                                                                                                                                                                                                        |                       |                                                                                                                                                       | · · · · · · · · · · · · · · · · · · ·                                           |                            |               |                            |  |
| V.                                | Approved land Use Type of Property                                                                                                                                                                                       |                       | Residential Apart                                                                                                                                     | r property documents<br>ment in multistoried                                    |                            |               |                            |  |
|                                   | Type of Property                                                                                                                                                                                                         | Living/               |                                                                                                                                                       | · · · · · · · · · · · · · · · · · · ·                                           | Kitch                      | ien           | Other rooms                |  |
| V.                                | Type of Property  No. of bed rooms  02                                                                                                                                                                                   |                       | Residential Apart building                                                                                                                            | ment in multistoried                                                            | Kitch<br>01                |               | Other rooms<br>01(Balcony) |  |
| V.                                | Type of Property  No. of bed rooms                                                                                                                                                                                       |                       | Residential Apart<br>building<br>Dining area                                                                                                          | ment in multistoried  Toilets                                                   |                            |               |                            |  |
| v.<br>vi.                         | No. of bed rooms 02 Total no. of floors of the property Floor on which the property                                                                                                                                      | Э                     | Residential Apart<br>building<br>Dining area<br>01                                                                                                    | ment in multistoried  Toilets                                                   |                            |               |                            |  |
| vi.                               | Type of Property  No. of bed rooms  02  Total no. of floors of the property  Floor on which the propis located                                                                                                           | e                     | Residential Apart building  Dining area 01  Stilt + 4 Floors                                                                                          | Toilets 02                                                                      |                            |               |                            |  |
| vi. vii. viii.                    | No. of bed rooms 02 Total no. of floors of the property Floor on which the property                                                                                                                                      | e<br>perty            | Residential Apart building Dining area 01 Stilt + 4 Floors  3rd floor  Approx. 08 years                                                               | Toilets 02                                                                      | 01                         |               |                            |  |
| v. vi. vii. viii. ix. x. xi.      | Type of Property  No. of bed rooms  02  Total no. of floors of the property  Floor on which the propis located  Approx. age of the property  Residual age of the property  Type of structure                             | perty                 | Residential Apart building Dining area 01 Stilt + 4 Floors  3rd floor  Approx. 08 years Approx. 50-55 years                                           | Toilets 02                                                                      | 01<br>and timely ma        | aintenance    |                            |  |
| v. vii. viii. ix. xi. xii.        | Type of Property  No. of bed rooms  02  Total no. of floors of the property  Floor on which the propis located  Approx. age of the property  Residual age of the property  Type of structure  Condition of the Structure | perty perty perty     | Residential Apart building Dining area 01 Still + 4 Floors  3rd floor  Approx. 08 years Approx. 50-55 ye RCC framed pilla Average                     | Toilets 02 ars subject to proper a                                              | 01<br>and timely ma        | aintenance    |                            |  |
| v. vi. vii. viii. ix. x. xi. xii. | Type of Property  No. of bed rooms  02  Total no. of floors of the property  Floor on which the propis located  Approx. age of the property  Residual age of the property  Type of structure                             | perty perty perty     | Residential Apart building  Dining area 01  Stilt + 4 Floors  3rd floor  Approx. 08 years Approx. 50-55 ye RCC framed pilla Average Average           | Toilets 02  ars subject to proper ar, beam, column structu                      | 01<br>nd timely ma         | aintenance    |                            |  |
| v. vii. viii. ix. xi. xii.        | Type of Property  No. of bed rooms  02  Total no. of floors of the property  Floor on which the propis located  Approx. age of the property  Residual age of the property  Type of structure  Condition of the Structure | perty perty perty ure | Residential Apart building Dining area 01 Stilt + 4 Floors  3rd floor  Approx. 08 years Approx. 50-55 ye RCC framed pilla Average Average Tenure/ Occ | Toilets 02  ars subject to proper arr, beam, column structu                     | 01<br>nd timely ma         | aintenance    |                            |  |
| v. vi. vii. viii. ix. x. xi. xii. | Type of Property  No. of bed rooms  02  Total no. of floors of the property  Floor on which the propis located  Approx. age of the property  Residual age of the property  Type of structure  Condition of the Structure | perty perty perty ure | Residential Apart building Dining area 01 Stilt + 4 Floors  3rd floor  Approx. 08 years Approx. 50-55 ye RCC framed pilla Average Average Tenure/ Occ | Toilets 02  ars subject to proper ar, beam, column structu                      | 01 and timely maure on RCC | aintenance    |                            |  |