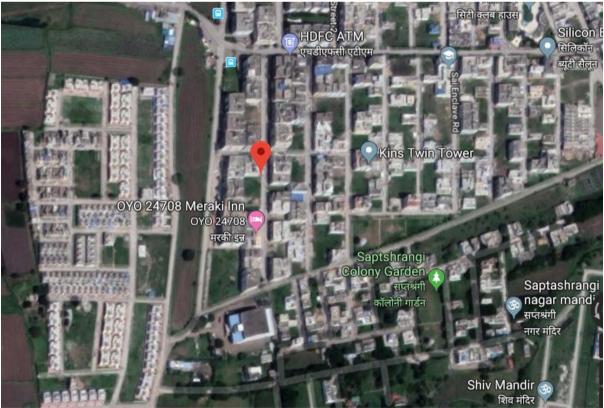

| 1.                                |                                                                                                                                                                                                                          |                       |                                                                                                                                                       | Customer Details                                                                |                            |               |                            |  |
|-----------------------------------|--------------------------------------------------------------------------------------------------------------------------------------------------------------------------------------------------------------------------|-----------------------|-------------------------------------------------------------------------------------------------------------------------------------------------------|---------------------------------------------------------------------------------|----------------------------|---------------|----------------------------|--|
| i.                                | Name of the owners                                                                                                                                                                                                       |                       |                                                                                                                                                       | vestors & Traders Pvt.                                                          | Ltd.                       |               |                            |  |
| ii.                               | Application No.                                                                                                                                                                                                          |                       | , ,                                                                                                                                                   | NA                                                                              |                            |               |                            |  |
| 2.                                | дрисацоп но.                                                                                                                                                                                                             |                       | Property Details                                                                                                                                      |                                                                                 |                            |               |                            |  |
| i.                                | Address                                                                                                                                                                                                                  |                       |                                                                                                                                                       | Flat No.303, Third Floor, Sunder Ratan Raj, Plot No. A-23, Silicon City, Indore |                            |               |                            |  |
| ii.                               | Nearby Landmark                                                                                                                                                                                                          |                       |                                                                                                                                                       | Near- HDFC Bank ATM                                                             |                            |               |                            |  |
| iii.                              | Google Map                                                                                                                                                                                                               |                       |                                                                                                                                                       | Enclosed with the Report                                                        |                            |               |                            |  |
|                                   | 3                                                                                                                                                                                                                        |                       |                                                                                                                                                       | RL: 22°38'39.5"N 75                                                             | °49'41 0"F                 |               |                            |  |
| iv.                               | Independent access to                                                                                                                                                                                                    | the                   |                                                                                                                                                       | nt access is available                                                          | 10 11.0 L                  |               |                            |  |
|                                   | property                                                                                                                                                                                                                 |                       |                                                                                                                                                       |                                                                                 |                            |               |                            |  |
| V.                                | Type of ownership                                                                                                                                                                                                        |                       | Company owned                                                                                                                                         |                                                                                 |                            |               |                            |  |
| vi.                               | Constitution of the Prop                                                                                                                                                                                                 |                       | Free Hold                                                                                                                                             |                                                                                 |                            |               |                            |  |
| vii.                              | Is the property merged                                                                                                                                                                                                   |                       | No, its an indepe                                                                                                                                     | ndent singly bounded p                                                          | roperty                    |               |                            |  |
|                                   | colluded with any other property                                                                                                                                                                                         | •                     | Comments: None                                                                                                                                        | )                                                                               |                            |               |                            |  |
| 3.                                | <b>Document Details</b>                                                                                                                                                                                                  |                       | Status                                                                                                                                                | Name of Approvir                                                                |                            | ĮA            | oproval No.                |  |
| i.                                | Layout Plan                                                                                                                                                                                                              |                       | Available as per TIR                                                                                                                                  | Gram Panchayat N<br>Mundi                                                       | Nihalpur                   |               | NA                         |  |
| ii.                               | Building plan                                                                                                                                                                                                            |                       | Available as per                                                                                                                                      | Gram Panchayat N                                                                | Nihalpur                   |               | NA                         |  |
|                                   |                                                                                                                                                                                                                          |                       | TIR                                                                                                                                                   | Mundi                                                                           |                            |               |                            |  |
| iii.                              | Construction Permission                                                                                                                                                                                                  | on                    | Available as per Gram Panchayat Nihalpur NA TIR Mundi                                                                                                 |                                                                                 |                            |               |                            |  |
| iv.                               | Legal Documents                                                                                                                                                                                                          |                       | Only copy of<br>TIR provided                                                                                                                          | NA                                                                              |                            | NΑ            | NA                         |  |
| 4.                                |                                                                                                                                                                                                                          |                       |                                                                                                                                                       | I Details of the Prop                                                           |                            |               |                            |  |
|                                   |                                                                                                                                                                                                                          |                       | Directions                                                                                                                                            | As per Sale De                                                                  |                            |               | al found at Site           |  |
|                                   |                                                                                                                                                                                                                          |                       | North                                                                                                                                                 | I .                                                                             | Flat No. 304               |               | lat No. 304                |  |
| i.                                | Adjoining Properties                                                                                                                                                                                                     |                       | South                                                                                                                                                 | Plot No. A-2                                                                    | 22                         | Plot No. A-22 |                            |  |
|                                   |                                                                                                                                                                                                                          |                       | East                                                                                                                                                  | Road                                                                            |                            | Road          |                            |  |
|                                   | And Davidarias match                                                                                                                                                                                                     | ٠ حا                  | West                                                                                                                                                  | Flat No. 30                                                                     | 2                          | Flat N        | o. 302 / Passage           |  |
| ii.<br>iii.                       | Are Boundaries matcher Plot demarcation                                                                                                                                                                                  | ea                    | Yes                                                                                                                                                   |                                                                                 |                            |               |                            |  |
| iv.                               |                                                                                                                                                                                                                          | eation Yes            |                                                                                                                                                       |                                                                                 |                            |               |                            |  |
|                                   | Approved land like                                                                                                                                                                                                       |                       | Residential as per property documents                                                                                                                 |                                                                                 |                            |               |                            |  |
|                                   | Approved land Use                                                                                                                                                                                                        |                       |                                                                                                                                                       | · · · · · · · · · · · · · · · · · · ·                                           |                            |               |                            |  |
| V.                                | Approved land Use Type of Property                                                                                                                                                                                       |                       | Residential Apart                                                                                                                                     | r property documents<br>ment in multistoried                                    |                            |               |                            |  |
|                                   | Type of Property                                                                                                                                                                                                         | Living/               |                                                                                                                                                       | · · · · · · · · · · · · · · · · · · ·                                           | Kitch                      | ien           | Other rooms                |  |
| V.                                | Type of Property  No. of bed rooms  02                                                                                                                                                                                   |                       | Residential Apart building                                                                                                                            | ment in multistoried                                                            | Kitch<br>01                |               | Other rooms<br>01(Balcony) |  |
| V.                                | Type of Property  No. of bed rooms                                                                                                                                                                                       |                       | Residential Apart<br>building<br>Dining area                                                                                                          | ment in multistoried  Toilets                                                   |                            |               |                            |  |
| v.<br>vi.                         | No. of bed rooms 02 Total no. of floors of the property Floor on which the property                                                                                                                                      | Э                     | Residential Apart<br>building<br>Dining area<br>01                                                                                                    | ment in multistoried  Toilets                                                   |                            |               |                            |  |
| vi.                               | Type of Property  No. of bed rooms  02  Total no. of floors of the property  Floor on which the propis located                                                                                                           | e                     | Residential Apart building  Dining area 01  Stilt + 4 Floors                                                                                          | Toilets 02                                                                      |                            |               |                            |  |
| vi. vii. viii.                    | No. of bed rooms 02 Total no. of floors of the property Floor on which the property                                                                                                                                      | e<br>perty            | Residential Apart building Dining area 01 Stilt + 4 Floors  3rd floor  Approx. 08 years                                                               | Toilets 02                                                                      | 01                         |               |                            |  |
| v. vi. vii. viii. ix. x. xi.      | Type of Property  No. of bed rooms  02  Total no. of floors of the property  Floor on which the propis located  Approx. age of the property  Residual age of the property  Type of structure                             | perty                 | Residential Apart building Dining area 01 Stilt + 4 Floors  3rd floor  Approx. 08 years Approx. 50-55 years                                           | Toilets 02                                                                      | 01<br>and timely ma        | aintenance    |                            |  |
| v. vii. viii. ix. xi. xii.        | Type of Property  No. of bed rooms  02  Total no. of floors of the property  Floor on which the propis located  Approx. age of the property  Residual age of the property  Type of structure  Condition of the Structure | perty perty perty     | Residential Apart building Dining area 01 Still + 4 Floors  3rd floor  Approx. 08 years Approx. 50-55 ye RCC framed pilla Average                     | Toilets 02 ars subject to proper a                                              | 01<br>and timely ma        | aintenance    |                            |  |
| v. vi. vii. viii. ix. x. xi. xii. | Type of Property  No. of bed rooms  02  Total no. of floors of the property  Floor on which the propis located  Approx. age of the property  Residual age of the property  Type of structure                             | perty perty perty     | Residential Apart building  Dining area 01  Stilt + 4 Floors  3rd floor  Approx. 08 years Approx. 50-55 ye RCC framed pilla Average Average           | Toilets 02  ars subject to proper ar, beam, column structu                      | 01<br>nd timely ma         | aintenance    |                            |  |
| v. vii. viii. ix. xi. xii.        | Type of Property  No. of bed rooms  02  Total no. of floors of the property  Floor on which the propis located  Approx. age of the property  Residual age of the property  Type of structure  Condition of the Structure | perty perty perty ure | Residential Apart building Dining area 01 Stilt + 4 Floors  3rd floor  Approx. 08 years Approx. 50-55 ye RCC framed pilla Average Average Tenure/ Occ | Toilets 02  ars subject to proper arr, beam, column structu                     | 01<br>nd timely ma         | aintenance    |                            |  |
| v. vi. vii. viii. ix. x. xi. xii. | Type of Property  No. of bed rooms  02  Total no. of floors of the property  Floor on which the propis located  Approx. age of the property  Residual age of the property  Type of structure  Condition of the Structure | perty perty perty ure | Residential Apart building Dining area 01 Stilt + 4 Floors  3rd floor  Approx. 08 years Approx. 50-55 ye RCC framed pilla Average Average Tenure/ Occ | Toilets 02  ars subject to proper ar, beam, column structu                      | 01 and timely maure on RCC | aintenance    |                            |  |