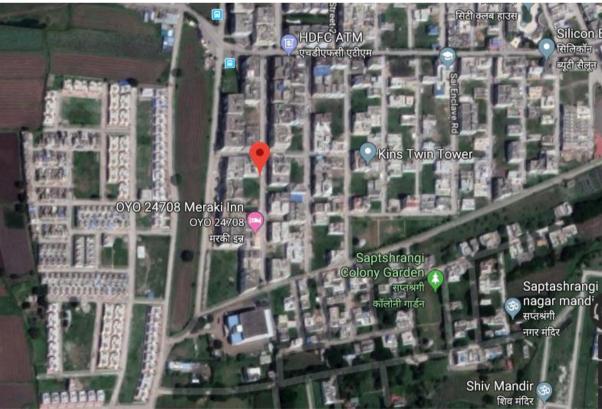

| 1.    | Customer Details                       |                       |                                                                                  |                                  |                                    |                   |  |
|-------|----------------------------------------|-----------------------|----------------------------------------------------------------------------------|----------------------------------|------------------------------------|-------------------|--|
| i.    | Name of the owners                     | M/s. Olympian Inv     | estors & Traders Pvt                                                             | t Ltd.                           |                                    |                   |  |
| ii.   | Application No.                        | NA                    |                                                                                  |                                  |                                    |                   |  |
| 2.    | •                                      |                       | Property Details                                                                 |                                  |                                    |                   |  |
| i.    | Address                                | Flat No.302, Third    | Flat No.302, Third Floor, Sunder Ratan Raj, Plot No. A-23, Silicon City, Village |                                  |                                    |                   |  |
|       |                                        | Nihalpur Mundi, I     |                                                                                  |                                  |                                    |                   |  |
| ii.   | Nearby Landmark                        | Near- HDFC Bank       |                                                                                  |                                  |                                    |                   |  |
| iii.  | Google Map                             | Enclosed with th      |                                                                                  |                                  |                                    |                   |  |
|       |                                        | II.                   | RL: 22°38'39.5"N 7                                                               | ′5°49'41.0"E                     |                                    |                   |  |
| iv.   | Independent access to the property     | Clear independen      | t access is available                                                            |                                  |                                    |                   |  |
| ٧.    | Type of ownership                      | Company owned         |                                                                                  |                                  |                                    |                   |  |
| vi.   | Constitution of the Property           | Free Hold             |                                                                                  |                                  |                                    |                   |  |
| vii.  | Is the property merged or              | No, its an indeper    | ndent singly bounded                                                             | property                         |                                    |                   |  |
|       | colluded with any other property       | Comments: None        |                                                                                  |                                  |                                    |                   |  |
| 3.    | Document Details                       | Status                | Name of Approv                                                                   | ing Auth.                        | Α                                  | pproval No.       |  |
| i.    | Layout Plan                            | Available as per      | Gram Panchayat                                                                   |                                  |                                    | NA                |  |
|       |                                        | TIR Mundi             |                                                                                  |                                  |                                    |                   |  |
| ii.   | Building plan                          | Available as per TIR  | Gram Panchayat<br>Mundi                                                          | Gram Panchayat Nihalpur<br>Mundi |                                    | NA                |  |
| iii.  | Construction Permission                | Available as per      | Gram Panchayat Nihalpur                                                          |                                  |                                    | NA                |  |
|       |                                        | TIR                   | Mundi                                                                            |                                  |                                    |                   |  |
| iv.   | Legal Documents                        | Only copy of          | NA N                                                                             |                                  | 1A                                 | NA                |  |
| -     |                                        | TIR provided          |                                                                                  |                                  |                                    |                   |  |
| 4.    |                                        |                       | Details of the Pro                                                               |                                  | A a 4                              | al formal at Cita |  |
|       |                                        | Directions            |                                                                                  |                                  |                                    | al found at Site  |  |
| i.    | Adjoining Properties                   | North<br>South        | Plot No. A                                                                       | 1-24                             | Plot No. A-24<br>Lift              |                   |  |
| ١.    | Adjoining Froperties                   | East                  | Flat-30                                                                          | 2                                |                                    |                   |  |
|       |                                        | West                  | Plot No. A                                                                       |                                  | Passage/ Flat-303<br>Plot No. A-05 |                   |  |
| ii.   | Are Boundaries matched                 | Yes                   | I IOUNO. A                                                                       |                                  | 1 10t 140. A-03                    |                   |  |
| iii.  | Plot demarcation                       | NA                    |                                                                                  |                                  |                                    |                   |  |
| iv.   | Approved land Use                      |                       | property documents                                                               | }                                |                                    |                   |  |
| V.    | Type of Property                       | ·                     | nent in low rise build                                                           |                                  |                                    |                   |  |
| vi.   |                                        | Dining area           | Toilets                                                                          | Kitch                            | en                                 | Other rooms       |  |
|       | 02                                     | 01                    | 02                                                                               | 01                               |                                    | NA                |  |
| vii.  | Total no. of floors of the property    | Stilt + 4 Floors      |                                                                                  |                                  |                                    |                   |  |
| viii. | Floor on which the property is located | 3 <sup>rd</sup> floor |                                                                                  |                                  |                                    |                   |  |
| ix.   | Approx. age of the property            | Approx. 08 years      |                                                                                  |                                  |                                    |                   |  |
| X.    | Residual age of the property           |                       | ars subject to proper                                                            | and timely ma                    | aintenance                         |                   |  |
| xi.   | Type of structure                      | RCC framed pillar     | , beam, column struc                                                             | ture on RCC                      | slab                               |                   |  |
| xii.  | Condition of the Structure             | Average               |                                                                                  |                                  |                                    |                   |  |