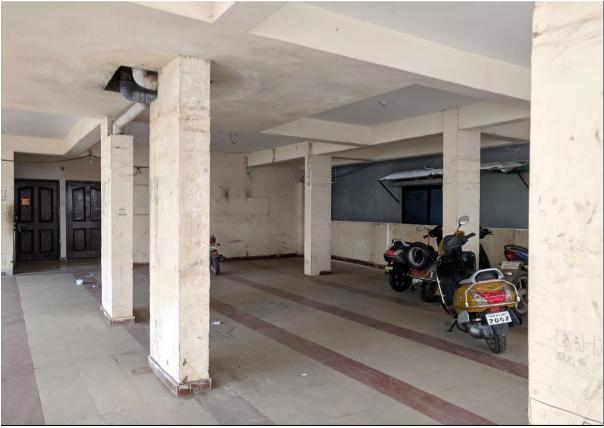

| 1.    | Customer Details                       |                       |                                                                                  |                                  |                                    |                   |  |
|-------|----------------------------------------|-----------------------|----------------------------------------------------------------------------------|----------------------------------|------------------------------------|-------------------|--|
| i.    | Name of the owners                     | M/s. Olympian Inv     | estors & Traders Pvt                                                             | t Ltd.                           |                                    |                   |  |
| ii.   | Application No.                        | NA                    |                                                                                  |                                  |                                    |                   |  |
| 2.    | •                                      |                       | Property Details                                                                 |                                  |                                    |                   |  |
| i.    | Address                                | Flat No.302, Third    | Flat No.302, Third Floor, Sunder Ratan Raj, Plot No. A-23, Silicon City, Village |                                  |                                    |                   |  |
|       |                                        | Nihalpur Mundi, I     |                                                                                  |                                  |                                    |                   |  |
| ii.   | Nearby Landmark                        | Near- HDFC Bank       |                                                                                  |                                  |                                    |                   |  |
| iii.  | Google Map                             | Enclosed with th      |                                                                                  |                                  |                                    |                   |  |
|       |                                        | II.                   | RL: 22°38'39.5"N 7                                                               | ′5°49'41.0"E                     |                                    |                   |  |
| iv.   | Independent access to the property     | Clear independen      | t access is available                                                            |                                  |                                    |                   |  |
| ٧.    | Type of ownership                      | Company owned         |                                                                                  |                                  |                                    |                   |  |
| vi.   | Constitution of the Property           | Free Hold             |                                                                                  |                                  |                                    |                   |  |
| vii.  | Is the property merged or              | No, its an indeper    | ndent singly bounded                                                             | property                         |                                    |                   |  |
|       | colluded with any other property       | Comments: None        |                                                                                  |                                  |                                    |                   |  |
| 3.    | Document Details                       | Status                | Name of Approv                                                                   | ing Auth.                        | Α                                  | pproval No.       |  |
| i.    | Layout Plan                            | Available as per      | Gram Panchayat                                                                   |                                  |                                    | NA                |  |
|       |                                        | TIR Mundi             |                                                                                  |                                  |                                    |                   |  |
| ii.   | Building plan                          | Available as per TIR  | Gram Panchayat<br>Mundi                                                          | Gram Panchayat Nihalpur<br>Mundi |                                    | NA                |  |
| iii.  | Construction Permission                | Available as per      | Gram Panchayat Nihalpur                                                          |                                  |                                    | NA                |  |
|       |                                        | TIR                   | Mundi                                                                            |                                  |                                    |                   |  |
| iv.   | Legal Documents                        | Only copy of          | NA N                                                                             |                                  | 1A                                 | NA                |  |
| -     |                                        | TIR provided          |                                                                                  |                                  |                                    |                   |  |
| 4.    |                                        |                       | Details of the Pro                                                               |                                  | A a 4                              | al formal at Cita |  |
|       |                                        | Directions            |                                                                                  |                                  |                                    | al found at Site  |  |
| i.    | Adjoining Properties                   | North<br>South        | Plot No. A                                                                       | 1-24                             | Plot No. A-24<br>Lift              |                   |  |
| ١.    | Adjoining Froperties                   | East                  | Flat-30                                                                          | 2                                |                                    |                   |  |
|       |                                        | West                  | Plot No. A                                                                       |                                  | Passage/ Flat-303<br>Plot No. A-05 |                   |  |
| ii.   | Are Boundaries matched                 | Yes                   | I IOUNO. A                                                                       |                                  | 1 10t 140. A-03                    |                   |  |
| iii.  | Plot demarcation                       | NA                    |                                                                                  |                                  |                                    |                   |  |
| iv.   | Approved land Use                      |                       | property documents                                                               | }                                |                                    |                   |  |
| V.    | Type of Property                       | ·                     | nent in low rise build                                                           |                                  |                                    |                   |  |
| vi.   |                                        | Dining area           | Toilets                                                                          | Kitch                            | en                                 | Other rooms       |  |
|       | 02                                     | 01                    | 02                                                                               | 01                               |                                    | NA                |  |
| vii.  | Total no. of floors of the property    | Stilt + 4 Floors      |                                                                                  |                                  |                                    |                   |  |
| viii. | Floor on which the property is located | 3 <sup>rd</sup> floor |                                                                                  |                                  |                                    |                   |  |
| ix.   | Approx. age of the property            | Approx. 08 years      |                                                                                  |                                  |                                    |                   |  |
| X.    | Residual age of the property           |                       | ars subject to proper                                                            | and timely ma                    | aintenance                         |                   |  |
| xi.   | Type of structure                      | RCC framed pillar     | , beam, column struc                                                             | ture on RCC                      | slab                               |                   |  |
| xii.  | Condition of the Structure             | Average               |                                                                                  |                                  |                                    |                   |  |