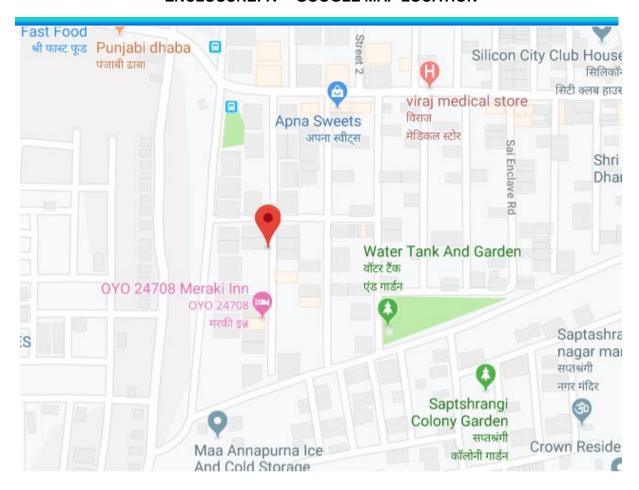

| 1.    | Customer Details                       |                       |                                                                                  |                                  |                                    |                   |  |
|-------|----------------------------------------|-----------------------|----------------------------------------------------------------------------------|----------------------------------|------------------------------------|-------------------|--|
| i.    | Name of the owners                     | M/s. Olympian Inv     | estors & Traders Pvt                                                             | t Ltd.                           |                                    |                   |  |
| ii.   | Application No.                        | NA                    |                                                                                  |                                  |                                    |                   |  |
| 2.    | •                                      |                       | Property Details                                                                 |                                  |                                    |                   |  |
| i.    | Address                                | Flat No.302, Third    | Flat No.302, Third Floor, Sunder Ratan Raj, Plot No. A-23, Silicon City, Village |                                  |                                    |                   |  |
|       |                                        | Nihalpur Mundi, I     |                                                                                  |                                  |                                    |                   |  |
| ii.   | Nearby Landmark                        | Near- HDFC Bank       |                                                                                  |                                  |                                    |                   |  |
| iii.  | Google Map                             | Enclosed with th      |                                                                                  |                                  |                                    |                   |  |
|       |                                        | II.                   | RL: 22°38'39.5"N 7                                                               | ′5°49'41.0"E                     |                                    |                   |  |
| iv.   | Independent access to the property     | Clear independen      | t access is available                                                            |                                  |                                    |                   |  |
| ٧.    | Type of ownership                      | Company owned         |                                                                                  |                                  |                                    |                   |  |
| vi.   | Constitution of the Property           | Free Hold             |                                                                                  |                                  |                                    |                   |  |
| vii.  | Is the property merged or              | No, its an indeper    | ndent singly bounded                                                             | property                         |                                    |                   |  |
|       | colluded with any other property       | Comments: None        |                                                                                  |                                  |                                    |                   |  |
| 3.    | Document Details                       | Status                | Name of Approv                                                                   | ing Auth.                        | Α                                  | pproval No.       |  |
| i.    | Layout Plan                            | Available as per      | Gram Panchayat                                                                   |                                  |                                    | NA                |  |
|       |                                        | TIR Mundi             |                                                                                  |                                  |                                    |                   |  |
| ii.   | Building plan                          | Available as per TIR  | Gram Panchayat<br>Mundi                                                          | Gram Panchayat Nihalpur<br>Mundi |                                    | NA                |  |
| iii.  | Construction Permission                | Available as per      | Gram Panchayat Nihalpur                                                          |                                  |                                    | NA                |  |
|       |                                        | TIR                   | Mundi                                                                            |                                  |                                    |                   |  |
| iv.   | Legal Documents                        | Only copy of          | NA N                                                                             |                                  | 1A                                 | NA                |  |
| -     |                                        | TIR provided          |                                                                                  |                                  |                                    |                   |  |
| 4.    |                                        |                       | Details of the Pro                                                               |                                  | A a 4                              | al formal at Cita |  |
|       |                                        | Directions            |                                                                                  |                                  |                                    | al found at Site  |  |
| i.    | Adjoining Properties                   | North<br>South        | Plot No. A                                                                       | 1-24                             | Plot No. A-24<br>Lift              |                   |  |
| ١.    | Adjoining Froperties                   | East                  | Flat-30                                                                          | 2                                |                                    |                   |  |
|       |                                        | West                  | Plot No. A                                                                       |                                  | Passage/ Flat-303<br>Plot No. A-05 |                   |  |
| ii.   | Are Boundaries matched                 | Yes                   | I IOUNO. A                                                                       |                                  | 1 10t 140. A-03                    |                   |  |
| iii.  | Plot demarcation                       | NA                    |                                                                                  |                                  |                                    |                   |  |
| iv.   | Approved land Use                      |                       | property documents                                                               | }                                |                                    |                   |  |
| V.    | Type of Property                       | ·                     | nent in low rise build                                                           |                                  |                                    |                   |  |
| vi.   |                                        | Dining area           | Toilets                                                                          | Kitch                            | en                                 | Other rooms       |  |
|       | 02                                     | 01                    | 02                                                                               | 01                               |                                    | NA                |  |
| vii.  | Total no. of floors of the property    | Stilt + 4 Floors      |                                                                                  |                                  |                                    |                   |  |
| viii. | Floor on which the property is located | 3 <sup>rd</sup> floor |                                                                                  |                                  |                                    |                   |  |
| ix.   | Approx. age of the property            | Approx. 08 years      |                                                                                  |                                  |                                    |                   |  |
| X.    | Residual age of the property           |                       | ars subject to proper                                                            | and timely ma                    | aintenance                         |                   |  |
| xi.   | Type of structure                      | RCC framed pillar     | , beam, column struc                                                             | ture on RCC                      | slab                               |                   |  |
| xii.  | Condition of the Structure             | Average               |                                                                                  |                                  |                                    |                   |  |