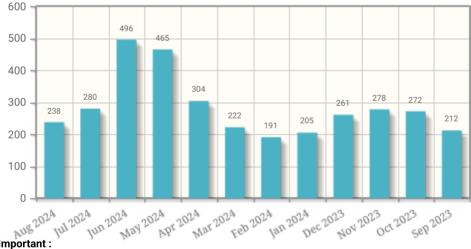

6

Mobile/Email:

Bill Amount Rs: 2,720.00

Due Date: 05-OCT-24 If Paid After Due Date: 2,750.00

Billing Unit: 0311:PANVEL

Tariff/Category: 090 /LT I Res 1-Phase

Pole No: 00000000

PC/MR/Route Sequence/DTC: 3 / 06-1260-1750 /4125115

Meter No: 07620137237 Reading Group: J3

Previous **Current Reading** MF Unit Adj. Unit Total Reading O 23951 23719 01 232 232

Meter status: NORMAL Bill Period:1.07 Month(s) / Supply Date: 22-Oct-2003 Sanct. Load: 3 KW Security Deposit(Rs): 1,905.82 Scan this QR

**Current Reading Date: 12-SEP-24** Previous Reading Date: 11-AUG-

Code with BHIM App for **UPI** Payment

Rill Date:



In case of payment by QR code, the prompt payment discount or delay payment charges applicable as per the payment date will be included in the

next bill.

# Billing History:



\* For any gueries on this bill please contact

## MSEDCL Call Center: 18002333435 18002123435 1912

ConsumerPortal > CGRF

**Rules and Regulations of MSEDCL for** redressal of customer grievances are available on www.mahadiscom.in >

Important:

- 1.Register for e-bill instead of printed bill and get a go-green discount of Rs. 10 on each bill.For registration:-https://pro.mahadiscom.in/Go-Green/gogreen.jsp (The GGN number is available in the upper left corner of your printed bill.)
- 2. Pay electricity bill through digital medium and get 0.25% (up to Rs.500/-) discount (excluding taxes and duties).
- 3. If your mobile number and email address are incorrect, correct it by visiting-https://pro.mahadiscom.in/ConsumerInfo/consumer.jsp 4.Next month's reading will mostly take place on 12-10-2