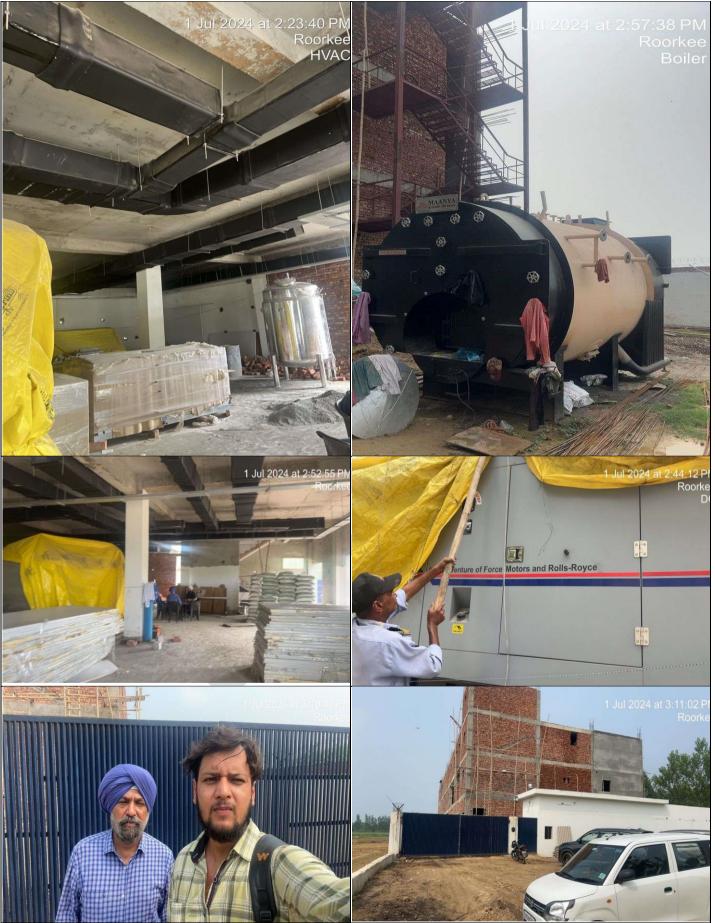

| LIST OF MACHINES AND EQUIPMENTS |                                           |                                                           |  |
|---------------------------------|-------------------------------------------|-----------------------------------------------------------|--|
| S.<br>NO.                       | NAME OF MACHINERY                         | Status During Site Visit Dated 01 <sup>st</sup> July 2024 |  |
| 1.                              | Autoclave                                 | Machine Purchased & arrived at site                       |  |
| 2.                              | DG Set – 500KVA                           | Arrived at site and Kept on Foundation.                   |  |
| 3.                              | DM Water Storage Tank 3000 Ltr.           | Purchased & arrived at site                               |  |
| 4.                              | Distilled Water Storage Tank 3000 Ltr.    | Purchased & arrived at site                               |  |
| 5.                              | Multi Column Distillation Plant 1000 Ltr. | Purchased & arrived at site                               |  |
| 6.                              | Air Compressor 30HP                       | Machine Purchased & Arrived at site                       |  |
| 7.                              | Loop Line                                 | Purchased & arrived at site                               |  |
| 8.                              | HVAC Work                                 | Work In Progress of Ducting                               |  |
| 9.                              | Electric Work                             | Purchased & arrived at site                               |  |
| 10.                             | FFS Machine                               | Machine Purchased & arrived at site                       |  |
| 11.                             | Sticker Labelling Machine                 | Machine Purchased & arrived at site                       |  |
| 12.                             | Super Heated Tunnel                       | Machine Purchased & arrived at site                       |  |
| 13.                             | Wood Fired Boiler 800kg                   | Purchased & arrived at site                               |  |

# **ANNEXURE: PHOTOGRAPHS**

CASE NO.: VIS (2024-25)-PL193-162-215

Page **6** of **7** 