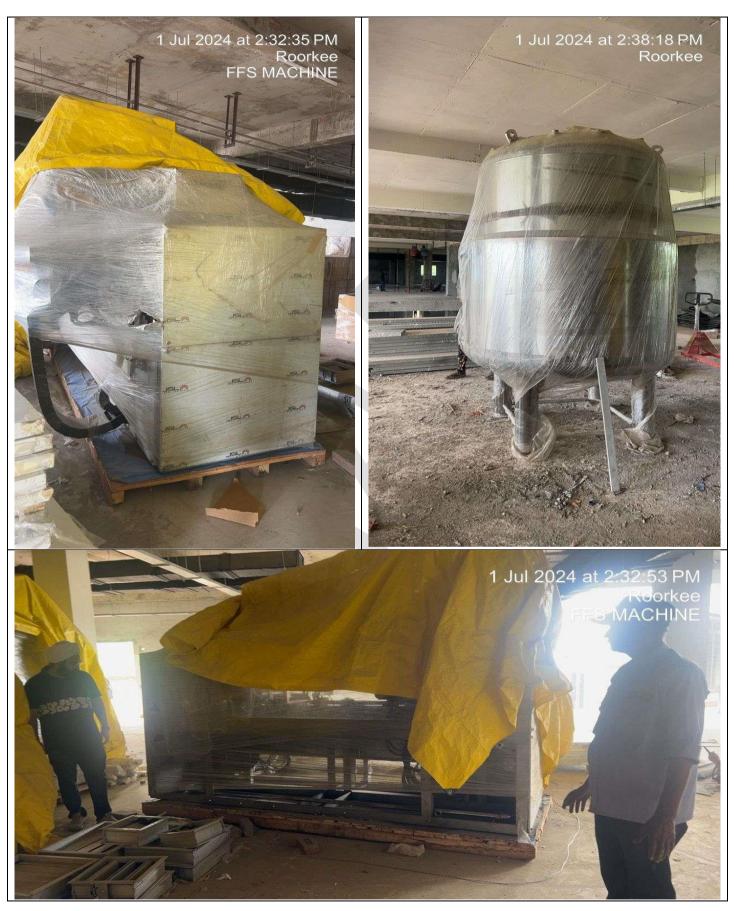

| LIST OF MACHINES AND EQUIPMENTS |                                           |                                                           |  |
|---------------------------------|-------------------------------------------|-----------------------------------------------------------|--|
| S.<br>NO.                       | NAME OF MACHINERY                         | Status During Site Visit Dated 01 <sup>st</sup> July 2024 |  |
| 1.                              | Autoclave                                 | Machine Purchased & arrived at site                       |  |
| 2.                              | DG Set – 500KVA                           | Arrived at site and Kept on Foundation.                   |  |
| 3.                              | DM Water Storage Tank 3000 Ltr.           | Purchased & arrived at site                               |  |
| 4.                              | Distilled Water Storage Tank 3000 Ltr.    | Purchased & arrived at site                               |  |
| 5.                              | Multi Column Distillation Plant 1000 Ltr. | Purchased & arrived at site                               |  |
| 6.                              | Air Compressor 30HP                       | Machine Purchased & Arrived at site                       |  |
| 7.                              | Loop Line                                 | Purchased & arrived at site                               |  |
| 8.                              | HVAC Work                                 | Work In Progress of Ducting                               |  |
| 9.                              | Electric Work                             | Purchased & arrived at site                               |  |
| 10.                             | FFS Machine                               | Machine Purchased & arrived at site                       |  |
| 11.                             | Sticker Labelling Machine                 | Machine Purchased & arrived at site                       |  |
| 12.                             | Super Heated Tunnel                       | Machine Purchased & arrived at site                       |  |
| 13.                             | Wood Fired Boiler 800kg                   | Purchased & arrived at site                               |  |

# **ANNEXURE: PHOTOGRAPHS**

CASE NO.: VIS (2024-25)-PL193-162-215

Page **6** of **7** 