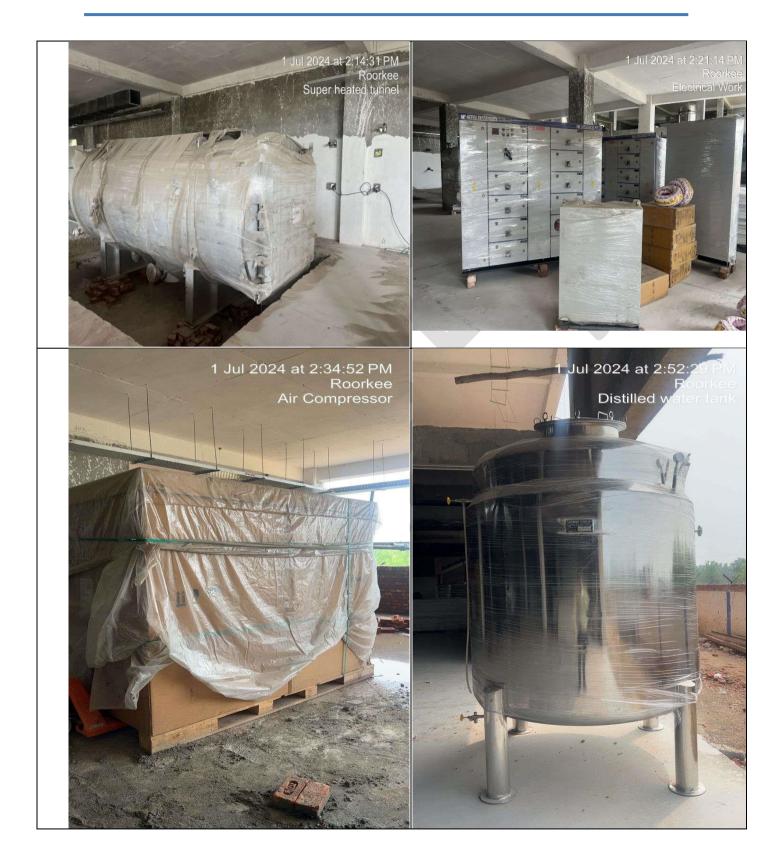

| LIST OF MACHINES AND EQUIPMENTS |                                           |                                                           |  |
|---------------------------------|-------------------------------------------|-----------------------------------------------------------|--|
| S.<br>NO.                       | NAME OF MACHINERY                         | Status During Site Visit Dated 01 <sup>st</sup> July 2024 |  |
| 1.                              | Autoclave                                 | Machine Purchased & arrived at site                       |  |
| 2.                              | DG Set – 500KVA                           | Arrived at site and Kept on Foundation.                   |  |
| 3.                              | DM Water Storage Tank 3000 Ltr.           | Purchased & arrived at site                               |  |
| 4.                              | Distilled Water Storage Tank 3000 Ltr.    | Purchased & arrived at site                               |  |
| 5.                              | Multi Column Distillation Plant 1000 Ltr. | Purchased & arrived at site                               |  |
| 6.                              | Air Compressor 30HP                       | Machine Purchased & Arrived at site                       |  |
| 7.                              | Loop Line                                 | Purchased & arrived at site                               |  |
| 8.                              | HVAC Work                                 | Work In Progress of Ducting                               |  |
| 9.                              | Electric Work                             | Purchased & arrived at site                               |  |
| 10.                             | FFS Machine                               | Machine Purchased & arrived at site                       |  |
| 11.                             | Sticker Labelling Machine                 | Machine Purchased & arrived at site                       |  |
| 12.                             | Super Heated Tunnel                       | Machine Purchased & arrived at site                       |  |
| 13.                             | Wood Fired Boiler 800kg                   | Purchased & arrived at site                               |  |

# **ANNEXURE: PHOTOGRAPHS**

CASE NO.: VIS (2024-25)-PL193-162-215

Page **6** of **7** 