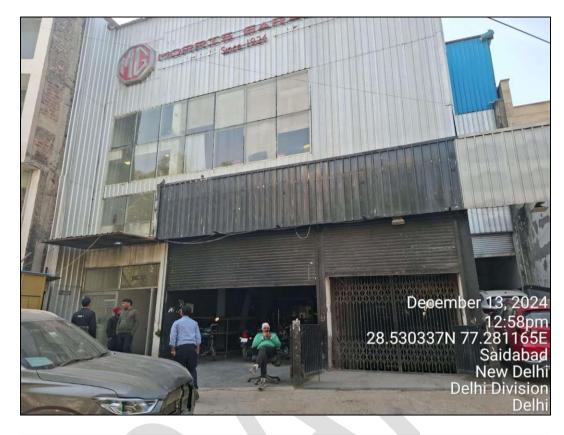

| 2.        | PHYSICAL CHARACTERISTICS OF THE PROPERTY                                                                                                                                                                                                                                                                                                  |  |  |  |  |  |
|-----------|-------------------------------------------------------------------------------------------------------------------------------------------------------------------------------------------------------------------------------------------------------------------------------------------------------------------------------------------|--|--|--|--|--|
|           | BRIEF DESCRIPTION OF THE PROPERTY UNDER VALUATION                                                                                                                                                                                                                                                                                         |  |  |  |  |  |
|           | This Valuation report has been prepared for the commercial property situated at the aforesaid address having total land area admeasuring 635.28 sq.mtr or 759.8 sq.yds as per the copy of the sale deed provided to us dated October 31, 2018. The subject property is a free hold property and is in the name of M/s MCTC Exim Pvt. Ltd. |  |  |  |  |  |
|           | The subject property consists of a B+G+1 structure, constructed with RCC. According to the building bye-laws, the permissible ground coverage is 50%, with a total Floor Area Ratio (FAR) of 1.5. This results in a permissible total FAR of 952.92 sq.m.                                                                                 |  |  |  |  |  |
|           | We also been provided by a building layout plan which indicates a permitted FAR of 952.93 sq.m., with the consumed FAR of 946.89 sq.m. and the same consumed FAR has been considered for valuation purpose.                                                                                                                               |  |  |  |  |  |
|           | The subject property is within municipal limits of SDMC. Property location is good, located at Internal Industrial Road, around ~50mtr away from Madan Lal Baswal Road and ~500 mtr away from Okhla Estate Marg, Nearly ~2 km away from National highway connecting Chennai- Delhi.                                                       |  |  |  |  |  |
|           | Currently, the subject property is being used for commercial purpose as a workshop/service center by name of Morris Garages situated abutting to internal industrial road very near to Madan Lal Baswal Road. All necessary civic and basic amenities are available in close proximity to the property.                                   |  |  |  |  |  |
|           | Valuation is conducted of the property as shown on the site by the Bank/ customer of which photographs is                                                                                                                                                                                                                                 |  |  |  |  |  |
|           | also attached with the report and same is to be considered in this report irrespective of any details taken from                                                                                                                                                                                                                          |  |  |  |  |  |
|           | any documents which might have been updated, changed or incorrect.                                                                                                                                                                                                                                                                        |  |  |  |  |  |
| <b>a.</b> | Location attribute of the property                                                                                                                                                                                                                                                                                                        |  |  |  |  |  |
| i.        | Nearby Landmark         Indian Institute Of Art and Design (IIAD)                                                                                                                                                                                                                                                                         |  |  |  |  |  |