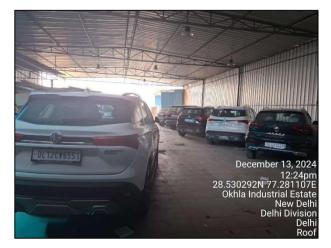

| 2.        | PHYSICAL CHARACTERISTICS OF THE PROPERTY                                                                                                                                                                                                                                                                                                  |  |  |  |  |  |
|-----------|-------------------------------------------------------------------------------------------------------------------------------------------------------------------------------------------------------------------------------------------------------------------------------------------------------------------------------------------|--|--|--|--|--|
|           | BRIEF DESCRIPTION OF THE PROPERTY UNDER VALUATION                                                                                                                                                                                                                                                                                         |  |  |  |  |  |
|           | This Valuation report has been prepared for the commercial property situated at the aforesaid address having total land area admeasuring 635.28 sq.mtr or 759.8 sq.yds as per the copy of the sale deed provided to us dated October 31, 2018. The subject property is a free hold property and is in the name of M/s MCTC Exim Pvt. Ltd. |  |  |  |  |  |
|           | The subject property consists of a B+G+1 structure, constructed with RCC. According to the building bye-laws, the permissible ground coverage is 50%, with a total Floor Area Ratio (FAR) of 1.5. This results in a permissible total FAR of 952.92 sq.m.                                                                                 |  |  |  |  |  |
|           | We also been provided by a building layout plan which indicates a permitted FAR of 952.93 sq.m., with the consumed FAR of 946.89 sq.m. and the same consumed FAR has been considered for valuation purpose.                                                                                                                               |  |  |  |  |  |
|           | The subject property is within municipal limits of SDMC. Property location is good, located at Internal Industrial Road, around ~50mtr away from Madan Lal Baswal Road and ~500 mtr away from Okhla Estate Marg, Nearly ~2 km away from National highway connecting Chennai- Delhi.                                                       |  |  |  |  |  |
|           | Currently, the subject property is being used for commercial purpose as a workshop/service center by name of Morris Garages situated abutting to internal industrial road very near to Madan Lal Baswal Road. All necessary civic and basic amenities are available in close proximity to the property.                                   |  |  |  |  |  |
|           | Valuation is conducted of the property as shown on the site by the Bank/ customer of which photographs is                                                                                                                                                                                                                                 |  |  |  |  |  |
|           | also attached with the report and same is to be considered in this report irrespective of any details taken from                                                                                                                                                                                                                          |  |  |  |  |  |
|           | any documents which might have been updated, changed or incorrect.                                                                                                                                                                                                                                                                        |  |  |  |  |  |
| <b>a.</b> | Location attribute of the property                                                                                                                                                                                                                                                                                                        |  |  |  |  |  |
| i.        | Nearby Landmark         Indian Institute Of Art and Design (IIAD)                                                                                                                                                                                                                                                                         |  |  |  |  |  |