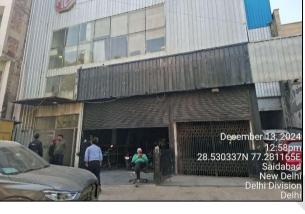

| 2.        | PHYSICAL CHARACTERISTICS OF THE PROPERTY                                                                                                                                                                                                                                                                                                  |  |  |  |  |  |
|-----------|-------------------------------------------------------------------------------------------------------------------------------------------------------------------------------------------------------------------------------------------------------------------------------------------------------------------------------------------|--|--|--|--|--|
|           | BRIEF DESCRIPTION OF THE PROPERTY UNDER VALUATION                                                                                                                                                                                                                                                                                         |  |  |  |  |  |
|           | This Valuation report has been prepared for the commercial property situated at the aforesaid address having total land area admeasuring 635.28 sq.mtr or 759.8 sq.yds as per the copy of the sale deed provided to us dated October 31, 2018. The subject property is a free hold property and is in the name of M/s MCTC Exim Pvt. Ltd. |  |  |  |  |  |
|           | The subject property consists of a B+G+1 structure, constructed with RCC. According to the building bye-laws, the permissible ground coverage is 50%, with a total Floor Area Ratio (FAR) of 1.5. This results in a permissible total FAR of 952.92 sq.m.                                                                                 |  |  |  |  |  |
|           | We also been provided by a building layout plan which indicates a permitted FAR of 952.93 sq.m., with the consumed FAR of 946.89 sq.m. and the same consumed FAR has been considered for valuation purpose.                                                                                                                               |  |  |  |  |  |
|           | The subject property is within municipal limits of SDMC. Property location is good, located at Internal Industrial Road, around ~50mtr away from Madan Lal Baswal Road and ~500 mtr away from Okhla Estate Marg, Nearly ~2 km away from National highway connecting Chennai- Delhi.                                                       |  |  |  |  |  |
|           | Currently, the subject property is being used for commercial purpose as a workshop/service center by name of Morris Garages situated abutting to internal industrial road very near to Madan Lal Baswal Road. All necessary civic and basic amenities are available in close proximity to the property.                                   |  |  |  |  |  |
|           | Valuation is conducted of the property as shown on the site by the Bank/ customer of which photographs is                                                                                                                                                                                                                                 |  |  |  |  |  |
|           | also attached with the report and same is to be considered in this report irrespective of any details taken from                                                                                                                                                                                                                          |  |  |  |  |  |
|           | any documents which might have been updated, changed or incorrect.                                                                                                                                                                                                                                                                        |  |  |  |  |  |
| <b>a.</b> | Location attribute of the property                                                                                                                                                                                                                                                                                                        |  |  |  |  |  |
| i.        | Nearby Landmark         Indian Institute Of Art and Design (IIAD)                                                                                                                                                                                                                                                                         |  |  |  |  |  |

| ii.   | Postal Address of the Property                                              |                                                                       | -                                       | 7, Okhla Indust         | rial Are            | a, Phase- I, New Delhi-               |  |
|-------|-----------------------------------------------------------------------------|-----------------------------------------------------------------------|-----------------------------------------|-------------------------|---------------------|---------------------------------------|--|
|       |                                                                             | 110                                                                   |                                         |                         |                     |                                       |  |
| iii.  | Type of Land                                                                |                                                                       | d Land/ on road                         |                         |                     |                                       |  |
| iv.   | Independent access/ approach to the<br>property                             | Clea                                                                  | ar independent a                        | ent access is available |                     |                                       |  |
| ٧.    | Google Map Location of the Property with                                    | Enc                                                                   | losed with the Re                       | eport                   |                     |                                       |  |
|       | a neighborhood layout map                                                   | Coo                                                                   | rdinates or URL:                        | 28°31'49.1"N            | 77°16'5             | 51.7"E                                |  |
| vi.   | Details of the roads abutting the property                                  |                                                                       |                                         |                         |                     |                                       |  |
|       | (a) Main Road Name & Width                                                  | Mac                                                                   | lan Lal Baswal R                        | oad                     | Appro               | ox. 45 feet. wide                     |  |
|       | (b) Front Road Name & width                                                 | Inte                                                                  | rnal Industrial Ro                      | ad                      | Appro               | ox. 20 feet. wide                     |  |
|       | (c) Type of Approach Road                                                   | Bitu                                                                  | minous Road                             |                         |                     |                                       |  |
|       | (d) Distance from the Main Road                                             | Onı                                                                   | oad                                     |                         |                     |                                       |  |
| vii.  | Description of adjoining property                                           |                                                                       |                                         | ea so all adiace        | ent land            | use is Industrial                     |  |
| viii. | Plot No. / Survey No.                                                       |                                                                       | Bearing No.B-67                         |                         |                     |                                       |  |
| ix.   | Zone/ Block                                                                 |                                                                       | a Industrial Area                       |                         |                     |                                       |  |
| х.    | Sub registrar                                                               | Dell                                                                  | ni                                      |                         |                     |                                       |  |
| xi.   | District                                                                    | Sou                                                                   | th Delhi                                |                         |                     |                                       |  |
| xii.  | Any other aspect                                                            |                                                                       | ing cizra map o<br>tification is not c  |                         |                     | venue officers for site               |  |
|       |                                                                             | -                                                                     | Documents                               | Documer                 |                     | Documents                             |  |
|       |                                                                             |                                                                       | Requested                               | Provide                 | d                   | Reference No.                         |  |
|       |                                                                             |                                                                       | Total 05                                | Total 03                |                     | Totol 02 de ourre onto                |  |
|       |                                                                             |                                                                       | documents                               | documen                 | ts                  | Total <b>03</b> documents<br>provided |  |
|       | (a) List of decuments produced for                                          |                                                                       | requested.                              | provided                |                     | provided                              |  |
|       | (a) List of documents produced for perusal (Documents has been              | F                                                                     | Property Title<br>document              | Sale Deed               |                     | Dated : 31/10/2018                    |  |
|       | referred only for reference purpose as provided. Authenticity to be         |                                                                       | Copy of TIR Ms. Geeta Bab<br>(Advocate) |                         |                     | Dated: 20/11/2023                     |  |
|       | ascertained by legal practitioner)                                          | Approved Map                                                          |                                         | Layout Pl               |                     |                                       |  |
|       |                                                                             |                                                                       | Last paid<br>Electricity Bill           |                         |                     |                                       |  |
|       |                                                                             |                                                                       | Completion<br>Certificate               | Not Provided            |                     |                                       |  |
|       |                                                                             | Ban                                                                   |                                         |                         |                     |                                       |  |
|       |                                                                             | Ban                                                                   | Name                                    | Relationship            | with                | Contact Number                        |  |
|       | (b) Documents provided by                                                   |                                                                       | itanio                                  | Owner                   |                     | ••••••••••••••••                      |  |
|       |                                                                             | Ms                                                                    | . Anita Meena                           | Banker                  |                     | 9650880802                            |  |
|       |                                                                             |                                                                       | Identified by th                        |                         |                     |                                       |  |
|       |                                                                             | $\boxtimes$                                                           | Identified by ov                        |                         | ntative             |                                       |  |
|       |                                                                             |                                                                       |                                         | •                       |                     | on the property                       |  |
|       |                                                                             |                                                                       |                                         | -                       | • •                 | on the property                       |  |
|       | (c) Identification procedure followed of                                    |                                                                       |                                         |                         | ies or a            | ddress of the property                |  |
|       | the property                                                                |                                                                       | mentioned in the                        |                         | 1                   |                                       |  |
|       |                                                                             |                                                                       | Enquired from local residents/ public   |                         |                     |                                       |  |
|       |                                                                             | Identification of the property could not be done properly             |                                         |                         | ot be done properly |                                       |  |
|       |                                                                             | □ Survey was no                                                       |                                         | ot done                 |                     |                                       |  |
|       | (d) Type of Survey                                                          | Full survey (inside-out with approximate measurements & photographs). |                                         |                         | easurements &       |                                       |  |
|       | (e) Is property clearly demarcated by permanent/ temporary boundary on site |                                                                       | demarcated pro                          | perly                   |                     |                                       |  |