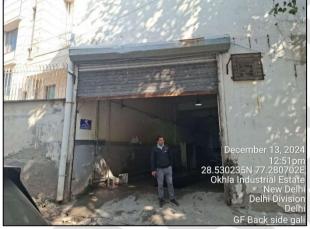

| 2.        | PHYSICAL CHARACTERISTICS OF THE PROPERTY                                                                                                                                                                                                                                                                                                  |  |  |  |  |  |
|-----------|-------------------------------------------------------------------------------------------------------------------------------------------------------------------------------------------------------------------------------------------------------------------------------------------------------------------------------------------|--|--|--|--|--|
|           | BRIEF DESCRIPTION OF THE PROPERTY UNDER VALUATION                                                                                                                                                                                                                                                                                         |  |  |  |  |  |
|           | This Valuation report has been prepared for the commercial property situated at the aforesaid address having total land area admeasuring 635.28 sq.mtr or 759.8 sq.yds as per the copy of the sale deed provided to us dated October 31, 2018. The subject property is a free hold property and is in the name of M/s MCTC Exim Pvt. Ltd. |  |  |  |  |  |
|           | The subject property consists of a B+G+1 structure, constructed with RCC. According to the building bye-laws, the permissible ground coverage is 50%, with a total Floor Area Ratio (FAR) of 1.5. This results in a permissible total FAR of 952.92 sq.m.                                                                                 |  |  |  |  |  |
|           | We also been provided by a building layout plan which indicates a permitted FAR of 952.93 sq.m., with the consumed FAR of 946.89 sq.m. and the same consumed FAR has been considered for valuation purpose.                                                                                                                               |  |  |  |  |  |
|           | The subject property is within municipal limits of SDMC. Property location is good, located at Internal Industrial Road, around ~50mtr away from Madan Lal Baswal Road and ~500 mtr away from Okhla Estate Marg, Nearly ~2 km away from National highway connecting Chennai- Delhi.                                                       |  |  |  |  |  |
|           | Currently, the subject property is being used for commercial purpose as a workshop/service center by name of Morris Garages situated abutting to internal industrial road very near to Madan Lal Baswal Road. All necessary civic and basic amenities are available in close proximity to the property.                                   |  |  |  |  |  |
|           | Valuation is conducted of the property as shown on the site by the Bank/ customer of which photographs is                                                                                                                                                                                                                                 |  |  |  |  |  |
|           | also attached with the report and same is to be considered in this report irrespective of any details taken from                                                                                                                                                                                                                          |  |  |  |  |  |
|           | any documents which might have been updated, changed or incorrect.                                                                                                                                                                                                                                                                        |  |  |  |  |  |
| <b>a.</b> | Location attribute of the property                                                                                                                                                                                                                                                                                                        |  |  |  |  |  |
| i.        | Nearby Landmark         Indian Institute Of Art and Design (IIAD)                                                                                                                                                                                                                                                                         |  |  |  |  |  |