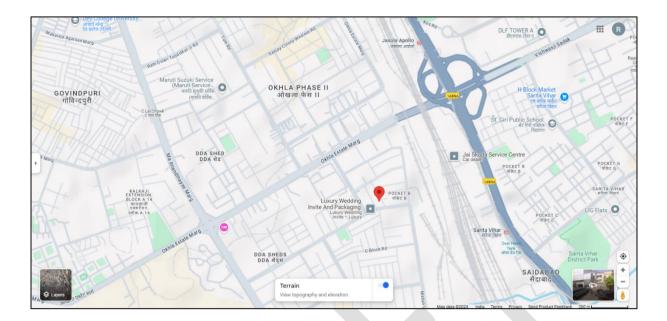

| ii.   | Postal Address of the Property                                              |                                                                       | -                                       | 7, Okhla Indust         | rial Are            | a, Phase- I, New Delhi-               |  |
|-------|-----------------------------------------------------------------------------|-----------------------------------------------------------------------|-----------------------------------------|-------------------------|---------------------|---------------------------------------|--|
|       |                                                                             | 110                                                                   |                                         |                         |                     |                                       |  |
| iii.  | Type of Land                                                                |                                                                       | d Land/ on road                         |                         |                     |                                       |  |
| iv.   | Independent access/ approach to the<br>property                             | Clea                                                                  | ar independent a                        | ent access is available |                     |                                       |  |
| ٧.    | Google Map Location of the Property with                                    | Enc                                                                   | losed with the Re                       | eport                   |                     |                                       |  |
|       | a neighborhood layout map                                                   | Coo                                                                   | rdinates or URL:                        | 28°31'49.1"N            | 77°16'5             | 51.7"E                                |  |
| vi.   | Details of the roads abutting the property                                  |                                                                       |                                         |                         |                     |                                       |  |
|       | (a) Main Road Name & Width                                                  | Mac                                                                   | lan Lal Baswal R                        | oad                     | Appro               | ox. 45 feet. wide                     |  |
|       | (b) Front Road Name & width                                                 | Inte                                                                  | rnal Industrial Ro                      | ad                      | Appro               | ox. 20 feet. wide                     |  |
|       | (c) Type of Approach Road                                                   | Bitu                                                                  | minous Road                             |                         |                     |                                       |  |
|       | (d) Distance from the Main Road                                             | Onı                                                                   | oad                                     |                         |                     |                                       |  |
| vii.  | Description of adjoining property                                           |                                                                       |                                         | ea so all adiace        | ent land            | use is Industrial                     |  |
| viii. | Plot No. / Survey No.                                                       |                                                                       | Bearing No.B-67                         |                         |                     |                                       |  |
| ix.   | Zone/ Block                                                                 |                                                                       | a Industrial Area                       |                         |                     |                                       |  |
| х.    | Sub registrar                                                               | Dell                                                                  | ni                                      |                         |                     |                                       |  |
| xi.   | District                                                                    | Sou                                                                   | th Delhi                                |                         |                     |                                       |  |
| xii.  | Any other aspect                                                            |                                                                       | ing cizra map o<br>tification is not c  |                         |                     | venue officers for site               |  |
|       |                                                                             | -                                                                     | Documents                               | Documer                 |                     | Documents                             |  |
|       |                                                                             |                                                                       | Requested                               | Provide                 | d                   | Reference No.                         |  |
|       |                                                                             |                                                                       | Total 05                                | Total 03                |                     | Totol 02 de ourre onto                |  |
|       |                                                                             |                                                                       | documents                               | documen                 | ts                  | Total <b>03</b> documents<br>provided |  |
|       | (a) List of decuments produced for                                          |                                                                       | requested.                              | provided                |                     | provided                              |  |
|       | (a) List of documents produced for perusal (Documents has been              | F                                                                     | Property Title<br>document              | Sale Deed               |                     | Dated : 31/10/2018                    |  |
|       | referred only for reference purpose as provided. Authenticity to be         |                                                                       | Copy of TIR Ms. Geeta Bab<br>(Advocate) |                         |                     | Dated: 20/11/2023                     |  |
|       | ascertained by legal practitioner)                                          | Approved Map                                                          |                                         | Layout Pl               |                     |                                       |  |
|       |                                                                             |                                                                       | Last paid<br>Electricity Bill           |                         |                     |                                       |  |
|       |                                                                             |                                                                       | Completion<br>Certificate               | Not Provided            |                     |                                       |  |
|       |                                                                             | Ban                                                                   |                                         |                         |                     |                                       |  |
|       |                                                                             | Ban                                                                   | Name                                    | Relationship            | with                | Contact Number                        |  |
|       | (b) Documents provided by                                                   |                                                                       | itanio                                  | Owner                   |                     | ••••••••••••••••                      |  |
|       |                                                                             | Ms                                                                    | . Anita Meena                           | Banker                  |                     | 9650880802                            |  |
|       |                                                                             |                                                                       | Identified by th                        |                         |                     |                                       |  |
|       |                                                                             | $\boxtimes$                                                           | Identified by ov                        |                         | ntative             |                                       |  |
|       |                                                                             |                                                                       |                                         | •                       |                     | on the property                       |  |
|       |                                                                             |                                                                       |                                         | -                       | • •                 | on the property                       |  |
|       | (c) Identification procedure followed of                                    |                                                                       |                                         |                         | ies or a            | ddress of the property                |  |
|       | the property                                                                |                                                                       | mentioned in the                        |                         | 1                   |                                       |  |
|       |                                                                             |                                                                       | Enquired from local residents/ public   |                         |                     |                                       |  |
|       |                                                                             | Identification of the property could not be done properly             |                                         |                         | ot be done properly |                                       |  |
|       |                                                                             | □ Survey was no                                                       |                                         | ot done                 |                     |                                       |  |
|       | (d) Type of Survey                                                          | Full survey (inside-out with approximate measurements & photographs). |                                         |                         | easurements &       |                                       |  |
|       | (e) Is property clearly demarcated by permanent/ temporary boundary on site |                                                                       | demarcated pro                          | perly                   |                     |                                       |  |