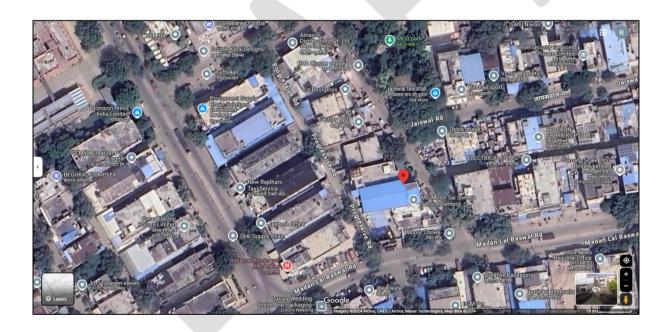

| ii.   | Postal Address of the Property                                              |                                                                       | -                                       | 7, Okhla Indust         | rial Are            | a, Phase- I, New Delhi-               |  |
|-------|-----------------------------------------------------------------------------|-----------------------------------------------------------------------|-----------------------------------------|-------------------------|---------------------|---------------------------------------|--|
|       |                                                                             | 110                                                                   |                                         |                         |                     |                                       |  |
| iii.  | Type of Land                                                                |                                                                       | d Land/ on road                         |                         |                     |                                       |  |
| iv.   | Independent access/ approach to the<br>property                             | Clea                                                                  | ar independent a                        | ent access is available |                     |                                       |  |
| ٧.    | Google Map Location of the Property with                                    | Enc                                                                   | losed with the Re                       | eport                   |                     |                                       |  |
|       | a neighborhood layout map                                                   | Coo                                                                   | rdinates or URL:                        | 28°31'49.1"N            | 77°16'5             | 51.7"E                                |  |
| vi.   | Details of the roads abutting the property                                  |                                                                       |                                         |                         |                     |                                       |  |
|       | (a) Main Road Name & Width                                                  | Mac                                                                   | lan Lal Baswal R                        | oad                     | Appro               | ox. 45 feet. wide                     |  |
|       | (b) Front Road Name & width                                                 | Inte                                                                  | rnal Industrial Ro                      | ad                      | Appro               | ox. 20 feet. wide                     |  |
|       | (c) Type of Approach Road                                                   | Bitu                                                                  | minous Road                             |                         |                     |                                       |  |
|       | (d) Distance from the Main Road                                             | Onı                                                                   | oad                                     |                         |                     |                                       |  |
| vii.  | Description of adjoining property                                           |                                                                       |                                         | ea so all adiace        | ent land            | use is Industrial                     |  |
| viii. | Plot No. / Survey No.                                                       |                                                                       | Bearing No.B-67                         |                         |                     |                                       |  |
| ix.   | Zone/ Block                                                                 |                                                                       | a Industrial Area                       |                         |                     |                                       |  |
| х.    | Sub registrar                                                               | Dell                                                                  | ni                                      |                         |                     |                                       |  |
| xi.   | District                                                                    | Sou                                                                   | th Delhi                                |                         |                     |                                       |  |
| xii.  | Any other aspect                                                            |                                                                       | ing cizra map o<br>tification is not c  |                         |                     | venue officers for site               |  |
|       |                                                                             | -                                                                     | Documents                               | Documer                 |                     | Documents                             |  |
|       |                                                                             |                                                                       | Requested                               | Provide                 | d                   | Reference No.                         |  |
|       |                                                                             |                                                                       | Total 05                                | Total 03                |                     | Totol 02 de ourre onto                |  |
|       |                                                                             |                                                                       | documents                               | documen                 | ts                  | Total <b>03</b> documents<br>provided |  |
|       | (a) List of decuments produced for                                          |                                                                       | requested.                              | provided                |                     | provided                              |  |
|       | (a) List of documents produced for perusal (Documents has been              | F                                                                     | Property Title<br>document              | Sale Deed               |                     | Dated : 31/10/2018                    |  |
|       | referred only for reference purpose as provided. Authenticity to be         |                                                                       | Copy of TIR Ms. Geeta Bab<br>(Advocate) |                         |                     | Dated: 20/11/2023                     |  |
|       | ascertained by legal practitioner)                                          | Approved Map                                                          |                                         | Layout Pl               |                     |                                       |  |
|       |                                                                             |                                                                       | Last paid<br>Electricity Bill           |                         |                     |                                       |  |
|       |                                                                             |                                                                       | Completion<br>Certificate               | Not Provided            |                     |                                       |  |
|       |                                                                             | Ban                                                                   |                                         |                         |                     |                                       |  |
|       |                                                                             | Ban                                                                   | Name                                    | Relationship            | with                | Contact Number                        |  |
|       | (b) Documents provided by                                                   |                                                                       | itanio                                  | Owner                   |                     | ••••••••••••••••                      |  |
|       |                                                                             | Ms                                                                    | . Anita Meena                           | Banker                  |                     | 9650880802                            |  |
|       |                                                                             |                                                                       | Identified by th                        |                         |                     |                                       |  |
|       |                                                                             | $\boxtimes$                                                           | Identified by ov                        |                         | ntative             |                                       |  |
|       |                                                                             |                                                                       |                                         | •                       |                     | on the property                       |  |
|       |                                                                             |                                                                       |                                         | -                       | • •                 | on the property                       |  |
|       | (c) Identification procedure followed of                                    |                                                                       |                                         |                         | ies or a            | ddress of the property                |  |
|       | the property                                                                |                                                                       | mentioned in the                        |                         | 1                   |                                       |  |
|       |                                                                             |                                                                       | Enquired from local residents/ public   |                         |                     |                                       |  |
|       |                                                                             | Identification of the property could not be done properly             |                                         |                         | ot be done properly |                                       |  |
|       |                                                                             | □ Survey was no                                                       |                                         | ot done                 |                     |                                       |  |
|       | (d) Type of Survey                                                          | Full survey (inside-out with approximate measurements & photographs). |                                         |                         | easurements &       |                                       |  |
|       | (e) Is property clearly demarcated by permanent/ temporary boundary on site |                                                                       | demarcated pro                          | perly                   |                     |                                       |  |