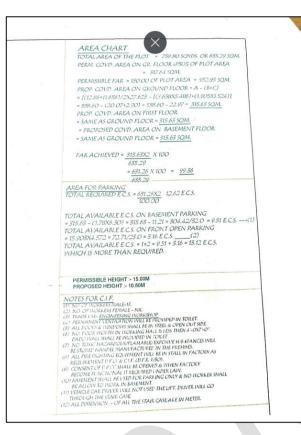

| 2.        | PHYSICAL CHARACTERISTICS OF THE PROPERTY                                                                                                                                                                                                                                                                                                  |  |  |  |  |  |
|-----------|-------------------------------------------------------------------------------------------------------------------------------------------------------------------------------------------------------------------------------------------------------------------------------------------------------------------------------------------|--|--|--|--|--|
|           | BRIEF DESCRIPTION OF THE PROPERTY UNDER VALUATION                                                                                                                                                                                                                                                                                         |  |  |  |  |  |
|           | This Valuation report has been prepared for the commercial property situated at the aforesaid address having total land area admeasuring 635.28 sq.mtr or 759.8 sq.yds as per the copy of the sale deed provided to us dated October 31, 2018. The subject property is a free hold property and is in the name of M/s MCTC Exim Pvt. Ltd. |  |  |  |  |  |
|           | The subject property consists of a B+G+1 structure, constructed with RCC. According to the building bye-laws, the permissible ground coverage is 50%, with a total Floor Area Ratio (FAR) of 1.5. This results in a permissible total FAR of 952.92 sq.m.                                                                                 |  |  |  |  |  |
|           | We also been provided by a building layout plan which indicates a permitted FAR of 952.93 sq.m., with the consumed FAR of 946.89 sq.m. and the same consumed FAR has been considered for valuation purpose.                                                                                                                               |  |  |  |  |  |
|           | The subject property is within municipal limits of SDMC. Property location is good, located at Internal Industrial Road, around ~50mtr away from Madan Lal Baswal Road and ~500 mtr away from Okhla Estate Marg, Nearly ~2 km away from National highway connecting Chennai- Delhi.                                                       |  |  |  |  |  |
|           | Currently, the subject property is being used for commercial purpose as a workshop/service center by name of Morris Garages situated abutting to internal industrial road very near to Madan Lal Baswal Road. All necessary civic and basic amenities are available in close proximity to the property.                                   |  |  |  |  |  |
|           | Valuation is conducted of the property as shown on the site by the Bank/ customer of which photographs is                                                                                                                                                                                                                                 |  |  |  |  |  |
|           | also attached with the report and same is to be considered in this report irrespective of any details taken from                                                                                                                                                                                                                          |  |  |  |  |  |
|           | any documents which might have been updated, changed or incorrect.                                                                                                                                                                                                                                                                        |  |  |  |  |  |
| <b>a.</b> | Location attribute of the property                                                                                                                                                                                                                                                                                                        |  |  |  |  |  |
| i.        | Nearby Landmark         Indian Institute Of Art and Design (IIAD)                                                                                                                                                                                                                                                                         |  |  |  |  |  |

|     | (f) Is the property merged or colluded                                                                                          |                 |                                                      | No. It is an independent single bounded property |           |                               |                   |  |
|-----|---------------------------------------------------------------------------------------------------------------------------------|-----------------|------------------------------------------------------|--------------------------------------------------|-----------|-------------------------------|-------------------|--|
|     | with any other property                                                                                                         |                 | <br>Motro City                                       |                                                  |           |                               |                   |  |
|     | (g) City Categorization                                                                                                         |                 |                                                      | Metro City                                       |           |                               | Urban             |  |
|     | (h) Characteristics of the loca                                                                                                 | ,               |                                                      | Good                                             |           |                               | ithin main city   |  |
|     | (i) Property location classific                                                                                                 | ation           |                                                      | Road Facing                                      |           | ood location<br>thin locality | Near to Market    |  |
|     | (j) Property Facing                                                                                                             |                 | East F                                               | acing                                            |           |                               |                   |  |
|     | Area description of the PropertyAlsopleaserefertoPart-BAreadescriptionoftheproperty.Areameasurementsconsidered in the Valuation |                 |                                                      | Land                                             |           | Cov                           | vered Area        |  |
|     |                                                                                                                                 |                 |                                                      |                                                  |           | Floor                         | Covered<br>Area   |  |
|     | Report is adopted from relevan<br>documents or actual site me                                                                   | easurement      | 635                                                  | .28 Sq. mtr /759.8                               | Sa        | Basement                      | mtr.              |  |
|     | whichever is less, unless<br>mentioned. Verification of                                                                         | the area        | 000                                                  | yrd                                              | 09.       | Ground Flo                    | mtr.              |  |
|     | measurement of the property i<br>based on sample random chec                                                                    |                 |                                                      |                                                  |           | First Floor                   | mtr               |  |
|     |                                                                                                                                 |                 |                                                      |                                                  |           | Total                         | 946.89 Sq.<br>mtr |  |
|     | Boundaries schedule of the l                                                                                                    | Property        |                                                      |                                                  |           |                               |                   |  |
|     | Are Boundaries matched                                                                                                          |                 |                                                      | om the available                                 | docume    |                               |                   |  |
| ii. | -                                                                                                                               |                 |                                                      | Deed/TIR                                         |           | Actual fou                    |                   |  |
|     |                                                                                                                                 |                 |                                                      | Plot No. B-66 Entry/Internal Industrial Ro       |           |                               |                   |  |
|     | West                                                                                                                            |                 | Plot No. B-68 Progressive Road                       |                                                  |           |                               |                   |  |
|     | North                                                                                                                           |                 | ad (45ft Wide)Plot No. B-68Service LanePlot No. B-66 |                                                  |           |                               |                   |  |
|     | South                                                                                                                           |                 |                                                      | Lane                                             |           | PIOLING                       | ). D-00           |  |
|     | TOWN PLANNING/ ZONIN                                                                                                            |                 |                                                      |                                                  |           |                               |                   |  |
|     | Master Plan provisions related terms of Land use                                                                                | to property in  |                                                      |                                                  |           |                               |                   |  |
|     | i. Any conversion of land                                                                                                       | use done        | Not Applicable                                       |                                                  |           |                               |                   |  |
|     | ii. Current activity done ir                                                                                                    | the property    | y Used for Commercial purpose                        |                                                  |           |                               |                   |  |
|     | iii. Is property usage as p<br>zoning                                                                                           | er applicable   |                                                      | Yes                                              |           |                               |                   |  |
|     | iv. Any notification on cha<br>regulation                                                                                       | nge of zoning   | g                                                    | No information a                                 | available | Э                             |                   |  |
|     | v. Street Notification                                                                                                          |                 |                                                      | Industrial                                       |           |                               |                   |  |
| b.  | Provision of Building by-laws a                                                                                                 | s applicable    |                                                      | PERMITT                                          | ED        | 0                             | ONSUMED           |  |
|     | i. FAR/FSI                                                                                                                      |                 |                                                      | 952.92 Sq.mtr                                    |           | 9                             | 46.89 Sq.mtr      |  |
|     | ii. Ground coverage                                                                                                             |                 |                                                      | 50%                                              |           |                               |                   |  |
|     | iii. Number of floors                                                                                                           |                 |                                                      | B+G+2                                            |           |                               | B+G+1             |  |
|     | iv. Height restrictions                                                                                                         |                 |                                                      | 15 mtr                                           |           | 10.80 mtr                     |                   |  |
|     | v. Front/ Back/Side Setback                                                                                                     |                 |                                                      |                                                  |           |                               |                   |  |
|     | vi. Status of Completion/ Occupational<br>certificate                                                                           |                 |                                                      | No relevant do provide                           |           | t Presently owner.            | / occupied by     |  |
| С.  | Comment on unauthorized con                                                                                                     | struction if ar | าง                                                   | No.                                              |           |                               |                   |  |
| d.  | Comment on Unauthonized Construction if an<br>Comment on Transferability of developmenta<br>rights                              |                 |                                                      |                                                  |           |                               |                   |  |
| e.  | i. Planning Area/ Zone                                                                                                          |                 |                                                      | Industrial                                       |           |                               |                   |  |
| _ ⊢ | ii. Master Plan Currently                                                                                                       | in Force        |                                                      | MPD 2021                                         |           |                               |                   |  |