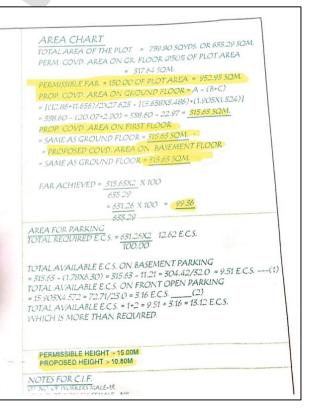

| 2.        | PHYSICAL CHARACTERISTICS OF THE PROPERTY                                                                                                                                                                                                                                                                                                  |  |  |  |  |  |
|-----------|-------------------------------------------------------------------------------------------------------------------------------------------------------------------------------------------------------------------------------------------------------------------------------------------------------------------------------------------|--|--|--|--|--|
|           | BRIEF DESCRIPTION OF THE PROPERTY UNDER VALUATION                                                                                                                                                                                                                                                                                         |  |  |  |  |  |
|           | This Valuation report has been prepared for the commercial property situated at the aforesaid address having total land area admeasuring 635.28 sq.mtr or 759.8 sq.yds as per the copy of the sale deed provided to us dated October 31, 2018. The subject property is a free hold property and is in the name of M/s MCTC Exim Pvt. Ltd. |  |  |  |  |  |
|           | The subject property consists of a B+G+1 structure, constructed with RCC. According to the building bye-laws, the permissible ground coverage is 50%, with a total Floor Area Ratio (FAR) of 1.5. This results in a permissible total FAR of 952.92 sq.m.                                                                                 |  |  |  |  |  |
|           | We also been provided by a building layout plan which indicates a permitted FAR of 952.93 sq.m., with the consumed FAR of 946.89 sq.m. and the same consumed FAR has been considered for valuation purpose.                                                                                                                               |  |  |  |  |  |
|           | The subject property is within municipal limits of SDMC. Property location is good, located at Internal Industrial Road, around ~50mtr away from Madan Lal Baswal Road and ~500 mtr away from Okhla Estate Marg, Nearly ~2 km away from National highway connecting Chennai- Delhi.                                                       |  |  |  |  |  |
|           | Currently, the subject property is being used for commercial purpose as a workshop/service center by name of Morris Garages situated abutting to internal industrial road very near to Madan Lal Baswal Road. All necessary civic and basic amenities are available in close proximity to the property.                                   |  |  |  |  |  |
|           | Valuation is conducted of the property as shown on the site by the Bank/ customer of which photographs is                                                                                                                                                                                                                                 |  |  |  |  |  |
|           | also attached with the report and same is to be considered in this report irrespective of any details taken from                                                                                                                                                                                                                          |  |  |  |  |  |
|           | any documents which might have been updated, changed or incorrect.                                                                                                                                                                                                                                                                        |  |  |  |  |  |
| <b>a.</b> | Location attribute of the property                                                                                                                                                                                                                                                                                                        |  |  |  |  |  |
| i.        | Nearby Landmark         Indian Institute Of Art and Design (IIAD)                                                                                                                                                                                                                                                                         |  |  |  |  |  |

|     | (f) Is the property merged or colluded                                                                                          |                 |                                                      | No. It is an independent single bounded property |           |                               |                   |  |
|-----|---------------------------------------------------------------------------------------------------------------------------------|-----------------|------------------------------------------------------|--------------------------------------------------|-----------|-------------------------------|-------------------|--|
|     | with any other property                                                                                                         |                 | <br>Motro City                                       |                                                  |           |                               |                   |  |
|     | (g) City Categorization                                                                                                         |                 |                                                      | Metro City                                       |           |                               | Urban             |  |
|     | (h) Characteristics of the loca                                                                                                 | ,               |                                                      | Good                                             |           |                               | ithin main city   |  |
|     | (i) Property location classific                                                                                                 | ation           |                                                      | Road Facing                                      |           | ood location<br>thin locality | Near to Market    |  |
|     | (j) Property Facing                                                                                                             |                 | East F                                               | acing                                            |           |                               |                   |  |
|     | Area description of the PropertyAlsopleaserefertoPart-BAreadescriptionoftheproperty.Areameasurementsconsidered in the Valuation |                 |                                                      | Land                                             |           | Cov                           | vered Area        |  |
|     |                                                                                                                                 |                 |                                                      |                                                  |           | Floor                         | Covered<br>Area   |  |
|     | Report is adopted from relevan<br>documents or actual site me                                                                   | easurement      | 635                                                  | .28 Sq. mtr /759.8                               | Sa        | Basement                      | mtr.              |  |
|     | whichever is less, unless<br>mentioned. Verification of                                                                         | the area        | 000                                                  | yrd                                              | 09.       | Ground Flo                    | mtr.              |  |
|     | measurement of the property i<br>based on sample random chec                                                                    |                 |                                                      |                                                  |           | First Floor                   | mtr               |  |
|     |                                                                                                                                 |                 |                                                      |                                                  |           | Total                         | 946.89 Sq.<br>mtr |  |
|     | Boundaries schedule of the l                                                                                                    | Property        |                                                      |                                                  |           |                               |                   |  |
|     | Are Boundaries matched                                                                                                          |                 |                                                      | om the available                                 | docume    |                               |                   |  |
| ii. | -                                                                                                                               |                 |                                                      | Deed/TIR                                         |           | Actual fou                    |                   |  |
|     |                                                                                                                                 |                 |                                                      | Plot No. B-66 Entry/Internal Industrial Ro       |           |                               |                   |  |
|     | West                                                                                                                            |                 | Plot No. B-68 Progressive Road                       |                                                  |           |                               |                   |  |
|     | North                                                                                                                           |                 | ad (45ft Wide)Plot No. B-68Service LanePlot No. B-66 |                                                  |           |                               |                   |  |
|     | South                                                                                                                           |                 |                                                      | Lane                                             |           | PIOLING                       | ). D-00           |  |
|     | TOWN PLANNING/ ZONIN                                                                                                            |                 |                                                      |                                                  |           |                               |                   |  |
|     | Master Plan provisions related terms of Land use                                                                                | to property in  |                                                      |                                                  |           |                               |                   |  |
|     | i. Any conversion of land                                                                                                       | use done        | Not Applicable                                       |                                                  |           |                               |                   |  |
|     | ii. Current activity done ir                                                                                                    | the property    | y Used for Commercial purpose                        |                                                  |           |                               |                   |  |
|     | iii. Is property usage as p<br>zoning                                                                                           | er applicable   |                                                      | Yes                                              |           |                               |                   |  |
|     | iv. Any notification on cha<br>regulation                                                                                       | nge of zoning   | g                                                    | No information a                                 | available | Э                             |                   |  |
|     | v. Street Notification                                                                                                          |                 |                                                      | Industrial                                       |           |                               |                   |  |
| b.  | Provision of Building by-laws a                                                                                                 | s applicable    |                                                      | PERMITT                                          | ED        | 0                             | ONSUMED           |  |
|     | i. FAR/FSI                                                                                                                      |                 |                                                      | 952.92 Sq.mtr                                    |           | 9                             | 46.89 Sq.mtr      |  |
|     | ii. Ground coverage                                                                                                             |                 |                                                      | 50%                                              |           |                               |                   |  |
|     | iii. Number of floors                                                                                                           |                 |                                                      | B+G+2                                            |           |                               | B+G+1             |  |
|     | iv. Height restrictions                                                                                                         |                 |                                                      | 15 mtr                                           |           | 10.80 mtr                     |                   |  |
|     | v. Front/ Back/Side Setback                                                                                                     |                 |                                                      |                                                  |           |                               |                   |  |
|     | vi. Status of Completion/ Occupational<br>certificate                                                                           |                 |                                                      | No relevant do provide                           |           | t Presently owner.            | / occupied by     |  |
| С.  | Comment on unauthorized con                                                                                                     | struction if ar | าง                                                   | No.                                              |           |                               |                   |  |
| d.  | Comment on Unauthonized Construction if an<br>Comment on Transferability of developmenta<br>rights                              |                 |                                                      |                                                  |           |                               |                   |  |
| e.  | i. Planning Area/ Zone                                                                                                          |                 |                                                      | Industrial                                       |           |                               |                   |  |
| _ ⊢ | ii. Master Plan Currently                                                                                                       | in Force        |                                                      | MPD 2021                                         |           |                               |                   |  |