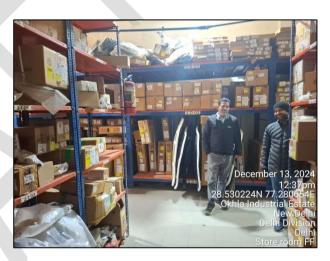

| 2.        | PHYSICAL CHARACTERISTICS OF THE PROPERTY                                                                                                                                                                                                                                                                                                  |  |  |  |  |  |
|-----------|-------------------------------------------------------------------------------------------------------------------------------------------------------------------------------------------------------------------------------------------------------------------------------------------------------------------------------------------|--|--|--|--|--|
|           | BRIEF DESCRIPTION OF THE PROPERTY UNDER VALUATION                                                                                                                                                                                                                                                                                         |  |  |  |  |  |
|           | This Valuation report has been prepared for the commercial property situated at the aforesaid address having total land area admeasuring 635.28 sq.mtr or 759.8 sq.yds as per the copy of the sale deed provided to us dated October 31, 2018. The subject property is a free hold property and is in the name of M/s MCTC Exim Pvt. Ltd. |  |  |  |  |  |
|           | The subject property consists of a B+G+1 structure, constructed with RCC. According to the building bye-laws, the permissible ground coverage is 50%, with a total Floor Area Ratio (FAR) of 1.5. This results in a permissible total FAR of 952.92 sq.m.                                                                                 |  |  |  |  |  |
|           | We also been provided by a building layout plan which indicates a permitted FAR of 952.93 sq.m., with the consumed FAR of 946.89 sq.m. and the same consumed FAR has been considered for valuation purpose.                                                                                                                               |  |  |  |  |  |
|           | The subject property is within municipal limits of SDMC. Property location is good, located at Internal Industrial Road, around ~50mtr away from Madan Lal Baswal Road and ~500 mtr away from Okhla Estate Marg, Nearly ~2 km away from National highway connecting Chennai- Delhi.                                                       |  |  |  |  |  |
|           | Currently, the subject property is being used for commercial purpose as a workshop/service center by name of Morris Garages situated abutting to internal industrial road very near to Madan Lal Baswal Road. All necessary civic and basic amenities are available in close proximity to the property.                                   |  |  |  |  |  |
|           | Valuation is conducted of the property as shown on the site by the Bank/ customer of which photographs is                                                                                                                                                                                                                                 |  |  |  |  |  |
|           | also attached with the report and same is to be considered in this report irrespective of any details taken from                                                                                                                                                                                                                          |  |  |  |  |  |
|           | any documents which might have been updated, changed or incorrect.                                                                                                                                                                                                                                                                        |  |  |  |  |  |
| <b>a.</b> | Location attribute of the property                                                                                                                                                                                                                                                                                                        |  |  |  |  |  |
| i.        | Nearby Landmark         Indian Institute Of Art and Design (IIAD)                                                                                                                                                                                                                                                                         |  |  |  |  |  |