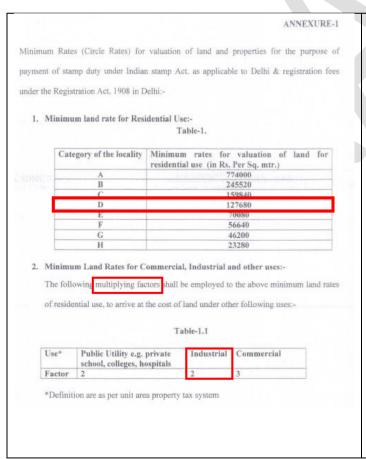

2  | Shahadra North |
| 1505 Old Brijpuri                        | F | 231 | Ghondli           | 1  | Shahadra South |
| 506 Old Chandrawal                       | F | 78  | Majnu Ka Tilla    | 6  | Civil Line     |
| 507 Old Daryaganj Area( Pataudi House)   | E | 79  | Jama Masjid       | 5  | City           |
| 508 Old Gobind Pura                      | F | 231 | Ghondli           | 1  | Shahadra South |
| 509 Old Gupta Colony                     | D | 12  | GTB Nagar         | 6  | Civil Line     |
| 510 Old Indra Puri Karkardooma           | F | 225 | Anand Vihar       | 1  | Shahadra South |
| 1511 Old Rajinder Nagar                  | D | 149 | Rajinder Nagar    | 12 | Karol Bagh     |
| 1512 Old Slum Quarters Madipur           | G | 103 | Madipur A         | 10 | West           |



| Categor | y of the locality | Minimum ra<br>construction<br>residential use<br>(in Rs. Per Sq. n | ntes of<br>for<br>ntr.) | Minimum<br>construction<br>Commercial<br>(in Rs. Per S | 100 C     |
|---------|-------------------|--------------------------------------------------------------------|-------------------------|--------------------------------------------------------|-----------|
| A       | 1                 | 21960                                                              |                         | 2520                                                   | 0         |
| В       |                   | 17400                                                              |                         | 1992                                                   | 0         |
| CHIM    |