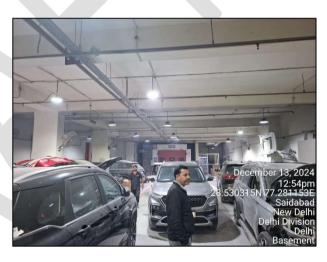

| 2.        | PHYSICAL CHARACTERISTICS OF THE PROPERTY                                                                                                                                                                                                                                                                                                  |  |  |  |  |  |
|-----------|-------------------------------------------------------------------------------------------------------------------------------------------------------------------------------------------------------------------------------------------------------------------------------------------------------------------------------------------|--|--|--|--|--|
|           | BRIEF DESCRIPTION OF THE PROPERTY UNDER VALUATION                                                                                                                                                                                                                                                                                         |  |  |  |  |  |
|           | This Valuation report has been prepared for the commercial property situated at the aforesaid address having total land area admeasuring 635.28 sq.mtr or 759.8 sq.yds as per the copy of the sale deed provided to us dated October 31, 2018. The subject property is a free hold property and is in the name of M/s MCTC Exim Pvt. Ltd. |  |  |  |  |  |
|           | The subject property consists of a B+G+1 structure, constructed with RCC. According to the building bye-laws, the permissible ground coverage is 50%, with a total Floor Area Ratio (FAR) of 1.5. This results in a permissible total FAR of 952.92 sq.m.                                                                                 |  |  |  |  |  |
|           | We also been provided by a building layout plan which indicates a permitted FAR of 952.93 sq.m., with the consumed FAR of 946.89 sq.m. and the same consumed FAR has been considered for valuation purpose.                                                                                                                               |  |  |  |  |  |
|           | The subject property is within municipal limits of SDMC. Property location is good, located at Internal Industrial Road, around ~50mtr away from Madan Lal Baswal Road and ~500 mtr away from Okhla Estate Marg, Nearly ~2 km away from National highway connecting Chennai- Delhi.                                                       |  |  |  |  |  |
|           | Currently, the subject property is being used for commercial purpose as a workshop/service center by name of Morris Garages situated abutting to internal industrial road very near to Madan Lal Baswal Road. All necessary civic and basic amenities are available in close proximity to the property.                                   |  |  |  |  |  |
|           | Valuation is conducted of the property as shown on the site by the Bank/ customer of which photographs is                                                                                                                                                                                                                                 |  |  |  |  |  |
|           | also attached with the report and same is to be considered in this report irrespective of any details taken from                                                                                                                                                                                                                          |  |  |  |  |  |
|           | any documents which might have been updated, changed or incorrect.                                                                                                                                                                                                                                                                        |  |  |  |  |  |
| <b>a.</b> | Location attribute of the property                                                                                                                                                                                                                                                                                                        |  |  |  |  |  |
| i.        | Nearby Landmark         Indian Institute Of Art and Design (IIAD)                                                                                                                                                                                                                                                                         |  |  |  |  |  |