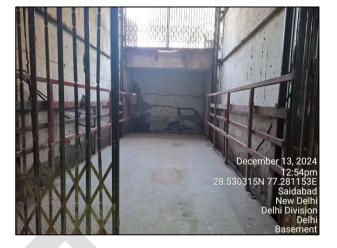

| 2.        | PHYSICAL CHARACTERISTICS OF THE PROPERTY                                                                                                                                                                                                                                                                                                  |  |  |  |  |  |
|-----------|-------------------------------------------------------------------------------------------------------------------------------------------------------------------------------------------------------------------------------------------------------------------------------------------------------------------------------------------|--|--|--|--|--|
|           | BRIEF DESCRIPTION OF THE PROPERTY UNDER VALUATION                                                                                                                                                                                                                                                                                         |  |  |  |  |  |
|           | This Valuation report has been prepared for the commercial property situated at the aforesaid address having total land area admeasuring 635.28 sq.mtr or 759.8 sq.yds as per the copy of the sale deed provided to us dated October 31, 2018. The subject property is a free hold property and is in the name of M/s MCTC Exim Pvt. Ltd. |  |  |  |  |  |
|           | The subject property consists of a B+G+1 structure, constructed with RCC. According to the building bye-laws, the permissible ground coverage is 50%, with a total Floor Area Ratio (FAR) of 1.5. This results in a permissible total FAR of 952.92 sq.m.                                                                                 |  |  |  |  |  |
|           | We also been provided by a building layout plan which indicates a permitted FAR of 952.93 sq.m., with the consumed FAR of 946.89 sq.m. and the same consumed FAR has been considered for valuation purpose.                                                                                                                               |  |  |  |  |  |
|           | The subject property is within municipal limits of SDMC. Property location is good, located at Internal Industrial Road, around ~50mtr away from Madan Lal Baswal Road and ~500 mtr away from Okhla Estate Marg, Nearly ~2 km away from National highway connecting Chennai- Delhi.                                                       |  |  |  |  |  |
|           | Currently, the subject property is being used for commercial purpose as a workshop/service center by name of Morris Garages situated abutting to internal industrial road very near to Madan Lal Baswal Road. All necessary civic and basic amenities are available in close proximity to the property.                                   |  |  |  |  |  |
|           | Valuation is conducted of the property as shown on the site by the Bank/ customer of which photographs is                                                                                                                                                                                                                                 |  |  |  |  |  |
|           | also attached with the report and same is to be considered in this report irrespective of any details taken from                                                                                                                                                                                                                          |  |  |  |  |  |
|           | any documents which might have been updated, changed or incorrect.                                                                                                                                                                                                                                                                        |  |  |  |  |  |
| <b>a.</b> | Location attribute of the property                                                                                                                                                                                                                                                                                                        |  |  |  |  |  |
| i.        | Nearby Landmark         Indian Institute Of Art and Design (IIAD)                                                                                                                                                                                                                                                                         |  |  |  |  |  |