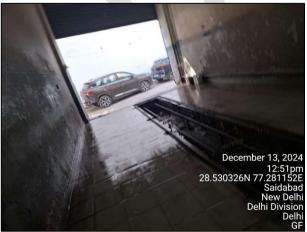

| 2.        | PHYSICAL CHARACTERISTICS OF THE PROPERTY                                                                                                                                                                                                                                                                                                  |  |  |  |  |  |
|-----------|-------------------------------------------------------------------------------------------------------------------------------------------------------------------------------------------------------------------------------------------------------------------------------------------------------------------------------------------|--|--|--|--|--|
|           | BRIEF DESCRIPTION OF THE PROPERTY UNDER VALUATION                                                                                                                                                                                                                                                                                         |  |  |  |  |  |
|           | This Valuation report has been prepared for the commercial property situated at the aforesaid address having total land area admeasuring 635.28 sq.mtr or 759.8 sq.yds as per the copy of the sale deed provided to us dated October 31, 2018. The subject property is a free hold property and is in the name of M/s MCTC Exim Pvt. Ltd. |  |  |  |  |  |
|           | The subject property consists of a B+G+1 structure, constructed with RCC. According to the building bye-laws, the permissible ground coverage is 50%, with a total Floor Area Ratio (FAR) of 1.5. This results in a permissible total FAR of 952.92 sq.m.                                                                                 |  |  |  |  |  |
|           | We also been provided by a building layout plan which indicates a permitted FAR of 952.93 sq.m., with the consumed FAR of 946.89 sq.m. and the same consumed FAR has been considered for valuation purpose.                                                                                                                               |  |  |  |  |  |
|           | The subject property is within municipal limits of SDMC. Property location is good, located at Internal Industrial Road, around ~50mtr away from Madan Lal Baswal Road and ~500 mtr away from Okhla Estate Marg, Nearly ~2 km away from National highway connecting Chennai- Delhi.                                                       |  |  |  |  |  |
|           | Currently, the subject property is being used for commercial purpose as a workshop/service center by name of Morris Garages situated abutting to internal industrial road very near to Madan Lal Baswal Road. All necessary civic and basic amenities are available in close proximity to the property.                                   |  |  |  |  |  |
|           | Valuation is conducted of the property as shown on the site by the Bank/ customer of which photographs is                                                                                                                                                                                                                                 |  |  |  |  |  |
|           | also attached with the report and same is to be considered in this report irrespective of any details taken from                                                                                                                                                                                                                          |  |  |  |  |  |
|           | any documents which might have been updated, changed or incorrect.                                                                                                                                                                                                                                                                        |  |  |  |  |  |
| <b>a.</b> | Location attribute of the property                                                                                                                                                                                                                                                                                                        |  |  |  |  |  |
| i.        | Nearby Landmark         Indian Institute Of Art and Design (IIAD)                                                                                                                                                                                                                                                                         |  |  |  |  |  |