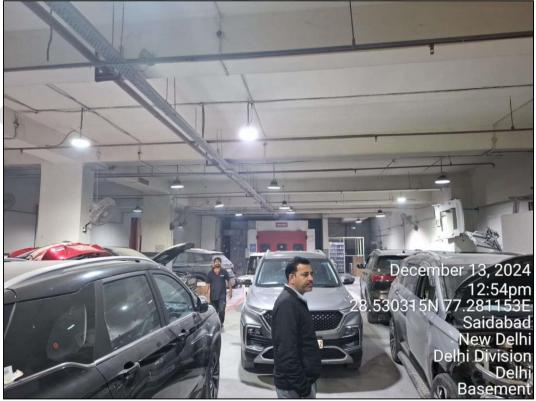

| 2.        | PHYSICAL CHARACTERISTICS OF THE PROPERTY                                                                                                                                                                                                                                                                                                  |  |  |  |  |  |
|-----------|-------------------------------------------------------------------------------------------------------------------------------------------------------------------------------------------------------------------------------------------------------------------------------------------------------------------------------------------|--|--|--|--|--|
|           | BRIEF DESCRIPTION OF THE PROPERTY UNDER VALUATION                                                                                                                                                                                                                                                                                         |  |  |  |  |  |
|           | This Valuation report has been prepared for the commercial property situated at the aforesaid address having total land area admeasuring 635.28 sq.mtr or 759.8 sq.yds as per the copy of the sale deed provided to us dated October 31, 2018. The subject property is a free hold property and is in the name of M/s MCTC Exim Pvt. Ltd. |  |  |  |  |  |
|           | The subject property consists of a B+G+1 structure, constructed with RCC. According to the building bye-laws, the permissible ground coverage is 50%, with a total Floor Area Ratio (FAR) of 1.5. This results in a permissible total FAR of 952.92 sq.m.                                                                                 |  |  |  |  |  |
|           | We also been provided by a building layout plan which indicates a permitted FAR of 952.93 sq.m., with the consumed FAR of 946.89 sq.m. and the same consumed FAR has been considered for valuation purpose.                                                                                                                               |  |  |  |  |  |
|           | The subject property is within municipal limits of SDMC. Property location is good, located at Internal Industrial Road, around ~50mtr away from Madan Lal Baswal Road and ~500 mtr away from Okhla Estate Marg, Nearly ~2 km away from National highway connecting Chennai- Delhi.                                                       |  |  |  |  |  |
|           | Currently, the subject property is being used for commercial purpose as a workshop/service center by name of Morris Garages situated abutting to internal industrial road very near to Madan Lal Baswal Road. All necessary civic and basic amenities are available in close proximity to the property.                                   |  |  |  |  |  |
|           | Valuation is conducted of the property as shown on the site by the Bank/ customer of which photographs is                                                                                                                                                                                                                                 |  |  |  |  |  |
|           | also attached with the report and same is to be considered in this report irrespective of any details taken from                                                                                                                                                                                                                          |  |  |  |  |  |
|           | any documents which might have been updated, changed or incorrect.                                                                                                                                                                                                                                                                        |  |  |  |  |  |
| <b>a.</b> | Location attribute of the property                                                                                                                                                                                                                                                                                                        |  |  |  |  |  |
| i.        | Nearby Landmark         Indian Institute Of Art and Design (IIAD)                                                                                                                                                                                                                                                                         |  |  |  |  |  |