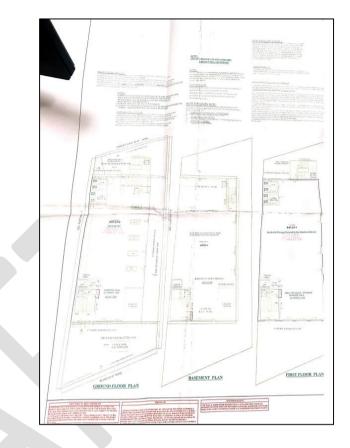

| 2.        | PHYSICAL CHARACTERISTICS OF THE PROPERTY                                                                                                                                                                                                                                                                                                  |  |  |  |  |  |
|-----------|-------------------------------------------------------------------------------------------------------------------------------------------------------------------------------------------------------------------------------------------------------------------------------------------------------------------------------------------|--|--|--|--|--|
|           | BRIEF DESCRIPTION OF THE PROPERTY UNDER VALUATION                                                                                                                                                                                                                                                                                         |  |  |  |  |  |
|           | This Valuation report has been prepared for the commercial property situated at the aforesaid address having total land area admeasuring 635.28 sq.mtr or 759.8 sq.yds as per the copy of the sale deed provided to us dated October 31, 2018. The subject property is a free hold property and is in the name of M/s MCTC Exim Pvt. Ltd. |  |  |  |  |  |
|           | The subject property consists of a B+G+1 structure, constructed with RCC. According to the building bye-laws, the permissible ground coverage is 50%, with a total Floor Area Ratio (FAR) of 1.5. This results in a permissible total FAR of 952.92 sq.m.                                                                                 |  |  |  |  |  |
|           | We also been provided by a building layout plan which indicates a permitted FAR of 952.93 sq.m., with the consumed FAR of 946.89 sq.m. and the same consumed FAR has been considered for valuation purpose.                                                                                                                               |  |  |  |  |  |
|           | The subject property is within municipal limits of SDMC. Property location is good, located at Internal Industrial Road, around ~50mtr away from Madan Lal Baswal Road and ~500 mtr away from Okhla Estate Marg, Nearly ~2 km away from National highway connecting Chennai- Delhi.                                                       |  |  |  |  |  |
|           | Currently, the subject property is being used for commercial purpose as a workshop/service center by name of Morris Garages situated abutting to internal industrial road very near to Madan Lal Baswal Road. All necessary civic and basic amenities are available in close proximity to the property.                                   |  |  |  |  |  |
|           | Valuation is conducted of the property as shown on the site by the Bank/ customer of which photographs is                                                                                                                                                                                                                                 |  |  |  |  |  |
|           | also attached with the report and same is to be considered in this report irrespective of any details taken from                                                                                                                                                                                                                          |  |  |  |  |  |
|           | any documents which might have been updated, changed or incorrect.                                                                                                                                                                                                                                                                        |  |  |  |  |  |
| <b>a.</b> | Location attribute of the property                                                                                                                                                                                                                                                                                                        |  |  |  |  |  |
| i.        | Nearby Landmark         Indian Institute Of Art and Design (IIAD)                                                                                                                                                                                                                                                                         |  |  |  |  |  |

|     | (f) Is the property merged or colluded                                                                                          |                 |                                                      | No. It is an independent single bounded property |           |                               |                   |  |
|-----|---------------------------------------------------------------------------------------------------------------------------------|-----------------|------------------------------------------------------|--------------------------------------------------|-----------|-------------------------------|-------------------|--|
|     | with any other property                                                                                                         |                 | <br>Motro City                                       |                                                  |           |                               |                   |  |
|     | (g) City Categorization                                                                                                         |                 |                                                      | Metro City                                       |           |                               | Urban             |  |
|     | (h) Characteristics of the loca                                                                                                 | ,               |                                                      | Good                                             |           |                               | ithin main city   |  |
|     | (i) Property location classific                                                                                                 | ation           |                                                      | Road Facing                                      |           | ood location<br>thin locality | Near to Market    |  |
|     | (j) Property Facing                                                                                                             |                 | East F                                               | acing                                            |           |                               |                   |  |
|     | Area description of the PropertyAlsopleaserefertoPart-BAreadescriptionoftheproperty.Areameasurementsconsidered in the Valuation |                 |                                                      | Land                                             |           | Cov                           | vered Area        |  |
|     |                                                                                                                                 |                 |                                                      |                                                  |           | Floor                         | Covered<br>Area   |  |
|     | Report is adopted from relevan<br>documents or actual site me                                                                   | easurement      | 635                                                  | .28 Sq. mtr /759.8                               | Sa        | Basement                      | mtr.              |  |
|     | whichever is less, unless<br>mentioned. Verification of                                                                         | the area        | 000                                                  | yrd                                              | 09.       | Ground Flo                    | mtr.              |  |
|     | measurement of the property i<br>based on sample random chec                                                                    |                 |                                                      |                                                  |           | First Floor                   | mtr               |  |
|     |                                                                                                                                 |                 |                                                      |                                                  |           | Total                         | 946.89 Sq.<br>mtr |  |
|     | Boundaries schedule of the l                                                                                                    | Property        |                                                      |                                                  |           |                               |                   |  |
|     | Are Boundaries matched                                                                                                          |                 |                                                      | om the available                                 | docume    |                               |                   |  |
| ii. | -                                                                                                                               |                 |                                                      | Deed/TIR                                         |           | Actual fou                    |                   |  |
|     |                                                                                                                                 |                 |                                                      | Plot No. B-66 Entry/Internal Industrial Ro       |           |                               |                   |  |
|     | West                                                                                                                            |                 | Plot No. B-68 Progressive Road                       |                                                  |           |                               |                   |  |
|     | North                                                                                                                           |                 | ad (45ft Wide)Plot No. B-68Service LanePlot No. B-66 |                                                  |           |                               |                   |  |
|     | South                                                                                                                           |                 |                                                      | Lane                                             |           | PIOLING                       | ). D-00           |  |
|     | TOWN PLANNING/ ZONIN                                                                                                            |                 |                                                      |                                                  |           |                               |                   |  |
|     | Master Plan provisions related terms of Land use                                                                                | to property in  |                                                      |                                                  |           |                               |                   |  |
|     | i. Any conversion of land                                                                                                       | use done        | Not Applicable                                       |                                                  |           |                               |                   |  |
|     | ii. Current activity done ir                                                                                                    | the property    | y Used for Commercial purpose                        |                                                  |           |                               |                   |  |
|     | iii. Is property usage as p<br>zoning                                                                                           | er applicable   |                                                      | Yes                                              |           |                               |                   |  |
|     | iv. Any notification on cha<br>regulation                                                                                       | nge of zoning   | g                                                    | No information a                                 | available | Э                             |                   |  |
|     | v. Street Notification                                                                                                          |                 |                                                      | Industrial                                       |           |                               |                   |  |
| b.  | Provision of Building by-laws a                                                                                                 | s applicable    |                                                      | PERMITT                                          | ED        | 0                             | ONSUMED           |  |
|     | i. FAR/FSI                                                                                                                      |                 |                                                      | 952.92 Sq.mtr                                    |           | 9                             | 46.89 Sq.mtr      |  |
|     | ii. Ground coverage                                                                                                             |                 |                                                      | 50%                                              |           |                               |                   |  |
|     | iii. Number of floors                                                                                                           |                 |                                                      | B+G+2                                            |           |                               | B+G+1             |  |
|     | iv. Height restrictions                                                                                                         |                 |                                                      | 15 mtr                                           |           | 10.80 mtr                     |                   |  |
|     | v. Front/ Back/Side Setback                                                                                                     |                 |                                                      |                                                  |           |                               |                   |  |
|     | vi. Status of Completion/ Occupational<br>certificate                                                                           |                 |                                                      | No relevant do provide                           |           | t Presently owner.            | / occupied by     |  |
| С.  | Comment on unauthorized con                                                                                                     | struction if ar | าง                                                   | No.                                              |           |                               |                   |  |
| d.  | Comment on Unauthonized Construction if an<br>Comment on Transferability of developmenta<br>rights                              |                 |                                                      |                                                  |           |                               |                   |  |
| e.  | i. Planning Area/ Zone                                                                                                          |                 |                                                      | Industrial                                       |           |                               |                   |  |
| _ ⊢ | ii. Master Plan Currently                                                                                                       | in Force        |                                                      | MPD 2021                                         |           |                               |                   |  |